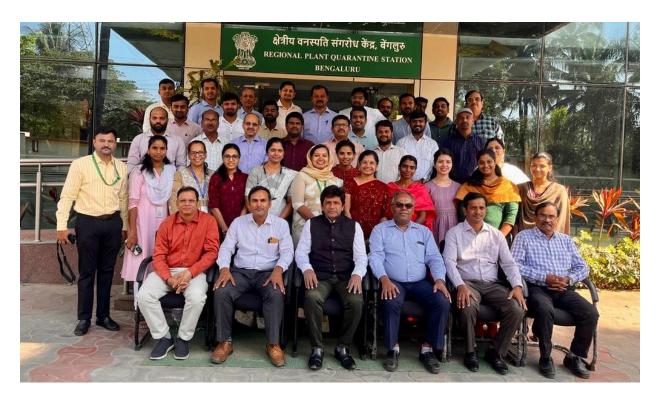

Dr. Abraham Verghese Dr. S. Gnanasambandan, JD (PQ), PQD, DPPQS, Faridabad in Capacity Building Training on Plant Quarantine on 25 February, 2023 at RPQS, Bengaluru

Participation of IE team in Capacity Building Training on Plant Quarantine on 25<sup>th</sup> & 26<sup>th</sup> February, 2023 at RPQS, Bengaluru