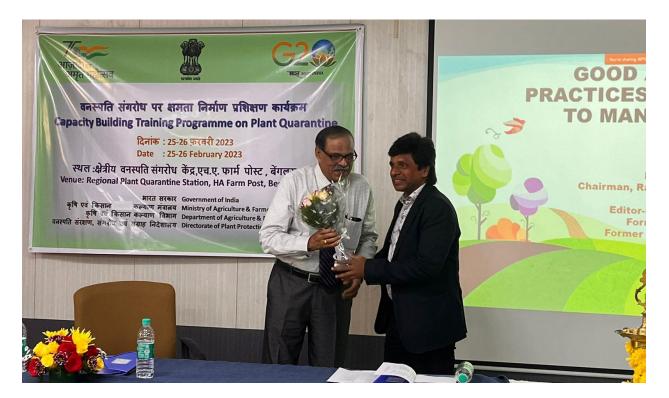

Dr. Abraham Verghese delivered a lecture on Good agricultural practices (GAP) in relation to mango fruit flies in Capacity Building Training on Plant Quarantine on 25 February, 2023 at RPQS, Bengaluru

Dr. Abraham Verghese Dr. S. Gnanasambandan, JD (PQ), PQD, DPPQS, Faridabad in Capacity Building Training on Plant Quarantine on 25 February, 2023 at RPQS, Bengaluru

Participation of IE team in Capacity Building Training on Plant Quarantine on 25<sup>th</sup> & 26<sup>th</sup> February, 2023 at RPQS, Bengaluru