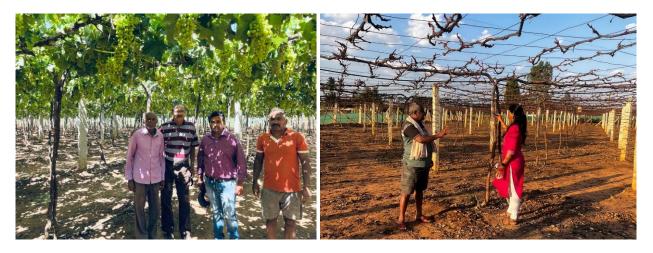

Grape orchids- Regular consultation with quality inputs from experts

Dr. Abraham Verghese delivered a lecture on "Nurturing environment and phytonutrient diversity for health" in a webinar organized by Higher Education Commission and Ecology Commission, Chennai on 02 February, 2023