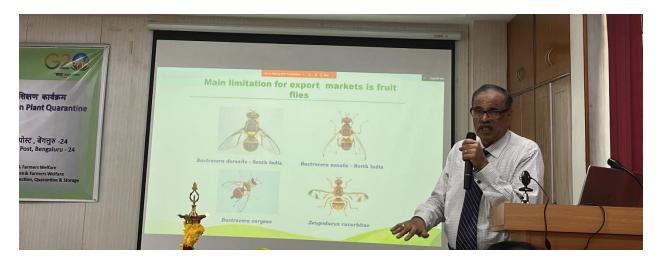

Dr. Abraham Verghese delivered a lecture on Good agricultural practices (GAP) in relation to mango fruit flies in Capacity Building Training on Plant Quarantine on 25 February, 2023 at RPQS, Bengaluru

Dr. Abraham Verghese Dr. S. Gnanasambandan, JD (PQ), PQD, DPPQS, Faridabad in Capacity Building Training on Plant Quarantine on 25 February, 2023 at RPQS, Bengaluru

Participation of IE team in Capacity Building Training on Plant Quarantine on 25<sup>th</sup> & 26<sup>th</sup> February, 2023 at RPQS, Bengaluru