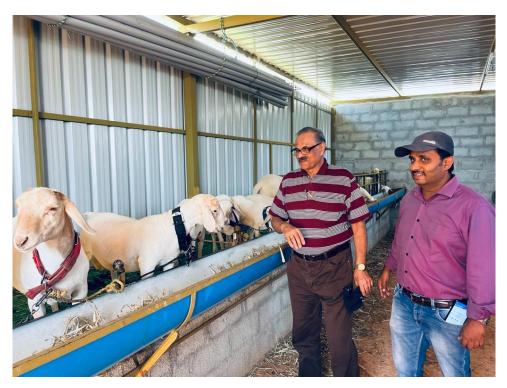

Distribution of Thavee gel to farmers for protection from borers, fungal and bacterial wilt

Field visits – Encouraging farmers to follow integrated pest and disease management

**Integrated farming** 

**Consultants in floriculture** 