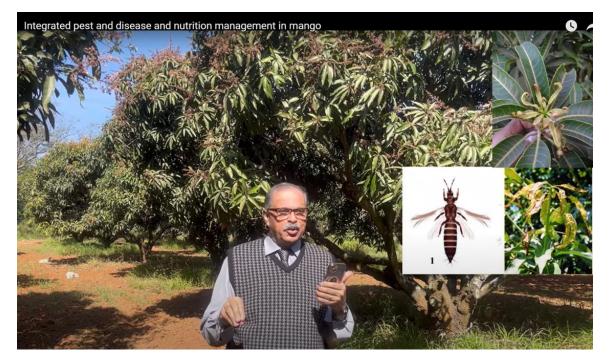

#### OUTREACH BY RASHVEE-IPRS AND AVIAN TRUST

Integrated pest and disease and nutrition management in mango recommendations video by Dr. Abraham Verghese, https://www.youtube.com/watch?v=S9UX3o4mr9s&t=5s