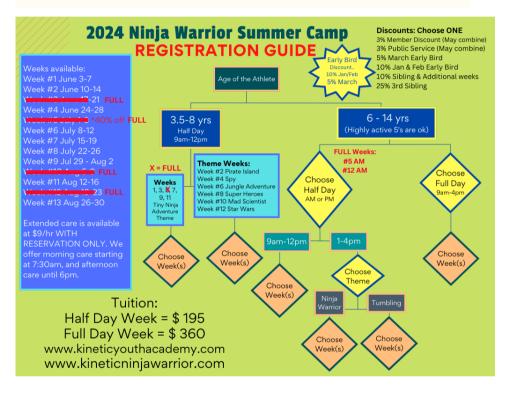

#### **KYA & KNW**



# NEWSLETTER

## **Happy Mother's Day!**



## **May 2024**



Summer 2024 CLASSES are available for reservation - current passes may be used until they expire. Summer 2024 classes run June 3-August 30, 2024. Your current membership will continue unless you request a change.

Register for a drop in class with no commitment! Tuition choices for the summer are: one time drop in class, monthly recurring membership with auto renewal, or purchase class packs for use during the summer ONLY... 4 pack is \$105 and 12 pack is \$239. Passes may be shared between family members. Summer 2024 passes EXPIRE August 30, 2024.



- 2023-2024 School Year programs finish up on Sat, May 25, 2024.
- Facility closed Mon, May 27 in celebration of Memorial Day.
- May 28-31 Family Open Gyms and Ninja Open Training ONLY - NO CLASSES SCHEDULED.
- Current memberships will cont