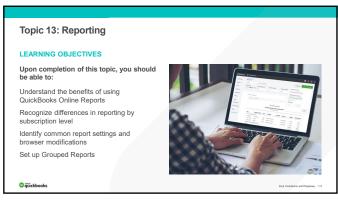

### **TOPIC 13: REPORTING**

You should now be able to:

Understand the benefits of using QuickBooks Online Reports

Recognize differences in reporting by subscription level

Identify common report settings and browser modifications

Set up Grouped Reports

@quickbooks

131