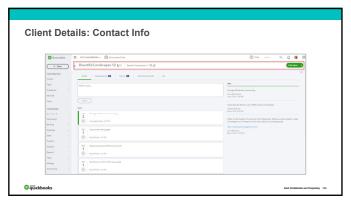

devices

@ quickbooks

| What is QuickBooks Online Accountant (QBOA)?                                                                                                                   |   |
|----------------------------------------------------------------------------------------------------------------------------------------------------------------|---|
|                                                                                                                                                                |   |
| Provides central access to clients' QBO company files                                                                                                          |   |
| Offers features for managing your practice                                                                                                                     |   |
| Lets you manage your firm's books                                                                                                                              |   |
| Special accountant-only tools                                                                                                                                  | - |
| Free to accountant users                                                                                                                                       |   |
| No extra charge to QBO client users (one of the 2 Accountant firms allowed in QBO Simple Start, Essentials, and Plus; one of the 3 allowed in QBO Advanced)    |   |
| Simple Start, Essentials, and That, one of the Callowed in Que Availocal                                                                                       |   |
| © quickbooks stan Contained and Proprietory 182                                                                                                                |   |
| 136                                                                                                                                                            |   |
|                                                                                                                                                                |   |
|                                                                                                                                                                |   |
|                                                                                                                                                                |   |
|                                                                                                                                                                |   |
|                                                                                                                                                                |   |
|                                                                                                                                                                | _ |
|                                                                                                                                                                |   |
| How do I get QBOA?                                                                                                                                             |   |
| Decide on Intuit ID you want to use for your new QBOA firm                                                                                                     |   |
| Sign up for QBOA using that firm Intuit ID here:                                                                                                               |   |
| https://quickbooks.intuit.com/accountant-sign-up/                                                                                                              |   |
| <ol><li>Give clients the firm's Intuit ID designated email address to invite you to access their<br/>QBO company as 1 of the free "Accountant" users</li></ol> |   |
| Invite staff as Team users                                                                                                                                     |   |
| Delegate appropriate permissions and access to client QBO companies                                                                                            |   |
|                                                                                                                                                                |   |
| © quickbooks had Customina and Propinsony 127                                                                                                                  |   |
|                                                                                                                                                                |   |
| 137                                                                                                                                                            |   |
|                                                                                                                                                                |   |
|                                                                                                                                                                |   |
|                                                                                                                                                                |   |
|                                                                                                                                                                |   |
|                                                                                                                                                                |   |
|                                                                                                                                                                | ] |
| How do I get QBOA?                                                                                                                                             |   |
|                                                                                                                                                                |   |
| Then                                                                                                                                                           |   |
| 1. Centralize wholesale billing plan for the firm, editing billing info                                                                                        |   |
| 2. Manage all wholesale client subscriptions                                                                                                                   |   |
| <ol><li>Use "Your Books" for firm's bookkeeping, accessed by Team users (only those with<br/>permission)</li></ol>                                             |   |
| permonenty                                                                                                                                                     |   |
|                                                                                                                                                                |   |
|                                                                                                                                                                |   |
|                                                                                                                                                                |   |
| © quirckbooks hald Confidented and Proprietory 128                                                                                                             |   |