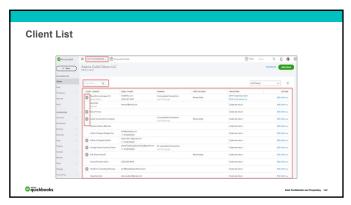

devices

@ quickbooks

| What is QuickBooks Online Accountant (QBOA)?                                                                                                                   |   |
|----------------------------------------------------------------------------------------------------------------------------------------------------------------|---|
|                                                                                                                                                                |   |
| Provides central access to clients' QBO company files                                                                                                          |   |
| Offers features for managing your practice                                                                                                                     |   |
| Lets you manage your firm's books                                                                                                                              |   |
| Special accountant-only tools                                                                                                                                  | - |
| Free to accountant users                                                                                                                                       |   |
| No extra charge to QBO client users (one of the 2 Accountant firms allowed in QBO Simple Start, Essentials, and Plus; one of the 3 allowed in QBO Advanced)    |   |
| Simple Start, Essentials, and That, one of the Callowed in Que Availocal                                                                                       |   |
| © quickbooks stan Contained and Proprietory 182                                                                                                                |   |
| 136                                                                                                                                                            |   |
|                                                                                                                                                                |   |
|                                                                                                                                                                |   |
|                                                                                                                                                                |   |
|                                                                                                                                                                |   |
|                                                                                                                                                                |   |
|                                                                                                                                                                | _ |
|                                                                                                                                                                |   |
| How do I get QBOA?                                                                                                                                             |   |
| Decide on Intuit ID you want to use for your new QBOA firm                                                                                                     |   |
| Sign up for QBOA using that firm Intuit ID here:                                                                                                               |   |
| https://quickbooks.intuit.com/accountant-sign-up/                                                                                                              |   |
| <ol><li>Give clients the firm's Intuit ID designated email address to invite you to access their<br/>QBO company as 1 of the free "Accountant" users</li></ol> |   |
| Invite staff as Team users                                                                                                                                     |   |
| Delegate appropriate permissions and access to client QBO companies                                                                                            |   |
|                                                                                                                                                                |   |
| © quickbooks had Customina and Propinsony 127                                                                                                                  |   |
|                                                                                                                                                                |   |
| 137                                                                                                                                                            |   |
|                                                                                                                                                                |   |
|                                                                                                                                                                |   |
|                                                                                                                                                                |   |
|                                                                                                                                                                |   |
|                                                                                                                                                                |   |
|                                                                                                                                                                | ] |
| How do I get QBOA?                                                                                                                                             |   |
|                                                                                                                                                                |   |
| Then                                                                                                                                                           |   |
| 1. Centralize wholesale billing plan for the firm, editing billing info                                                                                        |   |
| 2. Manage all wholesale client subscriptions                                                                                                                   |   |
| <ol><li>Use "Your Books" for firm's bookkeeping, accessed by Team users (only those with<br/>permission)</li></ol>                                             |   |
| permonenty                                                                                                                                                     |   |
|                                                                                                                                                                |   |
|                                                                                                                                                                |   |
|                                                                                                                                                                |   |
| © quirckbooks hald Confidented and Proprietory 128                                                                                                             |   |