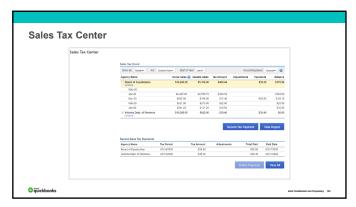

etc. |
| © quickbooks                                                                                                        | Inhalt Confidential and Propriatory 61                                                                                                                                                                                                                                                                                                                                                                                                              |

















# Bank Workflow Demo

98

**Adding & Matching Transactions Demo** 



| Troubleshooting Bank Feeds |  |
|----------------------------|--|
| Troubleshooting Bank Feeds |  |
| Rules Demo                 |  |



















| Attaching Transactions Demo |  |
|-----------------------------|--|
|                             |  |

Search Transactions Demo















Save Your Customized Reports Demo







QuickBooks Labs Demo

















Navigation — QuickBooks Desktop vs. QuickBooks Online

Navigation Guide

This guide highlights where to find the most-used features in QuickBooks Online.

http://quickbooks.intuit.ca/allaboutqbo/resources/upgrade/navigation-guide.jsp

https://quickbooks.intuit.com/tutorials/











### Learning Objectives Summary – Part 2 (continued)

### TOPIC 12: EXTRA INFORMATION ON TRANSACTIONS

You should now be able to:

Add attachments to QuickBooks Online
Use the Search feature
Generate Custom Fields



@quickbooks

130

### Learning Objectives Summary – Part 2 (con