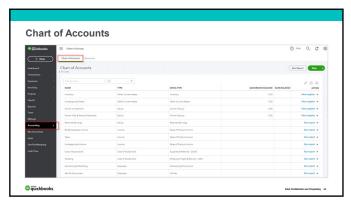

QuickBooks.

|                        | Chart of Accounts  Displays your accounts. Balance sh transactions. From here, you can as |                                                                   | nd liabilities, and inco                 | me and expense acc      | ounts categorize your    |
|------------------------|-------------------------------------------------------------------------------------------|-------------------------------------------------------------------|------------------------------------------|-------------------------|--------------------------|
|                        | Recurring Transactions                                                                    |                                                                   |                                          |                         |                          |
|                        | Displays a list of transactions that h<br>or with reminders. You can also say             | ave been saved for reuse. From<br>e unscheduled transactions to u | here, you can schedul<br>se at any time. | e transactions to oc    | cur either automatically |
|                        | Attachments                                                                               |                                                                   |                                          |                         |                          |
| Lists                  | Displays the list of all attachment<br>also see all transactions linked to                |                                                                   | n add, edit, downloa                     | ad, and export you      | r attachments. You car   |
| All Lists              |                                                                                           |                                                                   |                                          |                         |                          |
|                        |                                                                                           | Your Company<br>Account and Settings                              | Lien                                     | Tools<br>Proof Date     | Profile<br>Shar Profile  |
| Products and Services  |                                                                                           | Account and Settings<br>Manage Users                              | Products and Services                    | Export Data             | User Politic<br>Feedback |
|                        |                                                                                           | Custon Fern Styles                                                | Recurring Transactions F                 | Records                 | Balor a freezid          |
| Recurring Transactions |                                                                                           | Ouet of Associate Countries Labo                                  | Attachments                              | Sudgeting P<br>Audition | Artery<br>Switch Company |
| Attachments            |                                                                                           | distance                                                          |                                          | Outer Ownin ER          |                          |
|                        |                                                                                           |                                                                   |                                          |                         | ₫ Sign Out               |
|                        |                                                                                           |                                                                   |                                          | Order Oresto 👸          | ₫ sprov                  |