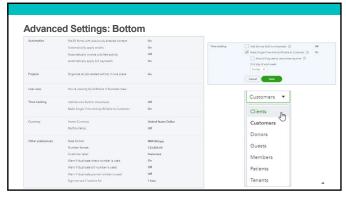

| Advanced Settings | Assuring          | First menth of face) peer<br>final manth of income har year<br>accounting method<br>Close the books                                                       | January<br>Same as facel year<br>Account<br>Off |  |
|-------------------|-------------------|-----------------------------------------------------------------------------------------------------------------------------------------------------------|-------------------------------------------------|--|
|                   | Company type      | Serion                                                                                                                                                    |                                                 |  |
|                   | Chart of accounts | Enable export numbers<br>Type export                                                                                                                      |                                                 |  |
|                   | Geograms          | Test desse<br>Test leaters                                                                                                                                | 08<br>08                                        |  |
|                   | Adonation         | Pauli forms with previously amend content<br>Automatically apply switche<br>Automatically invoke with find activity<br>Automatically apply (vill payments | 01<br>01<br>01                                  |  |
|                   | Projects          | Organiza all pro-velenci activity in one place.                                                                                                           | On .                                            |  |
|                   | (Assertation      | You're viewing Could Broke in Business View.                                                                                                              |                                                 |  |
|                   | Time tracking     | Add Service Seld to conscheets<br>Make Single Prine Actions & Seldie to Customer                                                                          | OF<br>On                                        |  |
|                   | Currenty          | North Currency<br>Multicurrency                                                                                                                           | United States Disfer                            |  |
|                   | Other preferences | Deshinner Number formet Guidener ishel Viam Edyphote sheck number a used                                                                                  | MBC GS Veryy 125.456.00 Contrave On             |  |
| 🔁 giříckbooks     |                   | Warn Fiduplices bill number is used<br>Warn Fiduplices journal number is used<br>Sign me out Financies for                                                | or<br>or                                        |  |

| nced Settings     | : Тор                                                                                       |                                                  |
|-------------------|---------------------------------------------------------------------------------------------|--------------------------------------------------|
| Accounting        | First month of fiscal year First month of income tax year Accounting method Close the books | January<br>Same as fiscal year<br>Accrual<br>Off |
| Company type      | Tax form                                                                                    |                                                  |
| Chart of accounts | Enable account numbers Tips account                                                         | Off                                              |
| Categories        | Track classes Track locations                                                               | Off                                              |