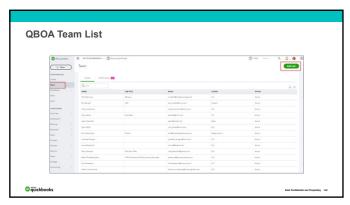

devices

@ quickbooks

| What is QuickBooks Online Accountant (QBOA)?                                                                                                                   |   |
|----------------------------------------------------------------------------------------------------------------------------------------------------------------|---|
|                                                                                                                                                                |   |
| Provides central access to clients' QBO company files                                                                                                          |   |
| Offers features for managing your practice                                                                                                                     |   |
| Lets you manage your firm's books                                                                                                                              |   |
| Special accountant-only tools                                                                                                                                  | - |
| Free to accountant users                                                                                                                                       |   |
| No extra charge to QBO client users (one of the 2 Accountant firms allowed in QBO Simple Start, Essentials, and Plus; one of the 3 allowed in QBO Advanced)    |   |
| Simple Start, Essentials, and That, one of the Callowed in Que Availocal                                                                                       |   |
| © quickbooks stan Contained and Proprietory 182                                                                                                                |   |
| 136                                                                                                                                                            |   |
|                                                                                                                                                                |   |
|                                                                                                                                                                |   |
|                                                                                                                                                                |   |
|                                                                                                                                                                |   |
|                                                                                                                                                                |   |
|                                                                                                                                                                | _ |
|                                                                                                                                                                |   |
| How do I get QBOA?                                                                                                                                             |   |
| Decide on Intuit ID you want to use for your new QBOA firm                                                                                                     |   |
| Sign up for QBOA using that firm Intuit ID here:                                                                                                               |   |
| https://quickbooks.intuit.com/accountant-sign-up/                                                                                                              |   |
| <ol><li>Give clients the firm's Intuit ID designated email address to invite you to access their<br/>QBO company as 1 of the free "Accountant" users</li></ol> |   |
| Invite staff as Team users                                                                                                                                     |   |
| Delegate appropriate permissions and access to client QBO companies                                                                                            |   |
|                                                                                                                                                                |   |
| © quickbooks had Customina and Propinsony 127                                                                                                                  |   |
|                                                                                                                                                                |   |
| 137                                                                                                                                                            |   |
|                                                                                                                                                                |   |
|                                                                                                                                                                |   |
|                                                                                                                                                                |   |
|                                                                                                                                                                |   |
|                                                                                                                                                                |   |
|                                                                                                                                                                | ] |
| How do I get QBOA?                                                                                                                                             |   |
|                                                                                                                                                                |   |
| Then                                                                                                                                                           |   |
| 1. Centralize wholesale billing plan for the firm, editing billing info                                                                                        |   |
| 2. Manage all wholesale client subscriptions                                                                                                                   |   |
| <ol><li>Use "Your Books" for firm's bookkeeping, accessed by Team users (only those with<br/>permission)</li></ol>                                             |   |
| permonenty                                                                                                                                                     |   |
|                                                                                                                                                                |   |
|                                                                                                                                                                |   |
|                                                                                                                                                                |   |
| © quirckbooks hald Confidented and Proprietory 128                                                                                                             |   |