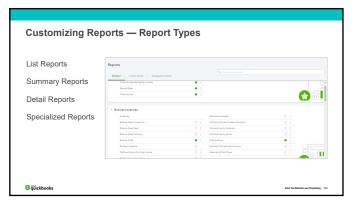

and Propriatory 61                                                                                                                                                                                                                                                                                                                                                                                                              |

















# Bank Workflow Demo

98

**Adding & Matching Transactions Demo** 



| Troubleshooting Bank Feeds |  |
|----------------------------|--|
| Troubleshooting Bank Feeds |  |
| Rules Demo                 |  |



















| Attaching Transactions Demo |  |
|-----------------------------|--|
|                             |  |

Search Transactions Demo















Save Your Customized Reports Demo







QuickBooks Labs Demo

















Navigation — QuickBooks Desktop vs. QuickBooks Online

Navigation Guide

This guide highlights where to find the most-used features in QuickBooks Online.

http://quickbooks.intuit.ca/allaboutqbo/resources/upgrade/navigation-guide.jsp

https://quickbooks.intuit.com/tutorials/











### Learning Objectives Summary – Part 2 (continued)

### TOPIC 12: EXTRA INFORMATION ON TRANSACTIONS

You should now be able to:

Add attachments to QuickBooks Online
Use the Search feature
Generate Custom Fields



@quickbooks

130

### Learning Objectives Summary – Part 2 (continued)

### **TOPIC 13: REPORTING**

You should now be able to:

Understand the benefits of using QuickBooks Online Reports

Recognize differences