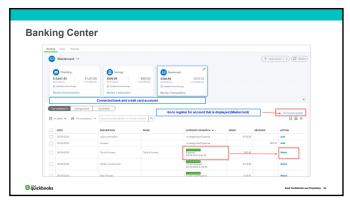

# Bank Workflow Demo

98

**Adding & Matching Transactions Demo** 

| Troubleshooting Bank Feeds |  |
|----------------------------|--|
| Troubleshooting Bank Feeds |  |
| Rules Demo                 |  |

| Attaching Transactions Demo |  |
|-----------------------------|--|
|                             |  |