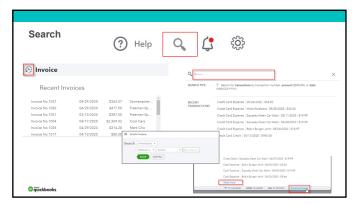

Search Transactions Demo

Save Your Customized Reports Demo

QuickBooks Labs Demo

Navigation — QuickBooks Desktop vs. QuickBooks Online

Navigation Guide

This guide highlights where to find the most-used features in QuickBooks Online.