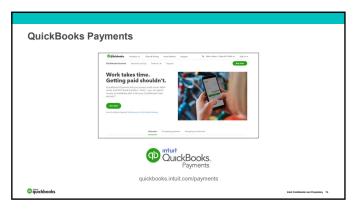

| QuickBooks Payments | Get paid more ways, fast!  • Take credit cards or bank transfers • Accept payments through QuickBooks, emailed invoices, and                                                                       | Learn more |  |
|---------------------|----------------------------------------------------------------------------------------------------------------------------------------------------------------------------------------------------|------------|--|
| Existing account    | mobile  • QuickBooks automatically updates when you're paid  If you already have a Paymenta account with Intuit (you may know it as GoPayment or Marchant Senices), connect it to your QuickBooks. | Connect    |  |
|                     | Gorayment or interchant services), connect it to your Quickbooks.                                                                                                                                  |            |  |