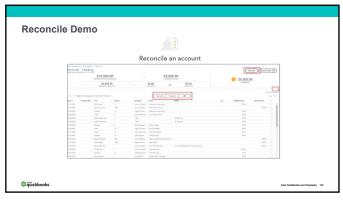

# Bank Workflow Demo

98

**Adding & Matching Transactions Demo** 

| Troubleshooting Bank Feeds |  |
|----------------------------|--|
| Troubleshooting Bank Feeds |  |
| Rules Demo                 |  |

| Attaching Transactions Demo |  |
|-----------------------------|--|
|                             |  |