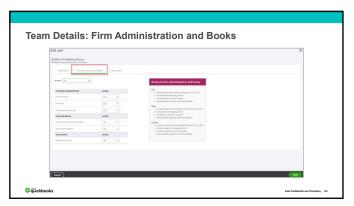

devices

@ quickbooks

| What is QuickBooks Online Accountant (QBOA)?                                                                                                                   |   |
|----------------------------------------------------------------------------------------------------------------------------------------------------------------|---|
|                                                                                                                                                                |   |
| Provides central access to clients' QBO company files                                                                                                          |   |
| Offers features for managing your practice                                                                                                                     |   |
| Lets you manage your firm's books                                                                                                                              |   |
| Special accountant-only tools                                                                                                                                  | - |
| Free to accountant users                                                                                                                                       |   |
| No extra charge to QBO client users (one of the 2 Accountant firms allowed in QBO Simple Start, Essentials, and Plus; one of the 3 allowed in QBO Advanced)    |   |
| Simple Start, Essentials, and That, one of the Callowed in Que Availocal                                                                                       |   |
| © quickbooks stan Contained and Proprietory 182                                                                                                                |   |
| 136                                                                                                                                                            |   |
|                                                                                                                                                                |   |
|                                                                                                                                                                |   |
|                                                                                                                                                                |   |
|                                                                                                                                                                |   |
|                                                                                                                                                                |   |
|                                                                                                                                                                | _ |
|                                                                                                                                                                |   |
| How do I get QBOA?                                                                                                                                             |   |
| Decide on Intuit ID you want to use for your new QBOA firm                                                                                                     |   |
| Sign up for QBOA using that firm Intuit ID here:                                                                                                               |   |
| https://quickbooks.intuit.com/accountant-sign-up/                                                                                                              |   |
| <ol><li>Give clients the firm's Intuit ID designated email address to invite you to access their<br/>QBO company as 1 of the free "Accountant" users</li></ol> |   |
| Invite staff as Team users                                                                                                                                     |   |
| Delegate appropriate permissions and access to client QBO companies                                                                                            |   |
|                                                                                                                                                                |   |
| © quickbooks had Customina and Propinsony 127                                                                                                                  |   |
|                                                                                                                                                                |   |
| 137                                                                                                                                                            |   |
|                                                                                                                                                                |   |
|                                                                                                                                                                |   |
|                                                                                                                                                                |   |
|                                                                                                                                                                |   |
|                                                                                                                                                                |   |
|                                                                                                                                                                | ] |
| How do I get QBOA?                                                                                                                                             |   |
|                                                                                                                                                                |   |
| Then                                                                                                                                                           |   |
| 1. Centralize wholesale billing plan for the firm, editing billing info                                                                                        |   |
| 2. Manage all wholesale client subscriptions                                                                                                                   |   |
| <ol><li>Use "Your Books" for firm's bookkeeping, accessed by Team users (only those with<br/>permission)</li></ol>                                             |   |
| permonenty                                                                                                                                                     |   |
|                                                                                                                                                                |   |
|                                                                                                                                                                |   |
|                                                                                                                                                                |   |
| © quirckbooks hald Confidented and Proprietory 128                                                                                                             |   |