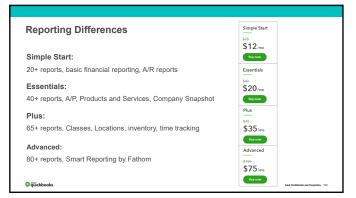

l and Propriatory 61                                                                                                                                                                                                                                                                                                                                                                                                              |

















# Bank Workflow Demo

98

**Adding & Matching Transactions Demo** 



| Troubleshooting Bank Feeds |  |
|----------------------------|--|
| Troubleshooting Bank Feeds |  |
| Rules Demo                 |  |



















| Attaching Transactions Demo |  |
|-----------------------------|--|
|                             |  |

Search Transactions Demo















Save Your Customized Reports Demo







QuickBooks Labs Demo

















Navigation — QuickBooks Desktop vs. QuickBooks Online

Navigation Guide

This guide highlights where to find the most-used features in QuickBooks Online.

http://quickbooks.intuit.ca/allaboutqbo/resources/upgrade/navigation-guide.jsp

https://quickbooks.intuit.com/tutorials/











### Learning Objectives Summary – Part 2 (continued)

### TOPIC 12: EXTRA INFORMATION ON TRANSACTIONS

You should now be able to:

Add attachments to QuickBooks Online
Use the Search feature
Generate Custom Fields



@quickbooks

130

### Learning Objectives Summary – Part 2 (continued)

### **TOPIC 13: REPORTING**

You should now be able to:

Understand the benefits of using QuickBooks Online Reports

Recognize difference