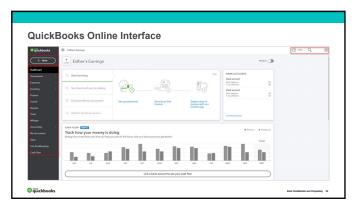

p; sales tax</li> <li>✓ Manage 1009 contractors</li> <li>✓ Manage bills</li> </ul> |
|                                                |                                                                                                              |







## Which QuickBooks Online?

### Business Example #1:

Sells cosmetics at house parties Keeps track of income and expenses No inventory, one user All expenses paid via credit card



@quickbooks

Intuit Confidential and

16



17

# Which QuickBooks Online?

# Business Example #2:

Dental practice

Third party billing software

Records revenue using single customer name

Pays bills by check

Needs access for Doctor, Office Manager, bookkeeper, and CPA



@ quickbooks

Intuit Confidential and Proprietary























26



۷,











| Setting Up You<br>Account and Setting | ır Company Books                                      |
|---------------------------------------|-------------------------------------------------------|
| Account and Settings                  |                                                       |
| Company                               |                                                       |
| Billing & Subscription                |                                                       |
| Usage                                 | Click on the appropriate talk to eat up your feet up  |
| Sales                                 | Click on the appropriate tab to set up your features. |
| Expenses                              |                                                       |
| Payments