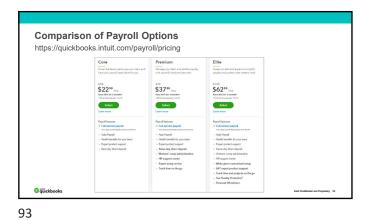

| Setting Up QuickBooks Payroll                                                                                       |                                                                                                                                                                                                                                                                                                                                                                                                                                                     |
|---------------------------------------------------------------------------------------------------------------------|-----------------------------------------------------------------------------------------------------------------------------------------------------------------------------------------------------------------------------------------------------------------------------------------------------------------------------------------------------------------------------------------------------------------------------------------------------|
| 3 Options:  Work with Intuit to set up  Complete Form 8655  Convert from other third-party payroll providers – FREE | Complete Company Information Legal name, bank routing and account numbers  Set up Compensation and Benefit Types Salary, hourly, retirement and other deductions  Enter Employee Information Completed W-4, pay rate, deductions, benefit info, YTD pay  Provide Direct Deposit Information Employee bank account and routing numbers  Enter Tax Information Company FEIN and State ID numbers, tax rates, filing frequency, EFTPS enrollment, etc. |
| © quickbooks                                                                                                        | Inhalt Confidential and Propriatory 61                                                                                                                                                                                                                                                                                                                                                                                                              |