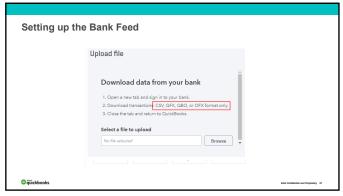

# Bank Workflow Demo

98

**Adding & Matching Transactions Demo** 

| Troubleshooting Bank Feeds |  |
|----------------------------|--|
| Troubleshooting Bank Feeds |  |
| Rules Demo                 |  |

| Attaching Transactions Demo |  |
|-----------------------------|--|
|                             |  |