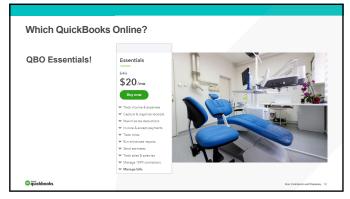

# Which QuickBooks Online?

# Business Example #2:

Dental practice

Third party billing software

Records revenue using single customer name

Pays bills by check

Needs access for Doctor, Office Manager, bookkeeper, and CPA

@ quickbooks

Intuit Confidential and Proprietary