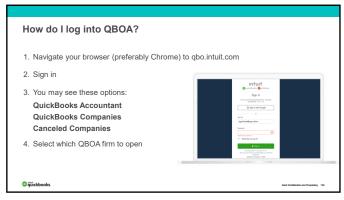

devices

@ quickbooks

| What is QuickBooks Online Accountant (QBOA)?                                                                                                                   |   |
|----------------------------------------------------------------------------------------------------------------------------------------------------------------|---|
|                                                                                                                                                                |   |
| Provides central access to clients' QBO company files                                                                                                          |   |
| Offers features for managing your practice                                                                                                                     |   |
| Lets you manage your firm's books                                                                                                                              |   |
| Special accountant-only tools                                                                                                                                  | - |
| Free to accountant users                                                                                                                                       |   |
| No extra charge to QBO client users (one of the 2 Accountant firms allowed in QBO Simple Start, Essentials, and Plus; one of the 3 allowed in QBO Advanced)    |   |
| Simple Start, Essentials, and That, one of the Callowed in Que Availocal                                                                                       |   |
| © quickbooks stan Contained and Proprietory 182                                                                                                                |   |
| 136                                                                                                                                                            |   |
|                                                                                                                                                                |   |
|                                                                                                                                                                |   |
|                                                                                                                                                                |   |
|                                                                                                                                                                |   |
|                                                                                                                                                                |   |
|                                                                                                                                                                | _ |
|                                                                                                                                                                |   |
| How do I get QBOA?                                                                                                                                             |   |
| Decide on Intuit ID you want to use for your new QBOA firm                                                                                                     |   |
| Sign up for QBOA using that firm Intuit ID here:                                                                                                               |   |
| https://quickbooks.intuit.com/accountant-sign-up/                                                                                                              |   |
| <ol><li>Give clients the firm's Intuit ID designated email address to invite you to access their<br/>QBO company as 1 of the free "Accountant" users</li></ol> |   |
| Invite staff as Team users                                                                                                                                     |   |
| Delegate appropriate permissions and access to client QBO companies                                                                                            |   |
|                                                                                                                                                                |   |
| © quickbooks had Customina and Propinsony 127                                                                                                                  |   |
|                                                                                                                                                                |   |
| 137                                                                                                                                                            |   |
|                                                                                                                                                                |   |
|                                                                                                                                                                |   |
|                                                                                                                                                                |   |
|                                                                                                                                                                |   |
|                                                                                                                                                                |   |
|                                                                                                                                                                | ] |
| How do I get QBOA?                                                                                                                                             |   |
|                                                                                                                                                                |   |
| Then                                                                                                                                                           |   |
| 1. Centralize wholesale billing plan for the firm, editing billing info                                                                                        |   |
| 2. Manage all wholesale client subscriptions                                                                                                                   |   |
| <ol><li>Use "Your Books" for firm's bookkeeping, accessed by Team users (only those with<br/>permission)</li></ol>                                             |   |
| permonenty                                                                                                                                                     |   |
|                                                                                                                                                                |   |
|                                                                                                                                                                |   |
|                                                                                                                                                                |   |
| © quirckbooks hald Confidented and Proprietory 128                                                                                                             |   |