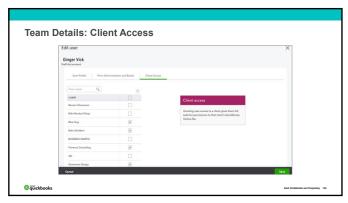

devices

@ quickbooks

| What is QuickBooks Online Accountant (QBOA)?                                                                                                                   |   |
|----------------------------------------------------------------------------------------------------------------------------------------------------------------|---|
|                                                                                                                                                                |   |
| Provides central access to clients' QBO company files                                                                                                          |   |
| Offers features for managing your practice                                                                                                                     |   |
| Lets you manage your firm's books                                                                                                                              |   |
| Special accountant-only tools                                                                                                                                  | - |
| Free to accountant users                                                                                                                                       |   |
| No extra charge to QBO client users (one of the 2 Accountant firms allowed in QBO Simple Start, Essentials, and Plus; one of the 3 allowed in QBO Advanced)    |   |
| Simple Start, Essentials, and That, one of the Callowed in Que Availocal                                                                                       |   |
| © quickbooks stan Contained and Proprietory 182                                                                                                                |   |
| 136                                                                                                                                                            |   |
|                                                                                                                                                                |   |
|                                                                                                                                                                |   |
|                                                                                                                                                                |   |
|                                                                                                                                                                |   |
|                                                                                                                                                                |   |
|                                                                                                                                                                | _ |
|                                                                                                                                                                |   |
| How do I get QBOA?                                                                                                                                             |   |
| Decide on Intuit ID you want to use for your new QBOA firm                                                                                                     |   |
| Sign up for QBOA using that firm Intuit ID here:                                                                                                               |   |
| https://quickbooks.intuit.com/accountant-sign-up/                                                                                                              |   |
| <ol><li>Give clients the firm's Intuit ID designated email address to invite you to access their<br/>QBO company as 1 of the free "Accountant" users</li></ol> |   |
| Invite staff as Team users                                                                                                                                     |   |
| Delegate appropriate permissions and access to client QBO companies                                                                                            |   |
|                                                                                                                                                                |   |
| © quickbooks had Customina and Propinsony 127                                                                                                                  |   |
|                                                                                                                                                                |   |
| 137                                                                                                                                                            |   |
|                                                                                                                                                                |   |
|                                                                                                                                                                |   |
|                                                                                                                                                                |   |
|                                                                                                                                                                |   |
|                                                                                                                                                                |   |
|                                                                                                                                                                | ] |
| How do I get QBOA?                                                                                                                                             |   |
|                                                                                                                                                                |   |
| Then                                                                                                                                                           |   |
| 1. Centralize wholesale billing plan for the firm, editing billing info                                                                                        |   |
| 2. Manage all wholesale client subscriptions                                                                                                                   |   |
| <ol><li>Use "Your Books" for firm's bookkeeping, accessed by Team users (only those with<br/>permission)</li></ol>                                             |   |
| permonenty                                                                                                                                                     |   |
|                                                                                                                                                                |   |
|                                                                                                                                                                |   |
|                                                                                                                                                                |   |
| © quirckbooks hald Confidented and Proprietory 128                                                                                                             |   |