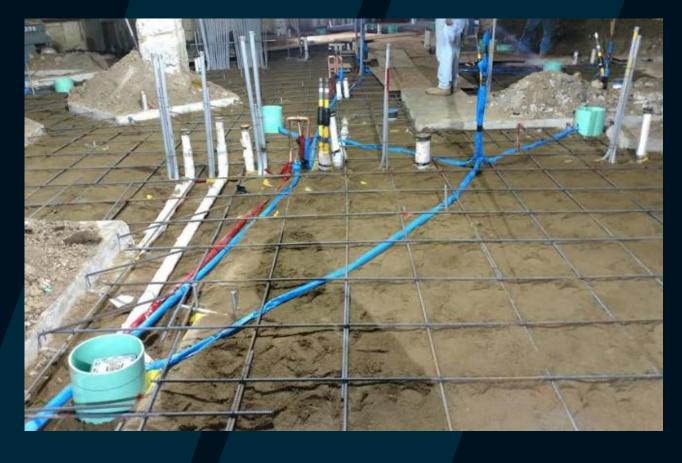

| ASTM F2389, CSA B137.11                                                                                              |
| PVC                         | xi                                      | ) <del>1   1   1</del>                        | ASTM D1785, ASTM D2241,<br>AWWA C900                                                        | ASTM D2464, ASTM D2466,<br>ASTM D2467, ASTM F1970                                                                    |
| Stainless Steel             | x                                       | X                                             | ASTM A269, ASTM A312                                                                        | <del>-</del>                                                                                                         |







#### TRAP PRIMERS

- Needed for floor drains and floor sinks (subject to infrequent use) (1007.1)
  - Toilet rooms
    Mechanical rooms
    Laundry rooms
- Not needed for commercial kitchens
- Need backflow device (vacuum breaker) on water supply

#### **WATER**

- Yard water piping 12" deep (609.1)
- If copper pipe under slab, type "L", no joints if possible, if not, brazed joints (604.3 & 609.3)
- Test pressure is working pressure or 50 psi air. No air testing of plastic pipe (609.4)

#### **GAS**

- Black, galvanized, PE outside (no PVC), CSST, Cu not allowed (0.3 grains H<sub>2</sub>S/100scf) (Protect tubing (CSST) in walls with striker plates) (1208.5)
- If underground, machine coated or wrapped, joints wrapped (w/20 mils of tape). If plastic underground, metal riser wrapped with li