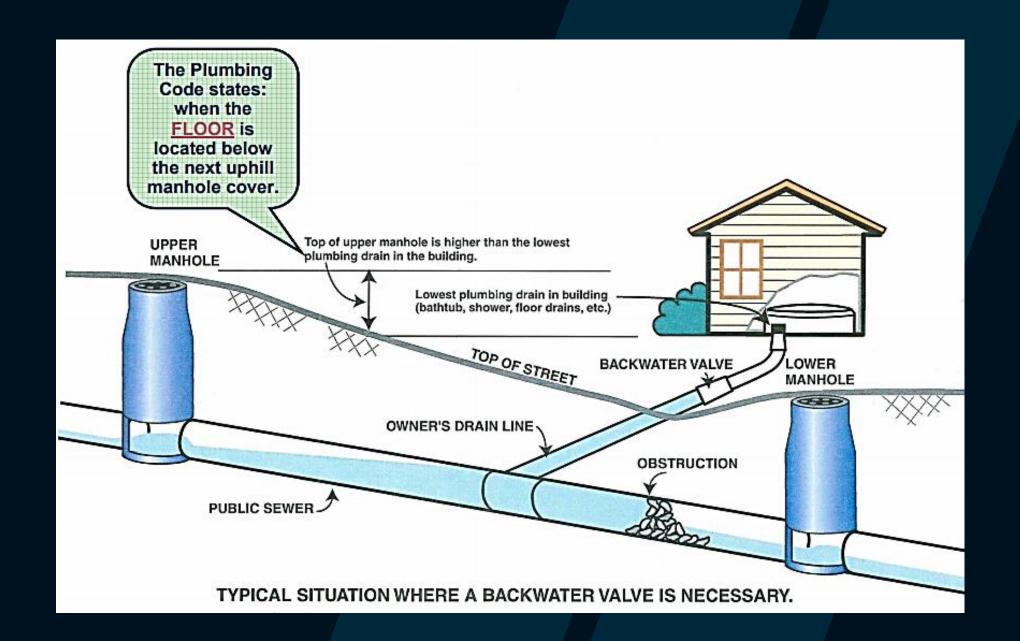

# As inspectors, what are we looking for ???

- Mechanical Plan Check
- Methane Zone
- Clean outs
- Approved Materials / Test
- Up Stream Man Hole Elevations
- De Watering System

- Floor Drains & Floor Sinks
- Trough Drains
- Trap Primers
- Back Water Valves
- Industrial Waste Plans
- Health Department Plans