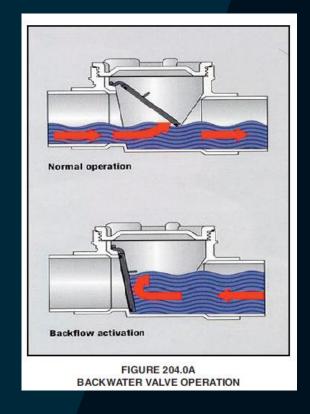

y above main drain which is equipped with c/o

(707.9) Clearance in front of clean-outs:

- ≤ 2" diameter piping to be 18" (instead of 12")
- > 2" diameter piping to be 24" (instead of 18")

If under-floor, max 5' from access (instead of 20')

# 723.0 Building Sewer Test.

723.1 General. Building sewers shall be tested by plugging the end of the building sewer at its points of connection with the public sewer or private sewage disposal system and completely filling the building sewer with water from the lowest to the highest point thereof, or by approved equivalent low-pressure air test. Plastic DWV piping systems shall not be tested by the air test method. The building sewer shall be watertight.

## **Backwater Valve.**

A device installed in a drainage system to prevent reverse flow.









### TYPICAL WATER CLOSET ROUGH-IN METHODS



Building rain water drains, size, and test (water or air)

- Proper grade, alignment, staking, approved bedding and back fill materials for all underground piping
- Sewage ejector and/or sump pumps, size of pit, material, discharge piping, venting (if installed)



FIGURE 609.2 WATER AND SEWER LINE SEPARATION



- Trap diameter = trap arm diameter (1003.3)
- One size larger for both is OK to allow for longer trap arm (1003.3)
- Trap seal protection rules (1007.1)
- Trap arm to connect to drain and vent through a directional fitting (706.2)

- Vent to protect trap seal from siphon (901.2, 1002.1)
- Building drain definition and slope (1/4"; 1/8"), do not reduce size or restrict flow (gravity) (204,708.1)
- Building sewer (2 'outside buildin