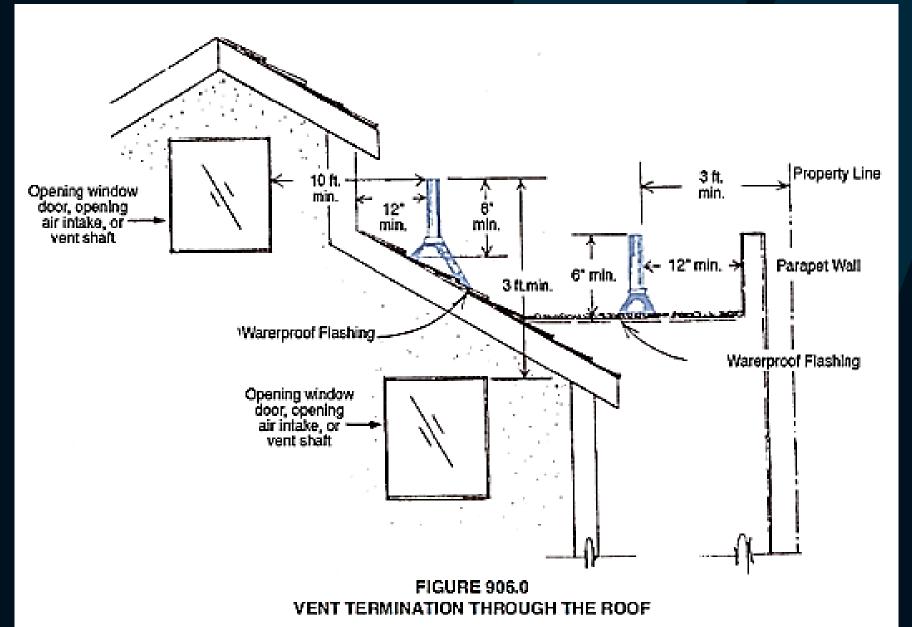

101.6.2 Openings. Openings into a drainage or vent system, excepting those openings to which plumbing fixtures are properly connected or which constitute vent terminals, shall be permanently plugged or capped in an approved meaner, using the appropriate materials in accordance with this code.