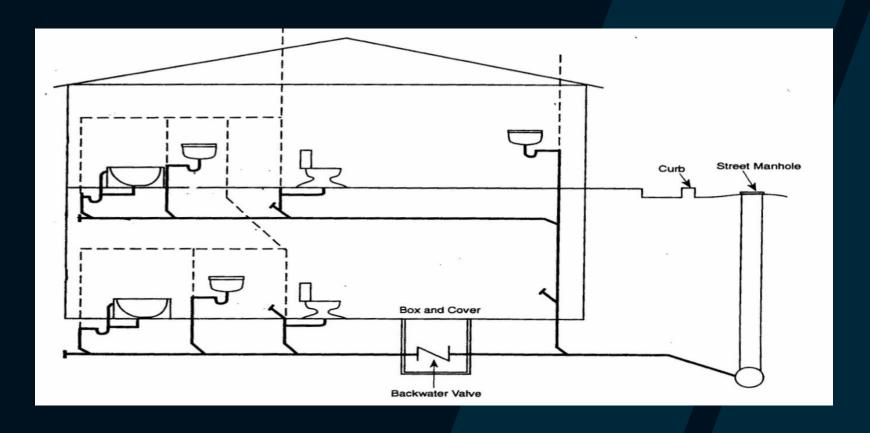

tly above main drain which is equipped with c/o

(707.9) Clearance in front of clean-outs:

- ≤ 2" diameter piping to be 18" (instead of 12")
- > 2" diameter piping to be 24" (instead of 18")

If under-floor, max 5' from access (instead of 20')

# 723.0 Building Sewer Test.

723.1 General. Building sewers shall be tested by plugging the end of the building sewer at its points of connection with the public sewer or private sewage disposal system and completely filling the building sewer with water from the lowest to the highest point thereof, or by approved equivalent low-pressure air test. Plastic DWV piping systems shall not be tested by the air test method. The building sewer shall be watertight.

## **Backwater Valve.**

A device installed in a drainage system to prevent reverse flow.









### TYPICAL WATER CLOSET ROUGH-IN METHODS



Building rain water drains, size, and test (water or air)

- Proper grade, alignment, staking, approved bedding and back fill materials for all underground piping
- Sewage ejector and/or sump pumps, size of pit, material, discharge piping, venting (if installed)



FIGURE 609.2 WATER AND SEWER LINE SEPARATION



- Trap diameter = trap arm diameter (1003.3)
- One size larger for both is OK to allow for longer trap arm (1003.3)
- Trap seal protection rules (1007.1)
- Trap arm to connect to drain and vent through a directional fitting (706.2)

- Vent to protect trap seal from siphon (901.2, 1002.1)
- Building drain definition and slope (1/4"; 1/8"), do not reduce size or restrict flow (gravity) (204,708.1)
- Building sewer (2 'outside build