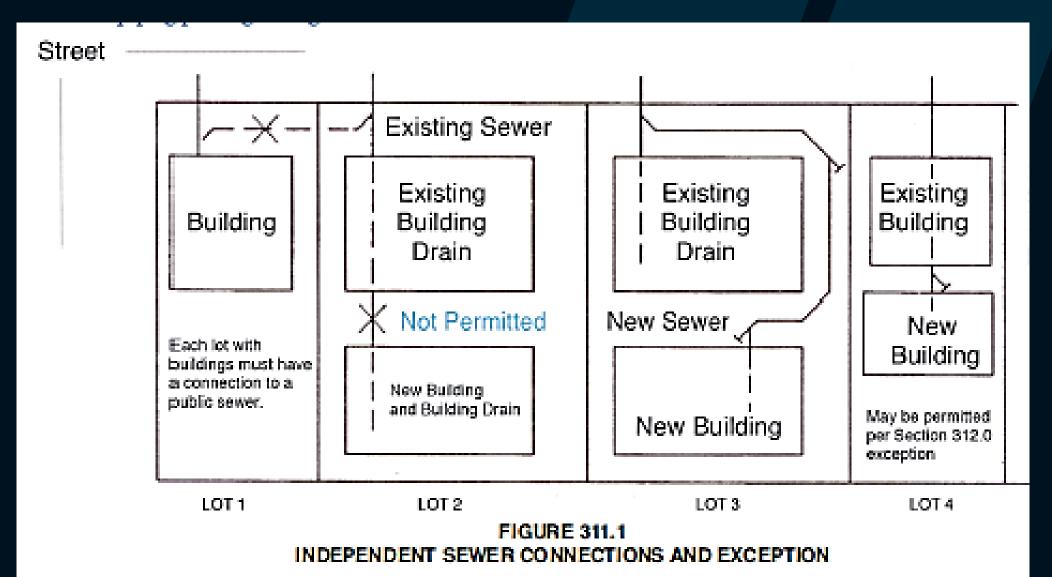

101.4.1 Building Sewers and Drains. Existing building sewers and building drains shall be permitted to be used in connection with new buildings or new plumbing and drainage work where they are found on examination and test to be in accordance with the requirements governing new work, and the proper Authority Having Jurisdiction shall notify the owner to make changes necessary in be in accordance with this code. No building, or part thereof, shall be erected or placed over a part of a drainage system that is constructed of materials other than those approved elsewhere in this code for use under or within a building.