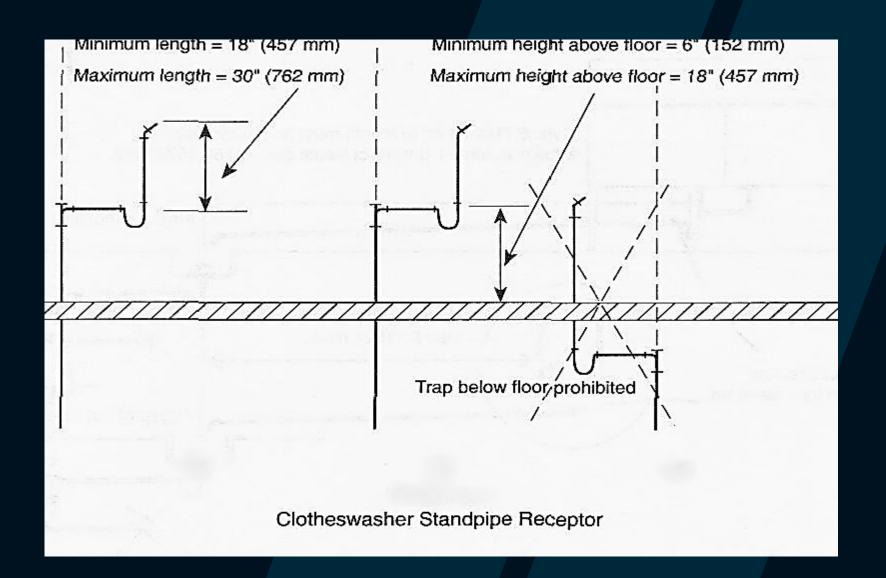

stic pipe (609.4)

#### **GAS**

- Black, galvanized, PE outside (no PVC), CSST, Cu not allowed (0.3 grains H<sub>2</sub>S/100scf) (Protect tubing (CSST) in walls with striker plates) (1208.5)
- If underground, machine coated or wrapped, joints wrapped (w/20 mils of tape). If plastic underground, metal riser wrapped with listed transition coupling or listed transition riser (Anode less Risers) (1208.5.6&1210.1.3)
- 18" cover, if damage unlikely 12", if not possible in a conduit, tracer wire one end (1210.1.1)

# Rough Inspection



### Waste and Vent Test (Water or Air)

10' of head pressure or 5 psi of air. If using air the pipes must be metallic

Confirm all waste and vent sizes

Wet vents (if installed)

Suds relief (if required)

Relief vent stacks-yoke vent connections (if required)



#### Vent terminations



- Roof drain to storm drain (except SFD) & secondary can daylight
- Roof drain (primary) & overflow (secondary) 2" above (if water is trapped), primary & secondary to be separated (Could join if at vertical, twice rain fall rate & connect to public underground storm drain) (1101.12)
- Scupper in lieu of overflow (4" high x circumference) (1101.12.2.1)
- Materials, cleanouts and testing similar to DWV (1101.4) (1101.13)







Verify roof drains, overflow drains, piping materials, size, and terminations

- Water supply branches and materials
- Water supply size and location per approved plans
- Pressure regulator material, size and location
- All water piping secured and properly supported
- Sound isolation for all waste, vents and water piping (where required by