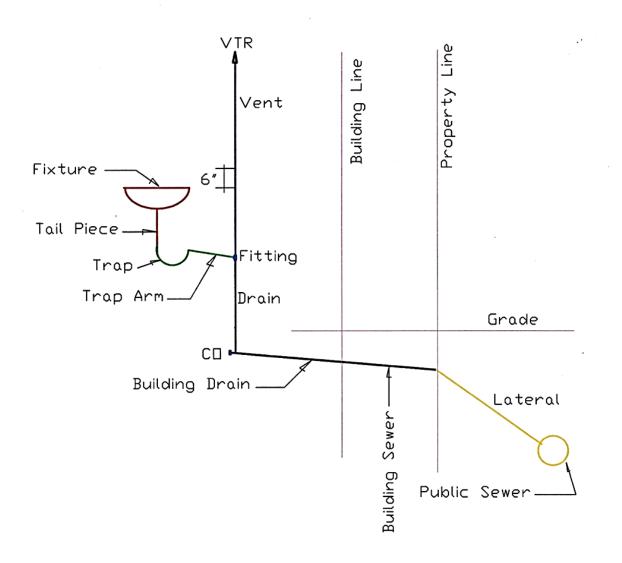

# **Building Sewer and Building Drain Materials**

- Cast Iron
- Galvanized steel (6" above grade)
- Copper DWV
- ABS/PVC DWV (Schedule 40)
   (Note: HCD 2 story areas of residential accommodation, but allowed for non-residential)
   Continue>

- Extra strength clay underground only (existing building sewer under a new addition should be replaced)
- Stainless Steel 304 (6"above grade) (701.2 & Table 701.2)
- Building sewer material of lesser quality. Building sewer material 2' away & 1' cover (715)