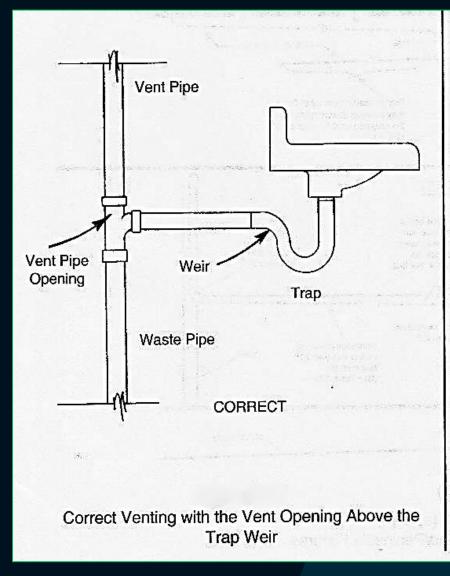

TYPICAL WATER CLOSET ROUGH-IN METHODS



Building rain water drains, size, and test (water or air)

- Proper grade, alignment, staking, approved bedding and back fill materials for all underground piping
- Sewage ejector and/or sump pumps, size of pit, material, discharge piping, venting (if installed)



FIGURE 609.2 WATER AND SEWER LINE SEPARATION



- Trap diameter = trap arm diameter (1003.3)
- One size larger for both is OK to allow for longer trap arm (1003.3)
- Trap seal protection rules (1007.1)
- Trap arm to connect to drain and vent through a directional fitting (706.2)

- Vent to protect trap seal from siphon (901.2, 1002.1)
- Building drain definition and slope (1/4"; 1/8"), do not reduce size or restrict flow (gravity) (204,708.1)
- Building sewer (2 'outside building) (204)





### TABLE 1002.2 HORIZONTAL LENGTHS OF TRAP ARMS (EXCEPT FOR WATER CLOSETS AND SIMILAR FIXTURES)<sup>1, 2</sup>

| TRAP ARM PIPE DIAMETER (inches) | DISTANCE TRAP TO VENT MINIMUM (inches) | LENGTH MAXIMUM (inches) |
|---------------------------------|----------------------------------------|-------------------------|
| 11/4                            | 21/2                                   | 30                      |
| 1½                              | 3                                      | 42                      |
| 2                               | 4                                      | 60                      |
| 3                               | 6                                      | 72                      |
| 4                               | 8