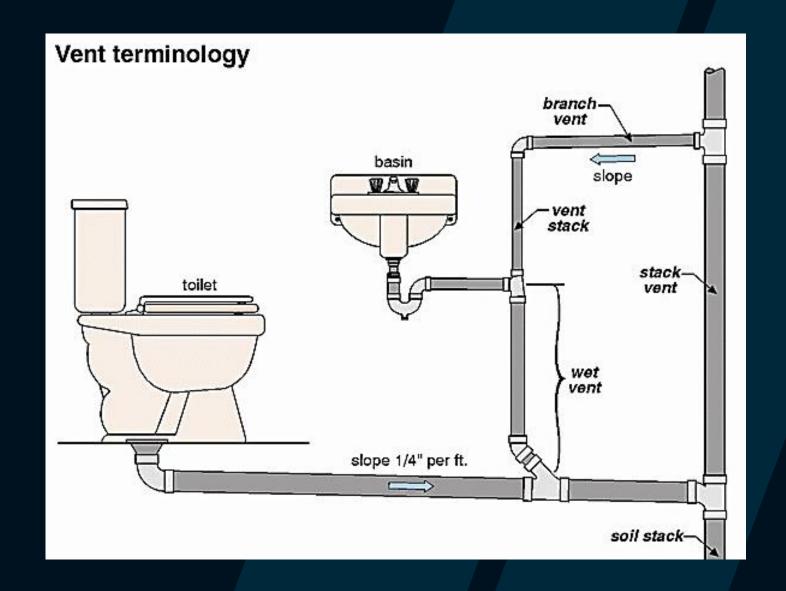

# **Building Sewer and Building Drain Materials**

- Cast Iron
- Galvanized steel (6" above grade)
- Copper DWV
- ABS/PVC DWV (Schedule 40)
   (Note: HCD 2 story areas of residential accommodation, but allowed for non-residential)
   Continue>

- Extra strength clay underground only (existing building sewer under a new addition should be replaced)
- Stainless Steel 304 (6"above grade) (701.2 & Table 701.2)
- Building sewer material of lesser quality. Building sewer material 2' away & 1' cover (715)

# **Approved Materials for Building Waste, Vents and Sewer Systems**

TABLE 701.2 MATERIALS FORDRAIN, WASTE, YENT PIPE AND FITTINGS

|                                        | MATERIALS FOR DIVAIN, WASTE, VENT PIPE AND FITTINGS      |                                                       |                                      |                                                                 |                                                         |  |
|----------------------------------------|----------------------------------------------------------|-------------------------------------------------------|--------------------------------------|-----------------------------------------------------------------|---------------------------------------------------------|--|
| MATERIAL                               | UNDERGROUND<br>DRAIN WASTE,<br>VENT PIPE AND<br>FITTINGS | ABOVEGROUND<br>DRAIN WASTE,<br>VENTPPEAND<br>FITTINGS | BUILDING SEWER<br>RPE AND<br>RITINGS | REFERENCED<br>STANDARD(S) RPE                                   | RIF ERENCIED<br>STANDARD(S)<br>RITINGS                  |  |
| ABS (School le 40)                     | x                                                        | x                                                     | x                                    | ASTM D2661,<br>ASTM D2680*                                      | ASTM D0661,<br>ASTM D0680*                              |  |
| Cast-Iour                              | x                                                        | x                                                     | x                                    | ASTM A74,<br>ASTM A888,<br>CISPI 301                            | ASME B 16.12,<br>ASTM A74,<br>ASTM A888,<br>CISPI 301   |  |
| Co-Extraded ABS (Schedule<br>40)       | x                                                        | x                                                     | x                                    | ASTM F628                                                       | ASTM D2661,<br>ASTM D2680*                              |  |
| Co-Extraded<br>Composite (Schedule 40) | x                                                        | x                                                     | x                                    | ASTMF1488                                                       | ASTM D0661,<br>ASTM D0665,<br>ASTM F194*,<br>ASTM F1866 |  |
| Co-Extraded PVC (Schedule<br>40)       | x                                                        | x                                                     | x                                    | ASTM F891                                                       | ASTM D2665,<br>ASTMF794*,<br>ASTMF1866                  |  |
| Copper and Copper Alloys<br>Type DWV)  | x                                                        | x                                                     | x                                    | ASTM B43,<br>ASTM B75,<br>ASTM B251,<br>ASTM B302,<br>ASTM B306 | ASME B (6.23),<br>ASME B( 6.29                          |  |
| Dalvan isod Malleable Iron             | _                                                        | x                                                     | _                                    |                                                                 | ASME BI 6.3                                             |  |
| Oslvan isod Stool                      | -                                                        | X                                                     | _                                    | ASTM A53                                                        |                                                         |  |
| Polyeth ylene                          | _                                                        | _                                                     | x                                    | ASTM F714                                                       |                                                         |  |
| PVC (Schodule 40)                      | x                                                        | x                                                     | x                                    | ASTM D1785,<br>ASTM D2665,<br>ASTM F794*                        | ASTM D2665,<br>ASTM F794*,<br>ASTM F1866                |  |
| Steinless Steel 304                    | _                                                        | x                                                     | _                                    | ASME A112.3.1                                                   | ASME A1123.1                                            |  |
| Stainless Steel 316 L                  | x                                                        | x                                                     | x                                    | ASME A1123.1                                                    | ASME A1123.1                                            |  |
| Vitrified Clay (Extra<br>strength)     | _                                                        |                                                       | x                                    | ASTM C700                                                       | ASTM C700                                               |  |
|                                        |                                                          |                                                       |                                      |                                                                 |                                                         |  |