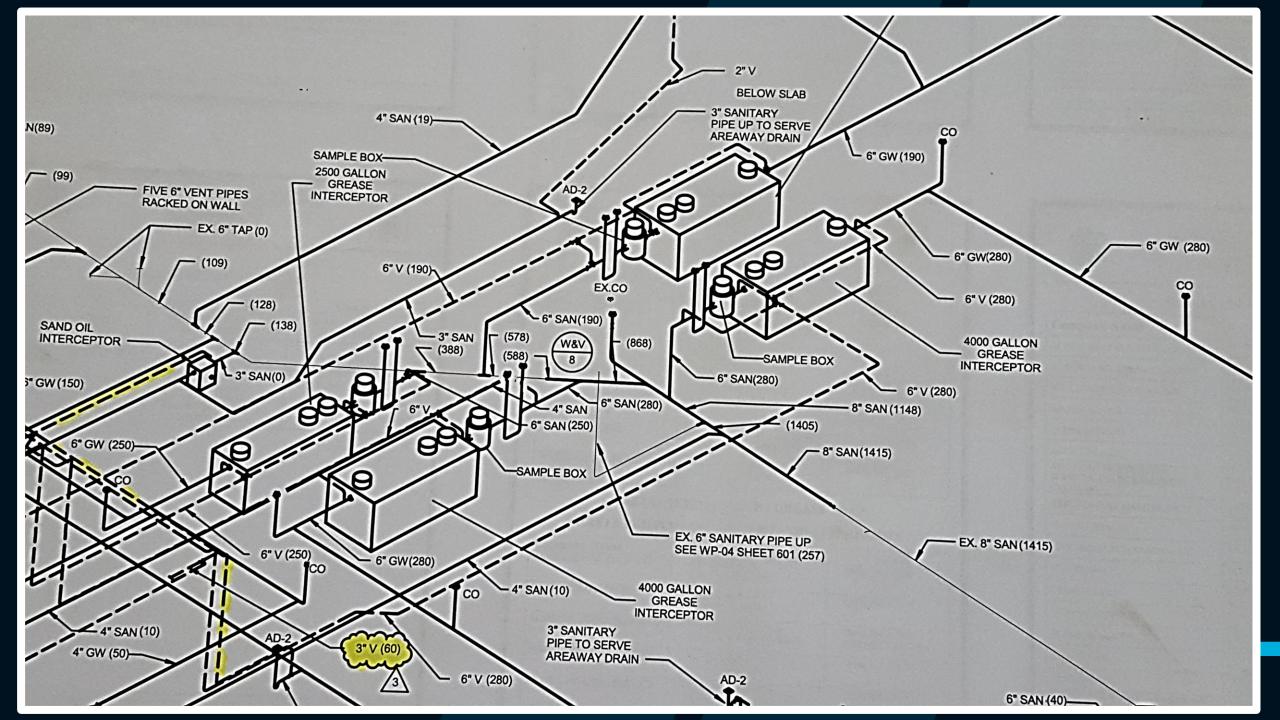

ats
- Gyms
- Pet Grooming
- Cafeterias etc...

## GREASE INTERCEPTOR AND SAMPLE BOX



### **Grease Trap**



**Flow Control** 









- Grease Removal/Retention Device A plumbing appurtenance or appliance that is installed in a sanitary waste system to intercept nonpetroleum fats oils and greases (FOG).
- **Gravity Grease Interceptor** A gravity grease interceptor is a large (500-4,000 gallon capacity) tank which is generally located outside and placed in a location which is easily accessible for maintenance and repair (Building permit in addition to a plumbing permit required).
- Hydro-mechanical Grease Interceptor A hydro-mechanical grease interceptor is a much smaller tank (20-50 gallon capacity), which is generally located inside the kitchen area adjacent to fixtures being served.



### 719.0 Cleanouts

719.1 Locations. Cleanouts shall be placed inside the building near the connection between the building drain and the building sewer or installed outside the building at the lower end of the building drain and extended to grade.

Additional building sewer cleanouts shall be installed at intervals not to exceed 100 feet (30 480 mm) in straight runs and for each aggregate horizontal change in direction exceeding 135 degrees (2.36 rad).



(707.4) A clean-out is now required above the fixture connection fitting serving a Urinal, regardless of the location in the building:

Even if Urinal is directly above main drain which is equipped with c/o

(707.9) Clearance in front of clean-outs:

- ≤ 2" diameter piping to be 18" (instead of 12")
- > 2" diameter piping to be 24" (i