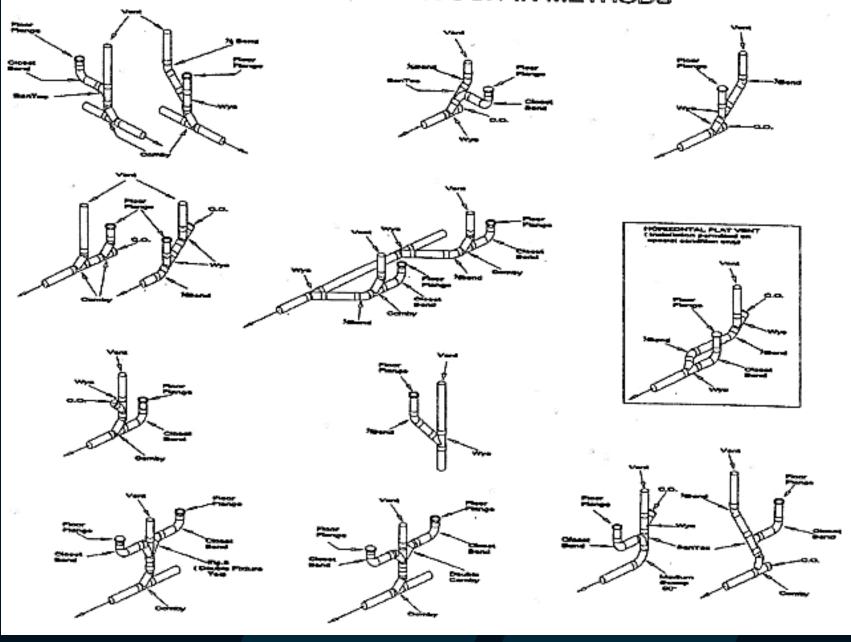

101.5.3 Risers and Isometrics. System riser or isometric diagrams shall be provided for all drainage, waste and vent, fuel gas, potable water, storm drain, rain water, sump pump, combination waste and vent and standpipe systems. Plans shall be suitable for use by office engineers and field inspectors.