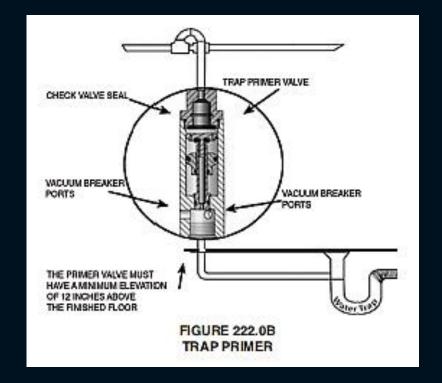

# As inspectors, what are we looking for ???

- Mechanical Plan Check
- Methane Zone
- Clean outs
- Approved Materials / Test
- Up Stream Man Hole Elevations
- De Watering System

- Floor Drains & Floor Sinks
- Trough Drains
- Trap Primers
- Back Water Valves
- Industrial Waste Plans
- Health Department Plans