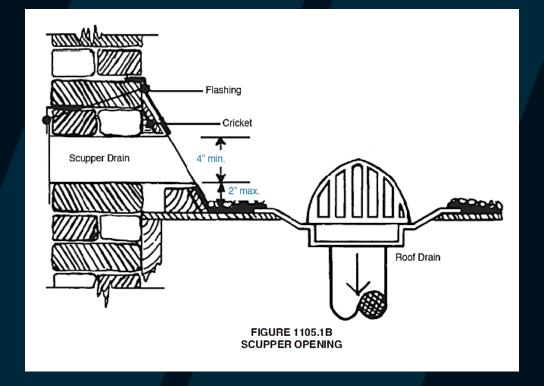

if not possible in a conduit, tracer wire one end (1210.1.1)

# Rough Inspection



### Waste and Vent Test (Water or Air)

10' of head pressure or 5 psi of air. If using air the pipes must be metallic

Confirm all waste and vent sizes

Wet vents (if installed)

Suds relief (if required)

Relief vent stacks-yoke vent connections (if required)



#### Vent terminations



- Roof drain to storm drain (except SFD) & secondary can daylight
- Roof drain (primary) & overflow (secondary) 2" above (if water is trapped), primary & secondary to be separated (Could join if at vertical, twice rain fall rate & connect to public underground storm drain) (1101.12)
- Scupper in lieu of overflow (4" high x circumference) (1101.12.2.1)
- Materials, cleanouts and testing similar to DWV (1101.4) (1101.13)







Verify roof drains, overflow drains, piping materials, size, and terminations

- Water supply branches and materials
- Water supply size and location per approved plans
- Pressure regulator material, size and location
- All water piping secured and properly supported
- Sound isolation for all waste, vents and water piping (where required by building code)

- Maximum water pressure 80 psi, if more: regulator (pressure reducer); if less than 15 psi: pump (608.1&.2)
- If regulator w/o bypass (or if check valve): expansion tank required (608.3)
- If water heater (other than instantaneous): T&P valve to discharge to 6"- 24" above grade or via air gap to floor sink and not to crawl space, pointing down-no trap. (608.3&.5)
- Vacuum relief if WH is above fixtures (608.7)



## Fire stopping (w