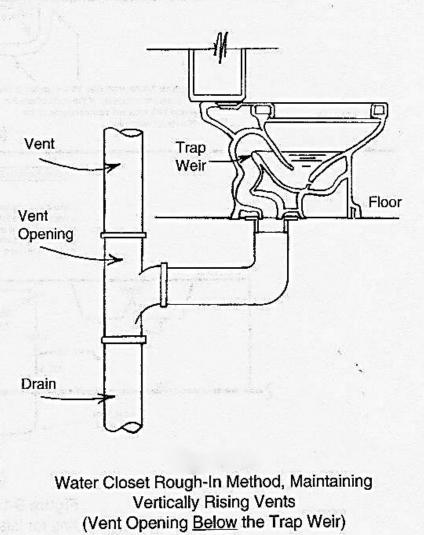

PICAL WATER CLOSET ROUGH-IN METHODS



Building rain water drains, size, and test (water or air)

- Proper grade, alignment, staking, approved bedding and back fill materials for all underground piping
- Sewage ejector and/or sump pumps, size of pit, material, discharge piping, venting (if installed)



FIGURE 609.2 WATER AND SEWER LINE SEPARATION



- Trap diameter = trap arm diameter (1003.3)
- One size larger for both is OK to allow for longer trap arm (1003.3)
- Trap seal protection rules (1007.1)
- Trap arm to connect to drain and vent through a directional fitting (706.2)

- Vent to protect trap seal from siphon (901.2, 1002.1)
- Building drain definition and slope (1/4"; 1/8"), do not reduce size or restrict flow (gravity) (204,708.1)
- Building sewer (2 'outside building) (204)





### TABLE 1002.2 HORIZONTAL LENGTHS OF TRAP ARMS (EXCEPT FOR WATER CLOSETS AND SIMILAR FIXTURES)<sup>1, 2</sup>

| TRAP ARM PIPE DIAMETER (inches) | DISTANCE TRAP TO VENT MINIMUM (inches) | LENGTH MAXIMUM (inches) |
|---------------------------------|----------------------------------------|-------------------------|
| 11/4                            | 21/2                                   | 30                      |
| 1½                              | 3                                      | 42                      |
| 2                               | 4                                      | 60                      |
| 3                               | 6                                      | 72                      |
| 4                               | 8