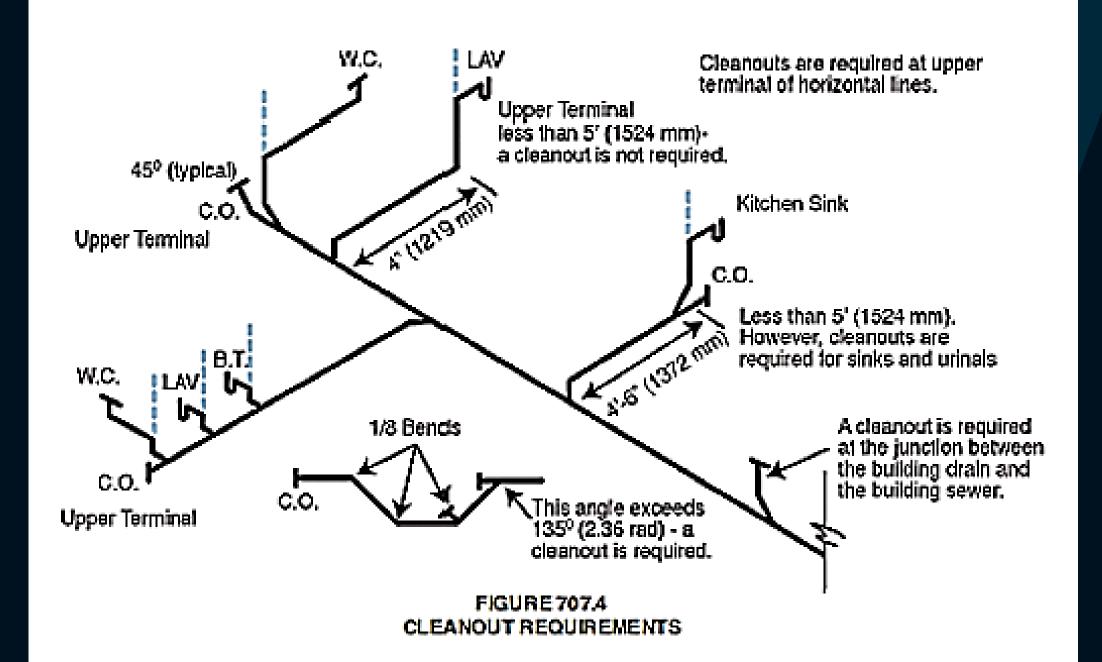

a location which is easily accessible for maintenance and repair (Building permit in addition to a plumbing permit required).
- Hydro-mechanical Grease Interceptor A hydro-mechanical grease interceptor is a much smaller tank (20-50 gallon capacity), which is generally located inside the kitchen area adjacent to fixtures being served.



### 719.0 Cleanouts

719.1 Locations. Cleanouts shall be placed inside the building near the connection between the building drain and the building sewer or installed outside the building at the lower end of the building drain and extended to grade.

Additional building sewer cleanouts shall be installed at intervals not to exceed 100 feet (30 480 mm) in straight runs and for each aggregate horizontal change in direction exceeding 135 degrees (2.36 rad).



(707.4) A clean-out is now required above the fixture connection fitting serving a Urinal, regardless of the location in the building:

Even if Urinal is directly above main drain which is equipped with c/o

(707.9) Clearance in front of clean-outs:

- ≤ 2" diameter piping to be 18" (instead of 12")
- > 2" diameter piping to be 24" (instead of 18")

If under-floor, max 5' from access (instead of 20')

# 723.0 Building Sewer Test.

723.1 General. Building sewers shall be tested by plugging the end of the building sewer at its points of connection with the public sewer or private sewage disposal system and completely filling the building sewer with water from the lowest to the highest point thereof, or by approved equivalent low-pressure air test. Plastic DWV piping systems shall not be te