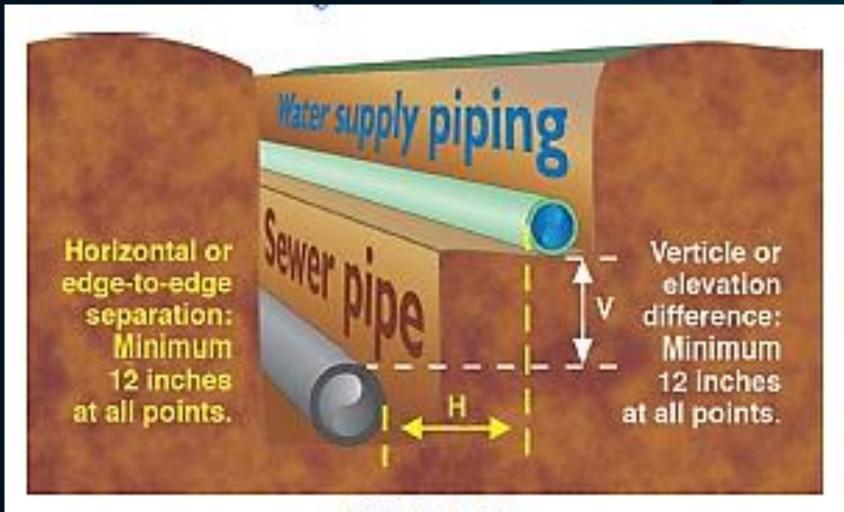

ested by plugging the end of the building sewer at its points of connection with the public sewer or private sewage disposal system and completely filling the building sewer with water from the lowest to the highest point thereof, or by approved equivalent low-pressure air test. Plastic DWV piping systems shall not be tested by the air test method. The building sewer shall be watertight.

## **Backwater Valve.**

A device installed in a drainage system to prevent reverse flow.









### TYPICAL WATER CLOSET ROUGH-IN METHODS



Building rain water drains, size, and test (water or air)

- Proper grade, alignment, staking, approved bedding and back fill materials for all underground piping
- Sewage ejector and/or sump pumps, size of pit, material, discharge piping, venting (if installed)



FIGURE 609.2 WATER AND SEWER LINE SEPARATION



- Trap diameter = trap arm diameter (1003.3)
- One size larger for both is OK to allow for longer trap arm (1003.3)
- Trap seal protection rules (1007.1)
- Trap arm to connect to drain and vent through a directional fitting (706.2)

- Vent to protect trap seal from siphon (901.2, 1002.1)
- Building drain definition and slope (1/4"; 1/8"), do not reduce size or restrict flow (gravity) (204,708.1)
- Building sewer (2 'outside building) (204)





### TABLE 1002.2 HORIZONTAL LENGTHS OF TRAP ARMS (EXCEPT FOR WATER CLOSETS AND SIMILAR FIXTURES)<sup>1, 2</sup>

| TRAP ARM PIPE DIAMETER (inches) | DISTANCE TRAP TO VENT MINIMUM (inches) | LENGTH MAXIMUM (inches) |
|---------------------------------|----------------------------------------|---------