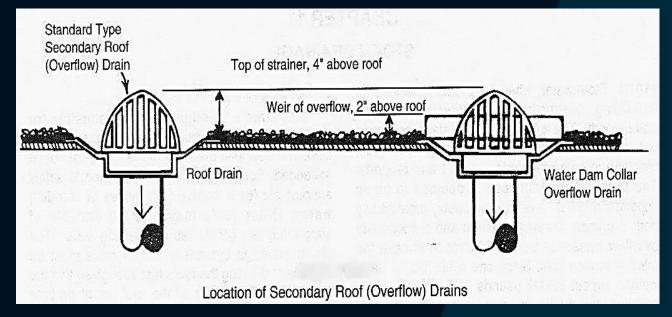

not possible in a conduit, tracer wire one end (1210.1.1)

# Rough Inspection



### Waste and Vent Test (Water or Air)

10' of head pressure or 5 psi of air. If using air the pipes must be metallic

Confirm all waste and vent sizes

Wet vents (if installed)

Suds relief (if required)

Relief vent stacks-yoke vent connections (if required)



#### Vent terminations



- Roof drain to storm drain (except SFD) & secondary can daylight
- Roof drain (primary) & overflow (secondary) 2" above (if water is trapped), primary & secondary to be separated (Could join if at vertical, twice rain fall rate & connect to public underground storm drain) (1101.12)
- Scupper in lieu of overflow (4" high x circumference) (1101.12.2.1)
- Materials, cleanouts and testing similar to DWV (1101.4) (1101.13)







Verify roof drains, overflow drains, piping materials, size, and terminations

- Water supply branches and materials
- Water supply size and location per approved plans
- Pressure regulator material, size and location
- All water piping secured and properly supported
- Sound isolation for all waste, vents and water piping (where required by building code)

- Maximum water pressure 80 psi, if more: regulator (pressure reducer); if less than 15 psi: pump (608.1&.2)
- If regulator w/o bypass (or if check valve): expansion tank required (608.3)
- If water heater (other than instantaneous): T&P valve to discharge to 6"- 24" above grade or via air gap to floor sink and not to crawl space, pointing down-no trap. (608.3&.5)
- Vacuum relief if WH is above fixtures (608.7)



## Fire stopping (whe