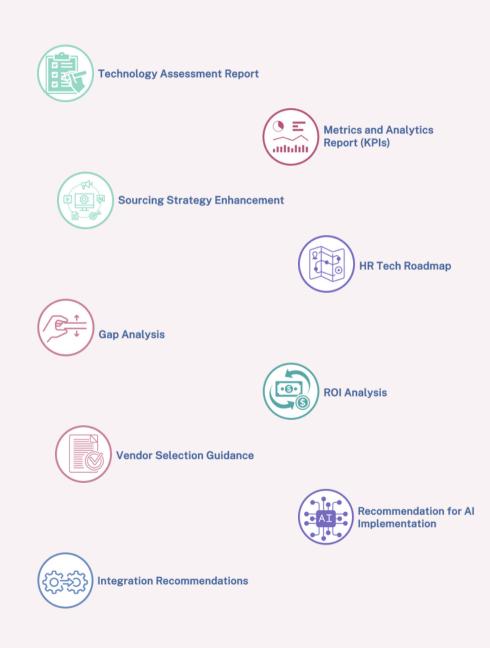

# HR/TA TECH STACK

#### HOW MERAKI CAN HELP YOU

### HRIS

**APPLICANT TRACKING SYSTEM** 

A

**COMPENSATION TOOLS** 

**METRICS AND ANALYTICS** 

SOURCING TOOLS