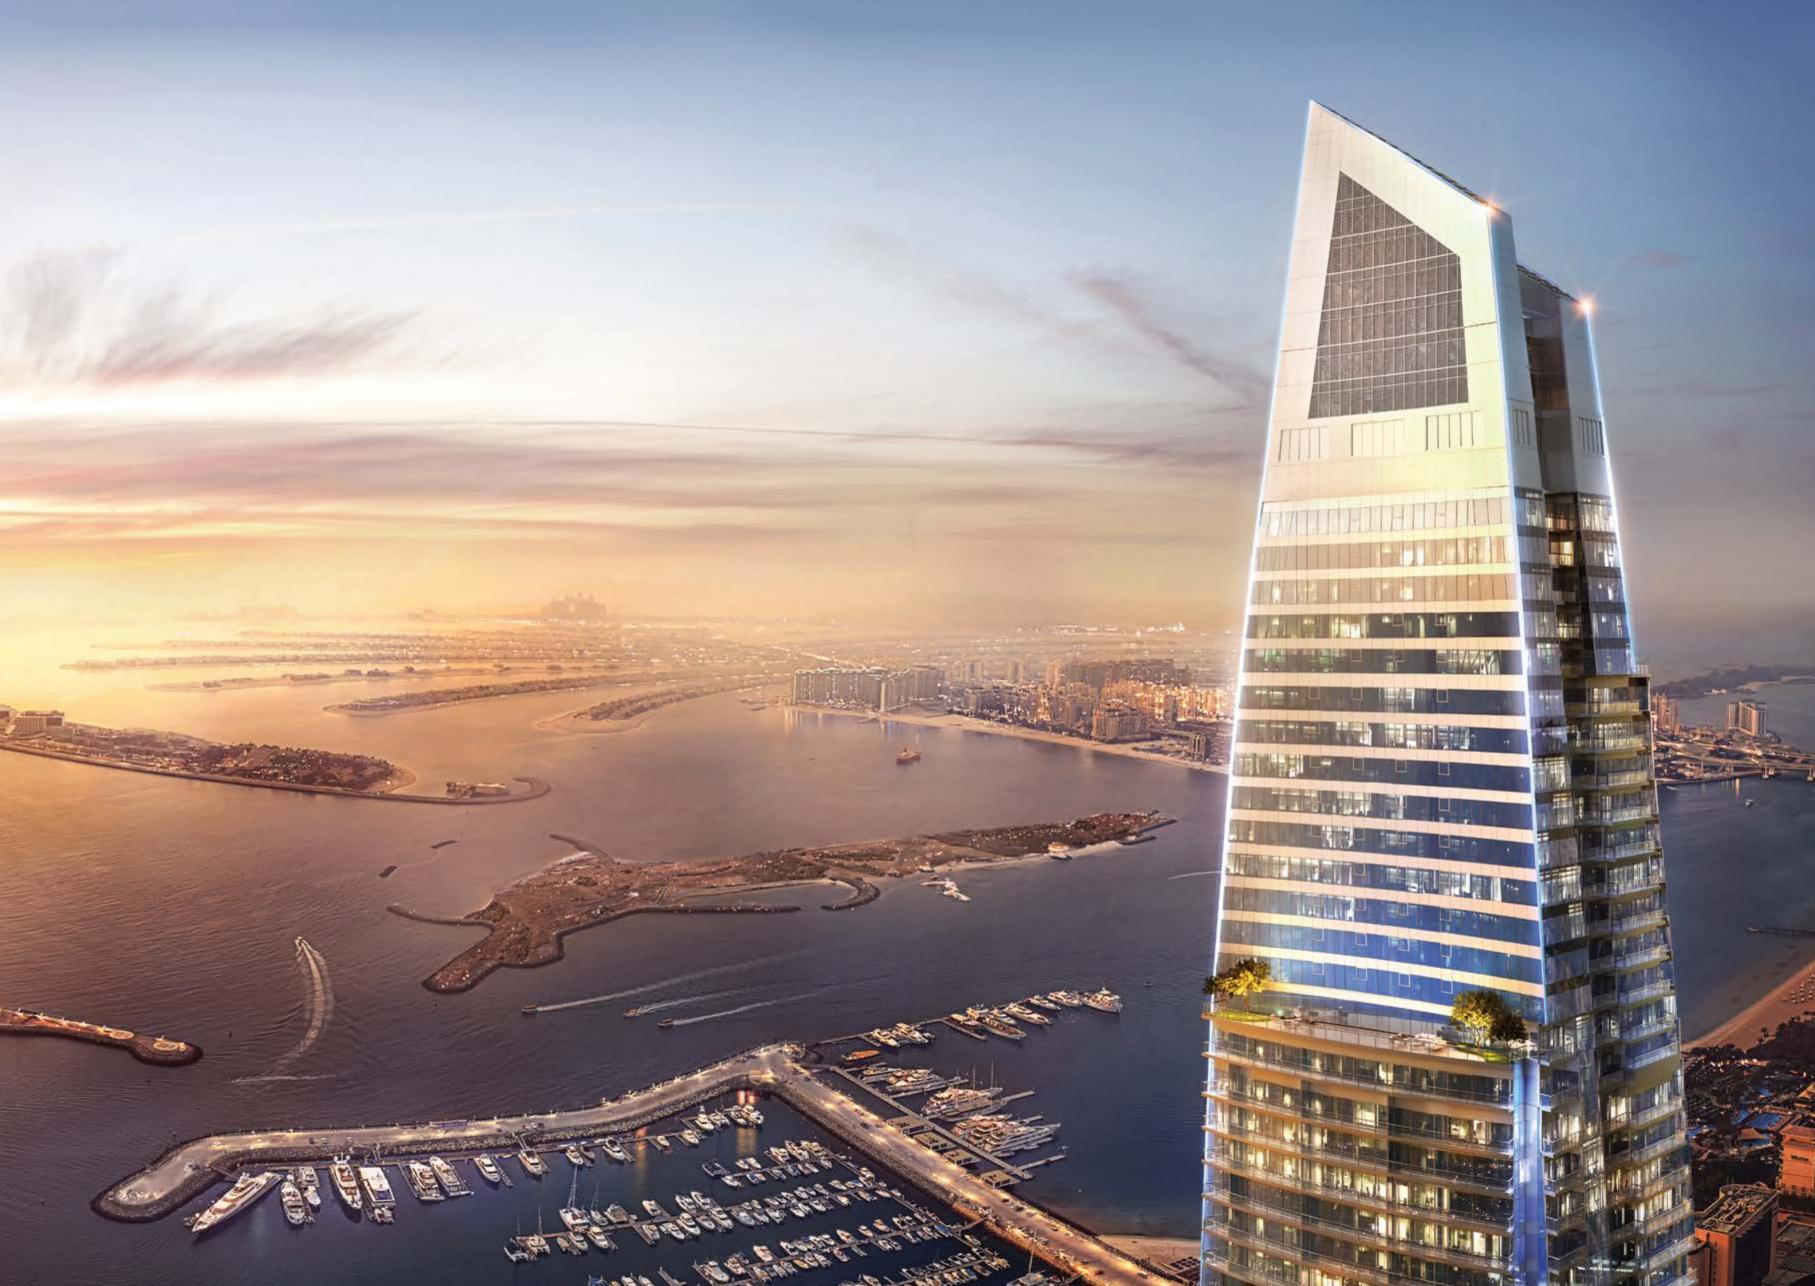

DAMAC Tower Nine Elms in Central London is nestled between Vauxhall and Battersea, where a multi-billion pound investment is dramatically transforming the area into an ultra-modern residential and internationally significant business district, set to become a new centre for arts and culture in the capital.

## ANEW PERSPECTIVE

Soon to become the newest addition to London's skyline, DAMAC Tower stands proudly within Nine Elms and is carefully designed to create breathtaking vistas from every aspect. The views cover the iconic Battersea Power Station and go up the River Thames to the city and beyond.