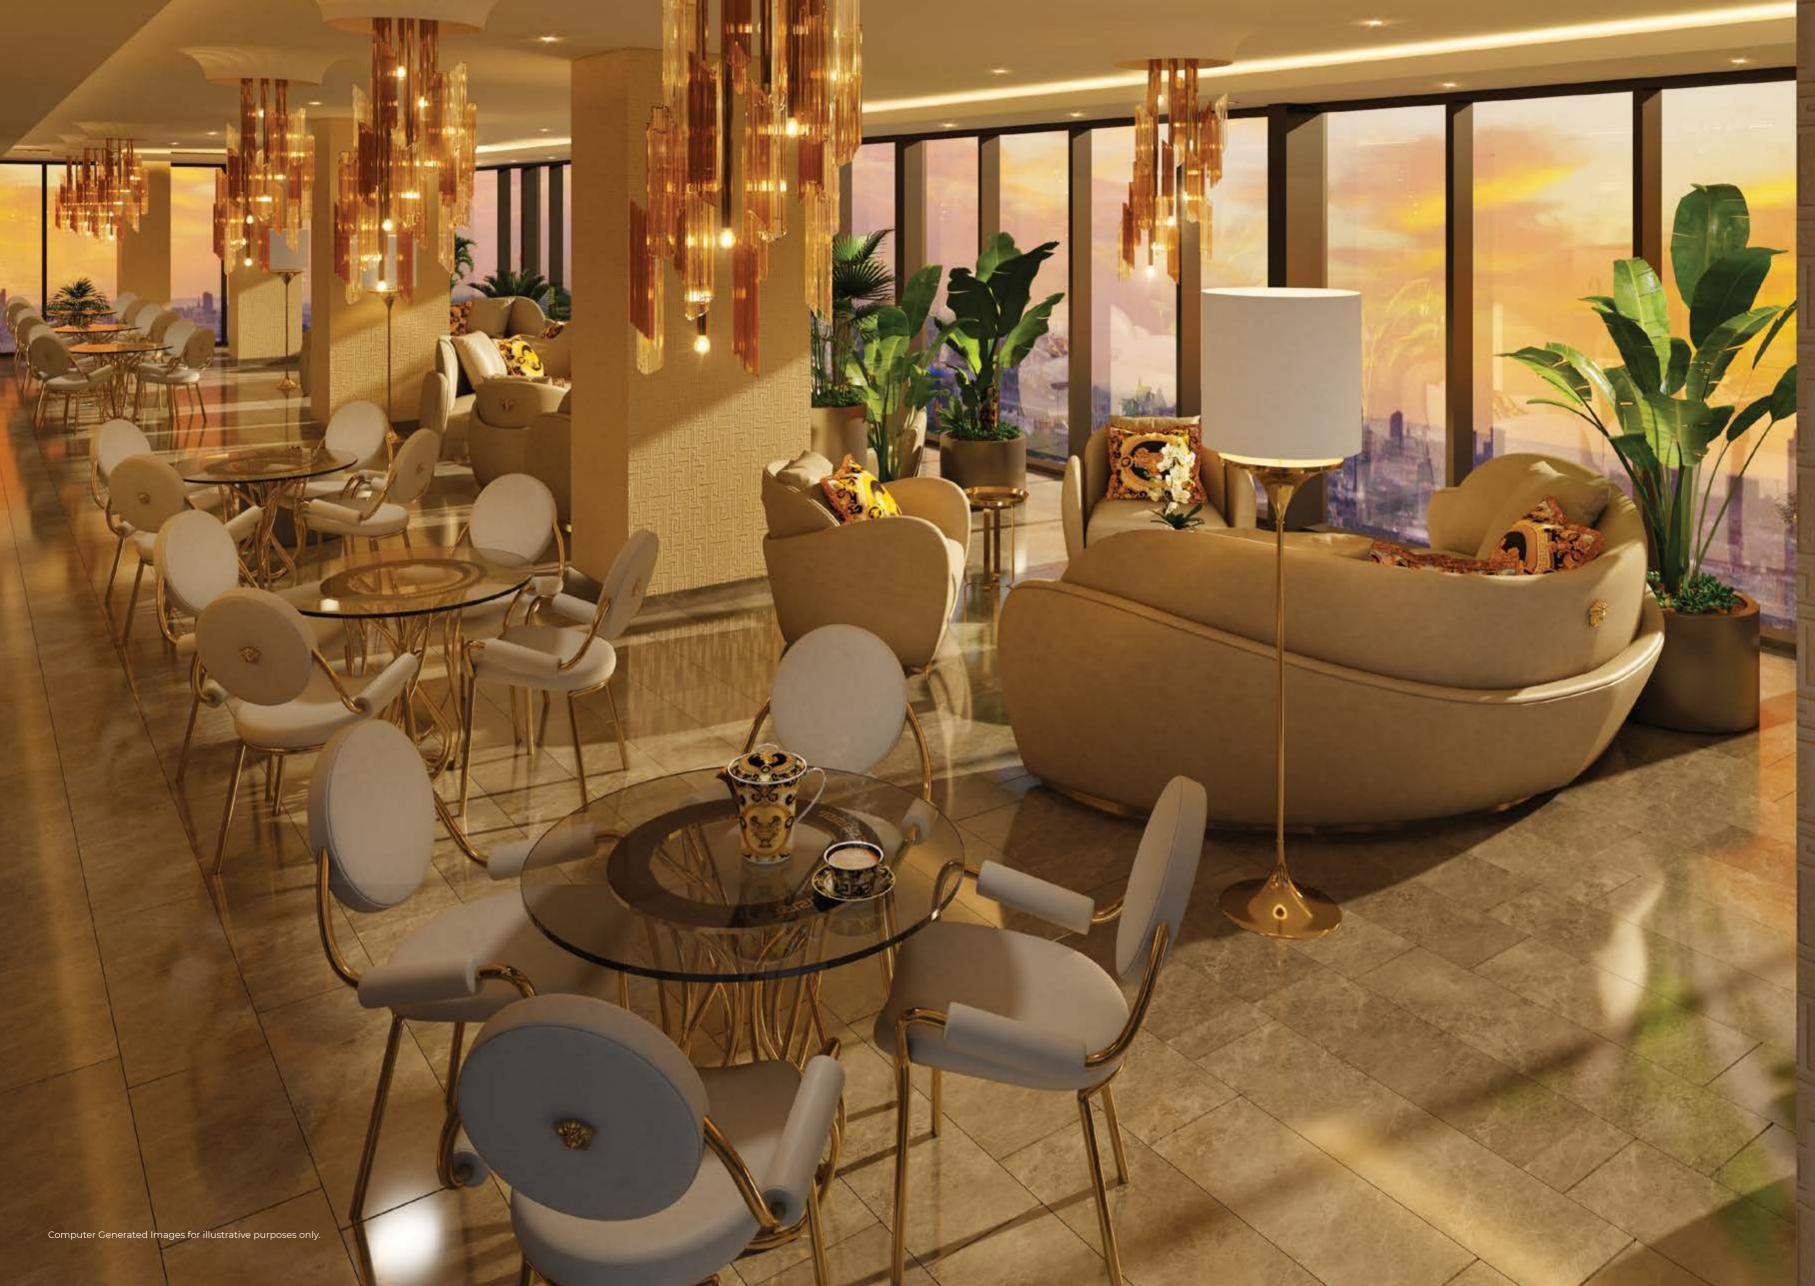

# THE RESIDENTS LOUNGE

Mingle with fellow residents in your shared lounge overlooking the roof gardens and the city beyond. Or simply sit back and relax with the papers on one of the luxurious Versace Home sofas.

## CAFÉ WITH CULTURE

Make a brisk start to the day with coffee and conversations at the café at ground level. Tuck into an array of culinary goodness; there's enough to appeal to every palate.