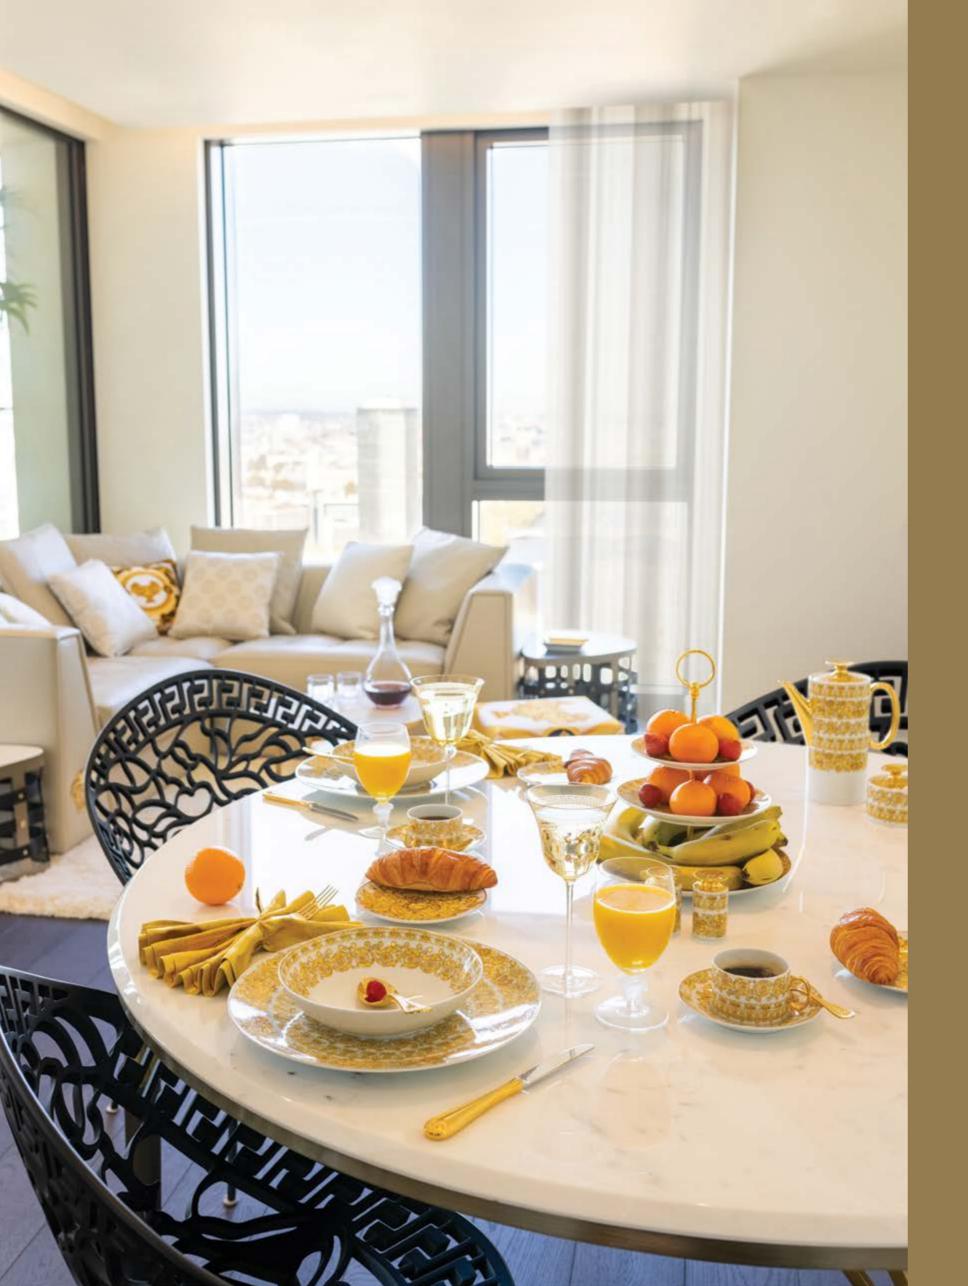

# THE DESIGNER DETAILS

Versace Home has considered every detail of DAMAC Tower, Nine Elms, London. Opulent interiors are defined by exquisite gold and pattern finishes to create the ultimate branded living experience.

### THE GRAND LOBBY

A peaceful ambience greets you as you enter the lobby at DAMAC Tower, Nine Elms, London. Beautifully polished details, from the high-gloss marble floor and plush Versace Home chairs, to the friendly staff and fresh flowers; your entrance to the building perfectly sets the scene. The lobby is an elegant space that's bright on sunny days while being intimate and cosy during the winter months.