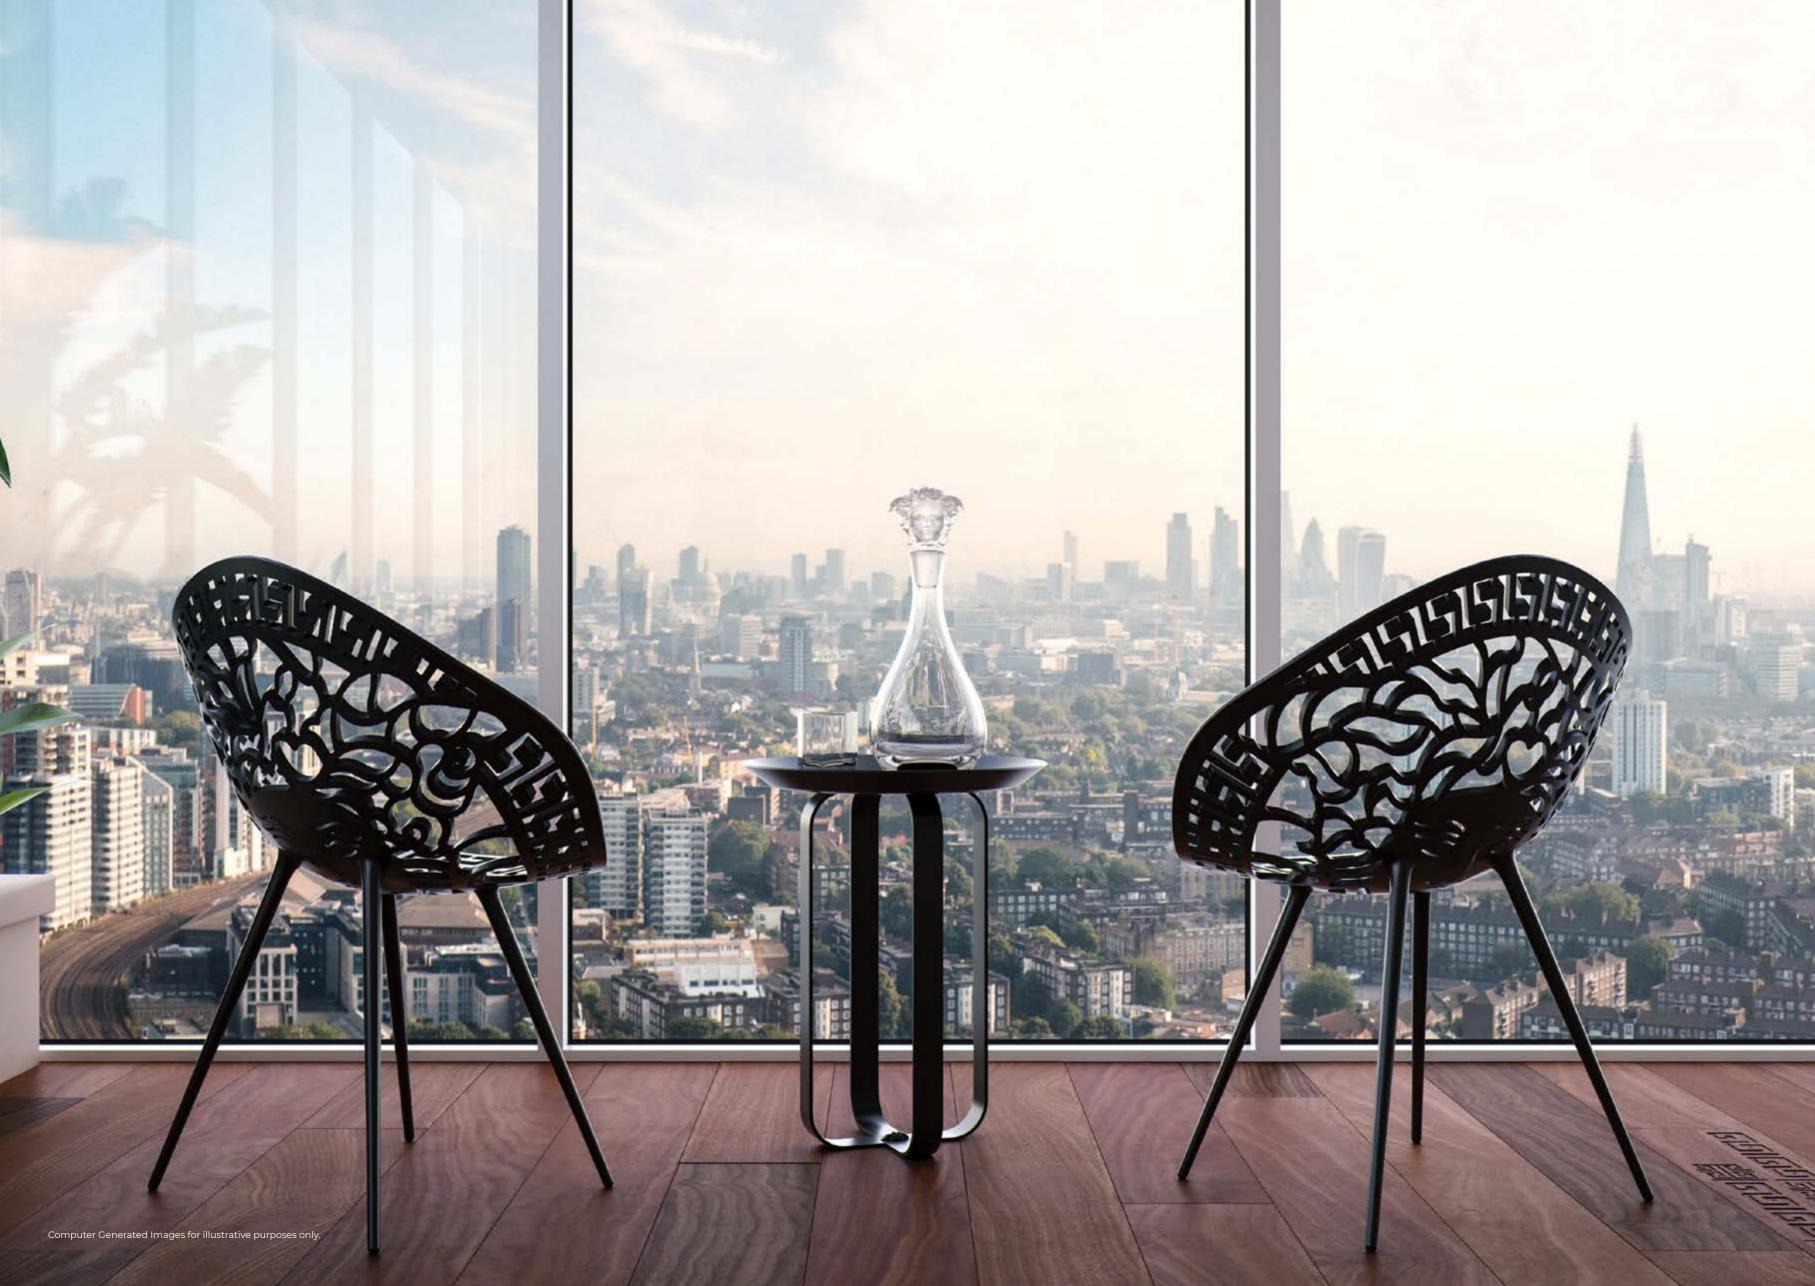

## ANEW PERSPECTIVE

Soon to become the newest addition to London's skyline, DAMAC Tower stands proudly within Nine Elms and is carefully designed to create breathtaking vistas from every aspect. The views cover the iconic Battersea Power Station and go up the River Thames to the city and beyond.

### ANELEGANT EXPERIENCE

Whether you're taking in the impressive cityscape from the three spacious terraces, soaking up the summer sun from the deck area or unwinding amidst the beautifully kept gardens, enjoy the south-facing terrace spaces in any way you like. Impress your guests with 360° views, suspended above the hustle and bustle of the city beneath and feel a world away with all the comfort of being at home.