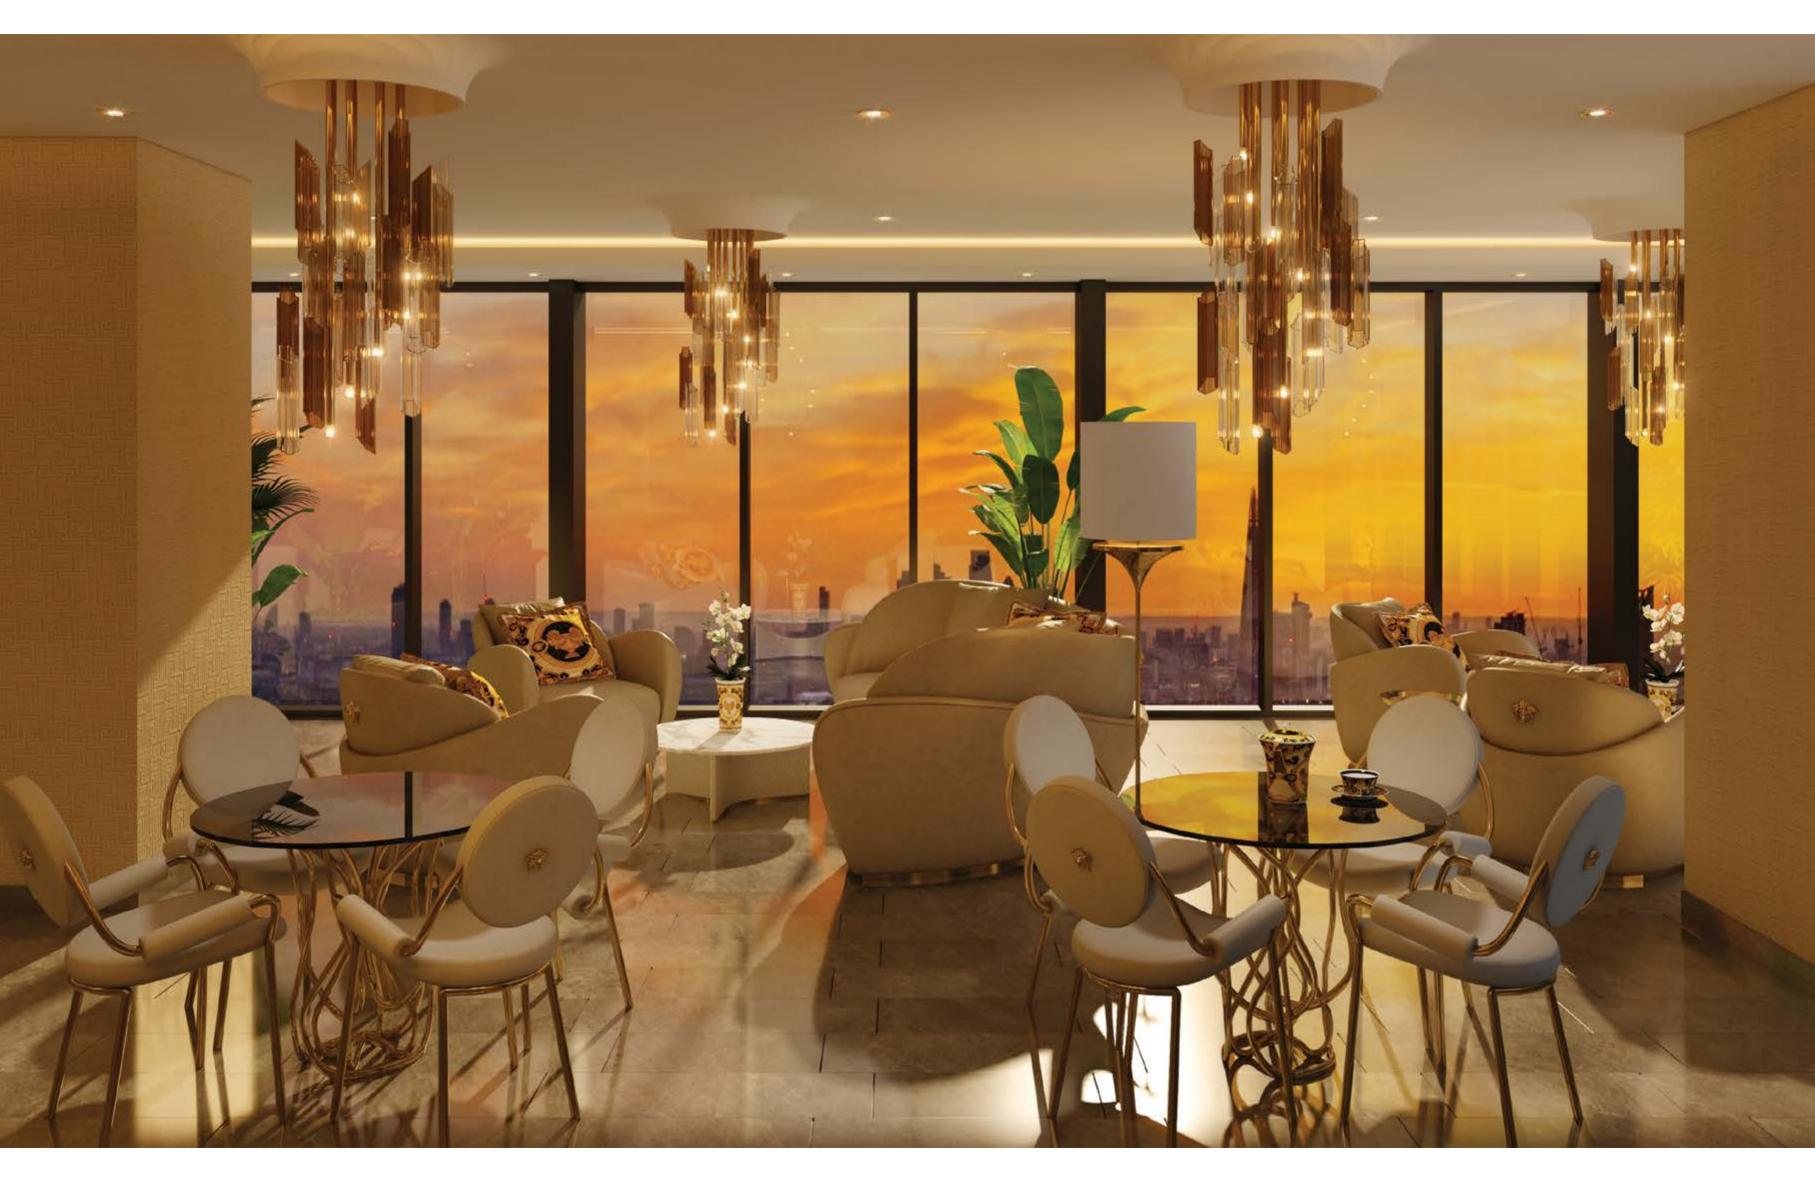

# THE RESIDENTS LOUNGE

Mingle with fellow residents in your shared lounge overlooking the roof gardens and the city beyond. Or simply sit back and relax with the papers on one of the luxurious Versace Home sofas.