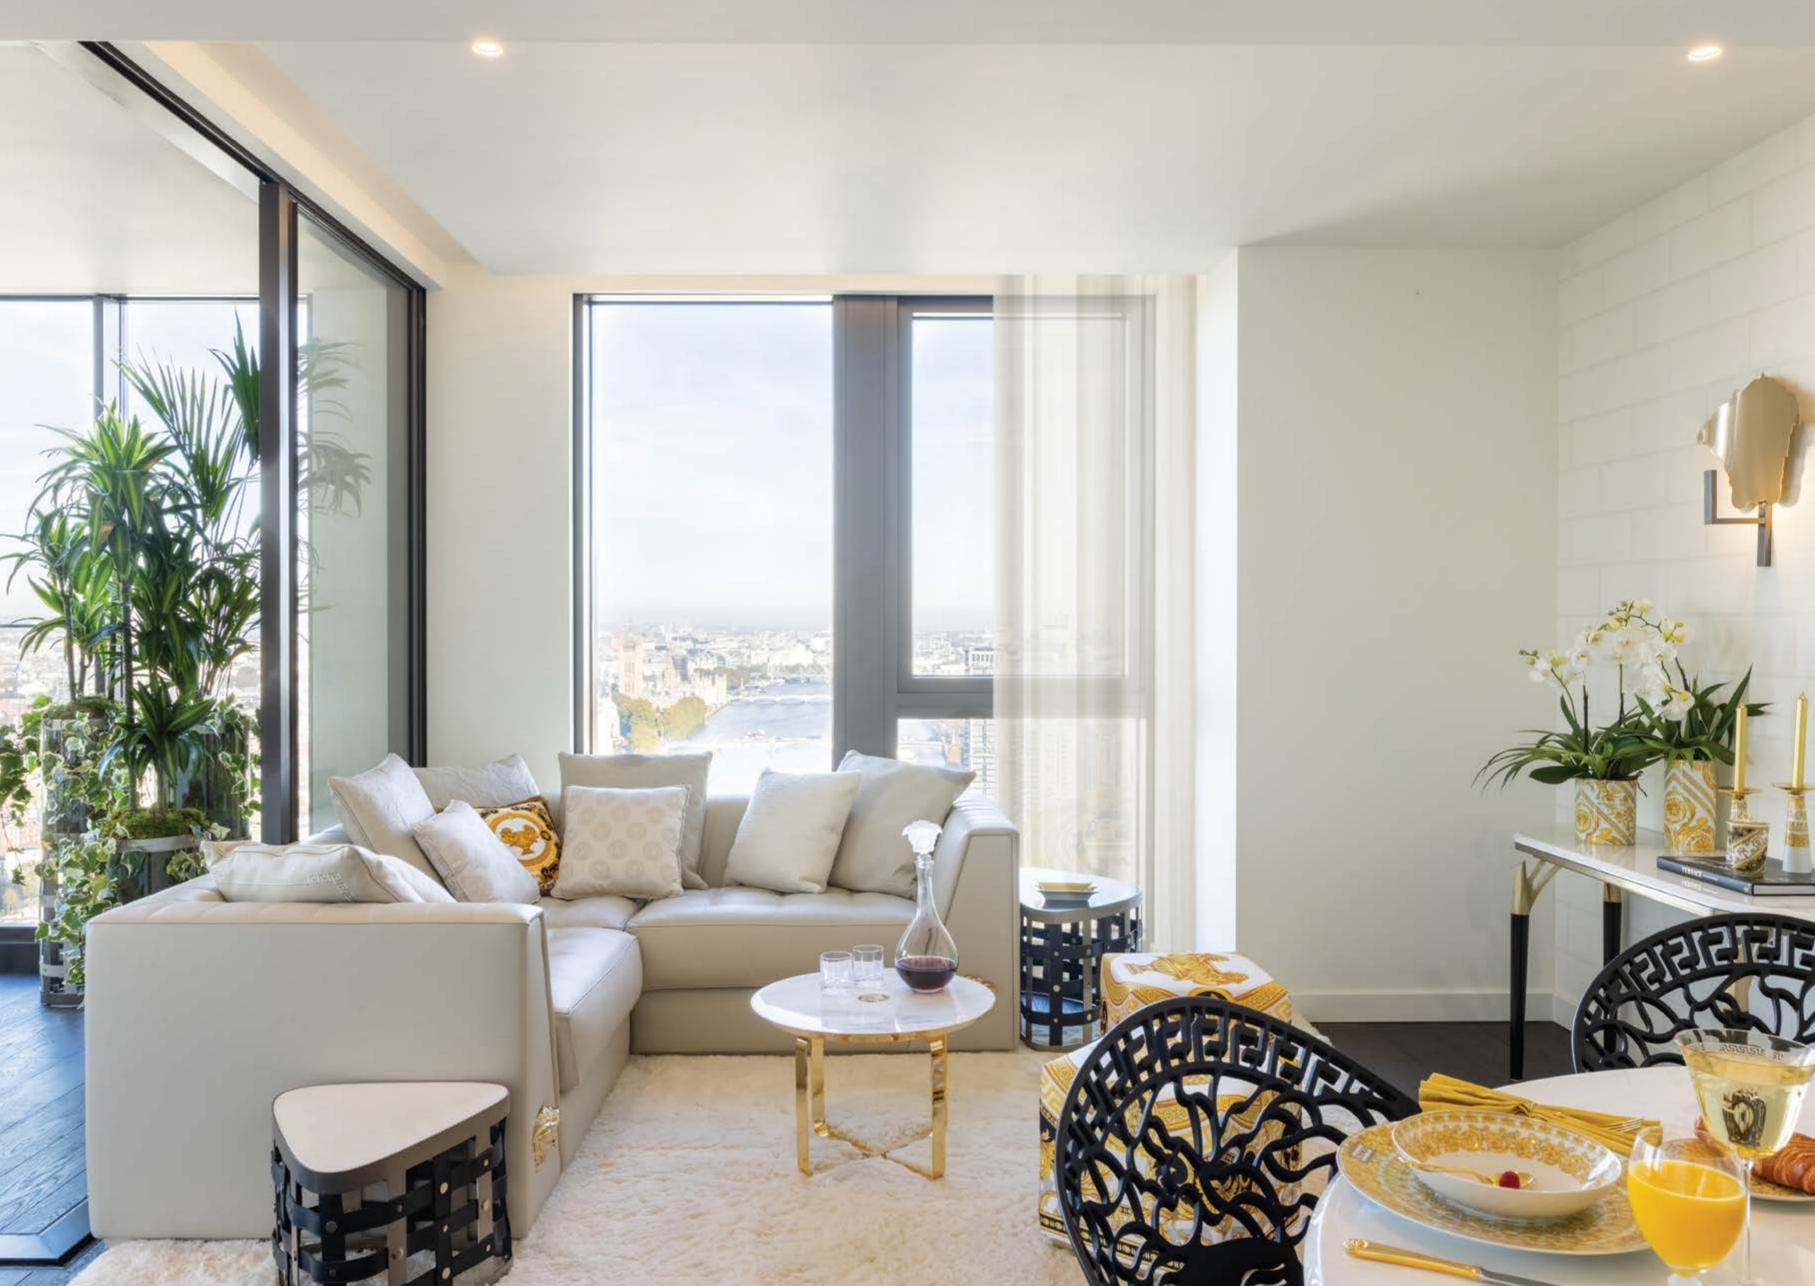

# THE DESIGNER DETAILS

Versace Home has considered every detail of DAMAC Tower, Nine Elms, London. Opulent interiors are defined by exquisite gold and pattern finishes to create the ultimate branded living experience.

### THE GRAND LOBBY

A peaceful ambience greets you as you enter the lobby at DAMAC Tower, Nine Elms, London. Beautifully polished details, from the high-gloss marble floor and plush Versace Home chairs, to the friendly staff and fresh flowers; your entrance to the building perfectly sets the scene. The lobby is an elegant space that's bright on sunny days while being intimate and cosy during the winter months.