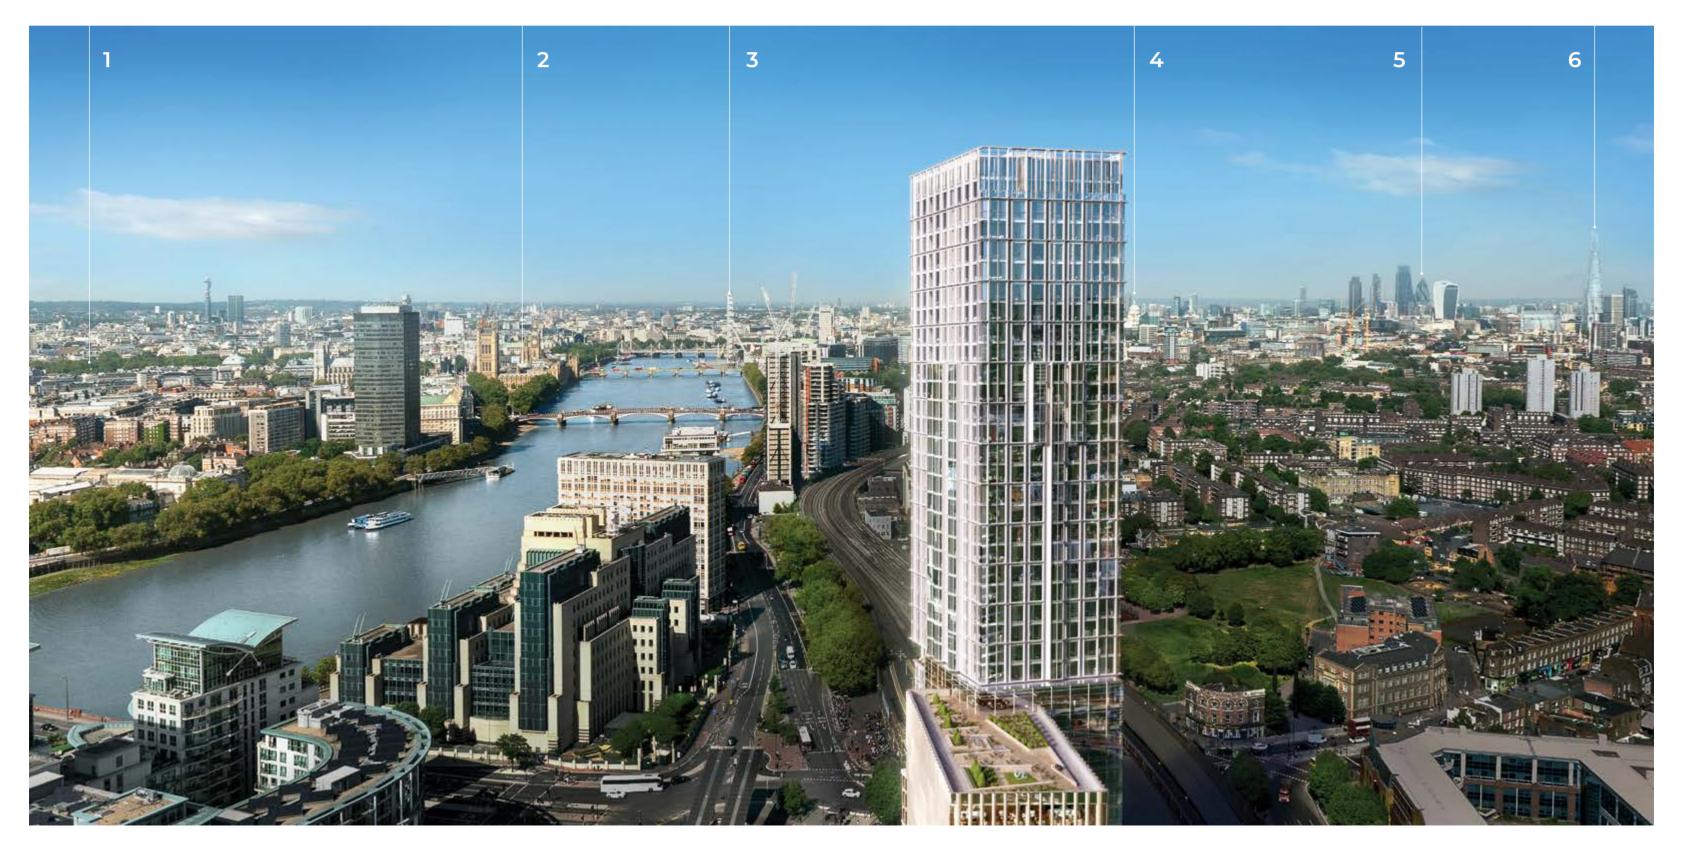

# THENEWADDRESS IN LONDON

- St James Park
- 2 Houses of Parliament
- 3 London Eye
- 4 St Paul's Cathedral
- 5 The Gherkin
- 6 The Shard

Computer Generated Images for illustrative purposes only.