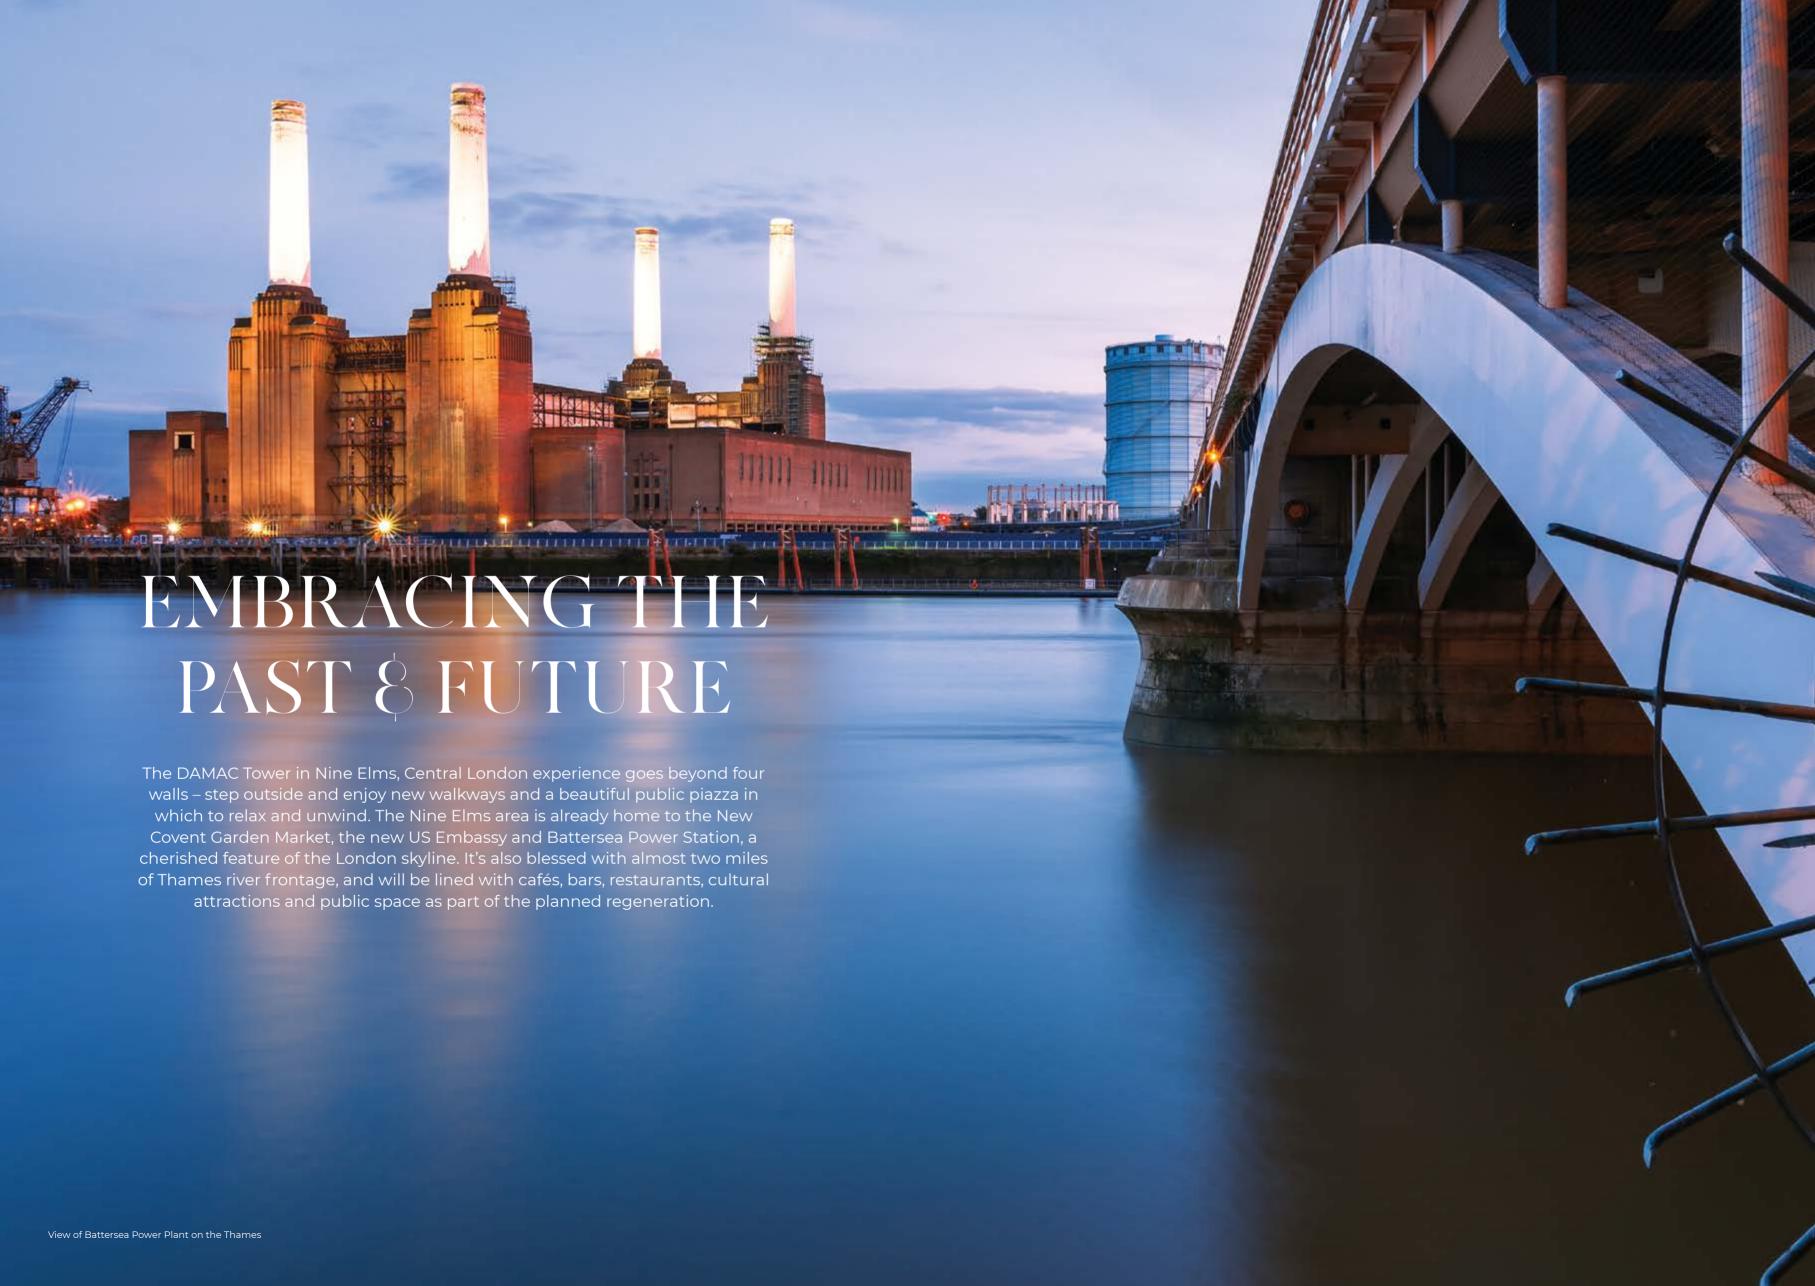

DAMAC Tower Nine Elms in Central London is nestled between Vauxhall and Battersea, where a multi-billion pound investment is dramatically transforming the area into an ultra-modern residential and internationally significant business district, set to become a new centre for arts and culture in the capital.

## ANEW PERSPECTIVE

Soon to become the newest addition to London's skyline, DAMAC Tower stands proudly within Nine Elms and is carefully designed to create breathtaking vistas from every aspect. The views cover the iconic Battersea Power Station and go up the River Thames to the city and beyond.