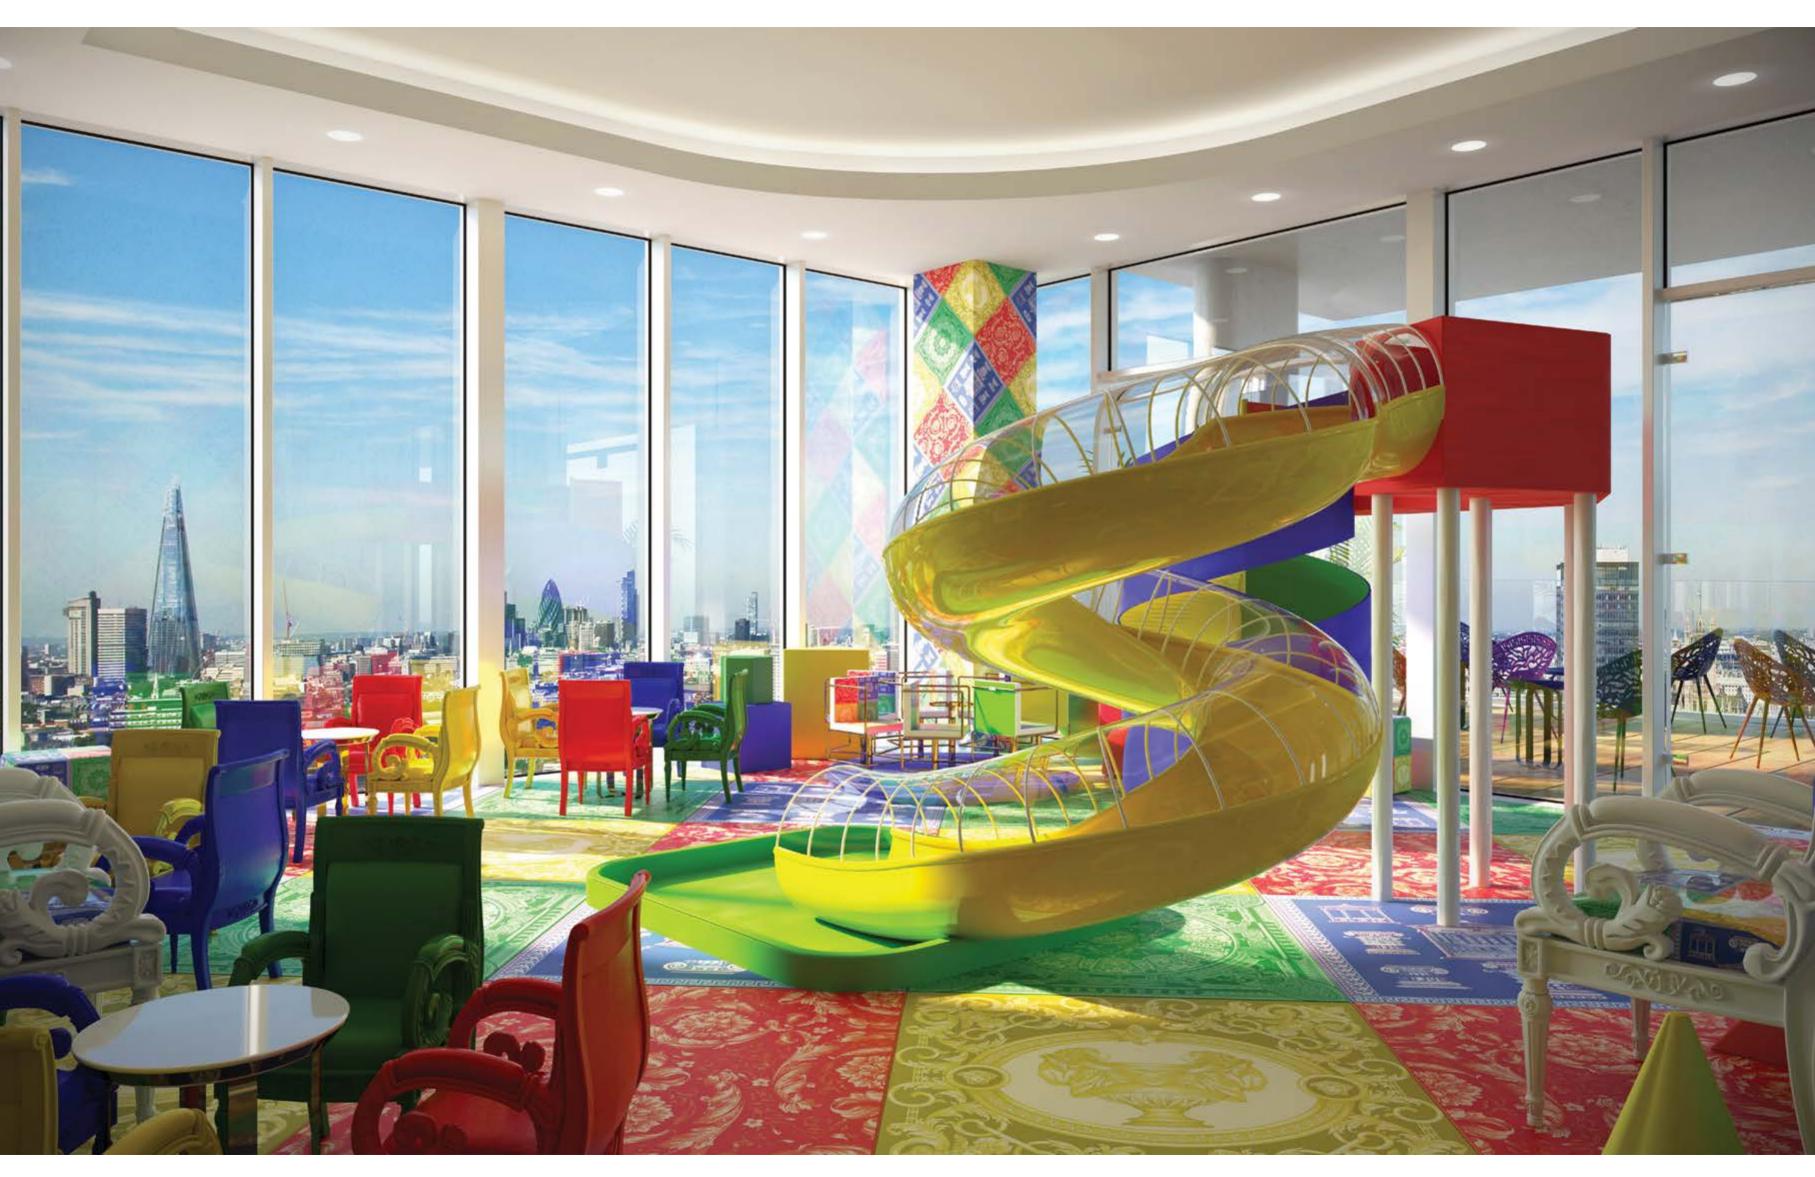

### FOR THE LITTLE ONES

Discover a dedicated 2,034 square-foot play area on the 24th floor crafted to keep children entertained and mentally stimulated with books, games and more, perfect for making new friends.