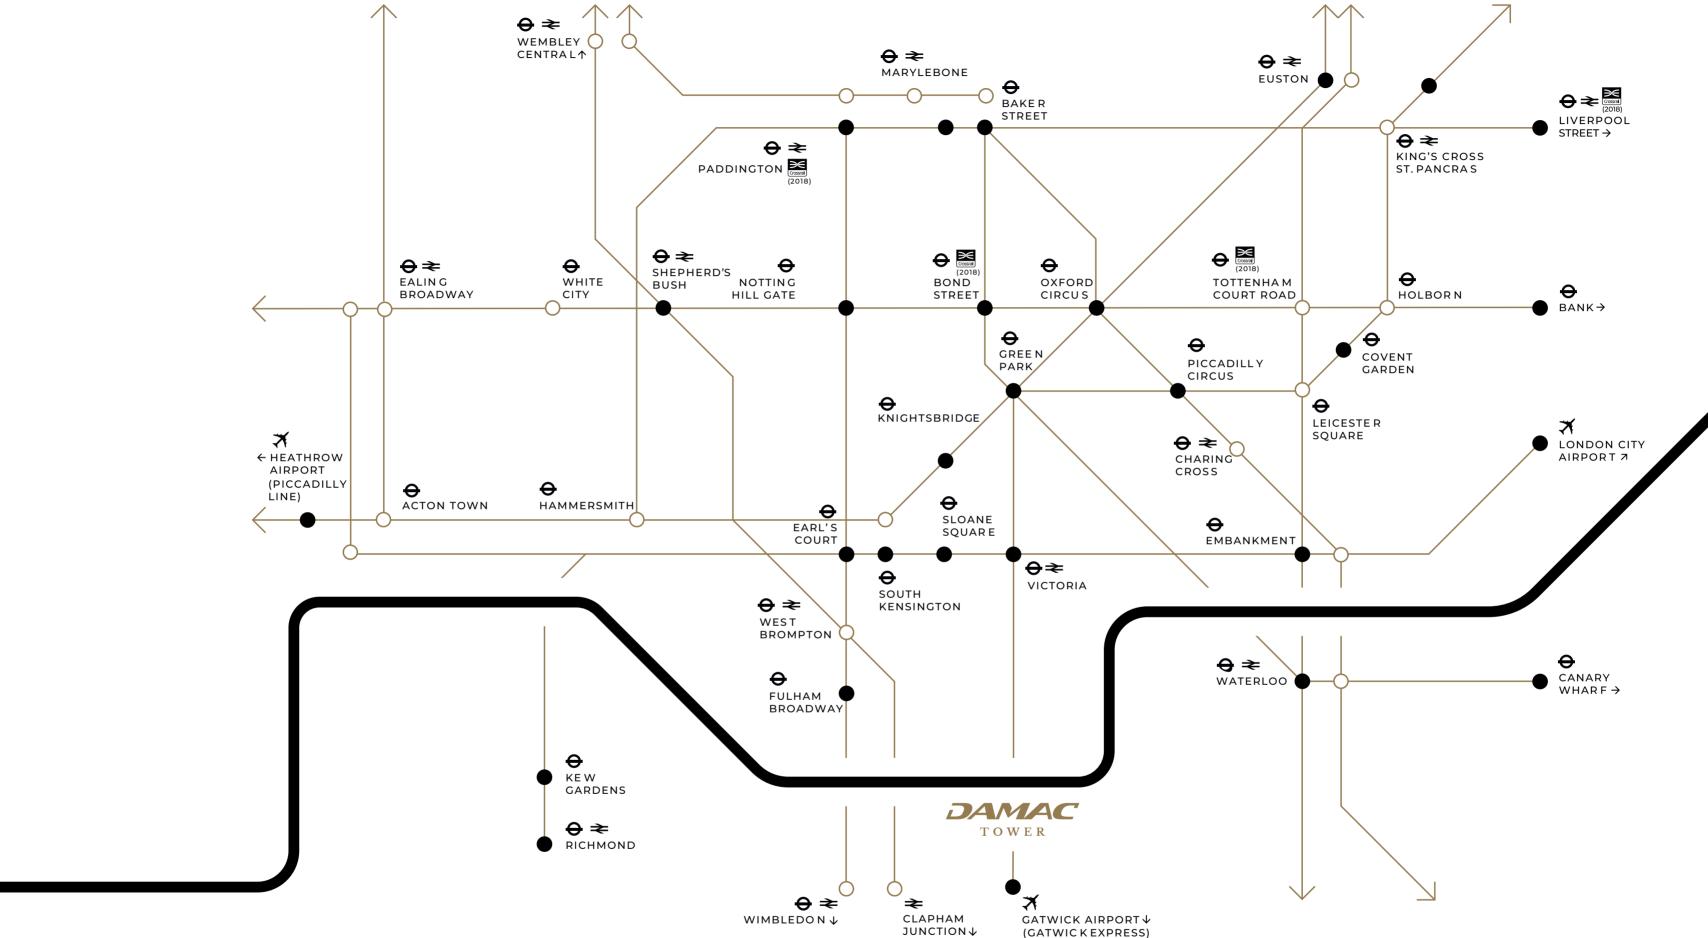

# EXPLORE THE CAPITAL

Your new home at DAMAC Tower is well connected and the city and West End are within easy reach via Vauxhall rail and underground station. If you are looking to go further ahead, the nearby Queenstown Road and Battersea Park railway stations offer connection to the rest of the UK via London Bridge and London Victoria. Seeing more of the world is easier too and you can reach Gatwick Airport in less than an hour by train. With the new Northern Line extension soon to be introduced, travelling will become even easier, serving two new underground stations – Nine Elms and Battersea Power Station, enabling residents to reach the city in just eight minutes.

DAMAC Tower Nine Elms in Central London is nestled between Vauxhall and Battersea, where a multi-billion pound investment is dramatically transforming the area into an ultra-modern residential and internationally significant business district, set to become a new centre for arts and culture in the capital.