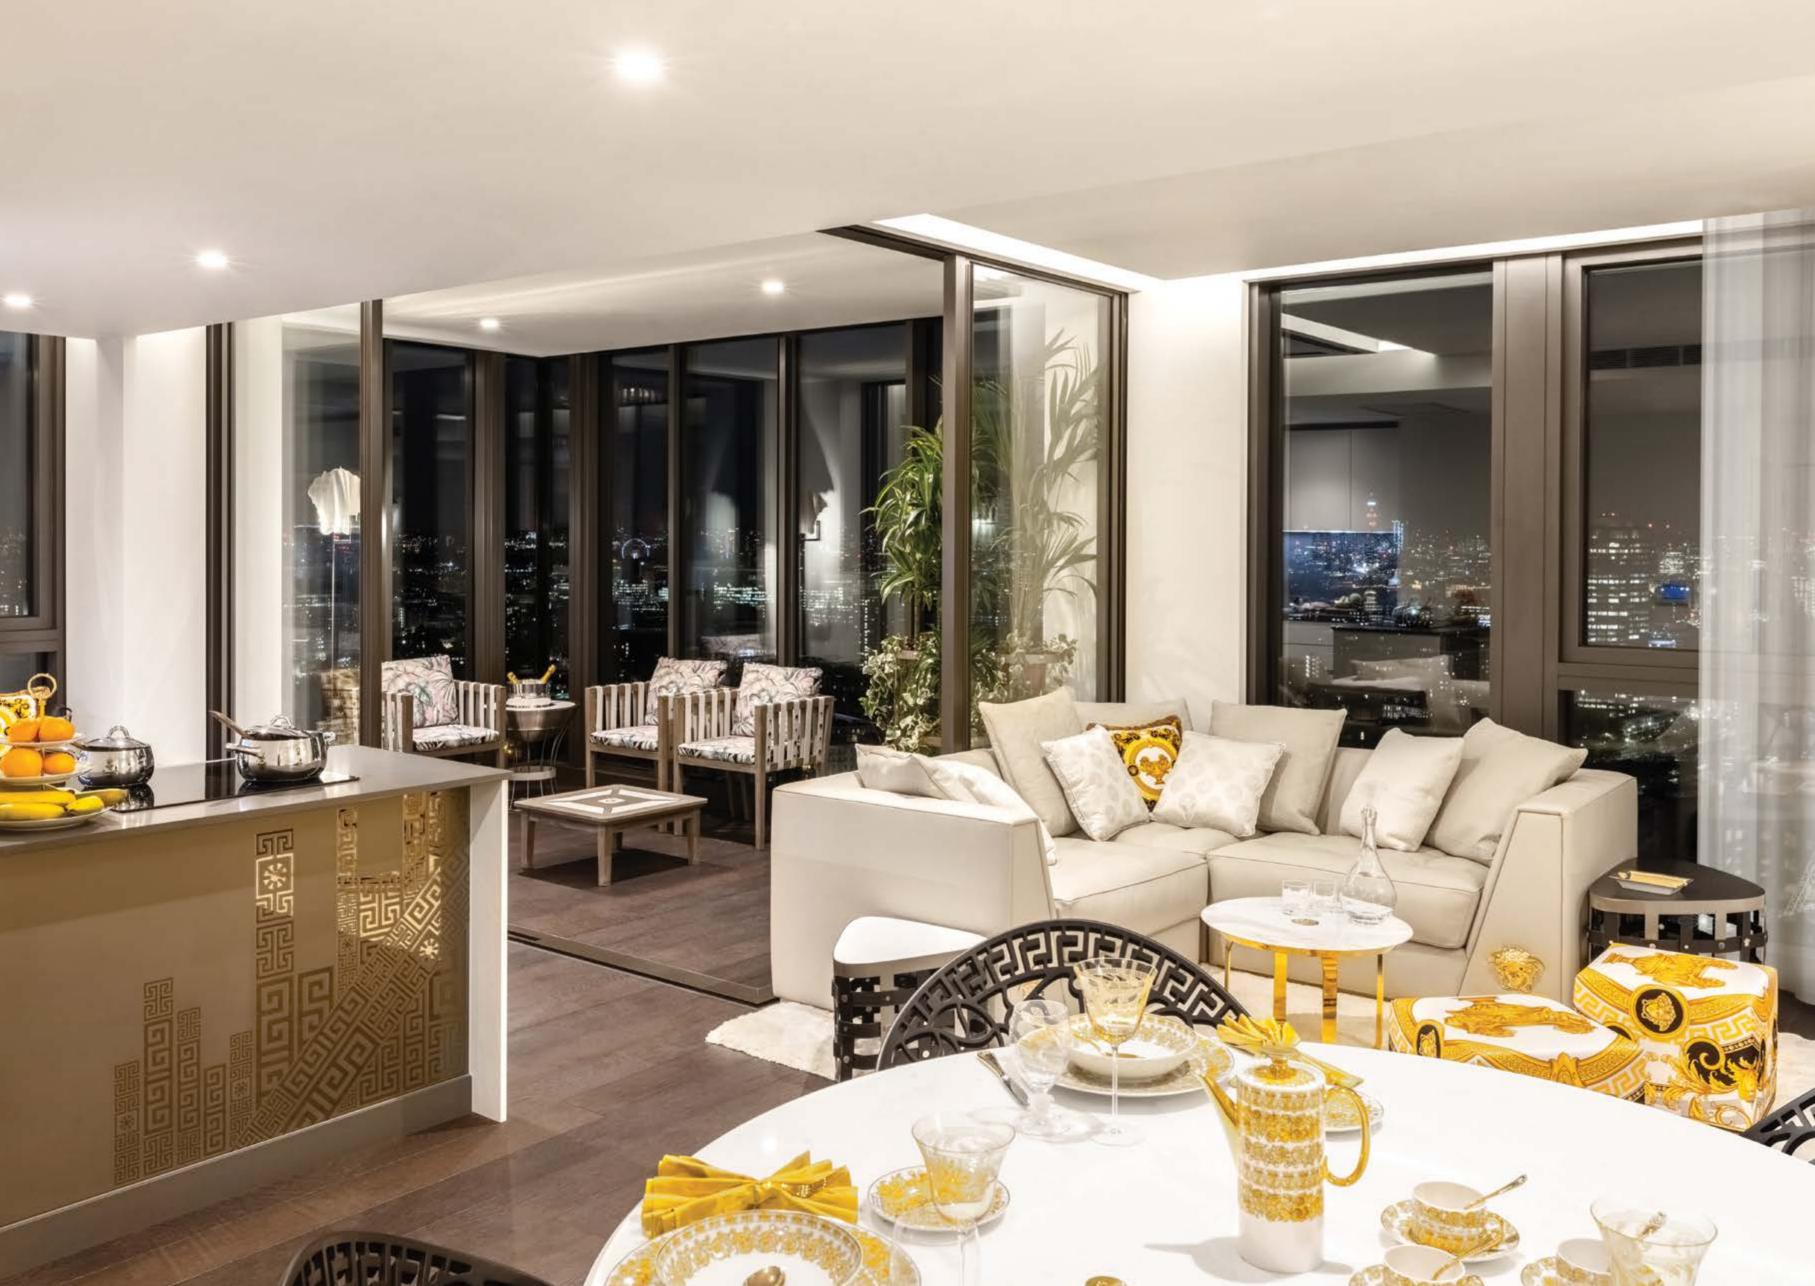

# THE DESIGNER DETAILS

Versace Home has considered every detail of DAMAC Tower, Nine Elms, London. Opulent interiors are defined by exquisite gold and pattern finishes to create the ultimate branded living experience.

### THE GRAND LOBBY

A peaceful ambience greets you as you enter the lobby at DAMAC Tower, Nine Elms, London. Beautifully polished details, from the high-gloss marble floor and plush Versace Home chairs, to the friendly staff and fresh flowers; your entrance to the building perfectly sets the scene. The lobby is an elegant space that's bright on sunny days while being intimate and cosy during the winter months.

# THE RESIDENTS LOUNGE

Mingle with fellow residents in your shared lounge overlooking the roof gardens and the city beyond. Or simply sit back and relax with the papers on one of the luxurious Versace Home sofas.