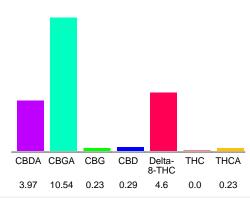

## Cannabinoid Profile

#### Cannabinoid Profile by HPLC

0.20%
Calculated THC Yield

3.77%
Calculated CBD Yield

19.86%

**Total Cannabinoids** 

| Cannabinoid                           | % wt  | mg/unit |
|---------------------------------------|-------|---------|
| CBDA                                  | 3.97  | 35.33   |
| CBGA                                  | 10.54 | 93.81   |
| CBG                                   | 0.23  | 2.047   |
| CBD                                   | 0.29  | 2.581   |
| Delta-8-THC                           | 4.6   | 40.94   |
| THC                                   | 0.0   | 0.0     |
| THCA                                  | 0.23  | 2.047   |
| Total Cannabinoids                    | 19.86 | 176.8   |
| Calculated THC Yield                  | 0.20  | 1.80    |
| Calculated CBD Yield                  | 3.77  | 33.57   |
| O L L L LIA : THO WILL THO GOTT + THO |       |         |