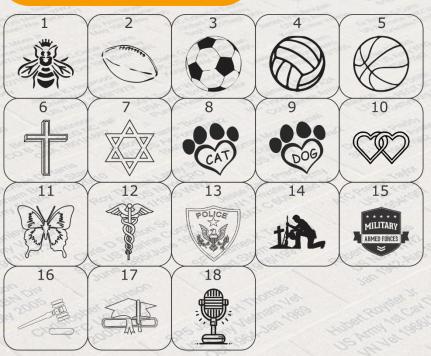

SCAN ME TO ORDER ONLINE

THE QUEEN BEE

c/o 1650 Marietta Blvd OFC 3 Atlanta GA 30318 Make Checks Payable To: Our Haus Enterprises LLC

CLIPART OPTIONS

4X8 W/CLIPART
3 LINES-15 CHAR

THE QUEEN BEE
4X8 WITHOUT CLIPART
3 LINES-20 CHAR/LINE

| □ 4x8 W/Out Clipart \$125 | ~ | 3 | Lines | of to | ext, | 20  | chara | icters | per | lin |
|---------------------------|---|---|-------|-------|------|-----|-------|--------|-----|-----|
|                           |   |   | - CW  | -     |      | 120 |       |        |     |     |

- □ 4x8 With Clipart \$150 ~ 3 Lines of text, 15 characters per line
- $\square$  8x8 Corporate Logo \$500  $\sim$  email logos to info@thequeenbeeslane.com
- ☐ Printed Donor Certificate \$20 ~ ☐ E Donor Certificate \$10

| Name:    |        |
|----------|--------|
| Address: |        |
| Phone:   | Email: |

Clipart #:\_\_\_\_\_

| Line 1 |  |  |  |  |  |  |  |  |  |  |
|--------|--|--|--|--|--|--|--|--|--|--|
| Line 2 |  |  |  |  |  |  |  |  |  |  |
| Line 3 |  |  |  |  |  |  |  |  |  |  |