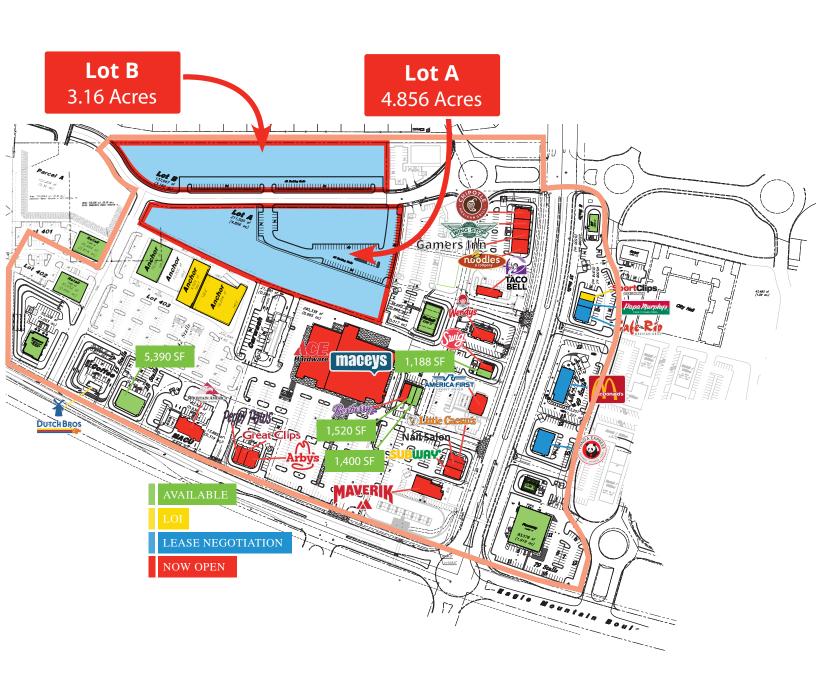

# **Property Highlights**

- 3 8 Acres available
- \$20.00 per SF
- Dominant intersection for the trade area
- CR Zone Commercial Regional
- Anchored by:

**Demographics** 

2023 Population

2028 Projected

2028 Projected

# Land For Sale Site Plan