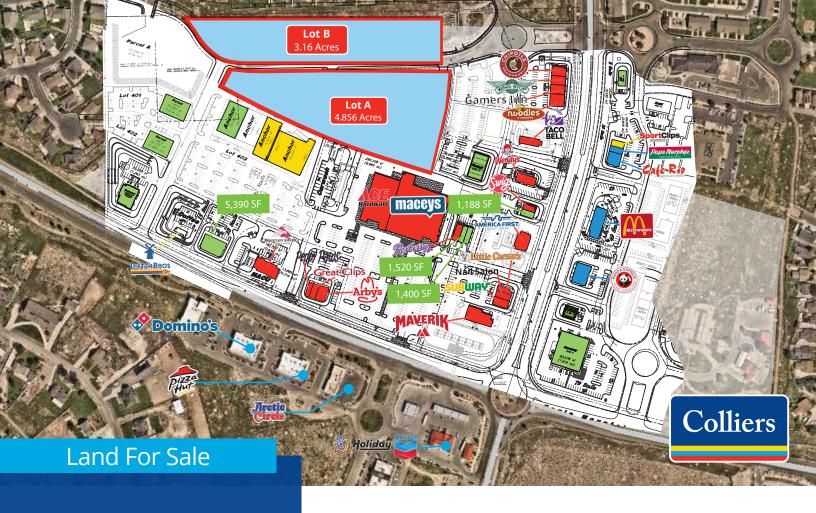

# **Property Highlights**

- 3 8 Acres available
- \$20.00 per SF
- Dominant intersection for the trade area
- CR Zone Commercial Regional
- Anchored by:

**Demographics** 

2023 Population

2028 Projected

2028 Projected

# Land For Sale Site Plan