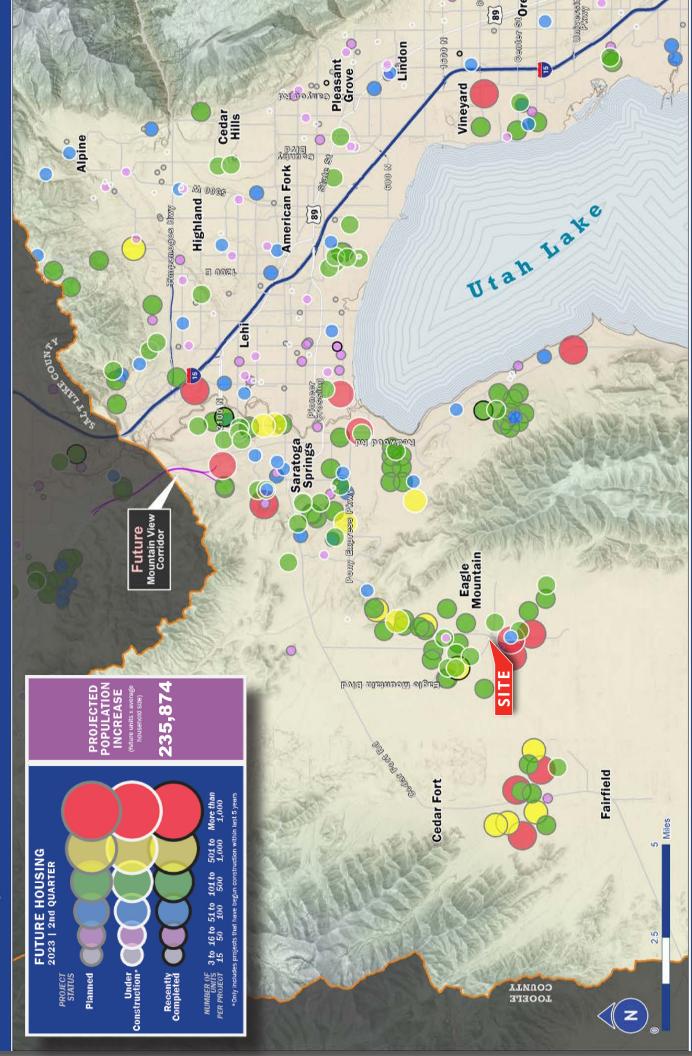

# Future Housing Map

6440 S. Millrock Dr. Suite 500 Salt Lake City, UT 84121

+1 801 947 8300 colliers.com

Colliers 6440 S. Millrock Dr., Suite 500 Salt Lake City, UT 84121 Main: +1 801 947 8300 colliers.com