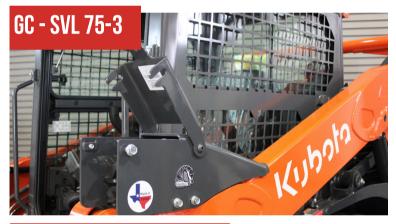

#### **REAR BUMPER GUARD** <sup>GB</sup>

Distances radiator and rear door from impact and collision and maintains factory tie-down provisions

| κυβοτα΄            | BOBCAT |
|--------------------|--------|
| SVL 65             | T-66   |
| SVL 75-2           |        |
| SVL 75-3           |        |
| SVL 95             |        |
| SVL 97             |        |
| SVL 75-3<br>SVL 95 |        |

# CC - SVL 75-2/95/97