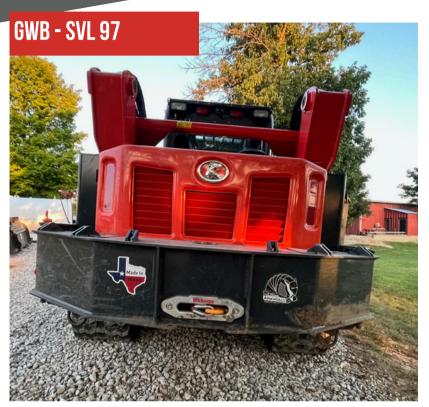

#### **REAR BUMPER GUARD** <sup>GB</sup>

Distances radiator and rear door from impact and collision and maintains factory tie-down provisions

| κυβοτα΄            | BOBCAT |
|--------------------|--------|
| SVL 65             | T-66   |
| SVL 75-2           |        |
| SVL 75-3           |        |
| SVL 95             |        |
| SVL 97             |        |
| SVL 75-3<br>SVL 95 |        |