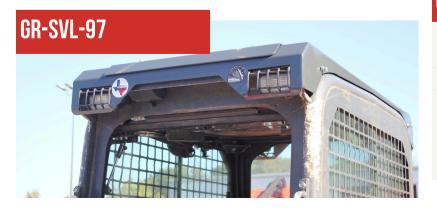

A CE



**FULL PRODUCT LINE** BROCHURE









## **LIGHT/ROOF GUARDS**

Engineered to withstand the toughest conditions. It forms a robust shield around your CTL/skid steer loader's front/rear lights, offering protection against debris, branches, rocks, and even accidental collisions, without obstructing the functionality of your lights

#### **FRONT LIGHT GUARD** GLF

#### **KUBOTA**

**SVL 65** SVL 75-2 SVL 75-3 SVL 95 SVL 97

#### **REAR LIGHT GUARD** GLR

## **KUBOTA**

**SVL 65** SVL 75-2 **SVL 95 SVL 97** 

#### **ROOF GUARD** GR

**KUBOTA SVL 95** SVL 97

#### GH- SVL 75-2/95/97











## **REAR GUARDS**

Upgrade your equipment's safety and performance with our premium rear guards. These guards provide comprehensive protection for the vulnerable rear components of your machinery.

# REAR HOOD GUARD

Deflects falling debri