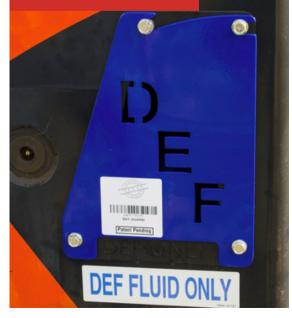

#### **DEF DETERRENT GUARD** GDEF/GDEF DETER

Deters fuel in SVL 95 DEF system and protects cap KUBOTA SVL 95 SVL 97