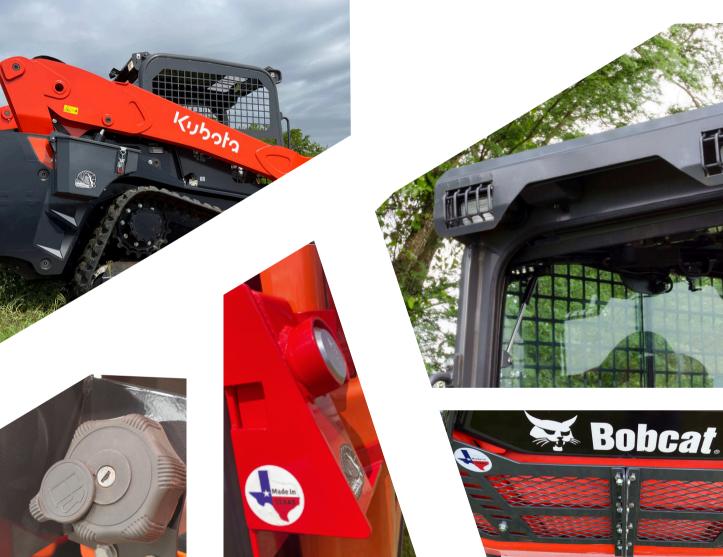

## **LIGHT/ROOF GUARDS**

Engineered to withstand the toughest conditions. It forms a robust shield around your CTL/skid steer loader's front/rear lights, offering protection against debris, branches, rocks, and even accidental collisions, without obstructing the functionality of your lights

#### **ROOF GUARD** GR

**KUBOTA SVL 95** SVL 97