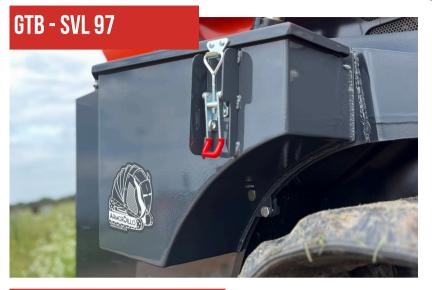

#### TOOLBOX GTB

Keep your tools organized, secure, and readily accessible on the job KUBOTA SVL 95 SVL 97 FUEL CAP GUARD GFC

Provides an extra layer of protection against damage, tampering, and contamination of your fuel system