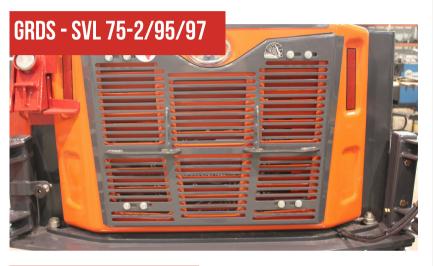

#### GH- SVL 75-2/95/97

# REAR HOOD GUARD

Deflects falling debris from engine and rear glass

KUBOTA SVL 75-2 SVL 95 SVL 97