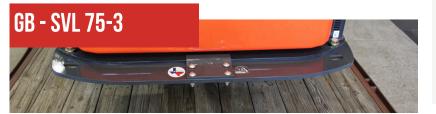

#### **REAR BUMPER GUARD** <sup>GB</sup>

Distances radiator and rear door from impact and collision and maintains factory tie-down provisions

| κυβοτα΄            | BOBCAT |
|--------------------|--------|
| SVL 65             | T-66   |
| SVL 75-2           |        |
| SVL 75-3           |        |
| SVL 95             |        |
| SVL 97             |        |
| SVL 75-3<br>SVL 95 |        |