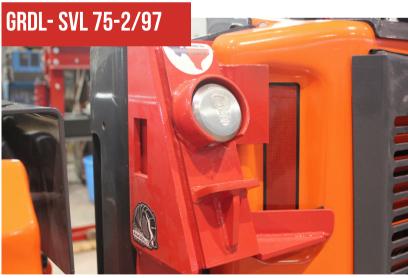

# REAR HOOD GUARD

Deflects falling debris from engine and rear glass

KUBOTA SVL 75-2 SVL 95 SVL 97