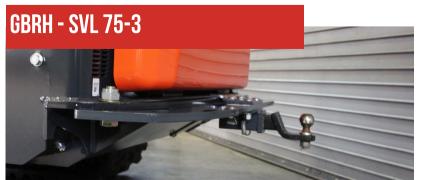

# BUMPER RECEIVER HITCH

Attaches right onto the SVL 75-3 rear bumper guard and allows you to tow anywhere

KUBOTA SVL 75-3 \*BALL HITCH NOT INCLUDED