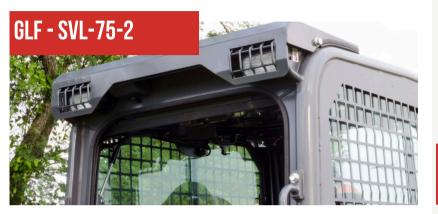

#### **FRONT LIGHT GUARD** GLF

#### **KUBOTA**

**SVL 65** SVL 75-2 SVL 75-3 SVL 95 SVL 97