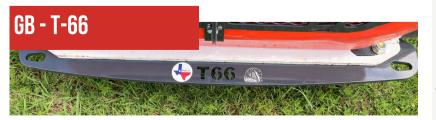

#### **REAR BUMPER GUARD** <sup>GB</sup>

Distances radiator and rear door from impact and collision and maintains factory tie-down provisions

| κυβοτα΄            | BOBCAT |
|--------------------|--------|
| SVL 65             | T-66   |
| SVL 75-2           |        |
| SVL 75-3           |        |
| SVL 95             |        |
| SVL 97             |        |
| SVL 75-3<br>SVL 95 |        |