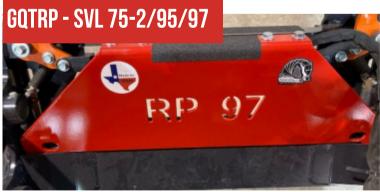

# QUICK-TACH CYLINDER GUARD

Protects hydraulic cylinder and universal quick connect lines

#### KUBOTA SVL 75-2 SVL 75-3 SVL 95 SVL 97

GDEF - SVL 95