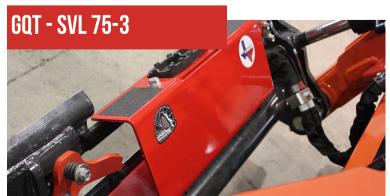

# QUICK-TACH CYLINDER GUARD

Protects hydraulic cylinder and universal quick connect lines

#### KUBOTA SVL 75-2 SVL 75-3 SVL 95 SVL 97

GDEF - SVL 95