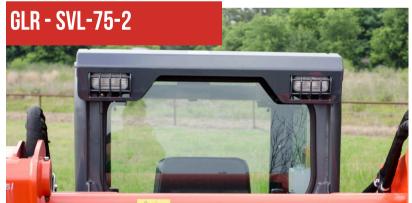

#### **REAR LIGHT GUARD** GLR

## **KUBOTA**

**SVL 65** SVL 75-2 **SVL 95 SVL 97** 