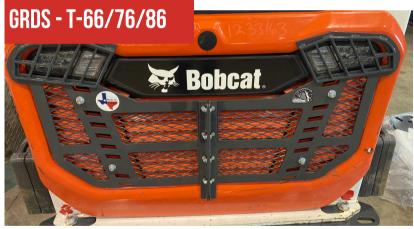

## REAR DOOR SCREEN

Protects engine and radiator from backing hazards

| Κυβοτα   | BOBCAT |  |  |  |
|----------|--------|--|--|--|
| SVL 75-2 | T-66   |  |  |  |
| SVL 95   | T-76   |  |  |  |
| SVL 97   | T-86   |  |  |  |