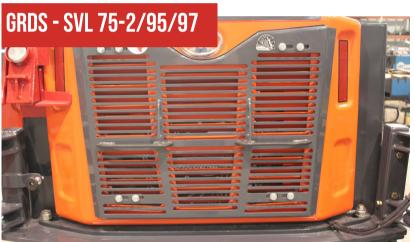

### **REAR DOOR SCREEN**

HDS

Protects engine and radiator from backing hazards

| KUBOTA   | BOBCAT |
|----------|--------|
| SVL 75-2 | T-66   |
| SVL 95   | T-76   |
| SVL 97   | T-86   |