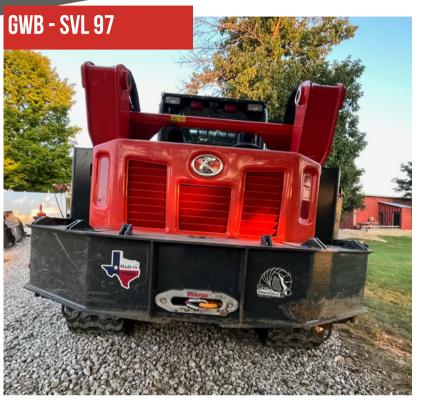

### REAR BUMPER GUARD

Distances radiator and rear door from impact and collision and maintains factory tie-down provisions

| KUBOTA   | BOBCAT |
|----------|--------|
| SVL 65   | T-66   |
| SVL 75-2 |        |
| SVL 75-3 |        |
| SVL 95   |        |
| SVL 97   |        |