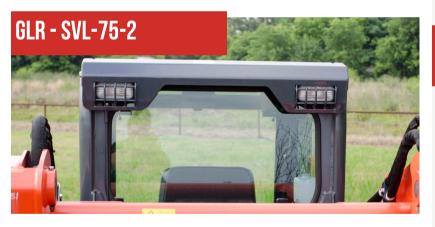

### **LIGHT/ROOF GUARDS**

Engineered to withstand the toughest conditions. It forms a robust shield around your CTL/skid steer loader's front/rear lights, offering protection against debris, branches, rocks, and even accidental collisions, without obstructing the functionality of your lights

# REAR LIGHT GUARD

#### **KUBOTA**

**SVL 65** 

SVL 75-2

**SVL 95** 

**SVL 97** 