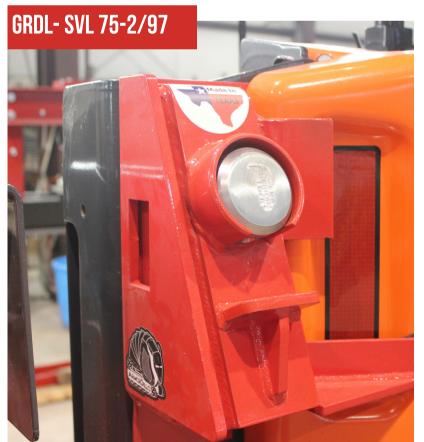

# THEFT DETERRENT KIT GRDL

Keyed door lock, latch disabling and concealed ignition disabling system

#### **KUBOTA**

SVL 75-2/97

\*ONLY AVAILABLE THROUGH DEALERS