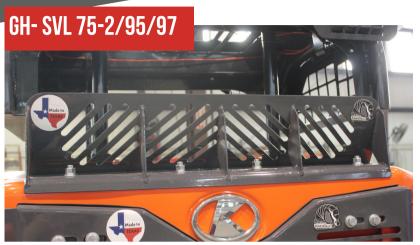

# REAR HOOD GUARD

Deflects falling debris from engine and rear glass

#### **KUBOTA**

SVL 75-2

SVL 95

**SVL 97** 