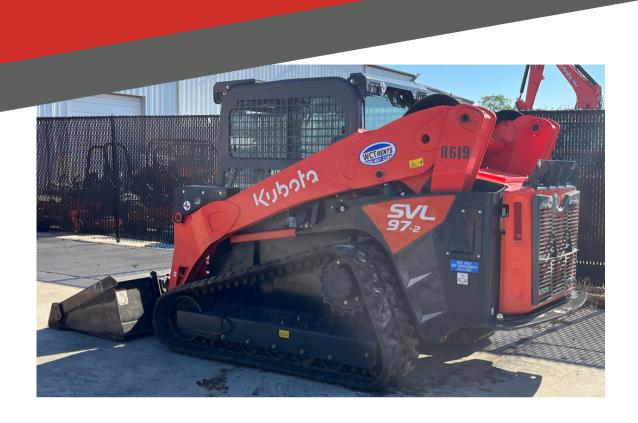

### **LIGHT/ROOF GUARDS**

Engineered to withstand the toughest conditions. It forms a robust shield around your CTL/skid steer loader's front/rear lights, offering protection against debris, branches, rocks, and even accidental collisions, without obstructing the functionality of your lights

### **REAR GUARDS**

Upgrade your equipment's safety and performance with our premium rear guards. These guards provide comprehensive protection for the vulnerable rear components of your machinery.

### **HYDRAULIC PROTECTIVE GUARDS**

Our Hydraulic Protective Guards are engineered to shield your hydraulic systems from the rigors of challenging work environments. These guards offer a robust layer of protection, ensuring the longevity and reliability of your hydraulic components.