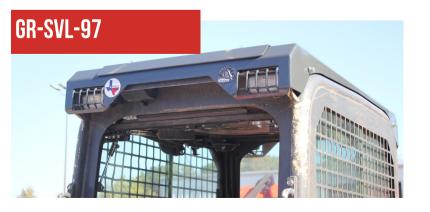

### **LIGHT/ROOF GUARDS**

Engineered to withstand the toughest conditions. It forms a robust shield around your CTL/skid steer loader's front/rear lights, offering protection against debris, branches, rocks, and even accidental collisions, without obstructing the functionality of your lights

# **ROOF GUARD**

#### **KUBOTA**

**SVL 97** 