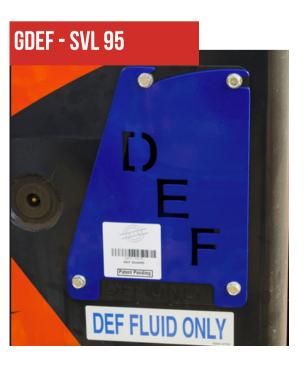

# **DEF DETERRENT GUARD**GDEF/GDEF DETER

Deters fuel in SVL 95 DEF system and protects cap

#### **KUBOTA**

**SVL 95** 