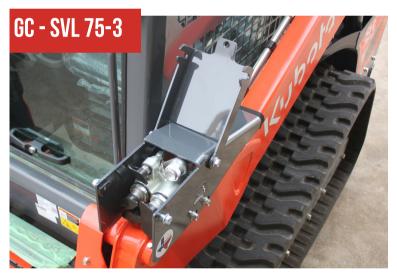

### HYDRAULIC COUPLER GUARD

Protects vulnerable and expensive cast manifold and couplers and provides stability for line attachment points

#### **KUBOTA**

**SVL 65** 

**SVL 75-2 SF** 

SVL 75-2 HF

SVL 75-3

SVL 95

**SVL 97** 