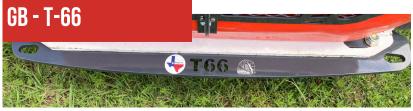

### REAR BUMPER GUARD

Distances radiator and rear door from impact and collision and maintains factory tie-down provisions

| KUBOTA   | BOBCAT |
|----------|--------|
| SVL 65   | T-66   |
| SVL 75-2 |        |
| SVL 75-3 |        |
| SVL 95   |        |
| SVL 97   |        |