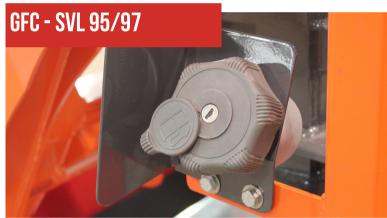

# FUEL CAP GUARD

Provides an extra layer of protection against damage, tampering, and contamination of your fuel system

#### **KUBOTA**

**SVL 95** 

**SVL 97** 