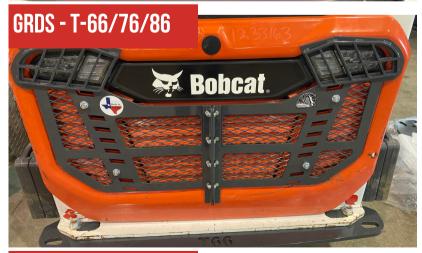

### **REAR DOOR SCREEN**

HDS

Protects engine and radiator from backing hazards

| KUBOTA   | BOBCAT |
|----------|--------|
| SVL 75-2 | T-66   |
| SVL 95   | T-76   |
| SVL 97   | T-86   |