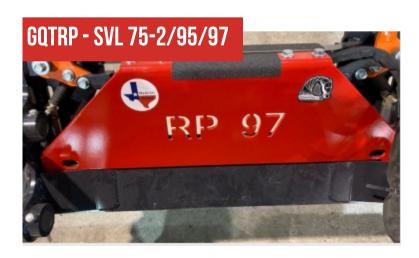

## QUICK-TACH CYLINDER GUARD GOTRP

Protects hydraulic cylinder and universal quick connect lines

#### **KUBOTA**

SVL 75-2

SVL 95

**SVL 97** 