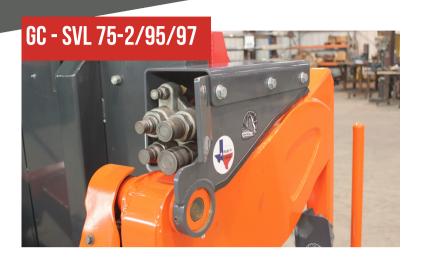

### HYDRAULIC COUPLER GUARD

Protects vulnerable and expensive cast manifold and couplers and provides stability for line attachment points

#### **KUBOTA**

**SVL 65** 

**SVL 75-2 SF** 

SVL 75-2 HF

SVL 75-3

SVL 95

**SVL 97** 