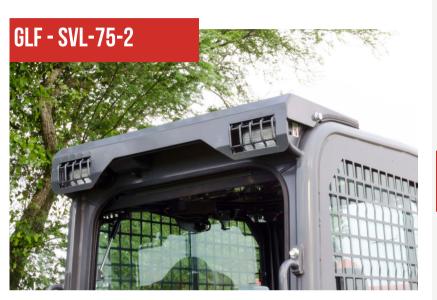

### **LIGHT/ROOF GUARDS**

Engineered to withstand the toughest conditions. It forms a robust shield around your CTL/skid steer loader's front/rear lights, offering protection against debris, branches, rocks, and even accidental collisions, without obstructing the functionality of your lights

# FRONT LIGHT GUARD

#### **KUBOTA**

**SVL 65** 

SVL 75-2

**SVL 95** 

**SVL 97** 