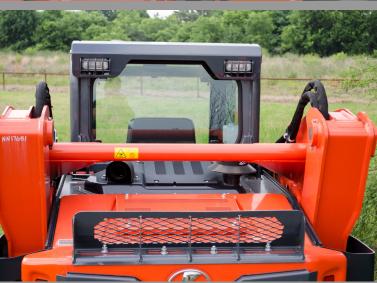

### Protect your valuable business investment!

\*Rear Door Screen--protects engine & radiator from backing hazards.
\*Rear Hood Guard--deflects falling debris from engine and rear glass.
\*DEF Guard--Deters fuel in SVL 95 DEF system and protects cap.

Armor Dillo Guards.com 936.894.2060 wlewis@creativealloyproducts.com