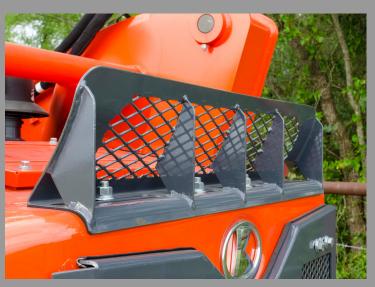

### Protect your valuable business investment!

\*Rear Door Screen--protects engine & radiator from backing hazards.
\*Rear Hood Guard--deflects falling debris from engine and rear glass.
\*DEF Guard--Deters fuel in SVL 95 DEF system and protects cap.