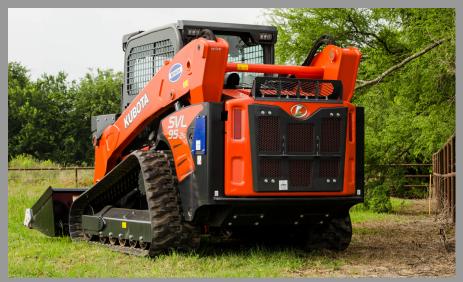

### Protect your valuable business investment!

\*Rear Door Screen--protects engine & radiator from backing hazards.
\*Rear Hood Guard--deflects falling debris from engine and rear glass.
\*DEF Guard--Deters fuel in SVL 95 DEF system and protects cap.