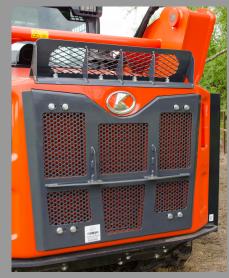

### Protect your valuable business investment!

\*Rear Door Screen--protects engine & radiator from backing hazards.
\*Rear Hood Guard--deflects falling debris from engine and rear glass.
\*DEF Guard--Deters fuel in SVL 95 DEF system and protects cap.