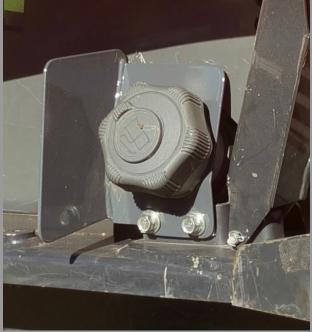

#### Keep skid steers out of the repair shop!

\*Quick Tach Cylinder Guard—protects hydraulic cylinder & universal quick connect lines.

\*Fuel Cap Guard—protects vulnerable fuel cap from dislodging & costly repairs from debris in the fuel tank.