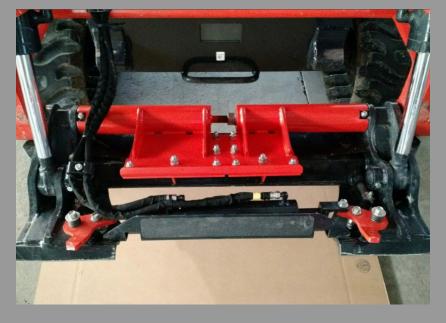

#### Keep skid steers out of the repair shop!

\*Quick Tach Cylinder Guard—protects hydraulic cylinder & universal quick connect lines.

\*Fuel Cap Guard—protects vulnerable fuel cap from dislodging & costly repairs from debris in the fuel tank.

\*Rear Bumper—distances radiator & rear door from impact & collision & maintains factory tie down provisions.

Armor Dillo Guards.com 936.894.2060 wlewis@creativealloyproducts.com

ArmorDilloGuards.com 936.894.2060 wlewis@creativealloyproducts.com