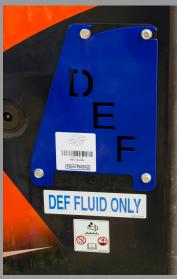

### Protect your valuable business investment!

\*Rear Door Screen--protects engine & radiator from backing hazards.
\*Rear Hood Guard--deflects falling debris from engine and rear glass.
\*DEF Guard--Deters fuel in SVL 95 DEF system and protects cap.