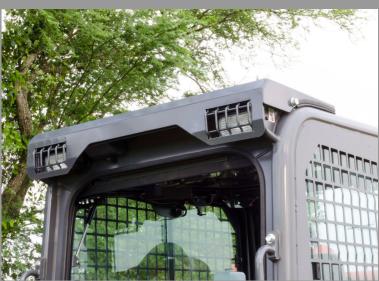

### Protect your valuable business investment!

\*Rear Door Screen--protects engine & radiator from backing hazards.
\*Rear Hood Guard--deflects falling debris from engine and rear glass.
\*DEF Guard--Deters fuel in SVL 95 DEF system and protects cap.

Armor Dillo Guards.com 936.894.2060 wlewis@creativealloyproducts.com