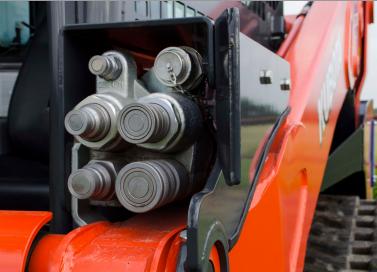

### Keep skid steers on the job & save repair costs!

\*Front and rear light guards-- protects lights to keep you working after dark. \*Hydraulic Coupler Guard--protect vulnerable & expensive cast manifold & provides stability for line

attachment points.

ArmorDilloGuards.com 936.894.2060 wlewis@creativealloyproducts.com