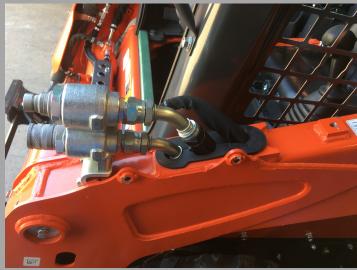

## **ARMORDILLO**<sup>TM</sup> **SSV COUPLER GUARD INSTALLATION**

- 1. Remove factory grab bar and coupler guard (3 bolts). The factory bolts will be reused.
- 2.Slide new guard over couplers from the front.
- 3. Push down on the back of the guard and loosely install 2 of the factory bolts on side of loader arm. The ArmorDillo SSV Coupler Guard is designed to help reinforce the factory manifold. As a result, there should be some moderate tension applied.
  4. Peinstall factory grab bar and tighten

4.Reinstall factory grab bar and tighten all 3 bolts.