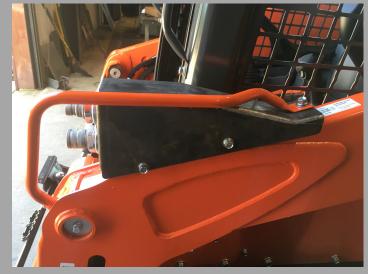

## **ARMORDILLO**<sup>TM</sup> **SSV COUPLER GUARD INSTALLATION**

- 1. Remove factory grab bar and coupler guard (3 bolts). The factory bolts will be reused.
- 2.Slide new guard over couplers from the front.
- 3. Push down on the back of the guard and loosely install 2 of the factory bolts on side of loader arm. The ArmorDillo SSV Coupler Guard is designed to help reinforce the factory manifold. As a result, there should be some moderate tension applied.
  4. Peinstall factory grab bar and tighten

4.Reinstall factory grab bar and tighten all 3 bolts.