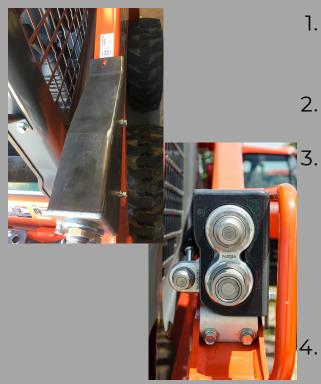

## **ARMORDILLO**<sup>TM</sup> **SSV COUPLER GUARD INSTALLATION**

- 1. Remove factory grab bar and coupler guard (3 bolts). The factory bolts will be reused.
- 2.Slide new guard over couplers from the front.
- 3. Push down on the back of the guard and loosely install 2 of the factory bolts on side of loader arm. The ArmorDillo SSV Coupler Guard is designed to help reinforce the factory manifold. As a result, there should be some moderate tension applied.
  4. Peinstall factory grab bar and tighten

4.Reinstall factory grab bar and tighten all 3 bolts.