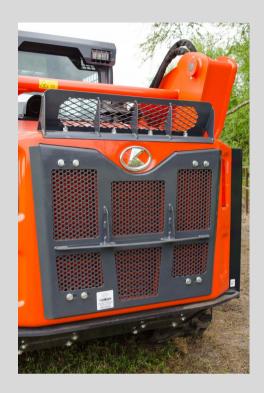

## **ARMORDILLO SVL REAR DOOR SCREEN INSTALLATION**

1.Guard should be installed with slide latches loosely attached.

2.See latch orientation in photos for reference of upper and lower placement during installation.