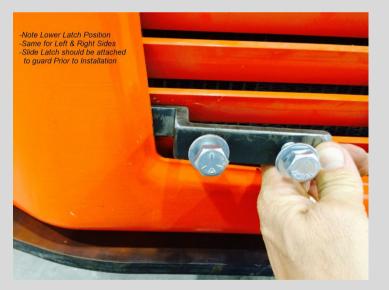

## **ARMORDILLO SVL REAR DOOR SCREEN INSTALLATION**

1.Guard should be installed with slide latches loosely attached.

2.See latch orientation in photos for reference of upper and lower placement during installation.

3.Hold guard in position as shown and slide latches into upper and lower slots as far as latch will engage.

4.It will be necessary to move guard up and down as required to allow latches to engage properly.

5.Sufficiently tighten all bolts until lockwasher is fully en gaged.

6.Guard is designed for simple installation and removal to facilitate cleaning.