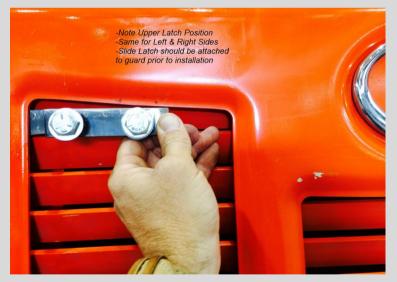

## **ARMORDILLO SVL REAR DOOR SCREEN INSTALLATION**

1.Guard should be installed with slide latches loosely attached.

2.See latch orientation in photos for reference of upper and lower placement during installation.

3.Hold guard in position as shown and slide latches into upper and lower slots as far as latch will engage.

4.It will be necessary to move guard up and down as required to allow latches to engage properly.

5.Sufficiently tighten all bolts until lockwasher is fully en gaged.

6.Guard is designed for simple installation and removal to facilitate cleaning.