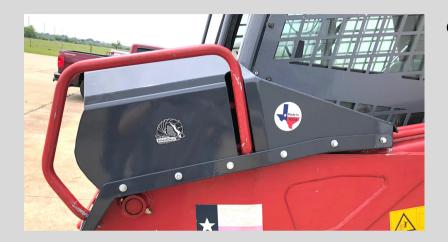

## **GC-TL12 Hydraulic Coupler Guard**

- Protects coupler from damage caused by forestry and industrial hazards and debris.
- 3/16" and 1/4"A36 steel
- Powder coat finish