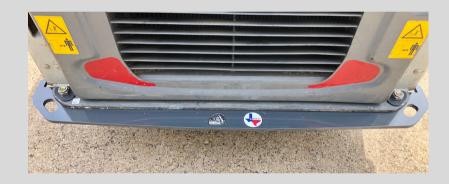

## **GB-TL12 Rear Bumper**

- Creates solid barrier between machine and objects to significantly enhance protection of rear door and radiator.
- 3/4"A36 plate steel
- Grade 8 hardware
- Powder coat finish