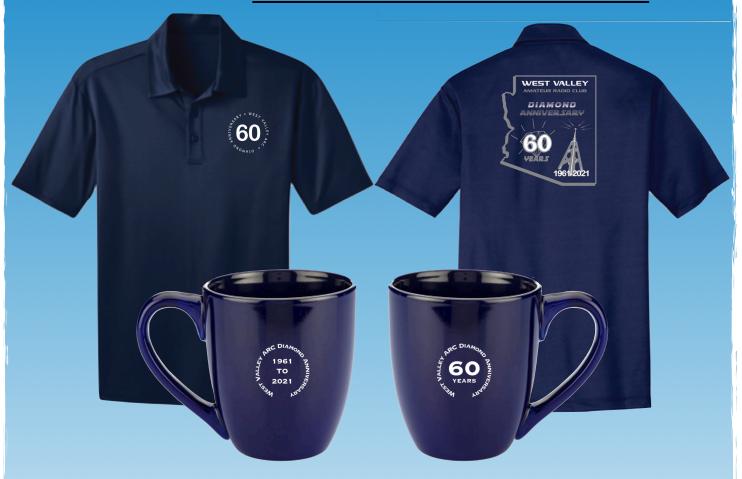

## SHIRTS AND MUGS ARE GOING FAST BUT STILL AVAILABLE!

## GET YOURS ASAPI

"Joe KJ7PUL delivered the 60th anniversary shirt and coffee mug that I ordered yesterday. The quality of the products and the artwork are excellent! The mug passed QC this morning with an excellent cup of coffee!" - Doug K9RZ

"I've been told that drinking coffee from this club mug instantly increases your IQ level!" -Danny KM4HFT

"Wearing my West Valley shirt certainly will put me on the top of the 20 sexiest men in Arizona list!" -Danny KM4HFT