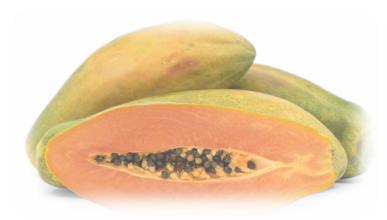

## TYPES OF PAPAYA IN COLOMBIA

Maradol Papaya

Golden Papaya

Sunrise Papaya

Hawaiian Papaya

Formosa Papaya

Mountain Papaya