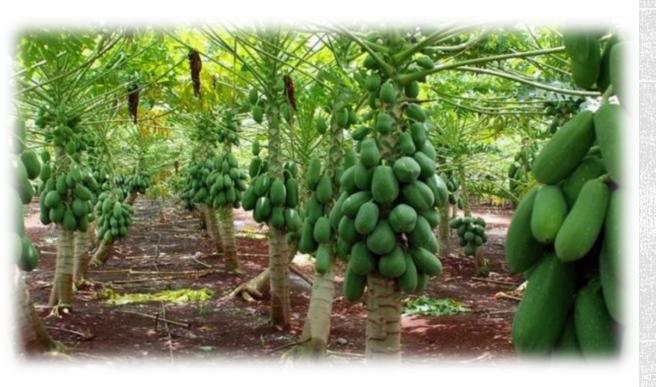

## TYPES OF PAPAYA IN COLOMBIA

Maradol Papaya

Golden Papaya

Sunrise Papaya

Hawaiian Papaya

Formosa Papaya

Mountain Papaya