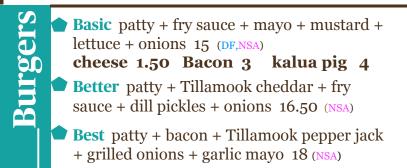

#### Our famous Teriyaki:

10 oz. boneless, skinless **chicken thigh** 16.25 (DF) ,6 oz. **chicken breast** 13.85 (DF), 6 oz. **sliced beef ribeye** 19 (DF)

**Kalua Pig** 1/2lb. pork shoulder + Hawaiian salt + banana leaves + smoked 12 hours with mesquite & shredded 14 (DF,GF, NSA, SF)