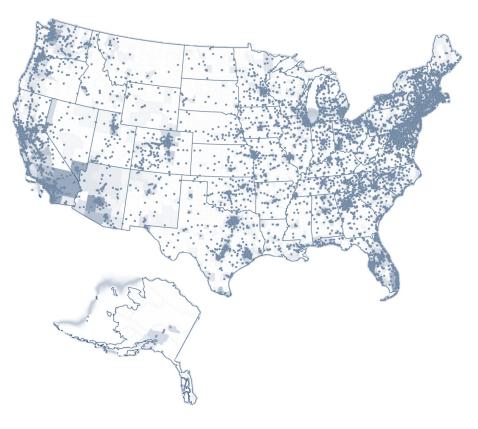

# CURRENT EV CHARGER LOCATIONS

## NATIONWIDE U.S.A.

#### AS OF Q4 2024

- There are currently 61,000 publicly accessible EV Charging locations
- Current USA Population is 346 million
- For every 5,674 American's, there is 1 EV Charger
- The countries energy consumption also plays a factor
- The U.S. ranked 2nd behind China in total energy consumption, consuming 26,189 Tera-watt hours (TWh) of power.
- China only used **47,428 TWh**.
- China has a population of 1.4 billion people,
  - The U.S. is currently made up of 346 million people or nearly 24% of the Chinese population
  - While the. U.S. still consumed nearly 55% of the total energy China did
  - Leaving less energy for EV drivers

United States Department of Energy, 2024