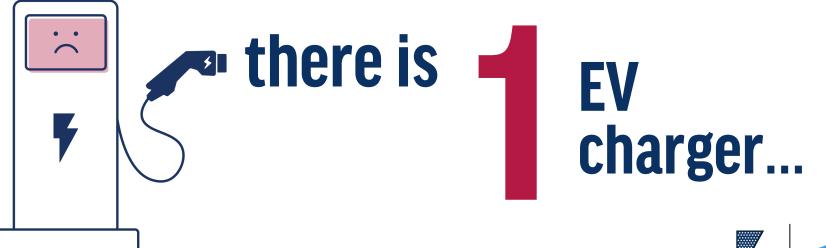

#### AS OF Q4 2024

- There are currently 61,000 publicly accessible EV Charging locations
- Current USA Population is 346 million
- For every 5,674 American's, there is 1 EV Charger
- The countries energy consumption also plays a factor
- The U.S. ranked 2nd behind China in total energy consumption, consuming 26,189 Tera-watt hours (TWh) of power.
- China only used **47,428 TWh**.
- China has a population of 1.4 billion people,
  - The U.S. is currently made up of 346 million people or nearly 24% of the Chinese population
  - While the. U.S. still consumed nearly 55% of the total energy China did
  - Leaving less energy for EV drivers