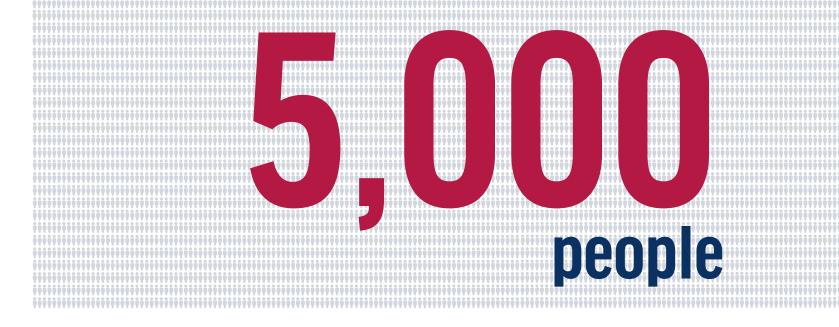

#### AS OF Q4 2024

- There are currently 61,000 publicly accessible EV Charging locations
- Current USA Population is 346 million
- For every 5,674 American's, there is 1 EV Charger
- The countries energy consumption also plays a factor
- The U.S. ranked 2nd behind China in total energy consumption, consuming 26,189 Tera-watt hours (TWh) of power.
- China only used **47,428 TWh**.
- China has a population of 1.4 billion people,
  - The U.S. is currently made up of 346 million people or nearly 24% of the Chinese population
  - While the. U.S. still consumed nearly 55% of the total energy China did
  - Leaving less energy for EV drivers