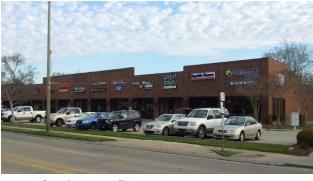

# Retail/Commercial Properties

**Retail Center Suites For Lease** 

326 MAIN STREET, BAKER, LA

5,000-10,000 s. f. of retail space available; fairly new construction; high traffic with great visibility; \$10.00-\$12.00 per s. f., NNN; contact listing agent for more information.

Randy Herring, CCIM (225) 778-5858

Walmart Shadow Center Space For Lease 5875 MAIN STREET, ZACHARY, LA

Great retail location in front of Walmart in Zachary; 1,200 s. f.–1,500 s. f. high traffic count & great visibility; has cross easement with Wal-Mart; \$17.20 per s. f., NNN (4 months free rent depending on tenant & term).