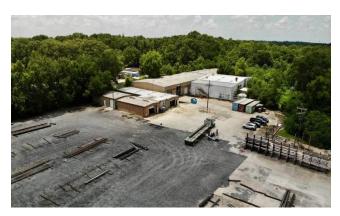

# The Greater Baton Rouge Market Report

**Baton Rouge Warehouse With Yard For Lease** 7110 AIRLINE HIGHWAY, BATON ROUGE, LA

33,000 s. f. warehouse; 3.3 acre heavy stabilized yard; M-1 zoning; 3 phase electrical service; gate-fenced; small office which can be expanded; 20' eave height for high racking; \$12,500 per month, NNN

■ Scot Guidry, CCIM (225) 778-5858

**Newly Constructed Service Center For Lease** 35190 MARK McCOWAN DRIVE, GIESMAR, LA

25,260 s. f. available consisting of 3,779 s. f. office & 21,481 s. f. warehouse; 26' eave; 2 grade level 12' x 14' overhead doors; 1+ acre fully stabilized equipment yard; L-I zoning; \$18,945 per month, NNN.