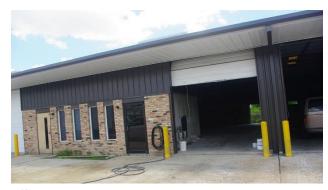

■ Scot Guidry, CCIM (225) 778-5858

Office Warehouse For Lease
728 HIGHLANDIA STE. B, BATON ROUGE, LA

3,906 s. f. office warehouse at the service gates of CCL; includes 2 private offices & secretarial area; warehouse includes 2 grade level  $12' \times 14'$  overhead doors; 18' eave; \$3,500 per month, Net.

■ Scot Guidry, CCIM (225) 778-5858

Industrial / Retail Vacant Land For Sale 7671 TOM DRIVE, BATON ROUGE, LA

36,617 s. f. lot available on the corner of Tom Drive and Dallas Drive; driveways to each street; formerly a bank site; M2 Heavy Industrial zoning; \$115,000