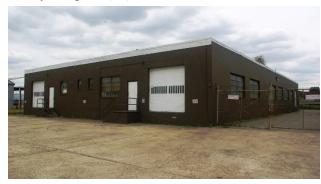

■ Scot Guidry, CCIM (225) 778-5858

Office Warehouse For Lease
728 HIGHLANDIA STE. B, BATON ROUGE, LA

3,906 s. f. office warehouse at the service gates of CCL; includes 2 private offices & secretarial area; warehouse includes 2 grade level  $12' \times 14'$  overhead doors; 18' eave; \$3,500 per month, Net.

■ Scot Guidry, CCIM (225) 778-5858

Industrial / Retail Vacant Land For Sale 7671 TOM DRIVE, BATON ROUGE, LA

36,617 s. f. lot available on the corner of Tom Drive and Dallas Drive; driveways to each street; formerly a bank site; M2 Heavy Industrial zoning; \$115,000

■ Mike Falgoust, SIOR (225) 778-5858