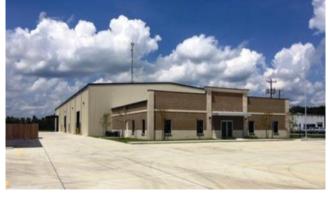

■ Scot Guidry, CCIM (225) 778-5858

**Newly Constructed Service Center For Lease** 35190 MARK McCOWAN DRIVE, GIESMAR, LA

25,260 s. f. available consisting of 3,779 s. f. office & 21,481 s. f. warehouse; 26' eave; 2 grade level 12' x 14' overhead doors; 1+ acre fully stabilized equipment yard; L-I zoning; \$18,945 per month, NNN.

■ Scot Guidry, CCIM (225) 778-5858

**Prime Livingston Parish Land For Sale** 27008 JUBAN ROAD, DENHAM SPRINGS, LA

17.77 (+/-) acres located near the currently developing Juban Crossing at I-12 & Juban Rd.; excellent opportunity for mixed use commercial development; high growth area; \$3,250,000