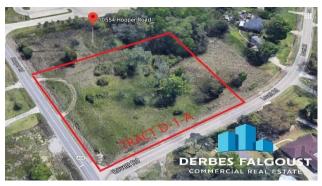

■ Scot Guidry, CCIM (225) 778-5858

**Central Development Tract For Sale** 10554 HOOPER ROAD, BATON ROUGE, LA

1.696 (+/-) acre tract at the hard corner of Hooper Rd. & Lovett Rd.; rapidly growing location; 228.44' (+/-) fronting Hooper Rd. & 328.80 (+/-) feet fronting Lovett Rd.; \$738,777

■ Mike Gennaro (225) 931-3111

**Copper Mill Lots For Sale** *HWY* 964, *ZACHARY*, *LA* 

2 lots totaling 2.845 acres; great location in the highest growth area of Zachary; located between Copper Mill Elementary School & Copper Mill Subdivision; \$196,020 per acre