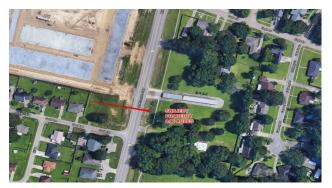

■ Mike Falgoust, SIOR (225) 778-5858

Commercial Site For Sale
1661 E. MT. PLEASANT ROAD. ZACHARY. LA

1.016 (+/-) acres near the corner of Hwy. 64 and Hwy. 964; great visibility, high traffic, and frontage; located in the heart of Zachary; contact listing agent for more details; \$575,340