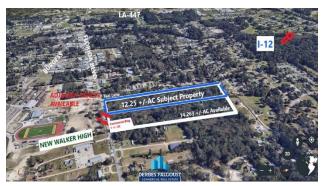

# Retail/Commercial Properties

Walker Acreage For Sale 9660 FLORIDA BLVD., WALKER, LA

Prime (+/-) 300' frontage on 12.25 (+/-) acre retail/ commercial/ residential tract directly across from the new Walker High; Suggested use is PUD, with retail up front & residential in back; \$1,450,000

■ Mike Gennaro (225) 931-3111

**Zachary Retail Space For Lease** 19900 LA-964, ZACHARY, LA

1,300 s. f. space in one of the nicest retail centers in Zachary; high traffic with great visibility; \$1,735 per month, NNN.