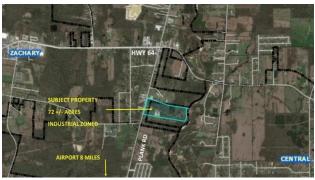

■ Scot Guidry, CCIM (225) 778-5858

**Zachary Industrial Land For Sale** 19173 PLANK ROAD, ZACHARY, LA

72 (+/-) acres located near the intersection of Hwy 64 & Plank Rd; property has 968' of frontage on Plank Rd; Industrial zoning; about 8 miles from the Baton Rouge Airport & Interstate I-10; \$900,000

Randy Herring, CCIM (225) 778-5858

Industrial Office Warehouse For Sale or Lease 10928 S. CHOCTAW DRIVE. BATON ROUGE, LA

Up to 26,970 s. f. with part block construction & pre-engineered metal building connected; 33,000 s. f. paved side yard; fenced & gated; 10'-16' eave height(s), 3 phase electrical service; \$6,385 per month or \$500,000