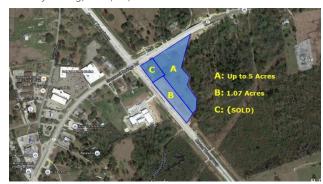

Randy Herring, CCIM (225) 778-5858

Industrial Build To Suite(s) For Lease 35100 LA HWY. 30 WEST, GEISMAR, LA

Industrial build to suits available; 15(+/-) acres fronting Hwy. 30 & Talon Dr.; 10,000 s. f. – 50,000 s. f.; office-warehouse, distribution center, terminal services & industrial service centers; all utilities to site; \$1 PSF