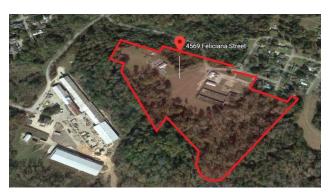

Rare Residential Development Opportunity For Sale 4569 FELICIANA STREET, ST. FRANCISVILLE, LA

19 (+/-) acres for a new residential development; two access points off Ferdinand St. & or Commerce St.; site has been cleared; please contact listing agent for more details; \$895,000

Randy Herring, CCIM (225) 778-5858

**Zachary Acreage For Sale** *HWY-64, ZACHARY, LA* 

3.22 (+/-) acres available on Hwy. 64 (West Side) Zachary (DID NOT FLOOD); great location near the Zachary Library; high traffic & easy access; \$449,000