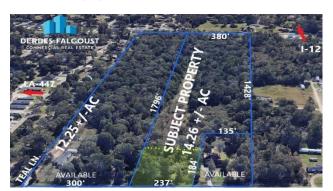

# Retail/Commercial Properties

Walker Acreage For Sale 9660 FLORIDA BLVD., WALKER, LA

Prime (+/-) 300' frontage on 12.25 (+/-) acre retail/ commercial/ residential tract directly across from the new Walker High; Suggested use is PUD, with retail up front & residential in back; \$1,450,000

■ Mike Gennaro (225) 931-3111

**Zachary Retail Space For Lease** 19900 LA-964, ZACHARY, LA

1,300 s. f. space in one of the nicest retail centers in Zachary; high traffic with great visibility; \$1,735 per month, NNN.