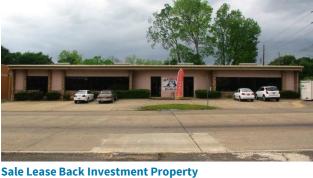

# Retail/Commercial Properties

**Income Commercial Package For Sale** 2736 O'NEAL LANE, BATON ROUGE, LA

14,400 s. f.; 9-Unit income producing leased office-warehouse property; good tenant mix; each unit contains a single office, with a single front loaded access to the warehouse; \$1,300,000

Scot Guidry, CCIM (225) 778-5858

4671 LA-19, ZACHARY, LA

11,270 s. f. retail building centrally located in Zachary; open showroom with glass storefront; \$899,000 or \$79.77 per s. f. net leased investment.