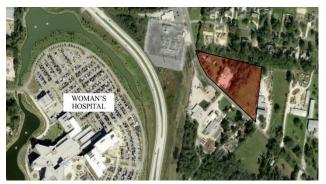

Jefferson Hwy Acreage For Sale 13800 JEFFERSON HWY., BATON ROUGE, LA

5 acres located on Jefferson Hwy; located in growth area & near Woman's Hospital; 897(+/-) frontage on Jefferson Hwy; C1 & C2 zoning; all or part; contact listing agent for more details; \$5.00-\$7.00 per s. f.

■ Scot Guidry, CCIM (225) 778-5858