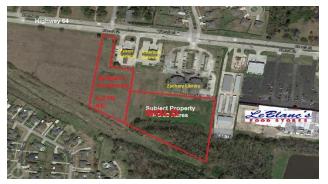

■ Mike Falgoust, SIOR (225) 778-5858

Commercial Site For Sale
1661 E. MT. PLEASANT ROAD. ZACHARY. LA

1.016 (+/-) acres near the corner of Hwy. 64 and Hwy. 964; great visibility, high traffic, and frontage; located in the heart of Zachary; contact listing agent for more details; \$575,340