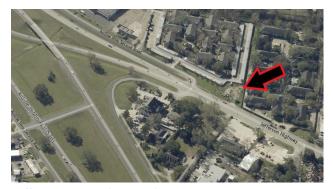

■ Randy Herring, CCIM (225) 778-5858

Jefferson Hwy. Build To Suit For Lease 10526 JEFFERSON HWY., BATON ROUGE, LA

0.38 acre build to suit near Airline Hwy; can accommodate a 4,500 s. f. building; ideal site for showroom with office-warehouse; all utilities to site & shovel ready; lease rate subject to tenant requirements & term.