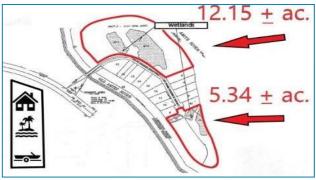

■ Mike Gennaro (225) 931-3111

Riverfront Residential Development Parcels For Sale 13861 & 13928 CALLE SEVARIO STREET, PRAIRIEVILLE, LA

Two parcels available situated within 31-acre waterfront community; accessible from Hwy. 42; residential zoning; parcel A: 5.34 (+/-) acres: \$275,000; parcel B: 12.15 (+/-) acres \$1,200,000

■ Mike Gennaro (225) 931-3111

**Arabian Horse Farm For Sale** 865 RIVER ROAD. SUNSHINE, LA

70 acres (+/-) located approx. 15 minutes south of LSU; River Rd. frontage approx. 1,100' x 3,300' deep; listed for land value only; all or part, \$28,000 per acre.