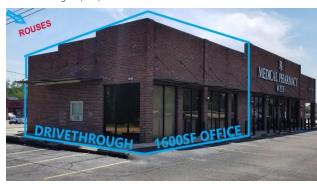

■ Sean Berrigan (225) 413-0491

Zachary Retail Space For Lease 2250 CHURCH ROAD, STE. A, ZACHARY, LA

1,600 s. f. available; prime location anchored by Rouses; currently setup as a bank & features 2 offices, drive-through, conference room & ample parking; \$2,266 per month, gross.