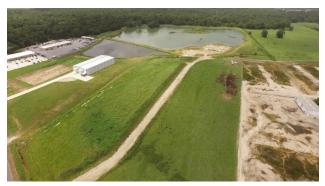

# The Greater Baton Rouge Market Report

**Baton Rouge Warehouse With Yard For Lease** 7110 AIRLINE HIGHWAY, BATON ROUGE, LA

33,000 s. f. warehouse; 3.3 acre heavy stabilized yard; M-1 zoning; 3 phase electrical service; gate-fenced; small office which can be expanded; 20' eave height for high racking; \$12,500 per month, NNN

■ Scot Guidry, CCIM (225) 778-5858

**Newly Constructed Service Center For Lease** 35190 MARK McCOWAN DRIVE, GIESMAR, LA

25,260 s. f. available consisting of 3,779 s. f. office & 21,481 s. f. warehouse; 26' eave; 2 grade level 12' x 14' overhead doors; 1+ acre fully stabilized equipment yard; L-I zoning; \$18,945 per month, NNN.