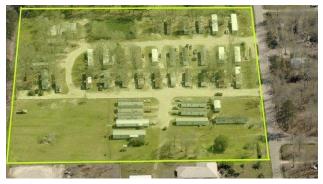

■ Scot Guidry, CCIM (225) 778-5858

Mobile Home Investment Property For Sale 12677 BUDDY ELLIS ROAD, DENHAM SPRINGS, LA

7.54 (+/-) acres rare opportunity-mobile home park; the site consist of 40 mobile homes sites near Hwy. 447 Walker South; all mobile homes are owned by the sellers & included with sale; \$1,720,000