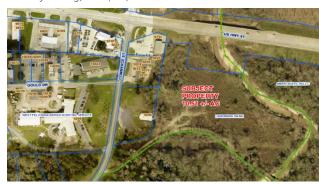

■ Scot Guidry, CCIM (225) 778-5858

**Zachary Industrial Land For Sale** 19173 PLANK ROAD, ZACHARY, LA

72 (+/-) acres located near the intersection of Hwy 64 & Plank Rd; property has 968' of frontage on Plank Rd; Industrial zoning; about 8 miles from the Baton Rouge Airport & Interstate I-10; \$900,000