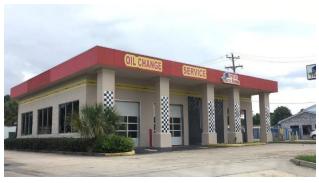

Randy Herring, CCIM (225) 778-5858

**Opportunity Zone Retail Building For Lease** 7818 PLANK ROAD, BATON ROUGE, LA

2,100 s. f. available; former quick lube oil change located at the corner of Plank Rd & Ford St; great visibility; C-2 zoning; 30' x 70' two bay drive through; \$1,500 per month, gross.

■ Sean Berrigan (225) 778-5858

Shopping Center Space For Sale or Lease 3873 CHOCTAW DRIVE, BATON ROUGE, LA

20,000 s. f. space available in large 76,000 s. f. Multi-tenant Neighborhood Shopping Center; additional space can be acquired if needed; ample parking; \$2,500,000 or \$10,000 per month, gross.