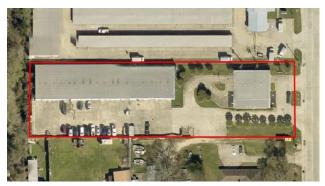

# The Greater Baton Rouge Market Report

**Baton Rouge Warehouse With Yard For Lease** 7110 AIRLINE HIGHWAY, BATON ROUGE, LA

33,000 s. f. warehouse; 3.3 acre heavy stabilized yard; M-1 zoning; 3 phase electrical service; gate-fenced; small office which can be expanded; 20' eave height for high racking; \$12,500 per month, NNN

■ Scot Guidry, CCIM (225) 778-5858

**Newly Constructed Service Center For Lease** 35190 MARK McCOWAN DRIVE, GIESMAR, LA

25,260 s. f. available consisting of 3,779 s. f. office & 21,481 s. f. warehouse; 26' eave; 2 grade level 12' x 14' overhead doors; 1+ acre fully stabilized equipment yard; L-I zoning; \$18,945 per month, NNN.