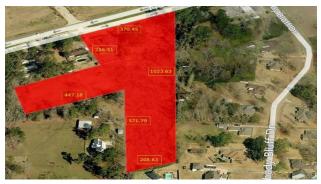

### **Development Property for Sale** 13093 BURGESS ROAD, WALKER, LA

9 acre development property just off Hwy. 190 & Hwy.; 8,400 s. f. commercial building consisting of 6,000 s. f. retail space & 2,400 s. f. warehouse; \$395,000