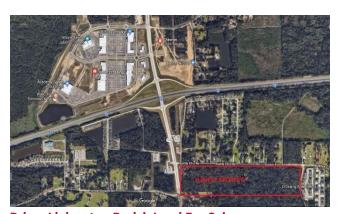

■ Scot Guidry, CCIM (225) 778-5858

**Prime Livingston Parish Land For Sale** 27008 JUBAN ROAD, DENHAM SPRINGS, LA

17.77 (+/-) acres located near the currently developing Juban Crossing at I-12 & Juban Rd.; excellent opportunity for mixed use commercial development; high growth area; \$3,250,000

Randy Herring, CCIM (225) 778-5858

**Leased Investment Property For Sale** 2746 O'NEAL LANE, BATON ROUGE, LA

Two building net leased investment package deal available; 17,466 s. f.

9-unit income producing leased office-warehouse property; good tenant mix; C-2 zoning; contact agent for more information; \$1,300,000