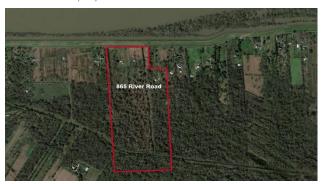

■ Mike Gennaro (225) 931-3111

**Arabian Horse Farm For Sale** 865 RIVER ROAD. SUNSHINE, LA

70 acres (+/-) located approx. 15 minutes south of LSU; River Rd. frontage approx. 1,100' x 3,300' deep; listed for land value only; all or part, \$28,000 per acre.

Andre Fremaux (225) 229-6966

**Vacant Land For Sale** 15643 OLD HAMMOND HWY., BATON ROUGE, LA

5.509 acres located just off O'Neal Lane; adjacent tracts available for larger development plans; house on property at no value; rural zoning; \$360,000.00