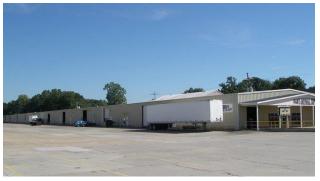

# The Greater Baton Rouge Market Report

**Baton Rouge Warehouse With Yard For Lease** 7110 AIRLINE HIGHWAY, BATON ROUGE, LA

33,000 s. f. warehouse; 3.3 acre heavy stabilized yard; M-1 zoning; 3 phase electrical service; gate-fenced; small office which can be expanded; 20' eave height for high racking; \$12,500 per month, NNN

■ Scot Guidry, CCIM (225) 778-5858

**Newly Constructed Service Center For Lease** 35190 MARK McCOWAN DRIVE, GIESMAR, LA

25,260 s. f. available consisting of 3,779 s. f. office & 21,481 s. f. warehouse; 26' eave; 2 grade level 12' x 14' overhead doors; 1+ acre fully stabilized equipment yard; L-I zoning; \$18,945 per month, NNN.