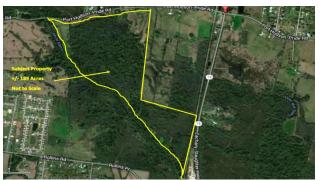

■ Scot Guidry, CCIM (225) 778-5858

Port Hudson Acreage For Sale PRIDE PORT HUDSON ROAD, ZACHARY, LA

189 (+/-) acres available off Pride Port Hudson Rd; great location for agricultural use and or recreational use; rural zoning; contact listing agent for more details; \$850,500