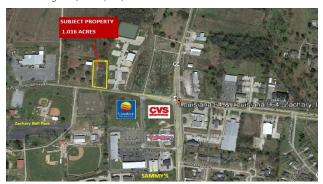

■ Mike Falgoust, SIOR (225) 778-5858

Commercial Site For Sale
1661 E. MT. PLEASANT ROAD. ZACHARY. LA

1.016 (+/-) acres near the corner of Hwy. 64 and Hwy. 964; great visibility, high traffic, and frontage; located in the heart of Zachary; contact listing agent for more details; \$575,340

Randy Herring, CCIM (225) 778-5858

Central Fenced Yard For Lease
18544 GREENWELL SPRINGS ROAD, GREENWELL SPRINGS, LA

38,000 s. f. fenced lot; mostly stabilized, fronting Greenwell Springs Road; located within a 1/4 mile of Magnolia Bridge Road & Greenwell Springs Rd; great for equipment & contractor storage; \$0.32 PSF annual