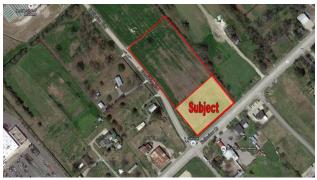

■ Mike Falgoust, SIOR (225) 778-5858

Commercial Site For Sale
1661 E. MT. PLEASANT ROAD. ZACHARY. LA

1.016 (+/-) acres near the corner of Hwy. 64 and Hwy. 964; great visibility, high traffic, and frontage; located in the heart of Zachary; contact listing agent for more details; \$575,340

Randy Herring, CCIM (225) 778-5858

Central Fenced Yard For Lease
18544 GREENWELL SPRINGS ROAD, GREENWELL SPRINGS, LA

38,000 s. f. fenced lot; mostly stabilized, fronting Greenwell Springs Road; located within a 1/4 mile of Magnolia Bridge Road & Greenwell Springs Rd; great for equipment & contractor storage; \$0.32 PSF annual