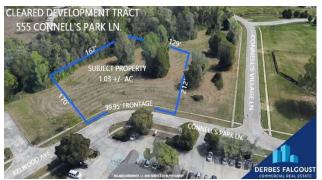

■ Scot Guidry, CCIM (225) 778-5858

Cleared Development Parcel For Sale 555 CONNELL'S PARK LANE, BATON ROUGE, LA

1.03 (+/-) acres with 100' (+/-) frontage on Connell's Park Lane; baseball diamond in shape, the property can accommodate ample parking and building square footage; C-2 zoning; \$235,500

■ Mike Gennaro (225) 931-3111

**Commercial Frontage For Sale** 9614 FLORIDA BLVD., WALKER, LA

Seller willing to split off front 1 acre with 237' frontage to developer; property is situated directly across from the new Walker High School; 15,000 (+/-) VPD; flood zone X (did not flood 2016); \$225,000