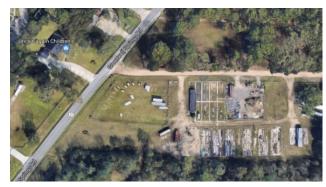

Randy Herring, CCIM (225) 778-5858

Central Fenced Yard For Lease
18544 GREENWELL SPRINGS ROAD, GREENWELL SPRINGS, LA

38,000 s. f. fenced lot; mostly stabilized, fronting Greenwell Springs Road; located within a 1/4 mile of Magnolia Bridge Road & Greenwell Springs Rd; great for equipment & contractor storage; \$0.32 PSF annual