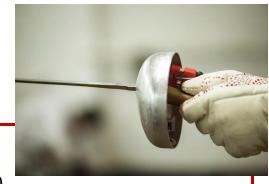

Call a retailer and go through this list with them. They can help with sizing, and will need the fencer's measurements, so have a tape measure handy.

- □ Epee Mask (pronounced "eh-pay")
- ☐ Fencing Jacket (specify right or left-handed)
- □ Fencing Pants
- □ Glove (specify right or left-handed)
- □ Underarm Protector (specify right or left-handed)
- □ Plastic Chest Protector (required for women and everyone under 13)
- □ Epee Body Cord
- □ Electric Epee (Size 2 blade for kids under ten, otherwise size 5. Ask your coach which style of grip, and check with retailer on grip size.)