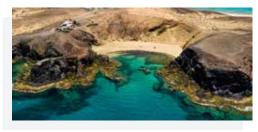

#### Papagayo Beach

In the south of Lanzarote is one of the most popular beaches of the island, Papagayo, a cove of white sand. Papagayo wins you over with its crystal clear, emerald green water