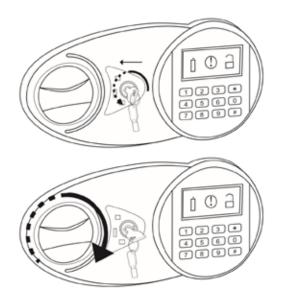

#### Safe instruction

linsert the emergency key and **turn it anticlockwise and hold it** while turning the knob clockwise to open the door.