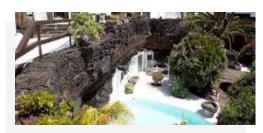

#### Cueva de los Verdes

An extraordinary natural landscape full of legends, Cueva de los Verdes is a volcanic cave created by lava flows after the eruption of Monte Corona.