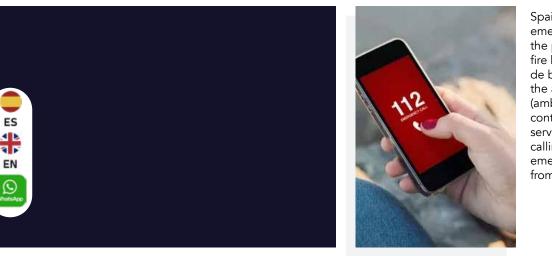

#### Smoke Detectors

The bungalow is equipped with two smoke alarms, placed in front of each bedroom.

Spain has three emergency services: the police (policía), the fire brigade (cuerpo de bomberos), and the ambulance service (ambulancía). You can contact the emergency services in Spain by calling the pan-European emergency number (112) from any telephone.