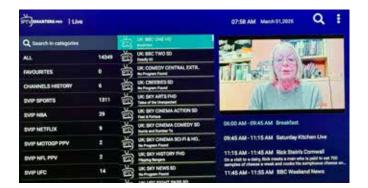

#### Go to the app on the TV and Open the IPTV App

| Tjanuarias na 07:54 AM Mar 01,2025 | Q Mester 📻        |                     |  |  |
|------------------------------------|-------------------|---------------------|--|--|
| ă                                  | MOVIES            | SERIES              |  |  |
| LIVE TV                            | Latanti i Latan 🔂 | tertieben Ubweren   |  |  |
| Last splated 10 hors age           |                   | Seattle             |  |  |
| Expiration : January 20, 2026      |                   | Buy Premium Winston |  |  |

### Select Live TV, Movie or series

| Toperature I Live |      |            |            |                                                                                                                                                                                                                                                                                                                                                                                                                                                                                                                                                                                                                                                                                                                                                                                                                                                                                                                                                                                                                                                                                                                                                                                                                                                                                                                                                                                                                                                                                                                                                                                                                                                                                                                                                                                                                                                                                                                                                                                                                                                                                                                                          |         |    |          |                           |                    | 67 | 156 AJ | M March 01,2025                                    | Q              | 1        |
|-------------------|------|------------|------------|------------------------------------------------------------------------------------------------------------------------------------------------------------------------------------------------------------------------------------------------------------------------------------------------------------------------------------------------------------------------------------------------------------------------------------------------------------------------------------------------------------------------------------------------------------------------------------------------------------------------------------------------------------------------------------------------------------------------------------------------------------------------------------------------------------------------------------------------------------------------------------------------------------------------------------------------------------------------------------------------------------------------------------------------------------------------------------------------------------------------------------------------------------------------------------------------------------------------------------------------------------------------------------------------------------------------------------------------------------------------------------------------------------------------------------------------------------------------------------------------------------------------------------------------------------------------------------------------------------------------------------------------------------------------------------------------------------------------------------------------------------------------------------------------------------------------------------------------------------------------------------------------------------------------------------------------------------------------------------------------------------------------------------------------------------------------------------------------------------------------------------------|---------|----|----------|---------------------------|--------------------|----|--------|----------------------------------------------------|----------------|----------|
| Qu                |      |            |            | UK: BOC                                                                                                                                                                                                                                                                                                                                                                                                                                                                                                                                                                                                                                                                                                                                                                                                                                                                                                                                                                                                                                                                                                                                                                                                                                                                                                                                                                                                                                                                                                                                                                                                                                                                                                                                                                                                                                                                                                                                                                                                                                                                                                                                  | ONEHS   | PI |          |                           | t i                |    |        |                                                    |                |          |
| 18                | -140 | 닅          | Ŕ          | UK: BBC TWO SD<br>Desky SD<br>UK: GOMEDY CENTRAL EXTR.<br>Biofragen fand                                                                                                                                                                                                                                                                                                                                                                                                                                                                                                                                                                                                                                                                                                                                                                                                                                                                                                                                                                                                                                                                                                                                                                                                                                                                                                                                                                                                                                                                                                                                                                                                                                                                                                                                                                                                                                                                                                                                                                                                                                                                 |         |    |          |                           | Press "DR" to play |    |        |                                                    |                |          |
| UK SPORT          | - 96 | 닅          |            |                                                                                                                                                                                                                                                                                                                                                                                                                                                                                                                                                                                                                                                                                                                                                                                                                                                                                                                                                                                                                                                                                                                                                                                                                                                                                                                                                                                                                                                                                                                                                                                                                                                                                                                                                                                                                                                                                                                                                                                                                                                                                                                                          |         |    |          |                           |                    |    |        |                                                    |                |          |
| UNIXABLE          | 0    | the second |            | Sec Callebra SD<br>In Angele Fault<br>Standard Company<br>Taxad And Company<br>Standard Company<br>Standard Angele Standard Standa |         |    |          | Contraction (Contraction) |                    |    |        |                                                    |                |          |
|                   |      | the last   | <u>¥</u> . |                                                                                                                                                                                                                                                                                                                                                                                                                                                                                                                                                                                                                                                                                                                                                                                                                                                                                                                                                                                                                                                                                                                                                                                                                                                                                                                                                                                                                                                                                                                                                                                                                                                                                                                                                                                                                                                                                                                                                                                                                                                                                                                                          |         |    |          |                           |                    |    |        |                                                    |                |          |
|                   |      |            |            |                                                                                                                                                                                                                                                                                                                                                                                                                                                                                                                                                                                                                                                                                                                                                                                                                                                                                                                                                                                                                                                                                                                                                                                                                                                                                                                                                                                                                                                                                                                                                                                                                                                                                                                                                                                                                                                                                                                                                                                                                                                                                                                                          | Usiname |    | Ukainiar |                           |                    |    |        | ISAM Breakfast                                     |                |          |
|                   |      |            | w          |                                                                                                                                                                                                                                                                                                                                                                                                                                                                                                                                                                                                                                                                                                                                                                                                                                                                                                                                                                                                                                                                                                                                                                                                                                                                                                                                                                                                                                                                                                                                                                                                                                                                                                                                                                                                                                                                                                                                                                                                                                                                                                                                          |         |    |          |                           |                    |    |        | 15 AM Seturday Kitche                              | in Llie        |          |
|                   |      |            | 1          | d                                                                                                                                                                                                                                                                                                                                                                                                                                                                                                                                                                                                                                                                                                                                                                                                                                                                                                                                                                                                                                                                                                                                                                                                                                                                                                                                                                                                                                                                                                                                                                                                                                                                                                                                                                                                                                                                                                                                                                                                                                                                                                                                        | 1       | g  | n        |                           | 1                  | 1  |        | 15 AM Rick Steirls Cor<br>Mit meets a wei who is p | of the state N | <b>0</b> |
|                   |      |            |            | x                                                                                                                                                                                                                                                                                                                                                                                                                                                                                                                                                                                                                                                                                                                                                                                                                                                                                                                                                                                                                                                                                                                                                                                                                                                                                                                                                                                                                                                                                                                                                                                                                                                                                                                                                                                                                                                                                                                                                                                                                                                                                                                                        |         |    |          |                           |                    |    |        | Is week and cools his sump<br>IS AM BBC Weekend 7  |                |          |

On the serch bar type the country you want to wach example (ES, UK, DE, FR, IT)

select the channel to Wach

Please note that internet TV availability is not guaranteed at all times, as it depends on the provider, over which we have no control.