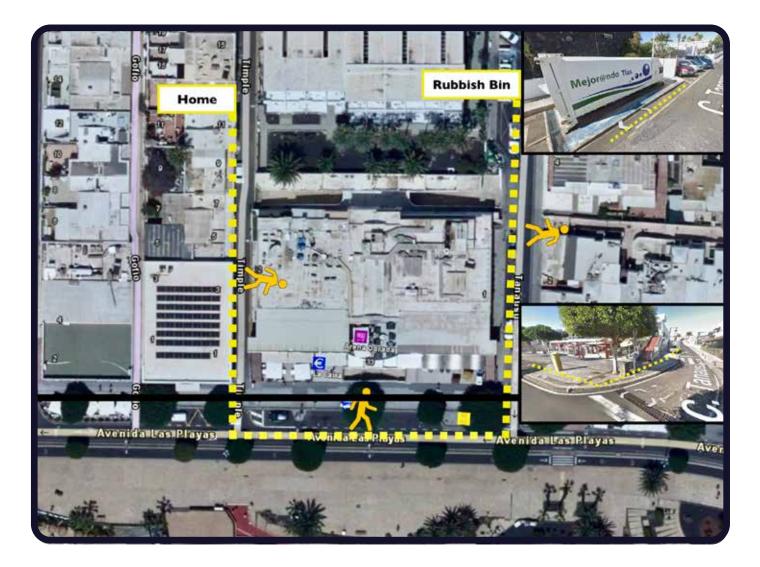

#### Garbage

We have attached a map that shows where to take rubbish and recycling. Please make sure not to leave food outside overnight.

#### Garbage disposal

The nearest Garbage Disposal is only few minutes away on the next street. Please find attached a map where to take the Trash and recycling.