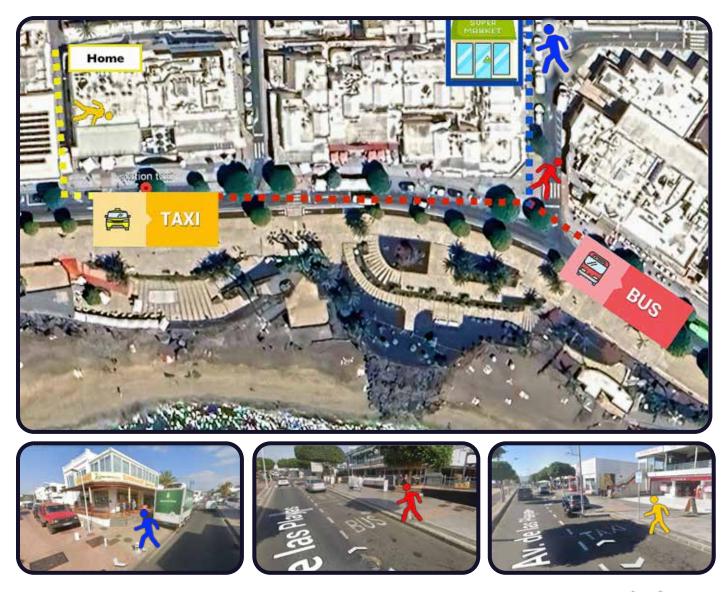

#### Convenient Location with Quick Access to Amenities

This property is ideally located with a range of essential services just a 5-minute walk away. You'll find everything you need right at your doorstep:

Bus Stop: Easily catch a bus to various destinations within a short walk from your home. The bus stop is just 5 minutes away,

Taxi Stand: A nearby taxi stand ensures you have reliable transportation at your fingertips, also just a 2-minute walk from your location.

**Supermarket:** For everyday shopping, the supermarket is only a short stroll away. Grab your groceries or household essentials with ease.