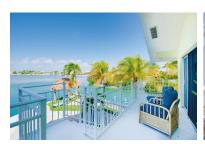

829 Lagoon Drive - open water point lot and over 230' of dockage 939 E Caribbean - flow through canal, nicely paved and landscaped, boat lift 947 Gulf Drive - concrete block with metal roof, granite kitchen 940 E Caribbean - this listing just sold for 99% of list price