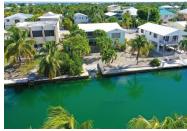

829 Lagoon Drive - open water point lot and over 230' of dockage 939 E Caribbean - flow through canal, nicely paved and landscaped, boat lift 947 Gulf Drive - concrete block with metal roof, granite kitchen 940 E Caribbean - this listing just sold for 99% of list price

939 E Caribbean Drive

947 Gulf Drive

940 E Caribbean Drive