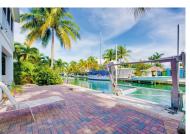

829 Lagoon Drive - open water point lot and over 230' of dockage 939 E Caribbean - flow through canal, nicely paved and landscaped, boat lift 947 Gulf Drive - concrete block with metal roof, granite kitchen 940 E Caribbean - this listing just sold for 99% of list price