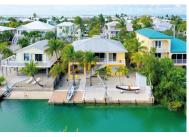

829 Lagoon Drive - open water point lot and over 230' of dockage 939 E Caribbean - flow through canal, nicely paved and landscaped, boat lift 947 Gulf Drive - concrete block with metal roof, granite kitchen 940 E Caribbean - this listing just sold for 99% of list price

939 E Caribbean Drive

947 Gulf Drive

940 E Caribbean Drive