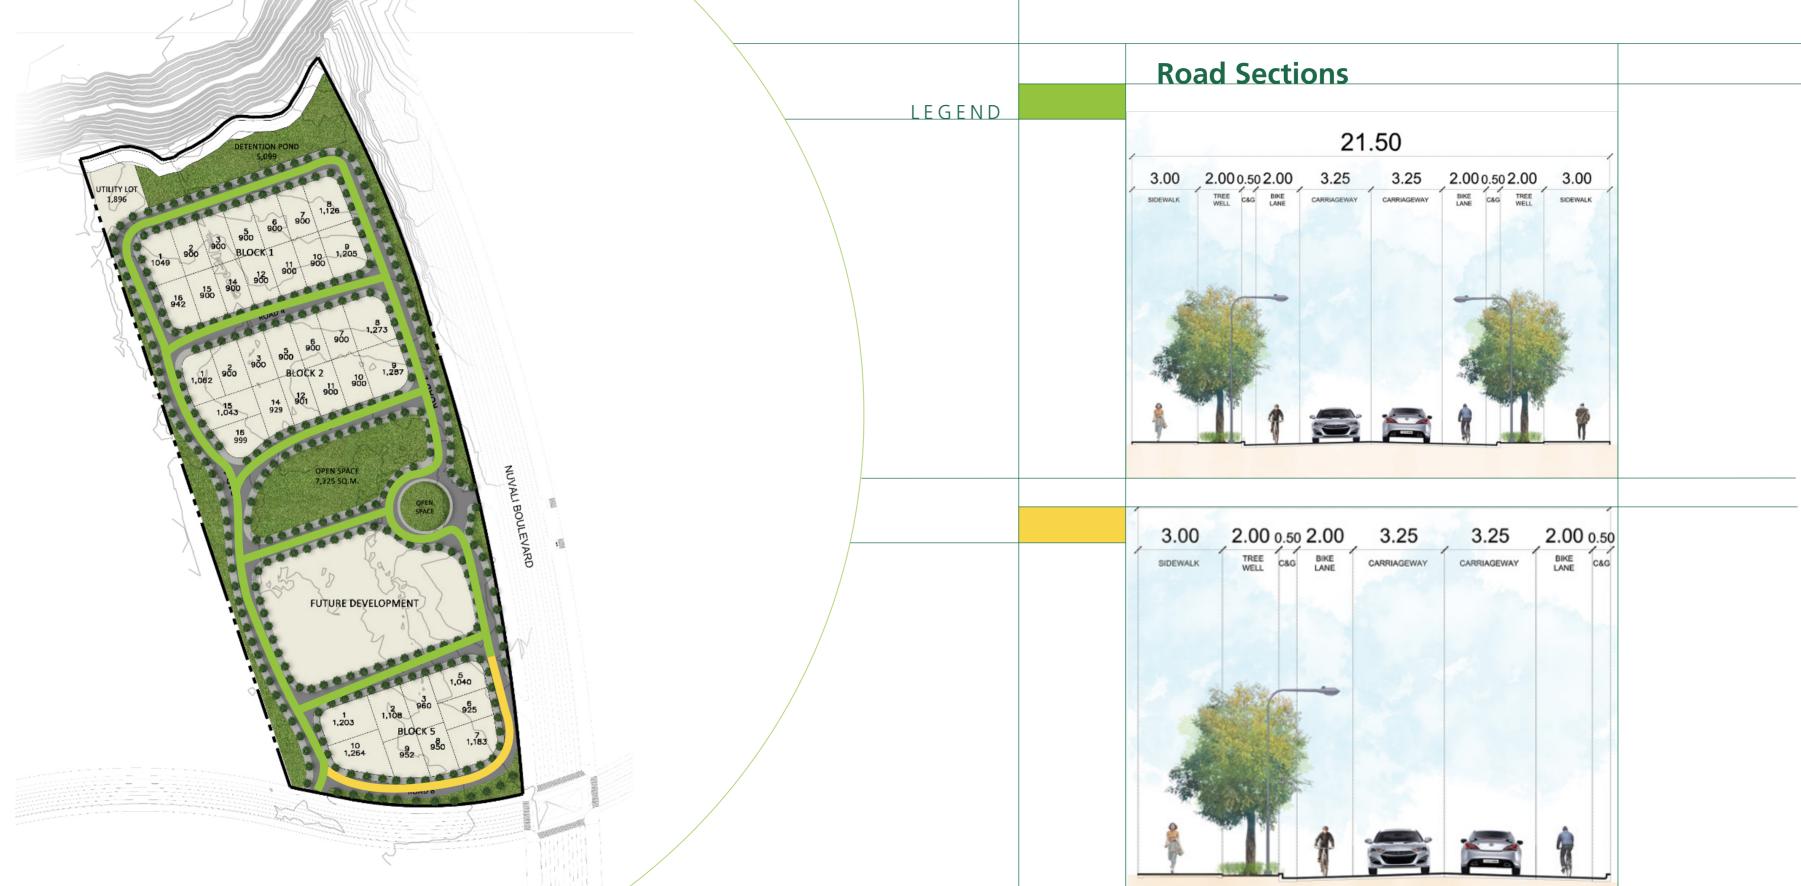

### PROJECT SUMMARY

| TYPE OF DEVELOPMENT    | Mixed use                     |
|------------------------|-------------------------------|
| GROSS AREA             | 12 hectares                   |
| FLOOR AREA RATIO (FAR) | 4                             |
| LOT SIZE               | 900 – 1,287 sqm               |
| ALLOWED USES           | Office   Residential   School |

Lot Types 900 sqm (22.5 x 40)

#### Setbacks

Inside Lots FRONT: 3 meters REAR: 2 meters SIDE : NBC Standards / Firewall

**Corner Lots** FRONT: 3 meters **REAR**: 2 meters SIDE 1 : NBC Standards / Firewall SIDE 2 : 3 meters (along roads)