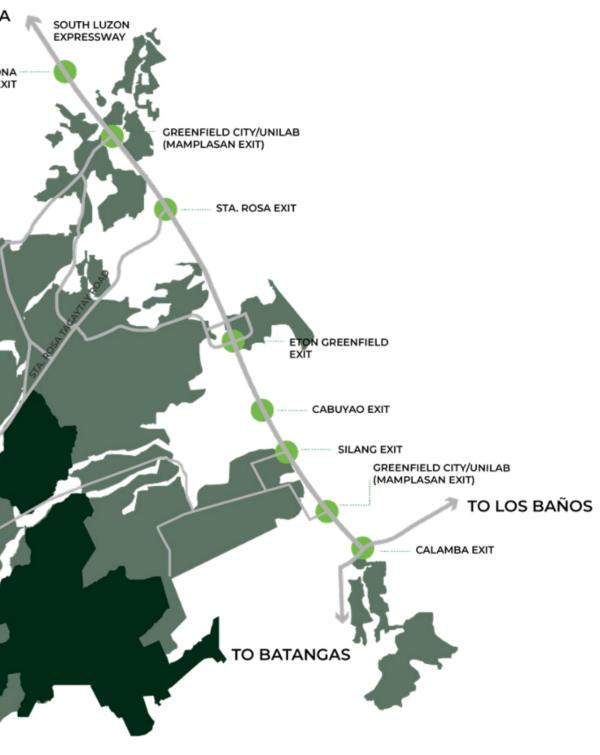

#### MASTERPLAN

NUVALI is the first sustainable estate by Ayala Land in Laguna. A groundbreaking community strategically located in the growth corridor of CALABARZON, it is highly accessible via an expanding network of road infrastructure for seamless connections.

### DISTANCES

| VIA PRIVATE VEHICLE        | VIA CALAX                            |
|----------------------------|--------------------------------------|
| SLEX                       | Kawit, Cavite <b>45 km</b>           |
| NAIA <b>45 km</b>          | CALAX – SRTR Interchange <b>1 km</b> |
| Makati CBD <b>44 km</b>    | CALAX – Laguna Boulevard <b>1 km</b> |
| BGC <b>44 km</b>           |                                      |
| Alabang <b>27 km</b>       |                                      |
|                            |                                      |
| VIA PUBLIC TRANSPORT (P2P) |                                      |
| Makati - NUVALI – Maka     | ti                                   |

#### TO MANILA

CARMONA EXIT

**X** Ayala Land Estates

AYALA LAND

NUVALI

LOCATION