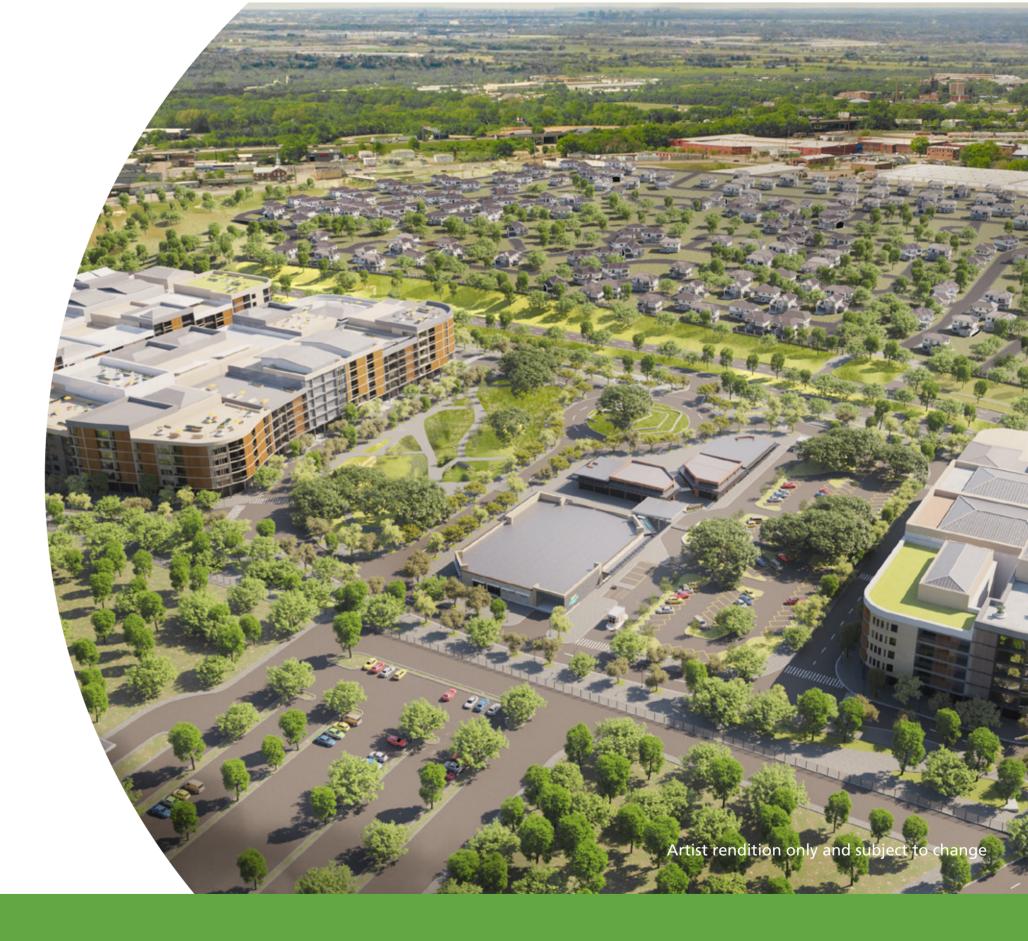

#### SOUTH

Residential Institutional Future Commercial Spaces

**X** Ayala Land Estates

AYALA LAND

NUVALI

LOCATION

NUVALI is a 2,400-hectare property located in the cities of Santa Rosa, Cabuyao, and Calamba, Laguna, recognized as the first mixed-use, sustainably-developed estate in the Philippines, and the largest Ayala Land estate.