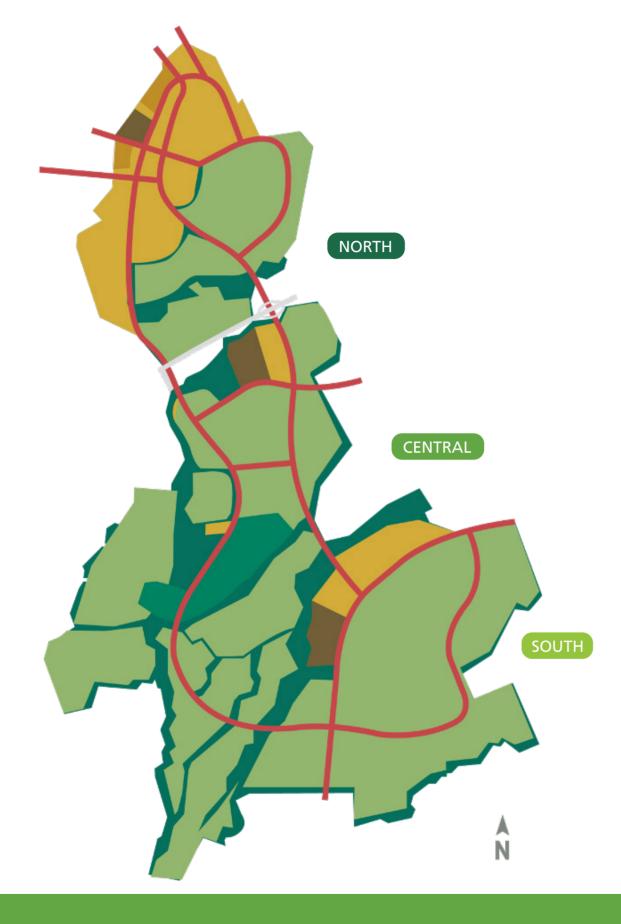

Highest Value Appreciation outside of Metro Manila at 650%

NUVALI NORTH CENTRAL BUSINESS DISTRICT

**X** Ayala Land Estates

AYALA LAND

NUVALI

LOCATION

MASTERPLAN

#### NORTH

Commercial Residential

#### CENTRAL

Residential Commercial Institutional

#### SOUTH

Residential Institutional Future Commercial Spaces

**X** Ayala Land Estates

AYALA LAND

NUVALI

LOCATION

NUVALI is a 2,400-hectare property located in the cities of Santa Rosa, Cabuyao, and Calamba, Laguna, recognized as the first mixed-use, sustainably-developed estate in the Philippines, and the largest Ayala Land estate.