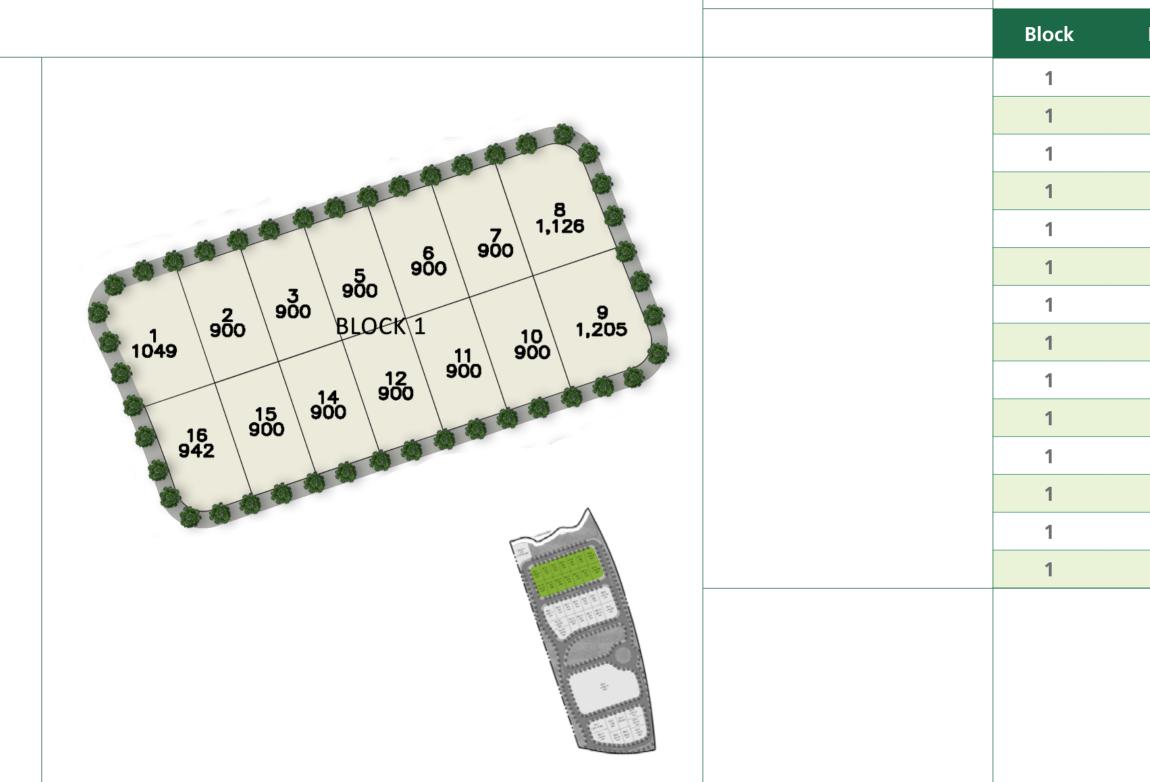

NUVALI

LOCATION

**BLOCK 1** 

| Lot | AREA (SQM) | Price / sqm<br>(VAT Ex) | Total Contract Price<br>(Php, Vat Ex) |
|-----|------------|-------------------------|---------------------------------------|
| 1   | 1,049      | 116,667                 | 122,383,683                           |
| 2   | 900        | 116,667                 | 105,000,300                           |
| 3   | 900        | 116,667                 | 105,000,300                           |
| 5   | 900        | 116,667                 | 105,000,300                           |
| 6   | 900        | 116,667                 | 105,000,300                           |
| 7   | 900        | 116,667                 | 105,000,300                           |
| 8   | 1,126      | 118,167                 | 133,056,042                           |
| 9   | 1,205      | 118,167                 | 142,391,235                           |
| 10  | 900        | 116,667                 | 105,000,300                           |
| 11  | 900        | 116,667                 | 105,000,300                           |
| 12  | 900        | 116,667                 | 105,000,300                           |
| 14  | 900        | 116,667                 | 105,000,300                           |
| 15  | 900        | 116,667                 | 105,000,300                           |
| 16  | 942        | 116,667                 | 109,900,314                           |
|     |            |                         |                                       |