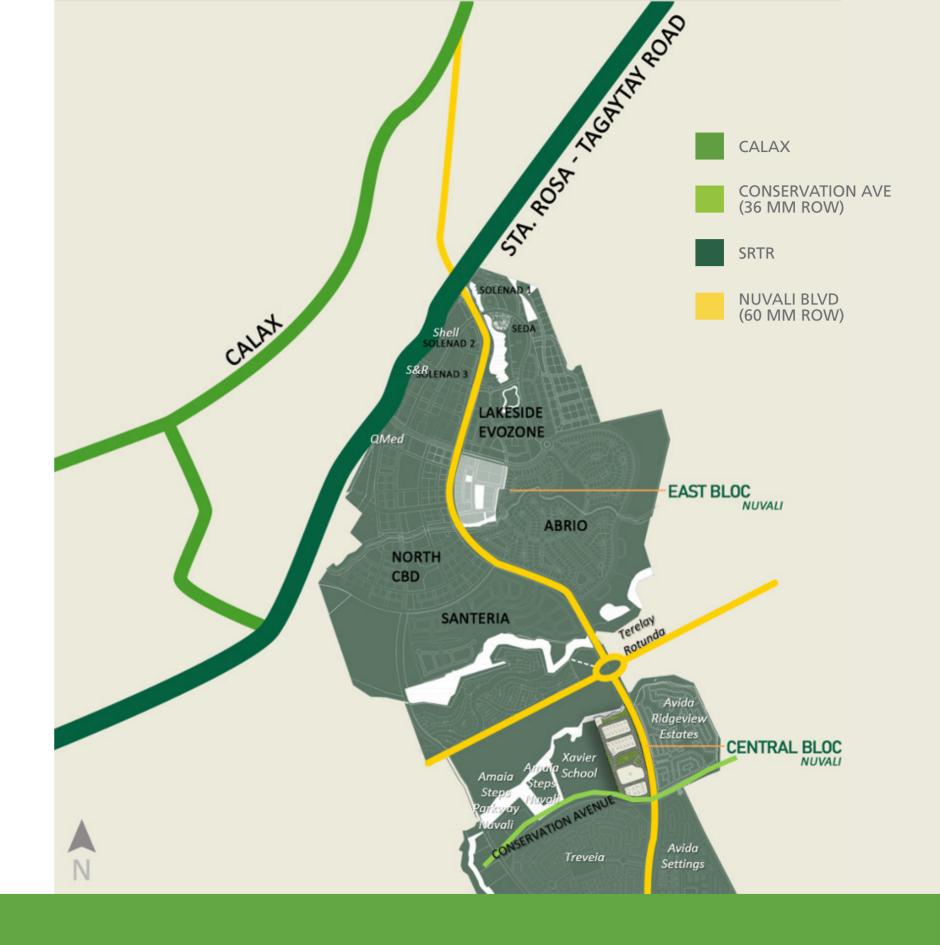

Highest Value Appreciation outside of Metro Manila at 650%

NUVALI NORTH CENTRAL BUSINESS DISTRICT

**X** Ayala Land Estates

AYALA LAND

NUVALI

LOCATION

MASTERPLAN

#### NORTH

Commercial Residential

#### CENTRAL

Residential Commercial Institutional

#### SOUTH

Residential Institutional Future Commercial Spaces

**X** Ayala Land Estates

AYALA LAND

NUVALI

LOCATION

NUVALI is a 2,400-hectare property located in the cities of Santa Rosa, Cabuyao, and Calamba, Laguna, recognized as the first mixed-use, sustainably-developed estate in the Philippines, and the largest Ayala Land estate.