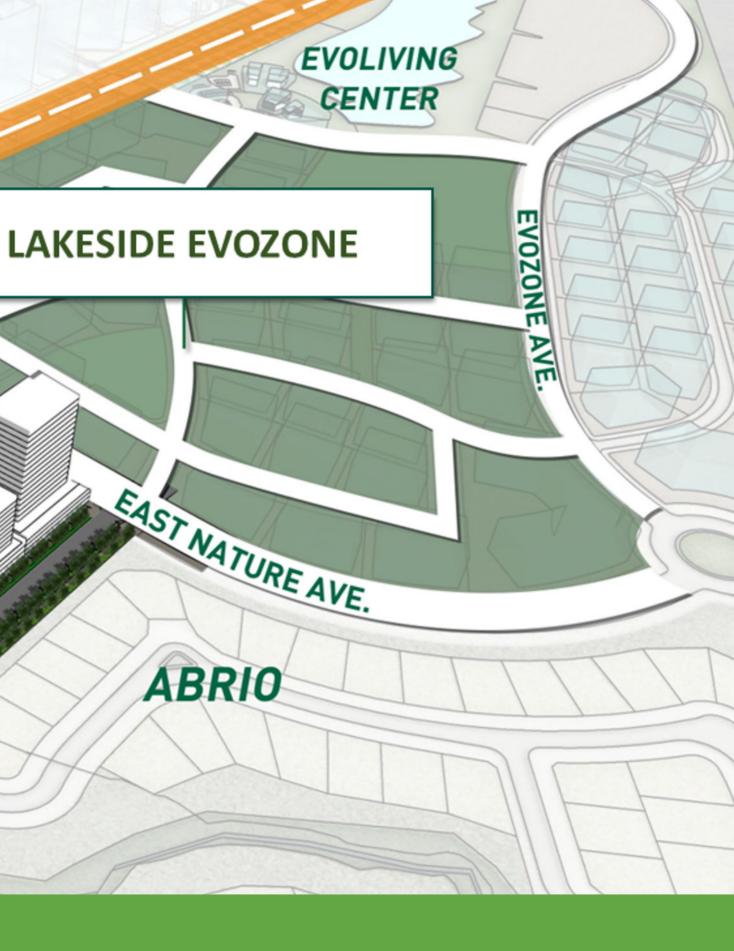

THE SHOPS NUVALI CENTRAL BLOC

GFA: 1,000 sqm

MASTERPLAN

NUVALI Central Bloc presents commercial environments right at the core of the district where communities within the locale converge.

DISTANCES

FROM MAJOR ROADS

AYALA LAND

NUVALI

LOCATION

MASTERPLAN

NUVALI Central Bloc presents commercial environments right at the core of the district where communities within the locale converge.

### PROJECT SUMMARY

| TYPE OF DEVELOPMENT    | Mixed use                     |
|------------------------|-------------------------------|
| GROSS AREA             | 12 hectares                   |
| FLOOR AREA RATIO (FAR) | 4                             |
| LOT SIZE               | 900 – 1,287 sqm               |
| ALLOWED USES           | Office   Residential   School |