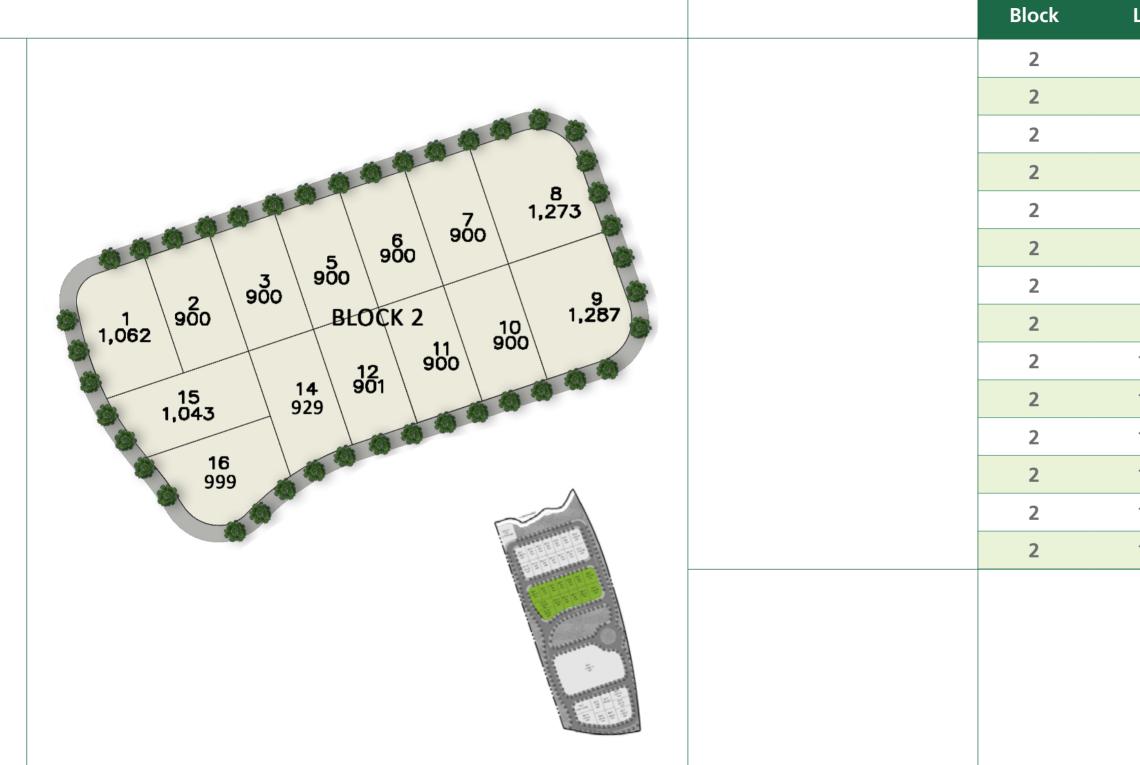

### **BLOCK 2**

**X** Ayala Land Estates

AYALA LAND

NUVALI

LOCATION

| Lot | AREA (SQM) | Price / sqm<br>(VAT Ex) | Total Contract Price<br>(Php, Vat Ex) |
|-----|------------|-------------------------|---------------------------------------|
| 1   | 1,062      | 116,667                 | 123,900,354                           |
| 2   | 900        | 116,667                 | 105,000,300                           |
| 3   | 900        | 116,667                 | 105,000,300                           |
| 5   | 900        | 116,667                 | 105,000,300                           |
| 6   | 900        | 116,667                 | 105,000,300                           |
| 7   | 900        | 116,667                 | 105,000,300                           |
| 8   | 1,273      | 118,167                 | 150,426,591                           |
| 9   | 1,287      | 118,167                 | 152,080,929                           |
| 10  | 900        | 117,167                 | 105,450,300                           |
| 11  | 900        | 117,167                 | 105,450,300                           |
| 12  | 901        | 117,167                 | 105,567,467                           |
| 14  | 929        | 117,167                 | 108,848,143                           |
| 15  | 1,043      | 116,667                 | 121,683,681                           |
| 16  | 999        | 117,167                 | 117,049,833                           |
|     |            |                         |                                       |