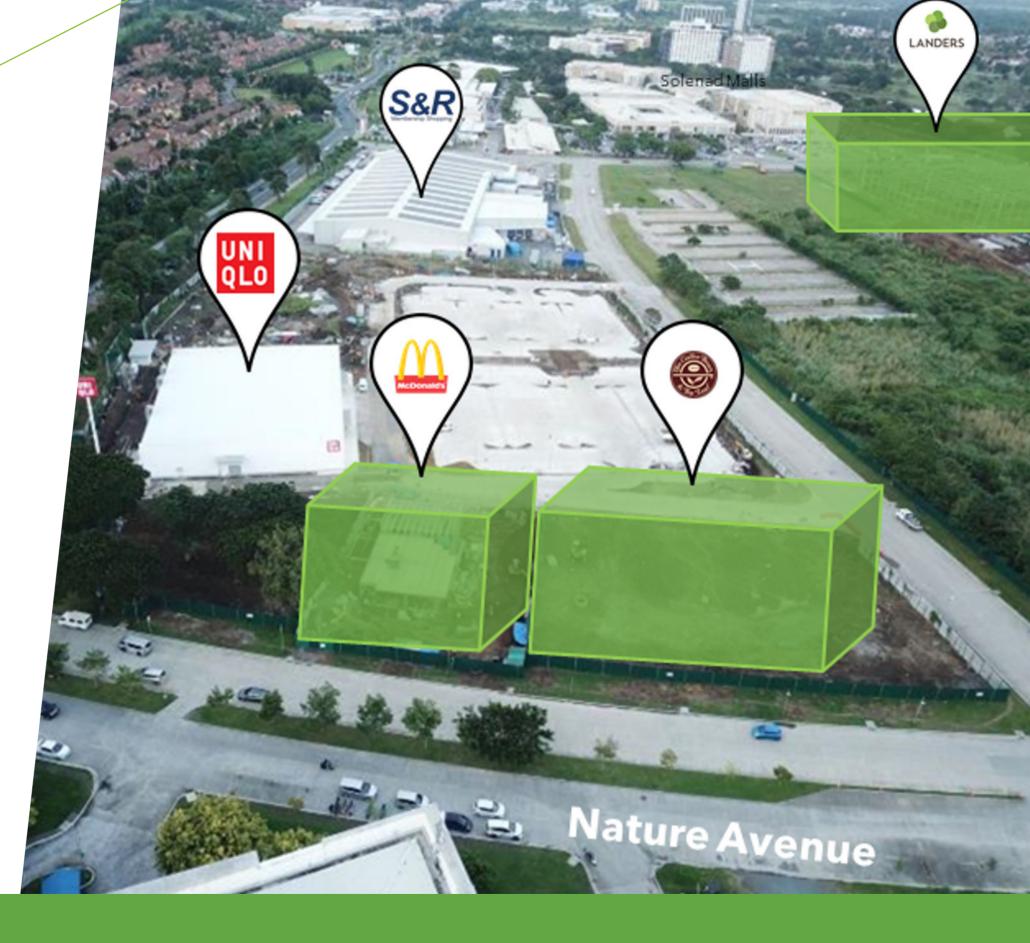

#### NEARBY ESTABLISHMENTS

## Commercial Ayala Malls Solenad The Monochrome Seda Nuvali S&R Membership Shopping One and Two Evotech **Residential** Ayala Land Premier Alveo Land Avida Amaia

NUVALI

LOCATION

## Institution

- Xavier School Nuvali
- Miriam College Nuvali
- Everest Academy Nuvali
- Qualimed

## UNIQLO

Opens its biggest store in Laguna in November 2022

Mcdonalds Opening its 700th store on December 2022

### Landers Superstore

Opens its first branch in Laguna in December 2022

## The Coffee Bean & Tea Leaf

Opens in Q1 2023

**X** AyalaLandEstates

AYALA LAND

NUVALI

LOCATION