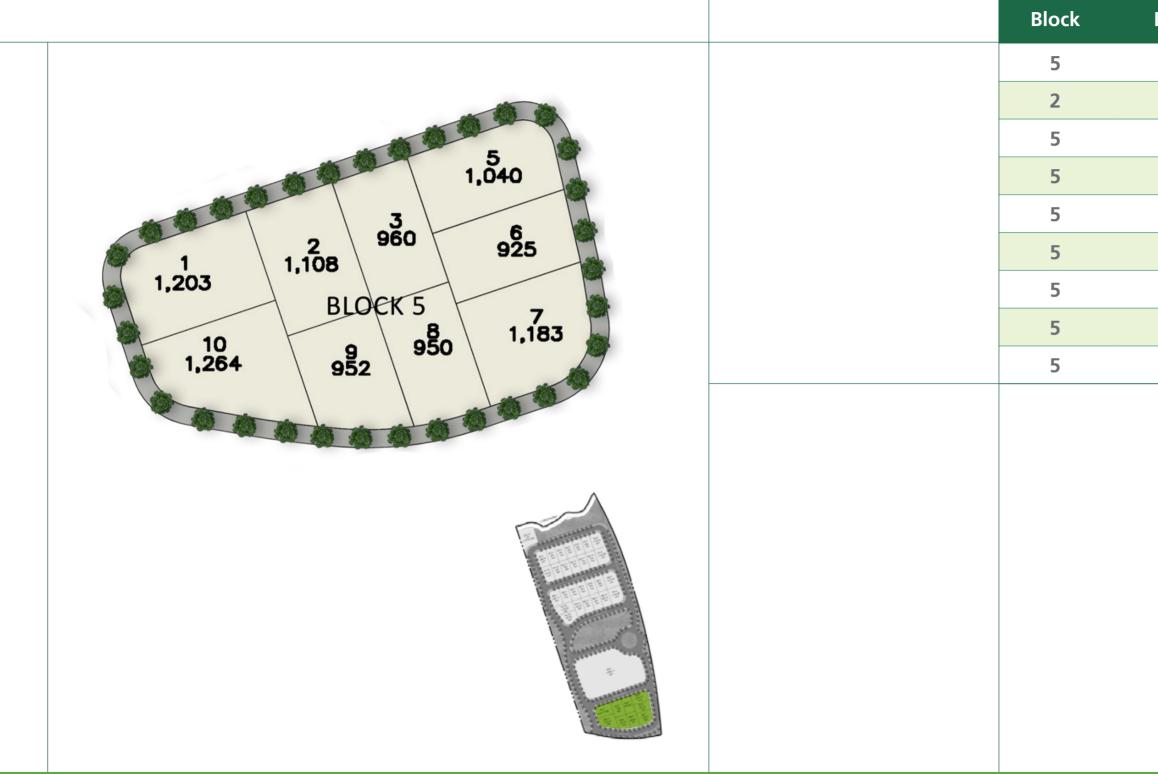

MASTERPLAN

LOTS

**BLOCK 5** 

**X** Ayala Land Estates

AYALA LAND

NUVALI

LOCATION

| Lot | AREA (SQM) | Price / sqm<br>(VAT Ex) | Total Contract Price<br>(Php, Vat Ex) |
|-----|------------|-------------------------|---------------------------------------|
| 1   | 1,203      | 117,167                 | 140,951,901                           |
| 2   | 1,108      | 117,167                 | 129,821,036                           |
| 3   | 960        | 117,167                 | 112,480,320                           |
| 5   | 1,040      | 118,167                 | 122,893,680                           |
| 6   | 925        | 118,167                 | 109,304,475                           |
| 7   | 1,183      | 118,167                 | 139,791,561                           |
| 8   | 950        | 116,667                 | 110,833,650                           |
| 9   | 952        | 116,667                 | 111,066,984                           |
| 10  | 1,264      | 116,667                 | 147,467,088                           |
|     |            |                         |                                       |