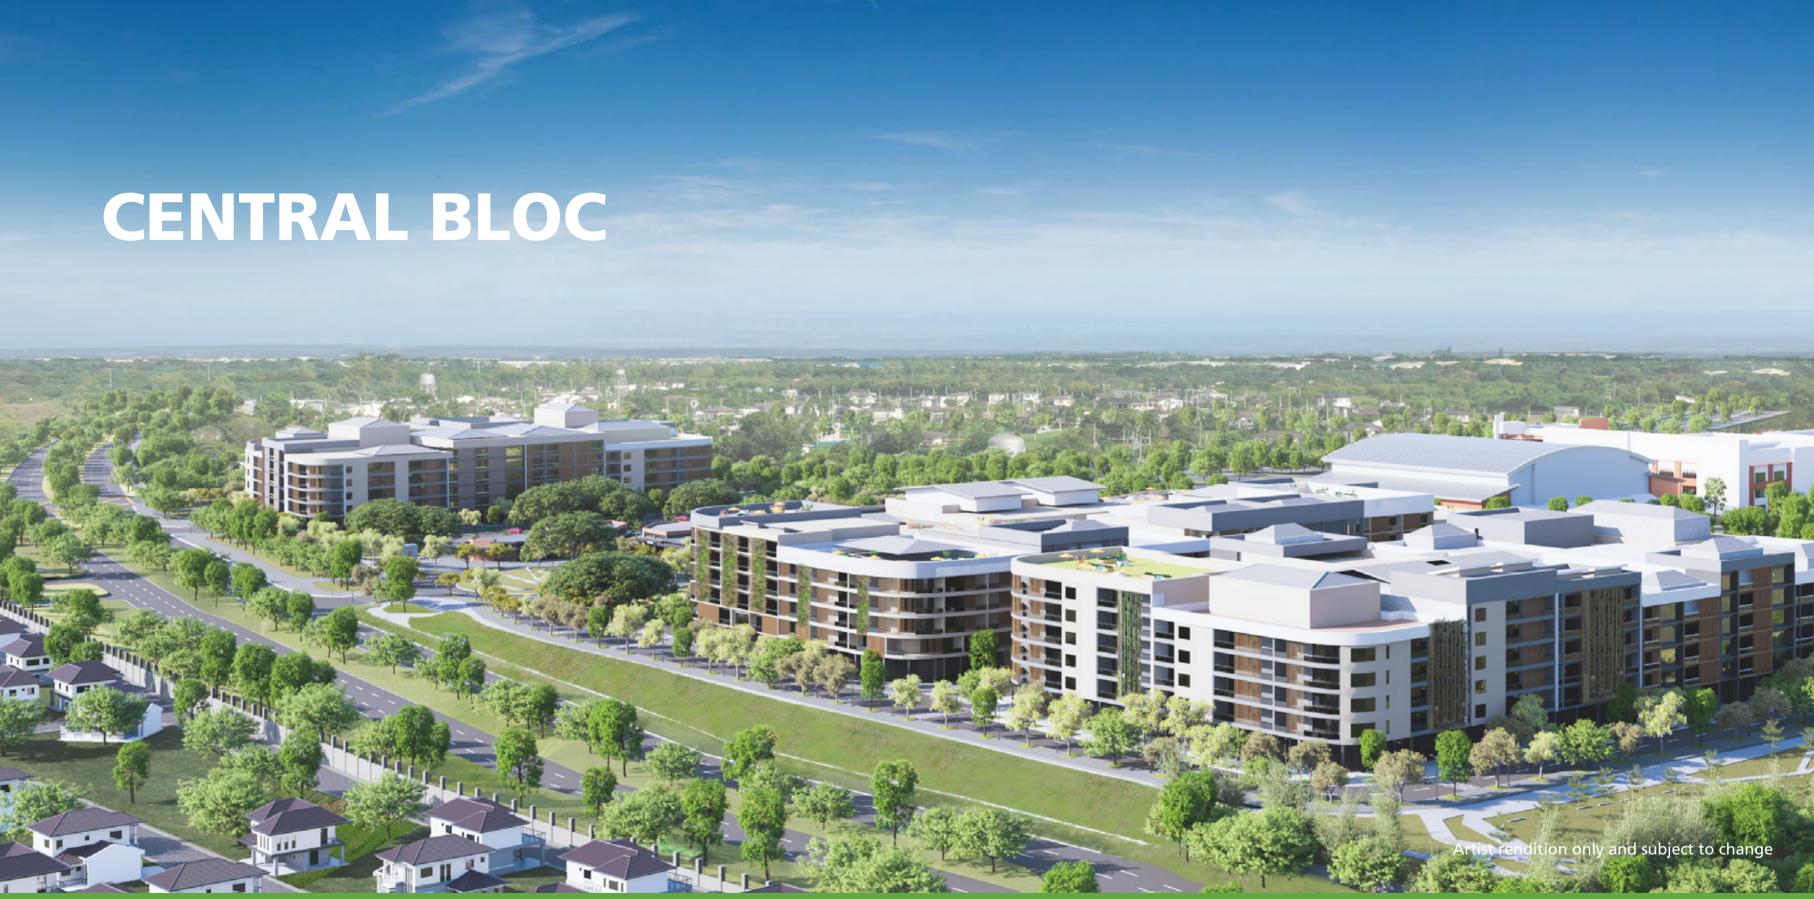

2022

Mcdonalds Opening its 700th store on December 2022

### Landers Superstore

Opens its first branch in Laguna in December 2022

## The Coffee Bean & Tea Leaf

Opens in Q1 2023



**X** AyalaLandEstates

AYALA LAND

NUVALI

LOCATION

#### MASTERPLAN

### ESTATE UPDATES SEDA NUVALI



AYALA LAND

NUVALI

LOCATION



MASTERPLAN

### ESTATE UPDATES INSTITUTIONS



#### MIRIAM COLLEGE NUVALI







**X** AyalaLandEstates

AYALA LAND

NUVALI

LOCATION

#### XAVIER SCHOOL NUVALI

#### EVEREST ACADEMY NUVALI

MASTERPLAN

#### ESTATE UPDATES BUILDING CONSTRUCTION



**X** Ayala Land Estates

AYALA LAND

NUVALI

LOCATION

## Merry Mart Grocery

A 2,200 sqm Grocery to open stand-alone full-sized supermarket in Nuvali Central District.

Landers Superstore

The Coffee Bean & Tea Leaf

MASTERPLAN



**X** AyalaLandEstates

AYALA LAND

NUVALI

LOCATION

### MASTERPLAN



Surrounded by the most populated villages and school in Nuvali

New investment opportunities for your growth



**X** Ayala Land Estates

AYALA LAND

NUVALI

LOCATION

#### MASTERPLAN

MERRYMART NUVALI GFA: 2,000 sqm

**X** AyalaLandEstates

1 Later and and

MERRYNMERT

AYALA LAND

NUVALI

LOCATION

THE SHOPS NUVALI CENTRAL BLOC

GFA: 1,000 sqm



MASTERPLAN

NUVALI Central Bloc presents commercial environments right at the core of the district where communities within the locale converge.

DISTANCES

FROM MAJOR ROADS

SRTR IC 6.6 km

SLEX – SRTR IC **15.7 km** 

FROM MAJOR COMMERCIAL LANDMARKS
Evotech 4.6 km
Seda Hotel 4.5 km
Ayala Malls Solenad 4.4 km
S&R 4.3 km
QualiMed Hospital 3.9 km
Residential Villages 1.4 kM