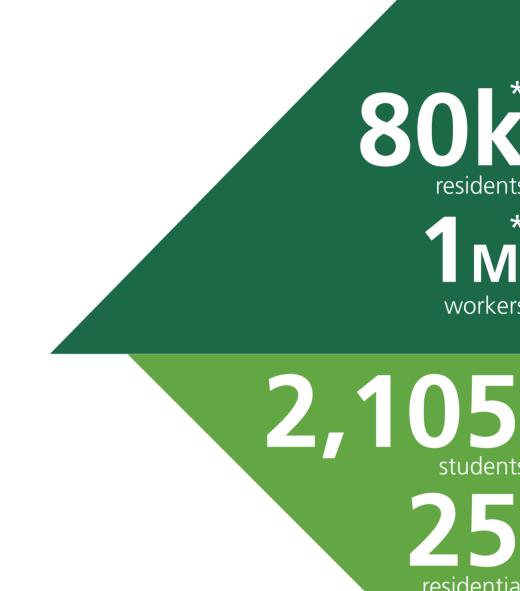

#### NUVALI IN NUMBERS

## 650% Land Value Appreciation **17% CAGR** From PHP 20,000/sqm to PHP 150,000/sqm (VAT Ex)

**X** Ayala Land Estates

AYALA LAND

NUVALI

LOCATION

80 residents workers

students

residential

villages

Jobs Hospital Beds

**Merchant Partners** 

350 Hotel Rooms

> **65** ha. IT Park Carbon **120 ha.** Forest Sites

> > Trees

50k+

MASTERPLAN