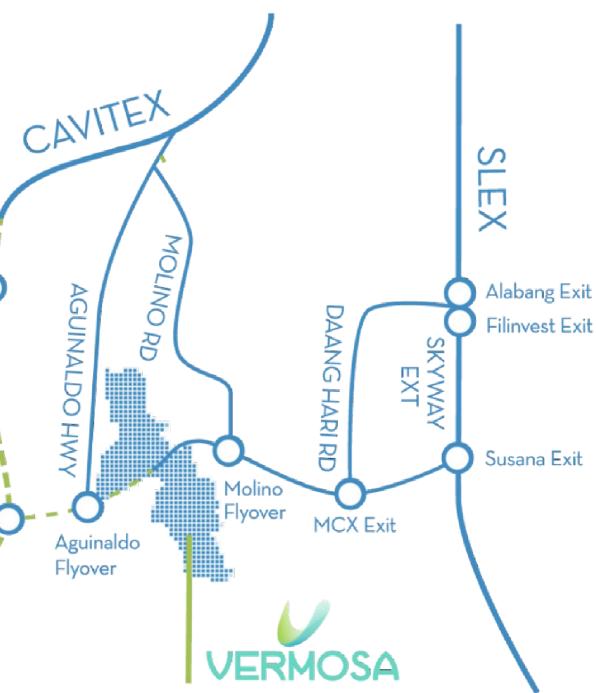

### 24% parks and open spaces

MASTERPLAN

Vermosa is situated along Daan Hari Road within Cavite's main centers of growth, Dasmariñas and Imus City. The estate is easily accessible via major road netwroks MCX,SLEX, and CAVITEX, with future connections through CALAX and the Skyway Extensions.

DISTANCES

7km away from MCX (Muntinlupa Cavite Expressway) Makati - SLEX- MCX Road-Daang Hari-Vermosa

**8km** away from CALAX Imus exit ramp (Cavite Laguna Expressway) Upon completion of the Cavite Segment

15km from Alabang

28km from NAIA

Kawit Exit Mus Exit

**X** AyalaLandEstates

AYALA LAND

VERMOSA

LOCATION

MASTERPLAN