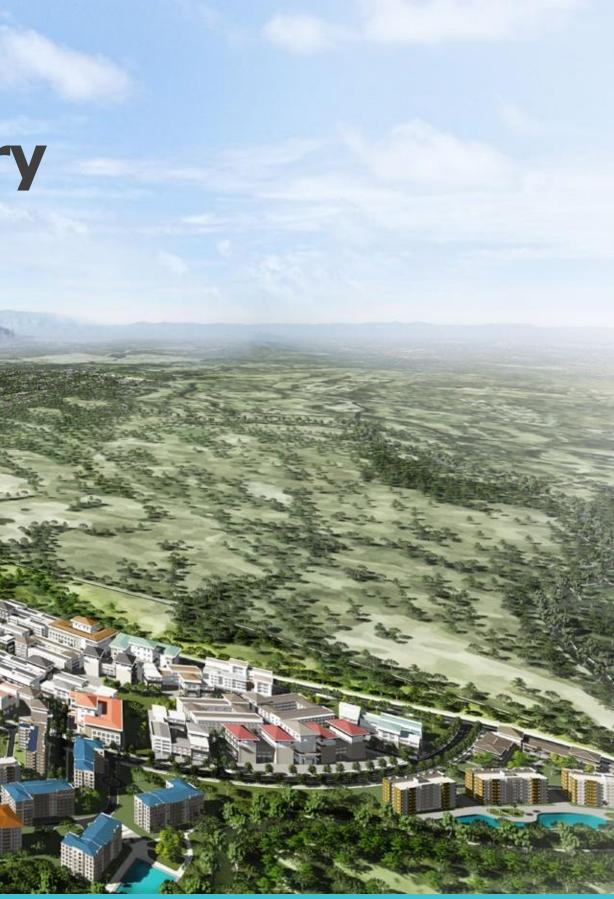

## A dynamic suburban comunity

The first of its kind, VERMOSA is a 725-hectare estate, converging residential, retail, and corporate spaces, anchored by environments for active pursuits and wellness.

### 24% parks and open spaces

MASTERPLAN

Vermosa is situated along Daan Hari Road within Cavite's main centers of growth, Dasmariñas and Imus City. The estate is easily accessible via major road netwroks MCX,SLEX, and CAVITEX, with future connections through CALAX and the Skyway Extensions.