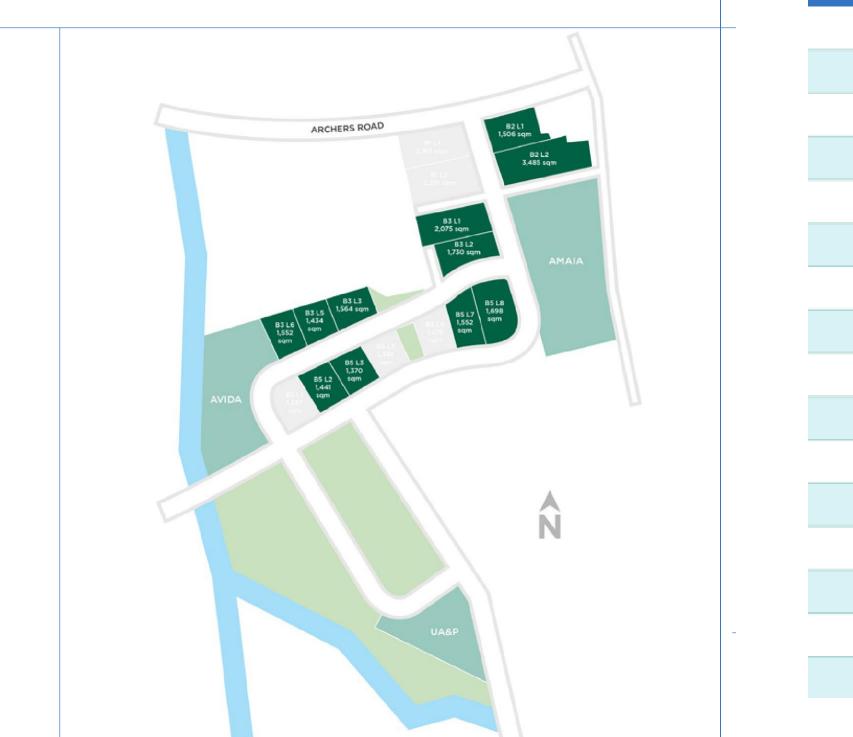

#### COMMERCIAL LOTS

| Block | Lot | AREA (SQM) | Total Contract Price<br>(Php, Vat Ex) |
|-------|-----|------------|---------------------------------------|
| 1     | 1   | 2,163      | Php 292M                              |
| 1     | 2   | 2,231      | Php 290M                              |
| 2     | 1   | 1,506      | Php 203M                              |
| 2     | 2   | 3,485      | Php 453M                              |
| 3     | 1   | 2,075      | Php 270M                              |
| 3     | 2   | 1,703      | Php 233M                              |
| 3     | 3   | 1,564      | Php 196M                              |
| 3     | 5   | 1,434      | Php 172M                              |
| 3     | 6   | 1,552      | Php 186M                              |
| 5     | 1   | 1,537      | Php 207M                              |
| 5     | 2   | 1,441      | Php 187M                              |
| 5     | 3   | 1,370      | Php 178M                              |
| 5     | 5   | 1,336      | Php 180M                              |
| 5     | 6   | 1,476      | Php 199M                              |
| 5     | 7   | 1,552      | Php 202M                              |
| 5     | 8   | 1,698      | Php 229M                              |