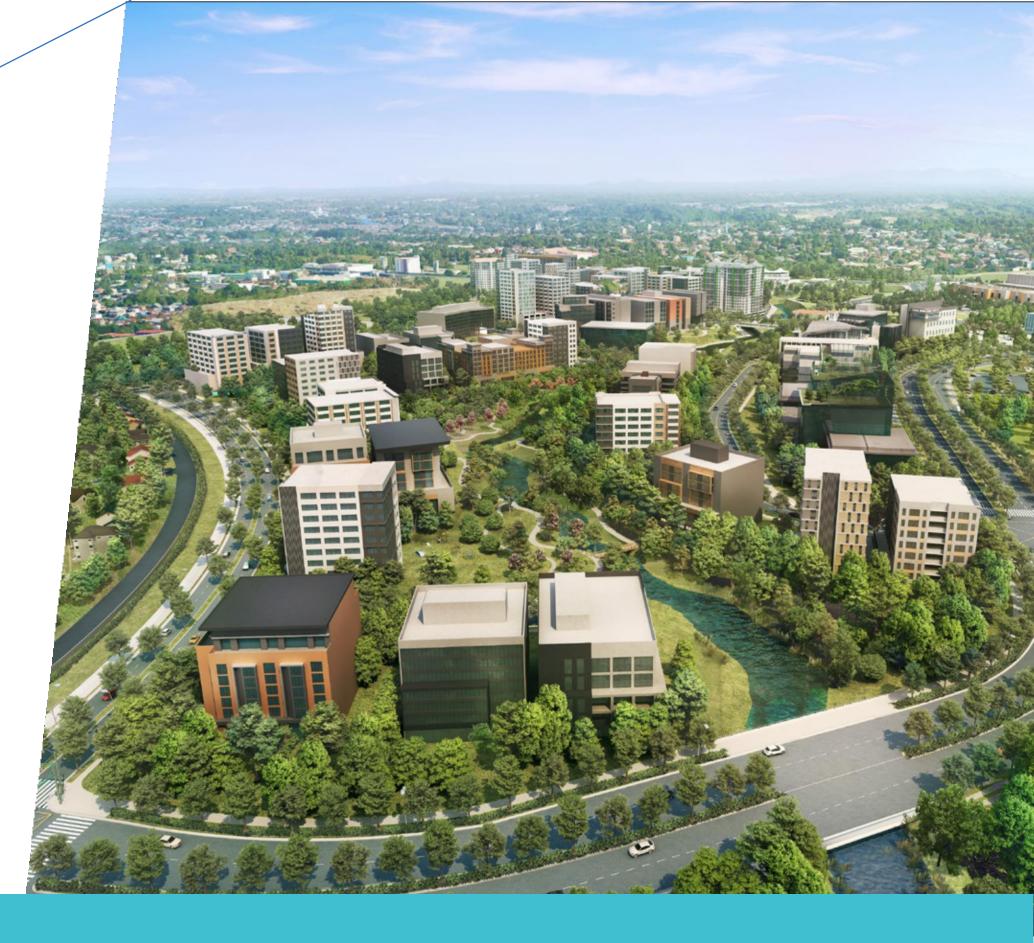

#### MASTERPLAN

Situated within Vermosa Midtown, the business district of the estate, Vermosa Campus Town is an 11-hectare mixed-use commercial district with residential, business, and retail spaces catering to a younger market.

#### PROJECT SUMMARY

| TYPE OF DEVELOPMENT    | Mixed use                          |  |
|------------------------|------------------------------------|--|
| GROSS AREA             | 11.2 hectares                      |  |
| FLOOR AREA RATIO (FAR) | 4                                  |  |
| LOT SIZE               | 1,300 - 3,485 sq.m.                |  |
| ALLOWED USES           | Office  Hotel  Residential  School |  |