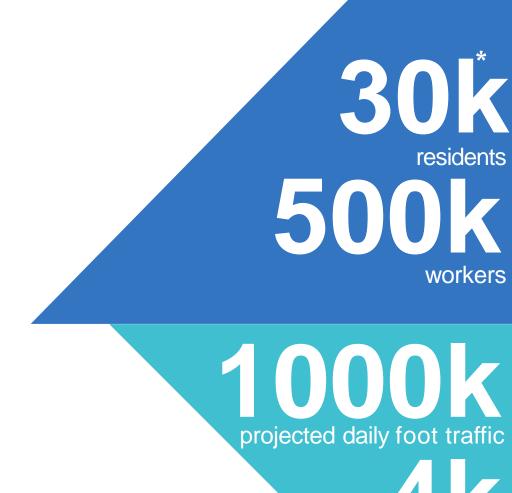

#### COMMERCIAL LOTS

82% Land Value Appreciation from PHP50,000/sqm to PHP100,000/sqm (VAT Ex)

**X** AyalaLandEstates

VERMOSA

LOCATION

30k residents workers

**36k** Avala Malls Vermosa GLA

Residential