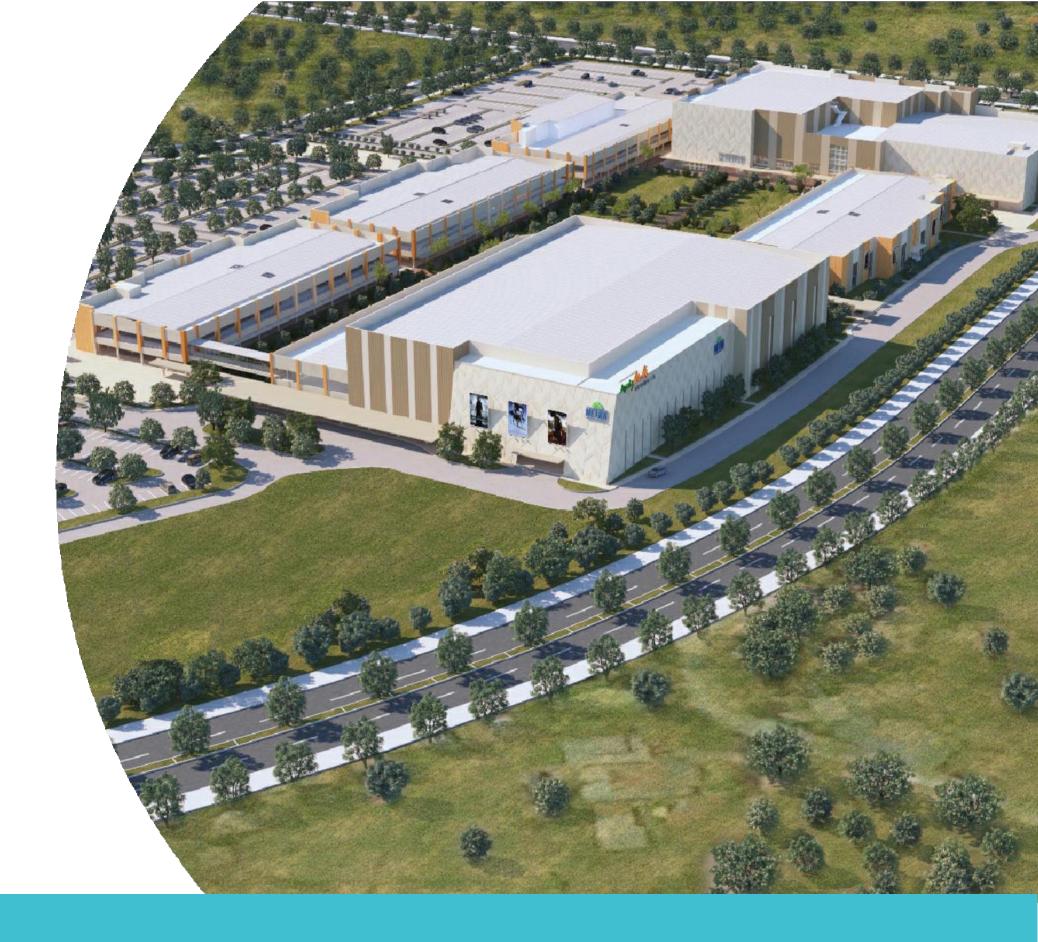

#### ESTATE UPDATES RETAIL

Ayala Malls Vermosa is a sports-oriented retail environment complemented by open space for fitness and other active pursuits situated between two retail blocks.

### Approx. **36,000 sqm** GLA

**X** AyalaLandEstates

VERMOSA

LOCATION