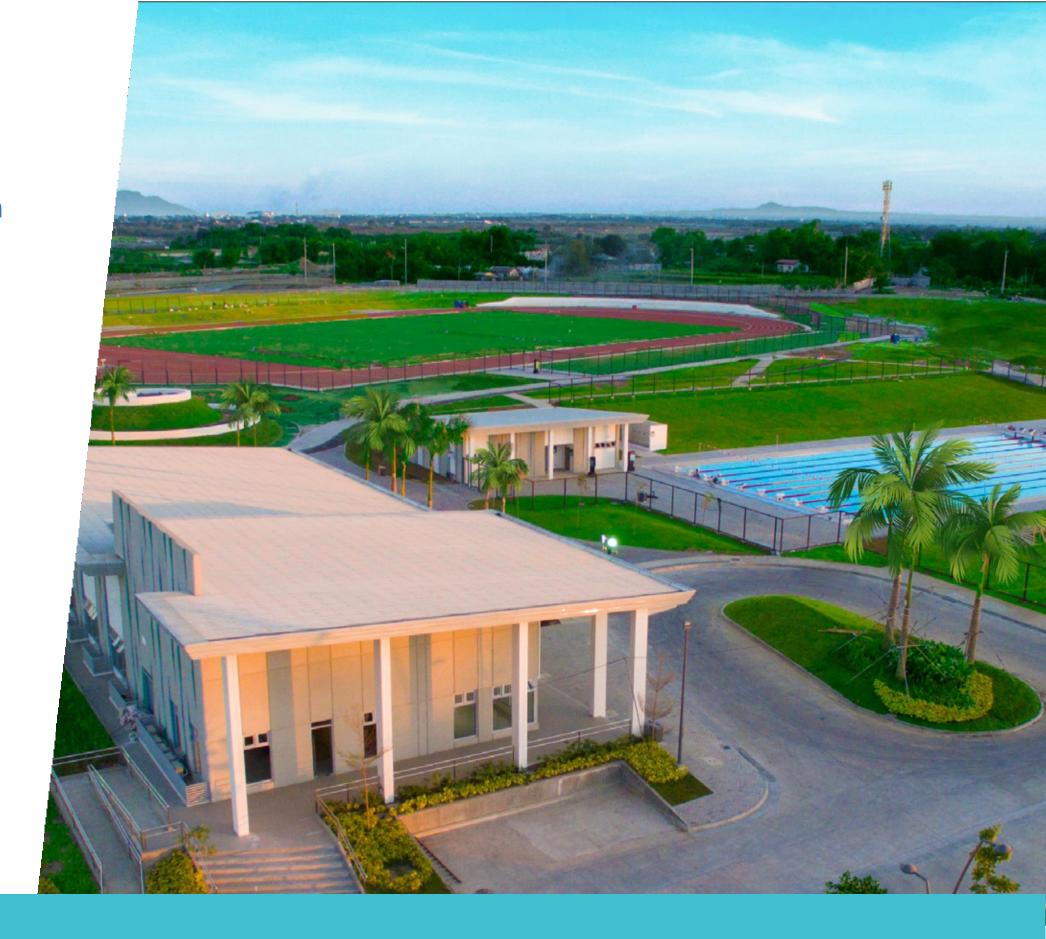

## A dynamic suburban comunity

The first of its kind, VERMOSA is a 725-hectare estate, converging residential, retail, and corporate spaces, anchored by environments for active pursuits and wellness.

### 24% parks and open spaces

MASTERPLAN

Vermosa is situated along Daan Hari Road within Cavite's main centers of growth, Dasmariñas and Imus City. The estate is easily accessible via major road netwroks MCX,SLEX, and CAVITEX, with future connections through CALAX and the Skyway Extensions.