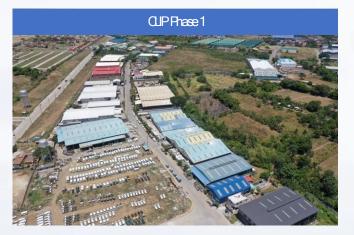

NOR HOLE

| PROPERTY<br>SIZE | Cavite Light Industrial Park<br>45 hectares* |
|------------------|----------------------------------------------|
| DEVELOPER        | Cathay Land, Inc.                            |
| TOWNSHIP         | Mallorca City                                |
| LOCATION         | Brgy. Maguyam, Silang, Cavite                |
| INVENTORY        | Industrial Lots                              |
|                  | Commercial Lots                              |
| PHASE 1          | Fully Operational                            |
| PHASE 2          | Ready for Construction (T1-T2)               |
|                  | Under Land Development (T3-T4)               |