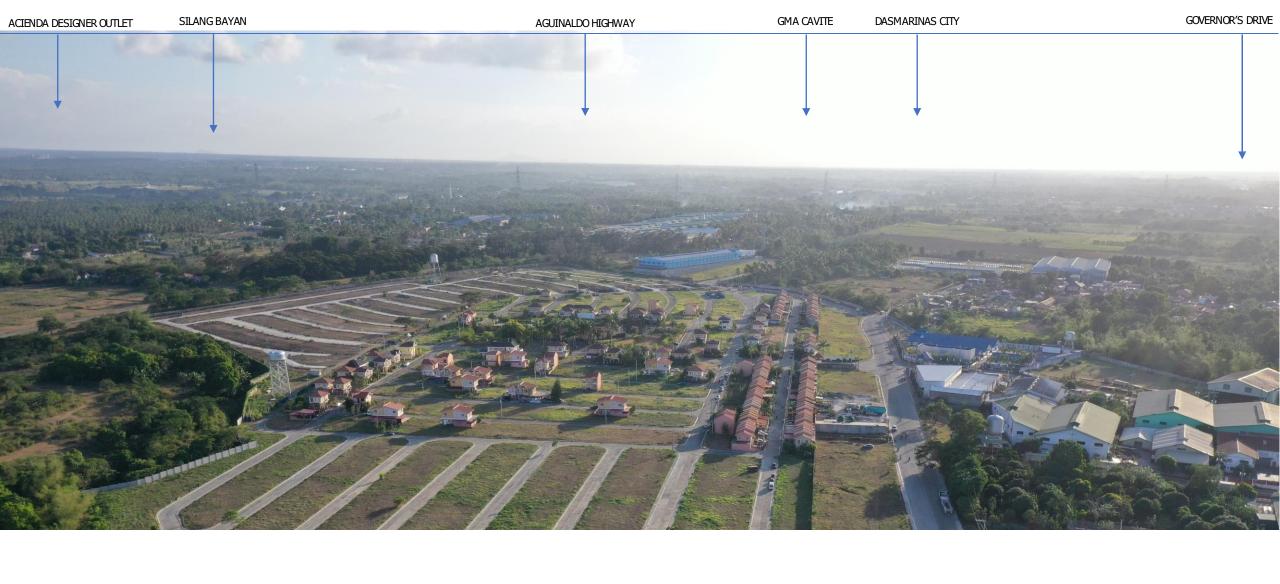

LPAR

INDUSTRI

CAVITELIGHT

\*Based on Phases 1 & 2 only

| ROAD | <b>NETWORK</b> | ACCESSIBILITY |
|------|----------------|---------------|
|      |                |               |

| # | ROAD                                                         | ACCESS                                           | TRAVEL TIME      |
|---|--------------------------------------------------------------|--------------------------------------------------|------------------|
| 1 | Cavite-Laguna<br>Expressway<br>(CALAX)                       | 1A. Silang<br>East<br>Interchange                | 10 mins<br>(est) |
|   |                                                              | 1B. Silang<br>West<br>(Aguinaldo)<br>Interchange | 20 mins<br>(est) |
| 2 | Davilan-Sugar Road                                           | Mallorca<br>Commercial<br>Boulevard              | 3 min (est)      |
| 3 | Aguinaldo Highway                                            | J Rizal Road                                     | 15 mins (est)    |
| 4 | Governor's Drive                                             | Kaong Road                                       | 10 mins (est)    |
| 5 | South Luzon<br>Expressway (SLEX)                             | Carmona Exit                                     | 25 mins (est)    |
| 6 | Proposed Cavite-<br>Tagaytay- Batangas<br>Expressway (CIBEX) | Silang East<br>Toll Barrier                      | 10 mins (est)    |

CAVITE LIGHT INDUSTRIAL PARK