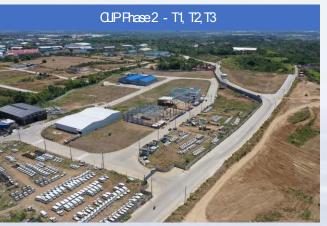

NOR HOLE

| PROPERTY<br>SIZE | Cavite Light Industrial Park<br>45 hectares* |
|------------------|----------------------------------------------|
| DEVELOPER        | Cathay Land, Inc.                            |
| TOWNSHIP         | Mallorca City                                |
| LOCATION         | Brgy. Maguyam, Silang, Cavite                |
| INVENTORY        | Industrial Lots                              |
|                  | Commercial Lots                              |
| PHASE 1          | Fully Operational                            |
| PHASE 2          | Ready for Construction (T1-T2)               |
|                  | Under Land Development (T3-T4)               |