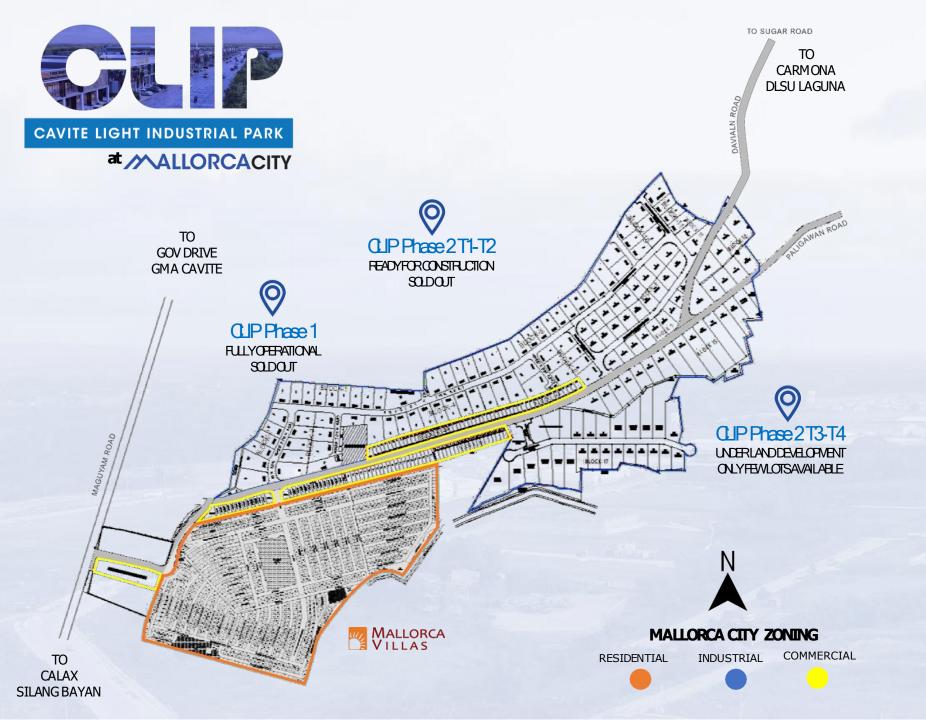

NOR HOLE

| PROPERTY<br>SIZE | Cavite Light Industrial Park<br>45 hectares* |
|------------------|----------------------------------------------|
| DEVELOPER        | Cathay Land, Inc.                            |
| TOWNSHIP         | Mallorca City                                |
| LOCATION         | Brgy. Maguyam, Silang, Cavite                |
| INVENTORY        | Industrial Lots                              |
|                  | Commercial Lots                              |
| PHASE 1          | Fully Operational                            |
| PHASE 2          | Ready for Construction (T1-T2)               |
|                  | Under Land Development (T3-T4)               |

CAVITE LIGHT INDUSTRIAL PARK