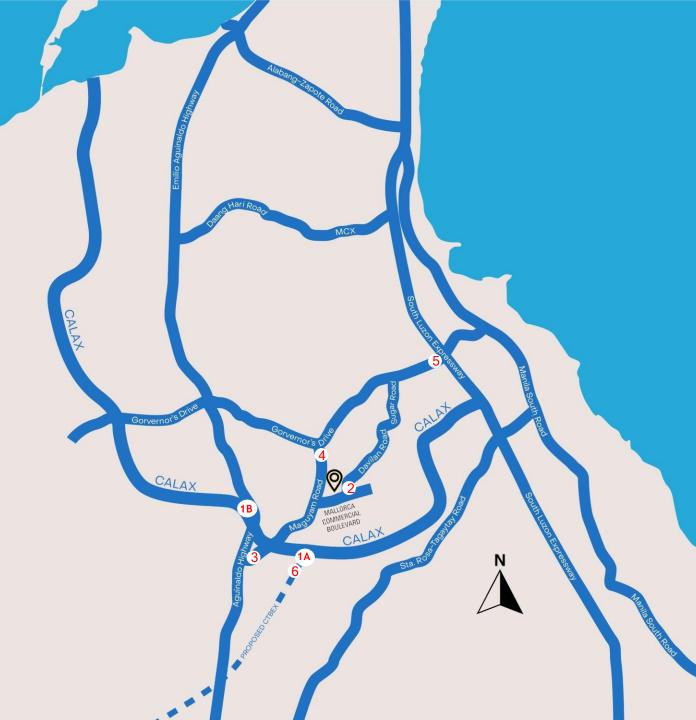

LPAR

INDUSTRI

CAVITELIGHT

\*Based on Phases 1 & 2 only

| ROAD | <b>NETWORK</b> | ACCESSIBILITY |
|------|----------------|---------------|
|      |                |               |

| # | ROAD                                                         | ACCESS                                           | TRAVEL TIME      |
|---|--------------------------------------------------------------|--------------------------------------------------|------------------|
| 1 | Cavite-Laguna<br>Expressway<br>(CALAX)                       | 1A. Silang<br>East<br>Interchange                | 10 mins<br>(est) |
|   |                                                              | 1B. Silang<br>West<br>(Aguinaldo)<br>Interchange | 20 mins<br>(est) |
| 2 | Davilan-Sugar Road                                           | Mallorca<br>Commercial<br>Boulevard              | 3 min (est)      |
| 3 | Aguinaldo Highway                                            | J Rizal Road                                     | 15 mins (est)    |
| 4 | Governor's Drive                                             | Kaong Road                                       | 10 mins (est)    |
| 5 | South Luzon<br>Expressway (SLEX)                             | Carmona Exit                                     | 25 mins (est)    |
| 6 | Proposed Cavite-<br>Tagaytay- Batangas<br>Expressway (CIBEX) | Silang East<br>Toll Barrier                      | 10 mins (est)    |