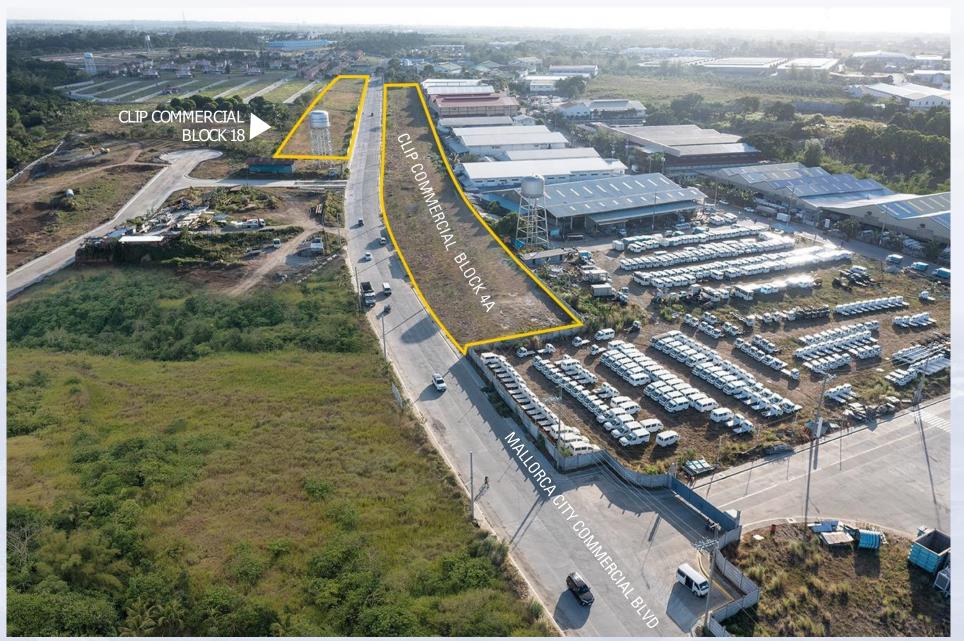

### COMMERCIAL LOT INVESTMENTS

| Location             | Blk 4A Lot 46 |
|----------------------|---------------|
| Area                 | 334 sqm       |
| Price Per SQM        | 34,500        |
| Total Contract Price | 11,523,000.00 |