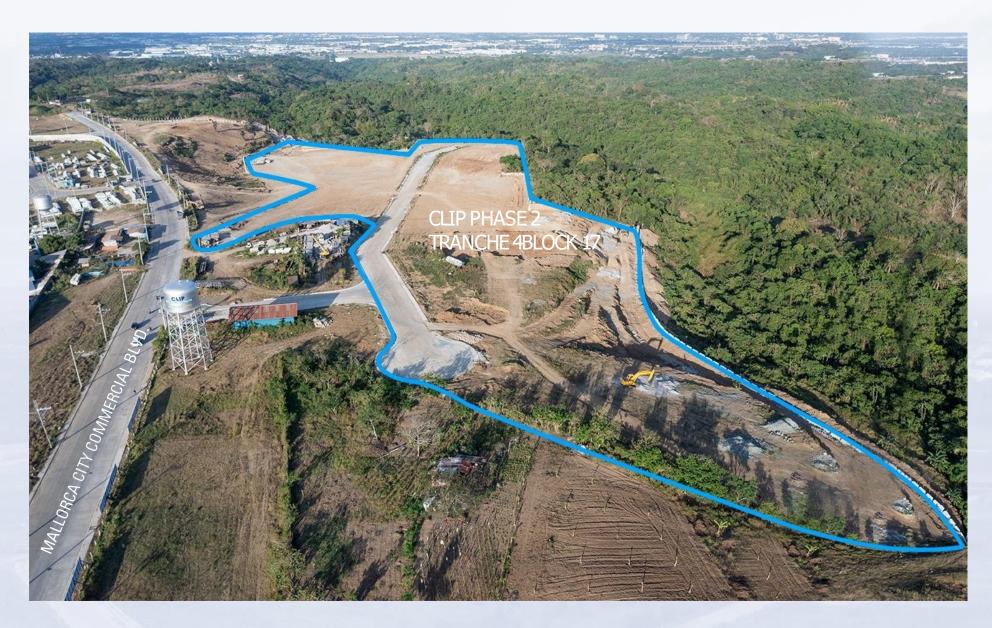

NOR HOLE

| PROPERTY<br>SIZE | Cavite Light Industrial Park<br>45 hectares* |
|------------------|----------------------------------------------|
| DEVELOPER        | Cathay Land, Inc.                            |
| TOWNSHIP         | Mallorca City                                |
| LOCATION         | Brgy. Maguyam, Silang, Cavite                |
| INVENTORY        | Industrial Lots                              |
|                  | Commercial Lots                              |
| PHASE 1          | Fully Operational                            |
| PHASE 2          | Ready for Construction (T1-T2)               |
|                  | Under Land Development (T3-T4)               |