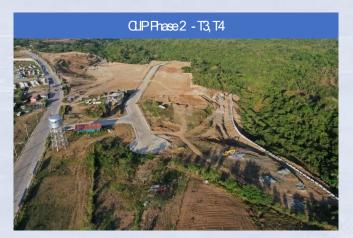

NOR HOLE

| PROPERTY<br>SIZE | Cavite Light Industrial Park<br>45 hectares* |
|------------------|----------------------------------------------|
| DEVELOPER        | Cathay Land, Inc.                            |
| TOWNSHIP         | Mallorca City                                |
| LOCATION         | Brgy. Maguyam, Silang, Cavite                |
| INVENTORY        | Industrial Lots                              |
|                  | Commercial Lots                              |
| PHASE 1          | Fully Operational                            |
| PHASE 2          | Ready for Construction (T1-T2)               |
|                  | Under Land Development (T3-T4)               |