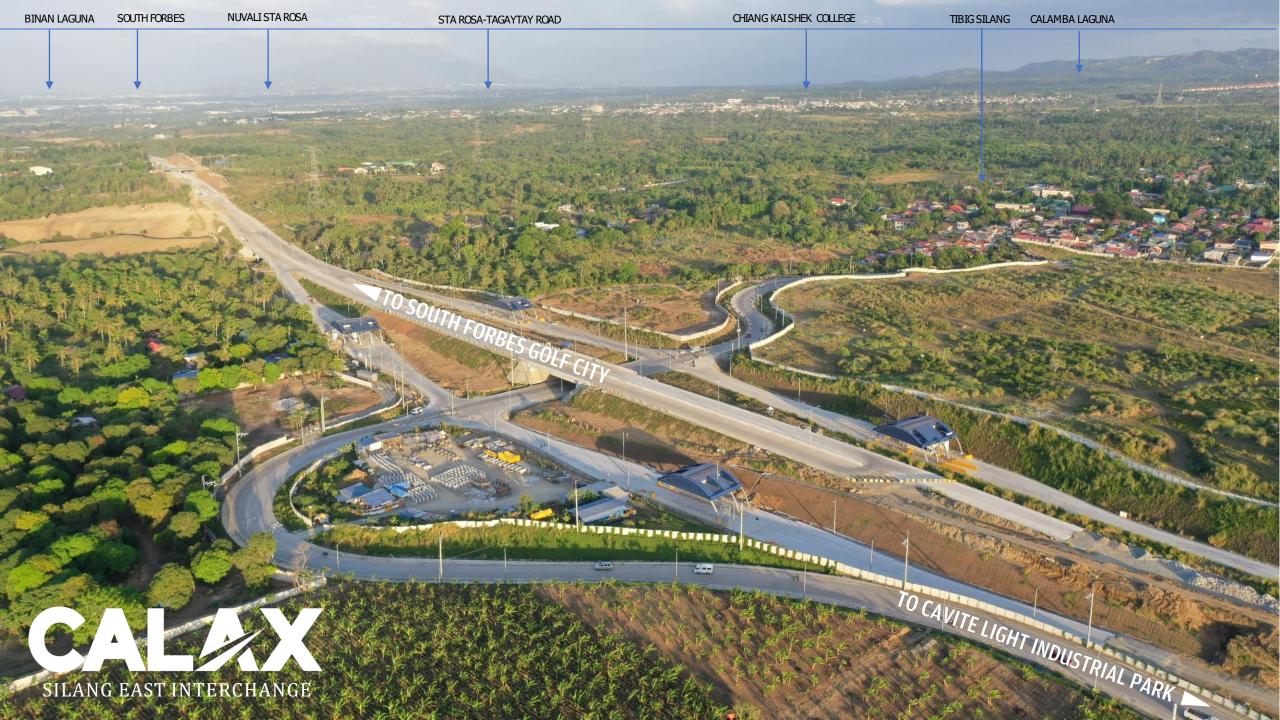

LPAR

INDUSTRI

CAVITELIGHT

\*Based on Phases 1 & 2 only

| ROAD | <b>NETWORK</b> | ACCESSIBILITY |
|------|----------------|---------------|
|      |                |               |

| # | ROAD                                                         | ACCESS                                           | TRAVEL TIME      |
|---|--------------------------------------------------------------|--------------------------------------------------|------------------|
| 1 | Cavite-Laguna<br>Expressway<br>(CALAX)                       | 1A. Silang<br>East<br>Interchange                | 10 mins<br>(est) |
|   |                                                              | 1B. Silang<br>West<br>(Aguinaldo)<br>Interchange | 20 mins<br>(est) |
| 2 | Davilan-Sugar Road                                           | Mallorca<br>Commercial<br>Boulevard              | 3 min (est)      |
| 3 | Aguinaldo Highway                                            | J Rizal Road                                     | 15 mins (est)    |
| 4 | Governor's Drive                                             | Kaong Road                                       | 10 mins (est)    |
| 5 | South Luzon<br>Expressway (SLEX)                             | Carmona Exit                                     | 25 mins (est)    |
| 6 | Proposed Cavite-<br>Tagaytay- Batangas<br>Expressway (CIBEX) | Silang East<br>Toll Barrier                      | 10 mins (est)    |

CAVITE LIGHT INDUSTRIAL PARK