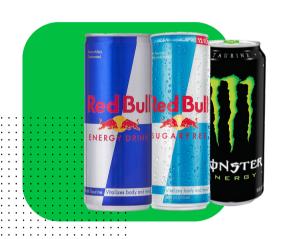

### **ENERGY DRINKS**

Boost your energy on-the-go with our selection of top-notch energy drinks. Power up with the likes of Monster and Red Bull for a revitalizing refreshment that fuels your day.