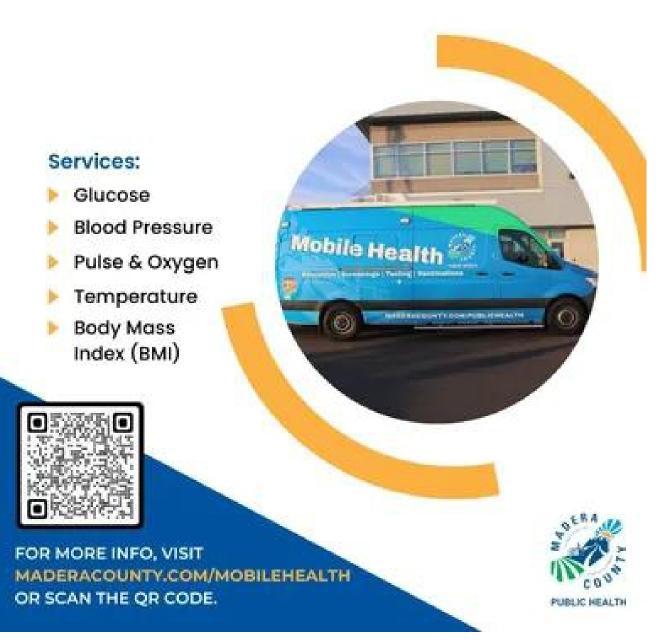

Contact Meghan Velasquez 559-224-9121 mvelasquez@valleycrc.org



# Eastern Madera County SENIOR BUS



For Reservations Call

(559) 263-8080 or

(800) 325-7433

www.maderacounty.com/government/ public-works/transit



NEED WATER BILL ASSISTANCE?

Madera County residents may be eligible for the Low Income Home Water Assistance Program (LIHWAP)

#### Get Help Now!

Submit the following:

- ✓ Complete Application Packet
- Copy of Applicant's REAL ID
- Copy of Applicant's Social Security Card
- Copy of current water bill
- Provide proof of income for the past 6 weeks for all household members
- Verification of Benefits from the Department of Social Services for all household members

#### Contact Us!

(559)675-5721 Lpaz@maderacap.org 1225 Gill Avenue Madera CA. 93637



# Wellness Checkups