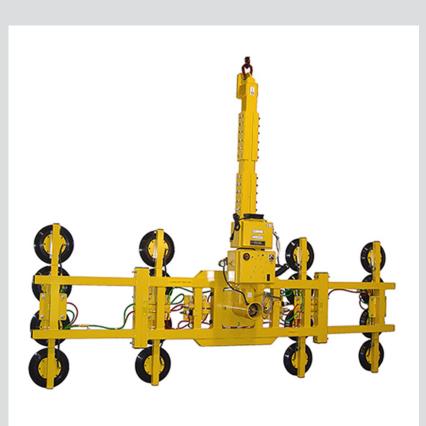

## MR1611LDC

This high-capacity vacuum lifter features continuous 360° rotation, DC power and multiple configurations for installation or fabrication applications.

- Standard Pad Spread: Variable configurations, •
- Number of pads: Up to 16 pads (Variable number) •
- Size of Pads: 280mm approx ٠
- Load Capacity: Up to 1270 KG •
- Unit Weight: Up to 311 KG •
- Standard Operating Power: 12 volts DC, 26 amps • Load Movement: Manual rotation, 360° edgewise, •
- with locking at each quarter point
- On-board battery and charger
- Battery energy gauge Green lift light •
- •
- Movable control pendant ٠
- Vacuum gauge
- Vacuum reserve tank •
- Vacuum line filter
- Removable lift bar extension •
- Removable pad arms •
- Spring-mounted pads •
- Blow-off for quick release •