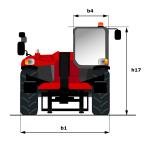

## **MT 1033 EASY**

| Capacities                                    |       | Metric                                        |
|-----------------------------------------------|-------|-----------------------------------------------|
| Max. capacity                                 | Q     | 3300 kg                                       |
| Max. lifting height                           | h3    | 9.98 m                                        |
| Max. Reach                                    | 14    | 7.15 m                                        |
| Breakout force with bucket                    | 14    | 5330 daN                                      |
| Weight and dimensions                         |       | 3330 udiv                                     |
| ·                                             | l11   | 4.93 m                                        |
| Overall length to carriage                    |       |                                               |
| Overall width                                 | b1    | 2.33 m                                        |
| Overall height                                | h17   | 2.3 m                                         |
| Wheelbase                                     | у     | 2.69 m                                        |
| Ground clearance                              | m4    | 0.45 m                                        |
| Overall cab width                             | b4    | 0.89 m                                        |
| Tilt-up angle                                 | a4    | 12 °                                          |
| Tilt-down angle                               | a5    | 114 °                                         |
| External turning radius (over tyres)          | Wa1   | 3.8 m                                         |
| Unladen weight (with forks)                   |       | 7790 kg                                       |
| Tyres type                                    |       | Pneumatic                                     |
| Standard tyres                                |       | Alliance 400/80 - 24 - 162A8                  |
| Forks length / width / section                | I/e/s | 1200 mm x 125 mm / 45 mm                      |
| Performances                                  |       |                                               |
| Lifting                                       |       | 6.7 s                                         |
| Lowering                                      |       | 5.4 s                                         |
| Extension                                     |       | 13.6 s                                        |
| Retraction                                    |       | 8.7 s                                         |
| Crowd                                         |       | 2.7 s                                         |
| Dump                                          |       | 2.3 s                                         |
| Engine                                        |       |                                               |
| Engine brand                                  |       | Deutz                                         |
| Engine norm                                   |       | Stage 5 / Tier IV Final                       |
| Engine model                                  |       | TD 3.6 L                                      |
| Number of cylinders / Capacity of cylinders   |       | 4 - 3621 cm³                                  |
| I.C. Engine power rating - Power (kW)         |       | 75 Hp / 55.4 kW                               |
| Max. torque / Engine rotation                 |       | 340 Nm @ 1600 rpm                             |
| Drawbar pull (Laden)                          |       | 8580 daN                                      |
| Transmission                                  |       |                                               |
| Transmission type                             |       | Torque Converter                              |
| Number of gears (forward / reverse)           |       | 4/4                                           |
| Max. travel speed                             |       | 24.9 km/h                                     |
| Parking brake                                 |       | Manual                                        |
|                                               |       | Oil-immersed multi-discs braking on front &   |
| Service brake                                 |       | rear axles                                    |
| Hydraulics                                    |       |                                               |
| Hydraulic pump type                           |       | Gear pump                                     |
| Hydraulic flow / Pressure                     |       | 92.7 I/min / 250 Bar                          |
| Tank capacities                               |       |                                               |
| Engine oil                                    |       | 10 l                                          |
| Hydraulic oil                                 |       | 128                                           |
| Fueltank                                      |       | 120                                           |
| Noise and vibration                           |       | .201                                          |
| Noise at driving position (LpA)               |       | 79 dB(A)                                      |
| Noise to environment (LwA)                    |       | 104 dB(A)                                     |
|                                               |       | < 2.5 m/s <sup>2</sup>                        |
| Vibration on hands/arms                       |       | < 2,5 III/S*                                  |
| Miscellaneous  Steering whools (front / rear) |       | 2/2                                           |
| Steering wheels (front / rear)                |       | 2/2                                           |
| Drive wheels (front / rear)                   |       | 2/2                                           |
| Safety / Safety cab homologation              |       | Standard EN 15000 / ROPS - FOPS cab (level 2) |

## **Dimensional drawing**