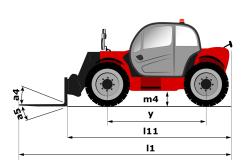

## **MT 1033 EASY**

| Capacities                                    |       | Metric                                        |
|-----------------------------------------------|-------|-----------------------------------------------|
| Max. capacity                                 | Q     | 3300 kg                                       |
| Max. lifting height                           | h3    | 9.98 m                                        |
| Max. Reach                                    | 14    | 7.15 m                                        |
| Breakout force with bucket                    | 14    | 5330 daN                                      |
| Weight and dimensions                         |       | 3330 udiv                                     |
| ·                                             | l11   | 4.93 m                                        |
| Overall length to carriage                    |       |                                               |
| Overall width                                 | b1    | 2.33 m                                        |
| Overall height                                | h17   | 2.3 m                                         |
| Wheelbase                                     | у     | 2.69 m                                        |
| Ground clearance                              | m4    | 0.45 m                                        |
| Overall cab width                             | b4    | 0.89 m                                        |
| Tilt-up angle                                 | a4    | 12 °                                          |
| Tilt-down angle                               | a5    | 114 °                                         |
| External turning radius (over tyres)          | Wa1   | 3.8 m                                         |
| Unladen weight (with forks)                   |       | 7790 kg                                       |
| Tyres type                                    |       | Pneumatic                                     |
| Standard tyres                                |       | Alliance 400/80 - 24 - 162A8                  |
| Forks length / width / section                | I/e/s | 1200 mm x 125 mm / 45 mm                      |
| Performances                                  |       |                                               |
| Lifting                                       |       | 6.7 s                                         |
| Lowering                                      |       | 5.4 s                                         |
| Extension                                     |       | 13.6 s                                        |
| Retraction                                    |       | 8.7 s                                         |
| Crowd                                         |       | 2.7 s                                         |
| Dump                                          |       | 2.3 s                                         |
| Engine                                        |       |                                               |
| Engine brand                                  |       | Deutz                                         |
| Engine norm                                   |       | Stage 5 / Tier IV Final                       |
| Engine model                                  |       | TD 3.6 L                                      |
| Number of cylinders / Capacity of cylinders   |       | 4 - 3621 cm³                                  |
| I.C. Engine power rating - Power (kW)         |       | 75 Hp / 55.4 kW                               |
| Max. torque / Engine rotation                 |       | 340 Nm @ 1600 rpm                             |
| Drawbar pull (Laden)                          |       | 8580 daN                                      |
| Transmission                                  |       |                                               |
| Transmission type                             |       | Torque Converter                              |
| Number of gears (forward / reverse)           |       | 4/4                                           |
| Max. travel speed                             |       | 24.9 km/h                                     |
| Parking brake                                 |       | Manual                                        |
|                                               |       | Oil-immersed multi-discs braking on front &   |
| Service brake                                 |       | rear axles                                    |
| Hydraulics                                    |       |                                               |
| Hydraulic pump type                           |       | Gear pump                                     |
| Hydraulic flow / Pressure                     |       | 92.7 I/min / 250 Bar                          |
| Tank capacities                               |       |                                               |
| Engine oil                                    |       | 10 l                                          |
| Hydraulic oil                                 |       | 128                                           |
| Fueltank                                      |       | 120                                           |
| Noise and vibration                           |       | .201                                          |
| Noise at driving position (LpA)               |       | 79 dB(A)                                      |
| Noise to environment (LwA)                    |       | 104 dB(A)                                     |
|                                               |       | < 2.5 m/s <sup>2</sup>                        |
| Vibration on hands/arms                       |       | < 2,5 III/S*                                  |
| Miscellaneous  Steering whools (front / rear) |       | 2/2                                           |
| Steering wheels (front / rear)                |       | 2/2                                           |
| Drive wheels (front / rear)                   |       | 2/2                                           |
| Safety / Safety cab homologation              |       | Standard EN 15000 / ROPS - FOPS cab (level 2) |

## **Dimensional drawing**