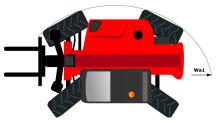

## **MT 1033 EASY**

| Capacities                                    |       | Metric                                        |
|-----------------------------------------------|-------|-----------------------------------------------|
| Max. capacity                                 | Q     | 3300 kg                                       |
| Max. lifting height                           | h3    | 9.98 m                                        |
| Max. Reach                                    | 14    | 7.15 m                                        |
| Breakout force with bucket                    | 14    | 5330 daN                                      |
| Weight and dimensions                         |       | 3330 udiv                                     |
| ·                                             | l11   | 4.93 m                                        |
| Overall length to carriage                    |       |                                               |
| Overall width                                 | b1    | 2.33 m                                        |
| Overall height                                | h17   | 2.3 m                                         |
| Wheelbase                                     | у     | 2.69 m                                        |
| Ground clearance                              | m4    | 0.45 m                                        |
| Overall cab width                             | b4    | 0.89 m                                        |
| Tilt-up angle                                 | a4    | 12 °                                          |
| Tilt-down angle                               | a5    | 114 °                                         |
| External turning radius (over tyres)          | Wa1   | 3.8 m                                         |
| Unladen weight (with forks)                   |       | 7790 kg                                       |
| Tyres type                                    |       | Pneumatic                                     |
| Standard tyres                                |       | Alliance 400/80 - 24 - 162A8                  |
| Forks length / width / section                | I/e/s | 1200 mm x 125 mm / 45 mm                      |
| Performances                                  |       |                                               |
| Lifting                                       |       | 6.7 s                                         |
| Lowering                                      |       | 5.4 s                                         |
| Extension                                     |       | 13.6 s                                        |
| Retraction                                    |       | 8.7 s                                         |
| Crowd                                         |       | 2.7 s                                         |
| Dump                                          |       | 2.3 s                                         |
| Engine                                        |       |                                               |
| Engine brand                                  |       | Deutz                                         |
| Engine norm                                   |       | Stage 5 / Tier IV Final                       |
| Engine model                                  |       | TD 3.6 L                                      |
| Number of cylinders / Capacity of cylinders   |       | 4 - 3621 cm³                                  |
| I.C. Engine power rating - Power (kW)         |       | 75 Hp / 55.4 kW                               |
| Max. torque / Engine rotation                 |       | 340 Nm @ 1600 rpm                             |
| Drawbar pull (Laden)                          |       | 8580 daN                                      |
| Transmission                                  |       |                                               |
| Transmission type                             |       | Torque Converter                              |
| Number of gears (forward / reverse)           |       | 4/4                                           |
| Max. travel speed                             |       | 24.9 km/h                                     |
| Parking brake                                 |       | Manual                                        |
|                                               |       | Oil-immersed multi-discs braking on front &   |
| Service brake                                 |       | rear axles                                    |
| Hydraulics                                    |       |                                               |
| Hydraulic pump type                           |       | Gear pump                                     |
| Hydraulic flow / Pressure                     |       | 92.7 I/min / 250 Bar                          |
| Tank capacities                               |       |                                               |
| Engine oil                                    |       | 10 l                                          |
| Hydraulic oil                                 |       | 128                                           |
| Fueltank                                      |       | 120                                           |
| Noise and vibration                           |       | .201                                          |
| Noise at driving position (LpA)               |       | 79 dB(A)                                      |
| Noise to environment (LwA)                    |       | 104 dB(A)                                     |
|                                               |       | < 2.5 m/s <sup>2</sup>                        |
| Vibration on hands/arms                       |       | < 2,5 III/S*                                  |
| Miscellaneous  Steering whools (front / rear) |       | 2/2                                           |
| Steering wheels (front / rear)                |       | 2/2                                           |
| Drive wheels (front / rear)                   |       | 2/2                                           |
| Safety / Safety cab homologation              |       | Standard EN 15000 / ROPS - FOPS cab (level 2) |

## **Dimensional drawing**