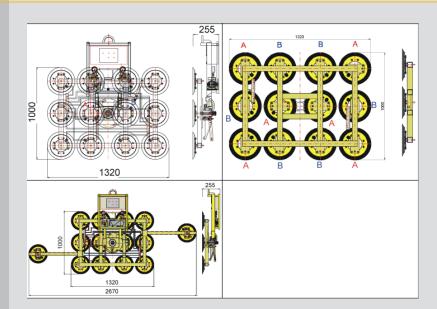

## Kombi 7211-DS2 Glass Lifter

An excellent all rounder, this 600kg capacity dual circuit Kombi 7211-DS2 offers lockable tilting at 15° intervals.

Extension arms and supplementary pads are supplied as standard, giving a 2.8m pad spread for extra stability when handling large pieces of glass. The DS2 features manual rotation through +/- 90° and individual pad shut-off valves to help accommodate irregular loads.

## **Key Features**

- Dual circuit vacuum system with 1 pump and 2 vacuum tanks.
- Suitable for lifting gastight materials with a smooth surface for example: glass, plastic boards, ceramic plates, sheet metals, coated boards.
- With 300mm Black rubber suction cups that are not abrasion resistant and heat resistant to 100°C
- 12 suction cups(14 with extension arms)
- Loading capacity of frame is 600kg vertical and horizontal
- The weight of the lifter is 112kg
- The structural depth of the lifter is 255mm approx.
- 12 volt DC pump from rechargeable battery.
- Battery Charger 110v/240v 50/60Hz single phase.
- 2 x extension arms with moveable pads