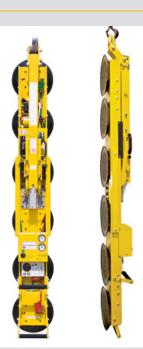

## **MRTA611 Dual Circuit**

The MRTA611 takes the proven P11104 design and extends it to a six pad lifting length to provide more capacity and load support for longer glass units.

This popular glass vacuum lifter is a convenient tool for lifting glass, metal, ceramics and other non-porous materials. The MRTA611 enables users to quickly maneuverer loads into position with its 180° lockable rotation and 90° tilt.

The remarkably low profile of the MRTA611 rotator/tilter, provides maximum versatility and ease of use in confined working locations.

## **Key Features**

- · Capacity: 500kg
- Dual circuit vacuum system with reserve tank, nonreturn valve and vacuum gauge for each circuit
- 90° manual tilting from vertical to horizontal
- Manual 180° lockable rotation
- Integral maintenance-free vacuum pump
- 12v rechargeable battery with integral 110v or 240v charger and battery energy gauge
- · Audio-visual low vacuum warning
- · On-board control panel