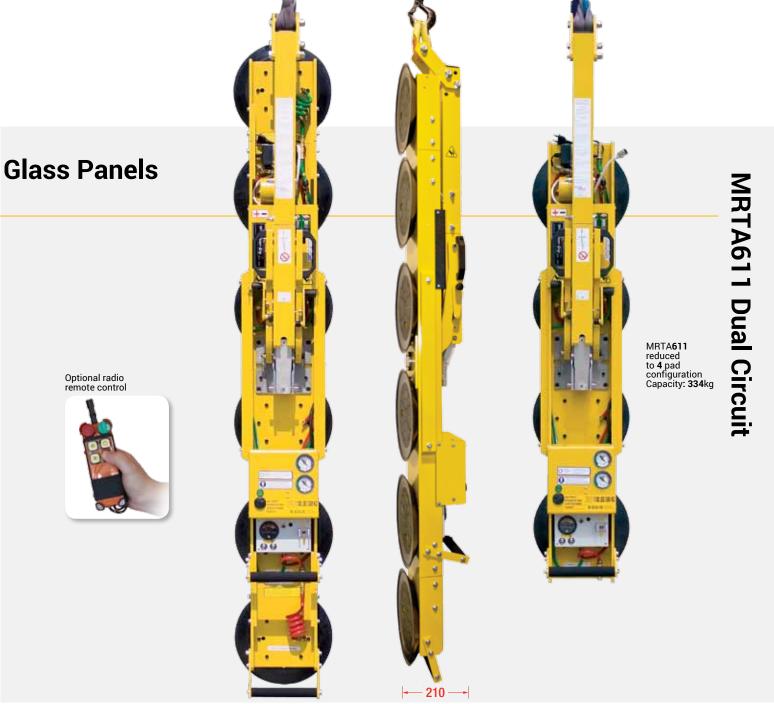

## **MRTA611 Dual Circuit**

The MRTA611 takes the proven P11104 design and extends it to a six pad lifting length to provide more capacity and load support for longer glass units.

This popular glass vacuum lifter is a convenient tool for lifting glass, metal, ceramics and other non-porous materials. The MRTA611 enables users to quickly maneuverer loads into position with its 180° lockable rotation and 90° tilt.

## **Key Features**

- · Capacity: 500kg
- Dual circuit vacuum system with reserve tank, nonreturn valve and vacuum gauge for each circuit
- 90° manual tilting from vertical to horizontal
- Manual 180° lockable rotation
- Integral maintenance-free vacuum pump
- 12v rechargeable battery with integral 110v or 240v charger and battery energy gauge
- · Audio-visual low vacuum warning
- · On-board control panel

## **Technical Specifications**

| Safe working load (smooth, clean surface at 60% vacuum) | capacity:                                    | <b>500</b> kg                                                                                                          | <b>334</b> kg |
|---------------------------------------------------------|----------------------------------------------|------------------------------------------------------------------------------------------------------------------------|---------------|
| Number of suction cups                                  | cups:                                        | 6                                                                                                                      | 4             |
| Suction cup                                             | description:                                 | black rubber, not abrasion resistant, heat resistant up to 100°F                                                       |               |
| Suction cup diameter                                    | diameter:                                    | <b>305</b> mm                                                                                                          |               |
| Suitable for lifting                                    | material properties:<br>surface:<br>example: | gastight / non-porous<br>smooth<br>glass, plastic boards, ceramic plates, sheet metals, coated boards                  |               |
| Weight of lifter                                        | approx:                                      | <b>58</b> kg                                                                                                           | <b>50</b> kg  |
| Depth of lifter                                         | depth:                                       | <b>210</b> mm                                                                                                          |               |
| Rotation                                                | rotation:                                    | 90° manual left & right lockable                                                                                       |               |
| Tilt                                                    | tilt:                                        | 90° manual                                                                                                             |               |
| Vacuum system                                           | dual circuit:                                | 1 pump, 2 vacuum reserve tanks                                                                                         |               |
| Voltage                                                 | pump:<br>battery charger:                    | 12v DC from rechargeable battery<br>110v/240v 50/60Hz single phase factory selectable                                  |               |
| Optional accessories                                    | optional:                                    | radio remote control, stone pads (405kg capacity), curved pads (405kg capacity), low marking pads, heat resistant pads |               |