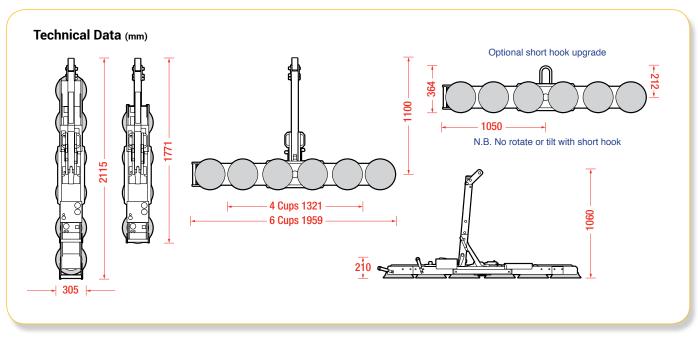

## **Technical Specifications**

| Safe working load (smooth, clean surface at 60% vacuum) | capacity:                                    | <b>500</b> kg                                                                                                          | <b>334</b> kg |
|---------------------------------------------------------|----------------------------------------------|------------------------------------------------------------------------------------------------------------------------|---------------|
| Number of suction cups                                  | cups:                                        | 6                                                                                                                      | 4             |
| Suction cup                                             | description:                                 | black rubber, not abrasion resistant, heat resistant up to 100°F                                                       |               |
| Suction cup diameter                                    | diameter:                                    | <b>305</b> mm                                                                                                          |               |
| Suitable for lifting                                    | material properties:<br>surface:<br>example: | gastight / non-porous<br>smooth<br>glass, plastic boards, ceramic plates, sheet metals, coated boards                  |               |
| Weight of lifter                                        | approx:                                      | <b>58</b> kg                                                                                                           | <b>50</b> kg  |
| Depth of lifter                                         | depth:                                       | <b>210</b> mm                                                                                                          |               |
| Rotation                                                | rotation:                                    | 90° manual left & right lockable                                                                                       |               |
| Tilt                                                    | tilt:                                        | 90° manual                                                                                                             |               |
| Vacuum system                                           | dual circuit:                                | 1 pump, 2 vacuum reserve tanks                                                                                         |               |
| Voltage                                                 | pump:<br>battery charger:                    | 12v DC from rechargeable battery<br>110v/240v 50/60Hz single phase factory selectable                                  |               |
| Optional accessories                                    | optional:                                    | radio remote control, stone pads (405kg capacity), curved pads (405kg capacity), low marking pads, heat resistant pads |               |