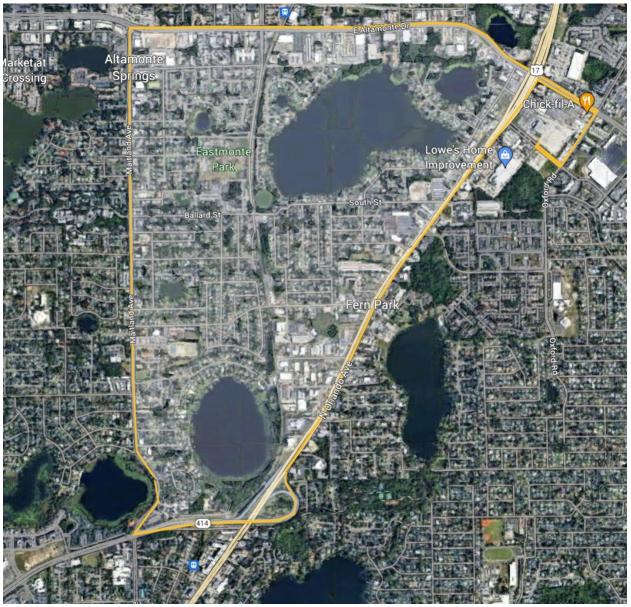

## **ROUTE OVERVIEW**

Approximately 7.15 miles

- \*\* Observe Speed Limits Go 5-10 mph below posted limit \*\*
- \*\* Observe Traffic Signs & Signals \*\*
- \*\* Proper Spacing \*\* \*\* Downshift \*\* \*\* Smooth Shifts \*\* \*\* Communicate \*\*

## **ON-ROAD TEST – TURN-BY-TURN**

| NUMBER | MANEUVER               | LOCATION                               | DIRECTION<br>POINT             | INSTRUCTION                         |
|--------|------------------------|----------------------------------------|--------------------------------|-------------------------------------|
| 1      | R X R STOP             | PARKING LOT                            | ALLEY DOCK                     | SIMULATION                          |
| 2      | LEFT #1                | FERNWOOD                               | STOP SIGN                      | TURN LEFT                           |
| 3      | LEFT #2                | OXFORD                                 | AFTER TURN<br>ONTO<br>FERNWOOD | LEFT ONTO<br>OXFORD                 |
| 4      | LEFT #3                | 436                                    | AFTER TURN<br>ONTO OXFORD      | LEFT ONTO 436                       |
| 5      | THROUGH INT#1          | US 17/92                               | STRAIGHT                       | THROUGH LIGHT                       |
| 6      | Stop #1                | 436/ Anchor Road                       | straight                       | Stay straight                       |
| 7      | THROUGH INT. #2        | RONALD REAGAN                          | AT LIGHT                       | STAY STRAIGHT                       |
| 8      | LEFT #4                | MAITLAND AVE                           | AFTER FOREST<br>AVE            | LEFT ONTO<br>MAITLAND AVE           |
| 9      | URBAN BUSINESS         | 436 TO LAKE<br>MAITLAND BLVD           | STRAIGHT                       | STAY STRAIGHT                       |
| 10     | L/R LANE CHANGE        | 436 TO LAKE SHORE<br>DR                | STRAIGHT                       | SAFELY MAKE A<br>L/R LANE<br>CHANGE |
| 11     | CURVE RIGHT            | LAKE SHORE DR                          | CURVE RIGHT                    | OBSERVE CURVE                       |
| 12     | STOP #2                | MAITLAND BLVD                          | LIGHT                          | OBSERVE STOP                        |
| 13     | LEFT NON-GRADE         | MAITLAND BLVD                          | AT STONE HILL<br>DR            | LEFT ONTO<br>MAITLAND BLVD          |
| 14     | SIGN #1                | MAITLAND BLVD                          | LOW CLEARANCE                  | WHAT WAS THE<br>LAST SIGN           |
| 15     | CURVE LEFT             | MAITLAND BLVD<br>TOWARDS 17/92         | CURVE LEFT                     | OBSERVE CURVE                       |
| 16     | EXPRESSWAY<br>ENTRANCE | RAMP FROM<br>MAITLAND BLVD TO<br>17/92 | US 17/92                       | OBSERVE<br>ENTRANCE TO<br>17/92     |
| 17     | EXPRESSWAY<br>DRIVING  | 17/92 TO 436                           | 17/92 TO 436                   | STAY STRAIGHT                       |
| 18     | L/R LANE CHANGE        | 17/92 TO 436                           | 17/92 TO 436                   | SAFELY MAKE A<br>L/R LANE<br>CHANGE |
| 19     | EXIT RAMP TO 436       | 17/92 TO 436                           | 17/92 TO 436                   | OBSERVE EXIT                        |
| 20     | RIGHT #1               | 436                                    | KRYATALS REST.                 | RIGHT ONTO 436                      |
| 21     | RIGHT #2               | OXFORD                                 | AFTER TURN<br>ONTO 436         | RIGHT ONTO<br>OXFORD                |
| 22     | RIGHT #3               | FERNWOOD DR                            | AFTER TURN<br>ONTO OXFORD      | RIGHT ONTO<br>FERNWOOD              |
| 23     | SIGN #2                | ACROSS FROM<br>FERNWOOD                | NO TRUCKS                      | WHAT WAS THE<br>LAST SIGN           |
| 24     | RIGHT #4               | PARKING LOT                            | AFTER TURN<br>ONTO<br>FERNWOOD | RIGHT INTO<br>PARKING LOT           |
| 25     | EMERGENCY STOP         | PARKING LOT                            | AFTER ENTERING<br>PARKING LOT  | SIMULATION                          |