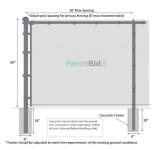

# 4' High

### From \$7.00 Per Foot

Wire, top rail, line posts, eye tops, tension wire, fence ties & hog rings

50' Roll Wire \$103.28

21' of 1 3/8" Top Rail \$39.84

> 15/8" Line Post \$16.00

Line Post **End Post** Corner Post Gate leaf up to 3' wide

Gate leaf up to 5' wide Gate leaf up to 10' wide

1 5/8' 1 7/8 2 3/8' 1 7/8' 2 3/8 2 7/8' 1 7/8 2 3/8 2 7/8' 1 7/8 2 3/8 2 7/8 2 3/8 2 7/8 4" 2 7/8 4" Heavy

Top Rail Top tension wire Bottom tension wire 9 Ga. Chain Link Fabric

1 3/8" 9 Ga. Coil Coil 11.5 Ga. 11 Ga.

11.5 GA, 1 3/8" Rail, 1 5/8" Line posts,