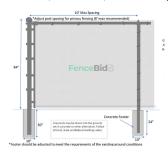

# 6' High

## From \$10.00 Per Foot

Wire, top rail, line posts, eye tops, tension wire, fence ties & hog rings

\$155.25 50' Roll Wire

21' of 1 5/8" Top Rail \$49.14

17/8" Line Post \$27.47

Line Post **End Post** Corner Post

Gate leaf up to 3' wide Gate leaf up to 5' wide Gate leaf up to 10' wide

Top Rail

Top tension wire Bottom tension wire Chain Link Fabric

1 7/8"

2 3/8

2 3/8

2 3/8"

2 7/8

| Minimum  |        |
|----------|--------|
| 1 3/8"   | 15/8"  |
| 9 Ga.    | Coil   |
| 9 Ga.    | Coil   |
| 11.5 Ga. | 11 Ga. |

11. GA, 15/8" Rail, 23/8" Line posts,