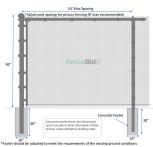

# 7' High

## From \$14.00 Per Foot

Wire, top rail, line posts, eye tops, tension wire, fence ties & hog rings

50' Roll Wire \$276.00

21' of 1 5/8" Top Rail \$49.14

23/8" Line Post \$41.94

Line Post **End Post** Corner Post

Gate leaf up to 3' wide Gate leaf up to 5' wide Gate leaf up to 10' wide

Chain Link Fabric

Top Rail Top tension wire Bottom tension wire

| Minimum | Option | Option |
|---------|--------|--------|
| 2 3/8"  | 2 7/8" |        |
| 2 7/8"  | 4"     |        |
| 2 7/8"  | 4"     |        |
| 2 7/8"  | 4"     | Heavy  |
| 2 7/8"  | 4"     | Heavy  |
| 2 7/8"  | 4"     | Heavy  |
|         |        |        |

Option

2 7/8

4"

Option

Heavy

Heavy

Minimum

| 1 5/8" |       |
|--------|-------|
| 9 Ga.  | Coil  |
| 9 Ga.  | Coil  |
| 11 Ga. | 9 Ga. |