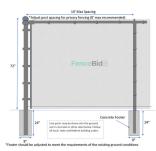

## 5' High

## From \$8.00 Per Foot

Wire, top rail, line posts, eye tops, tension wire, fence ties & hog rings

\$131.00 50' Roll Wire

21' of 1 3/8" Top Rail \$39.84

> 15/8" Line Post \$19.00

End Post Corner Post Gate leaf up to 3' wide

Gate leaf up to 5' wide Gate leaf up to 10' wide

> Top Rail Top tension wire Bottom tension wire Chain Link Fabric

| Minimum | Option | Option |
|---------|--------|--------|
| 1 5/8"  | 1 7/8" | 2 3/8" |
| 1 7/8"  | 2 3/8" | 2 7/8" |
| 1 7/8"  | 2 3/8" | 2 7/8" |
| 1 7/8"  | 2 3/8" | 2 7/8" |
| 2 3/8"  | 2 7/8" | 4"     |
| 2 7/8"  | 4"     | Heavy  |

Minimum

| 1 5/8" |
|--------|
| Coil   |
| Coil   |
| 11 Ga. |
|        |

2 3/8"

2 7/8

2 7/8

2 7/8

2 7/8"

Heavy

Heavy

11.5 GA, 1 5/8" Rail, 1 7/8" Line posts,