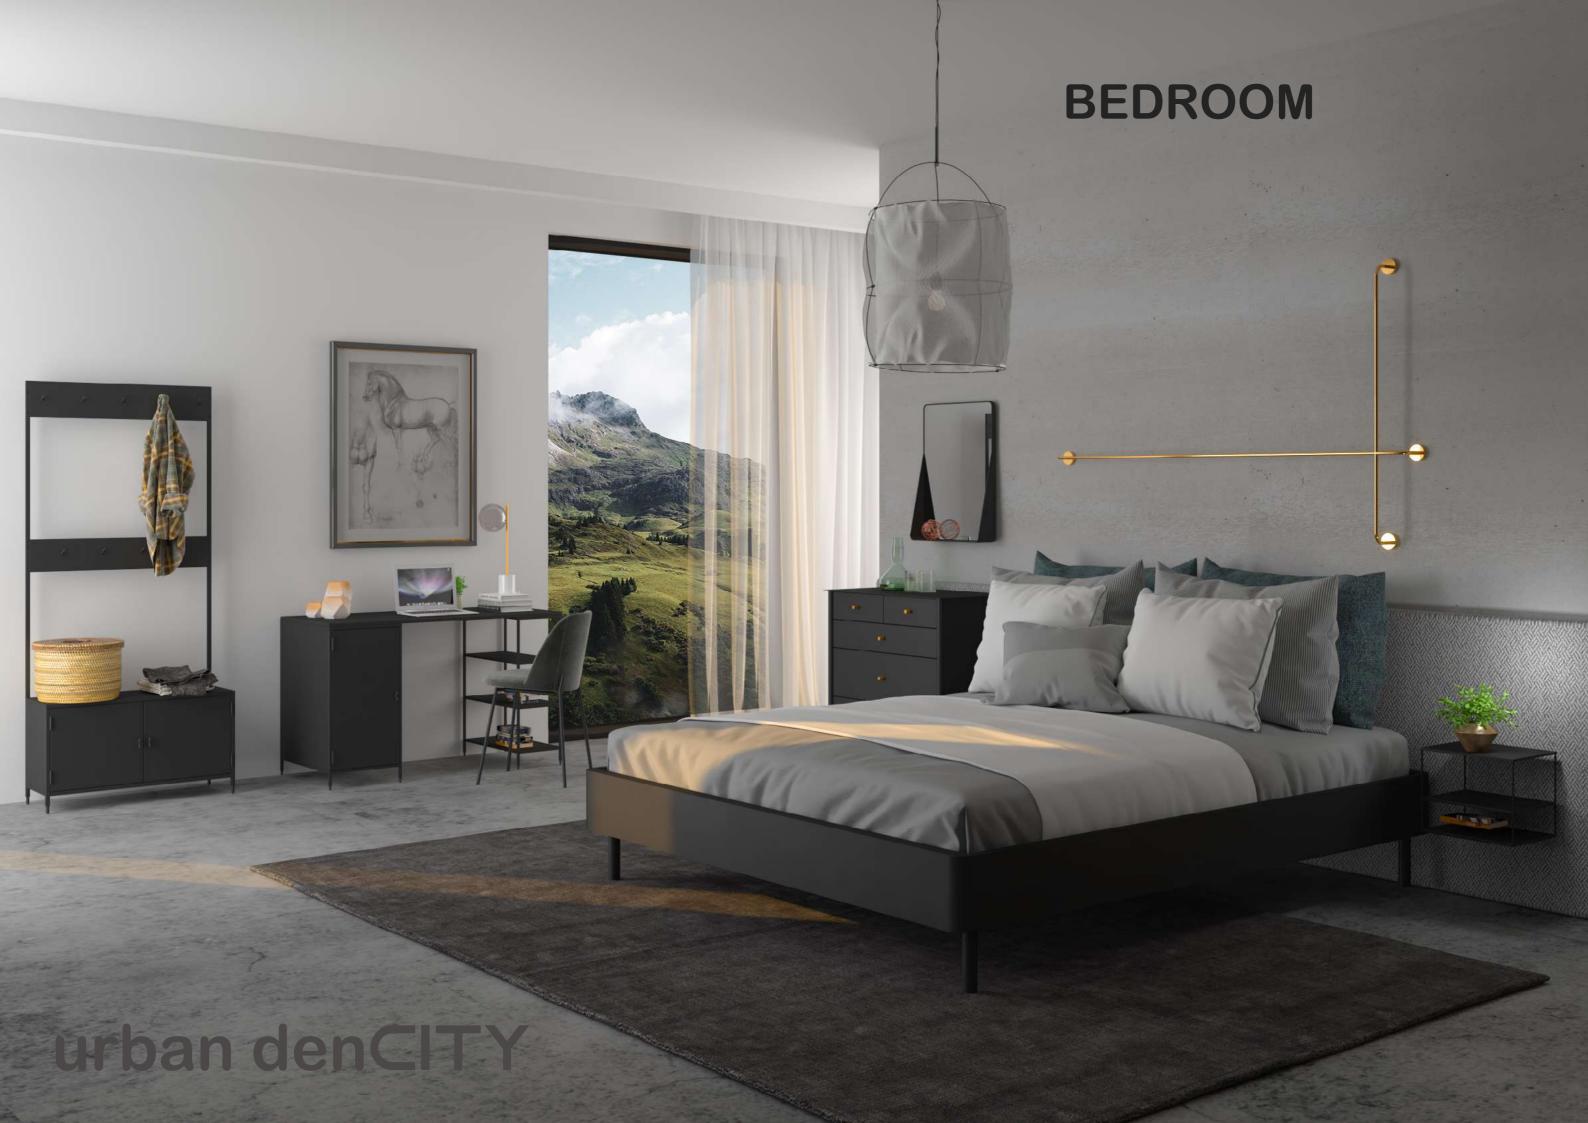

#### URBAN | HALLWAY UNIT 'MADE-00096

Material: Black powder coated steel Dimension: W31.5 x D11.8 x H70.9 in

URBAN | MIRROR 'FSV-00465

Material: Black powder coated steel Dimension: W11.8 x D5.3 x H19.7 in

#### URBAN | BED SIDE TABLE 'BS-30

Material: Black powder coated steel
Oak melamine
Dimension: W11.8 x D9.8 x H11.8 in

#### URBAN | DRESSER 'FD-00371

Material: Black powder coated steel Dimension: W29.5 x D16.5 x H35.4 in

#### URBAN | BED SIDE TABLE '1040138

Material: Black powder coated steel Dimension: W12.6 x D10.2 x H10.6 in

#### URBAN | MIRROR 'FSV-00333

Material: Black powder coated steel
Mirror
Dimension: W19.7 x D4.3 x H19.7 in

#### URBAN | BED SIDE TABLE 'FD-00288

Material: Black powder coated steel Dimension: W15.8 x D13.8 x H29.5 in