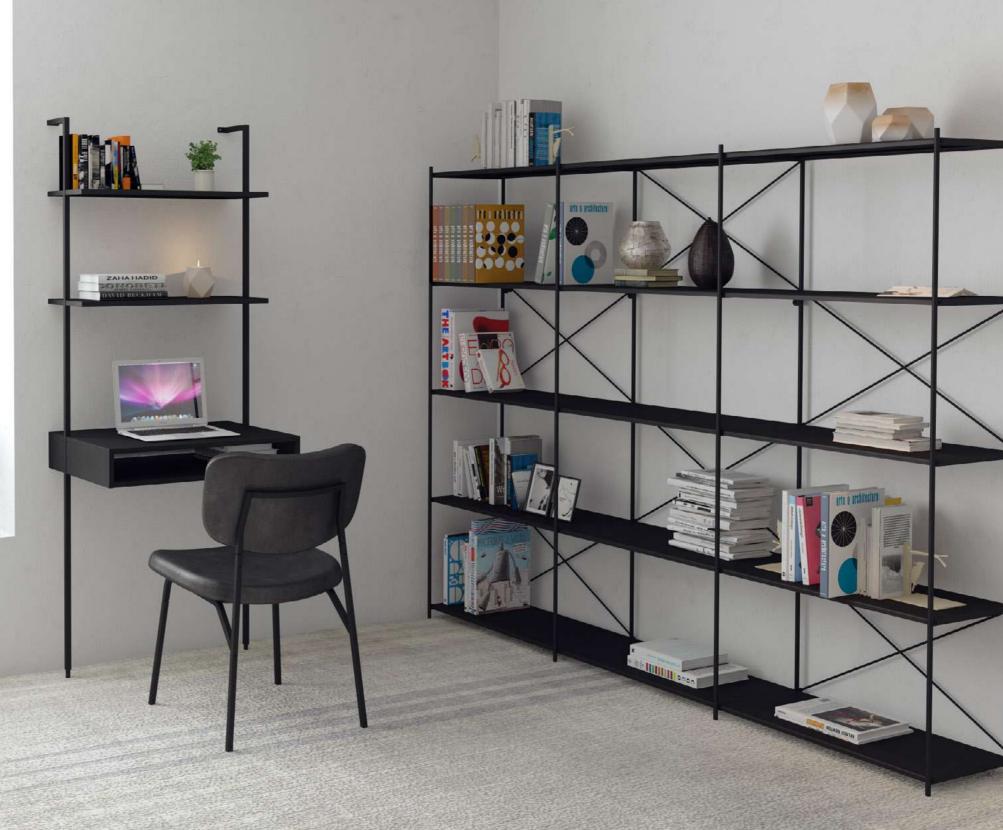

# HOME OFFICE

### URBAN | WIDE DESK 'MADE-00095

Material: Black powder coated steel Dimension: W47 x D21.7 x H29.1 in

#### URBAN | LEANING DESK 'MADE-00060

Material: Black powder coated steel Dimension: W25.6 x D18.9 x H68.9 in