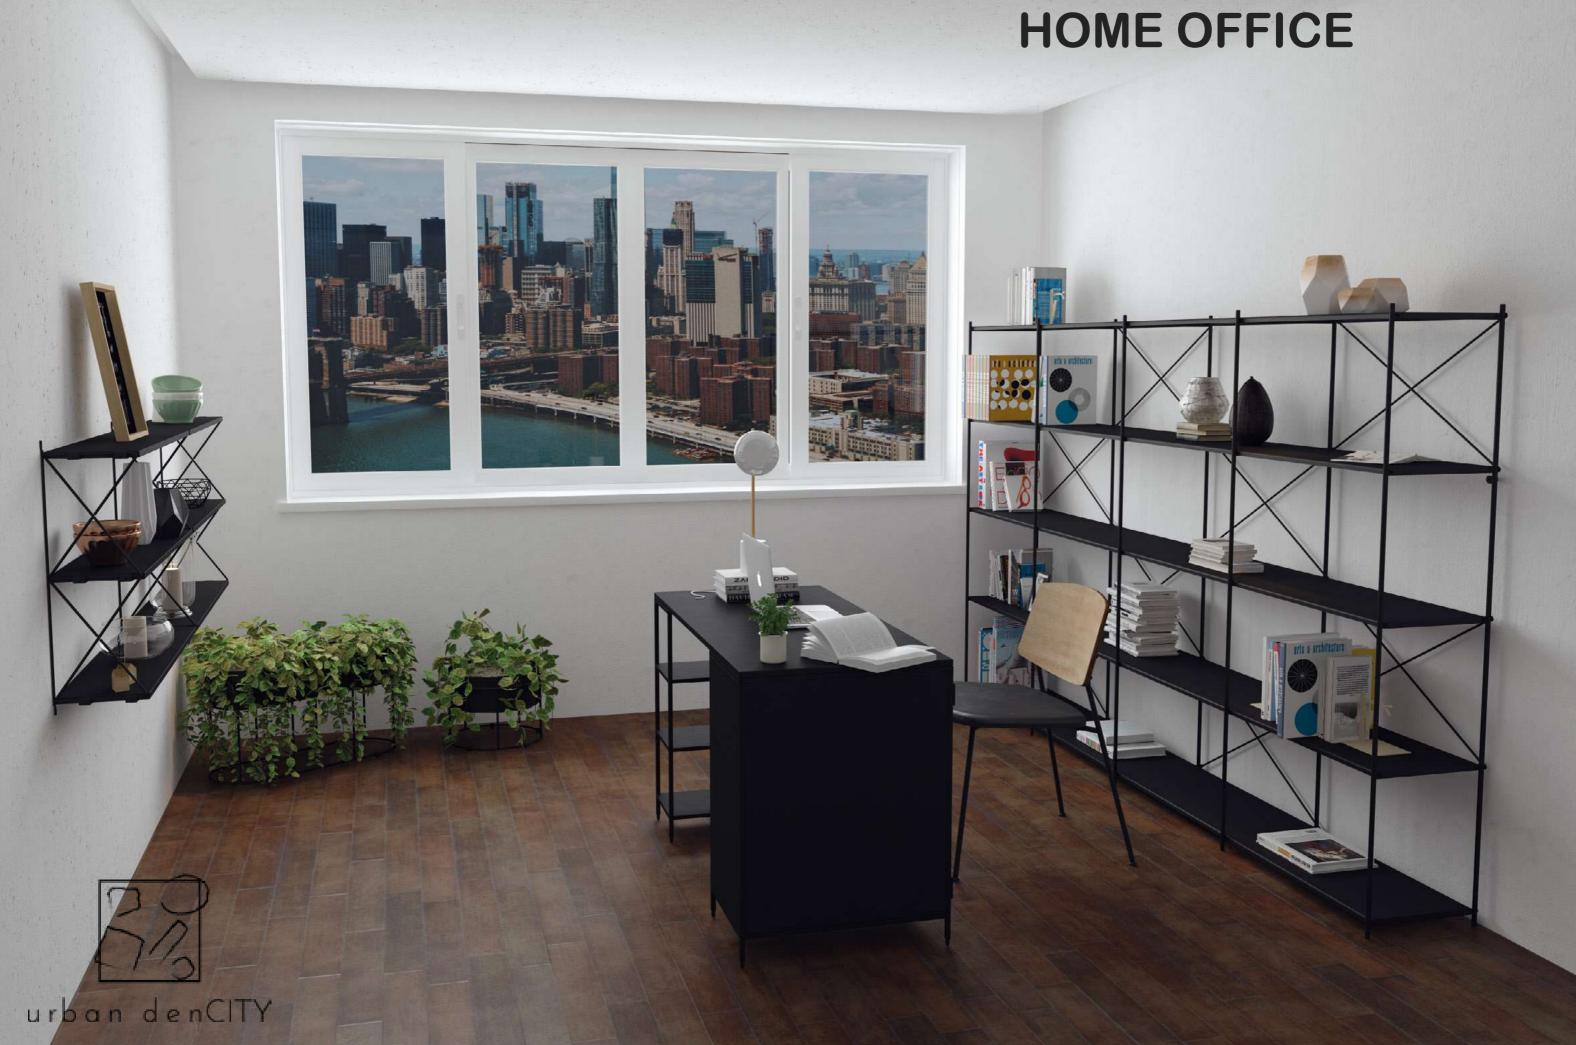

# HOME OFFICE

### URBAN | WIDE DESK 'MADE-00095

Material: Black powder coated steel Dimension: W47 x D21.7 x H29.1 in