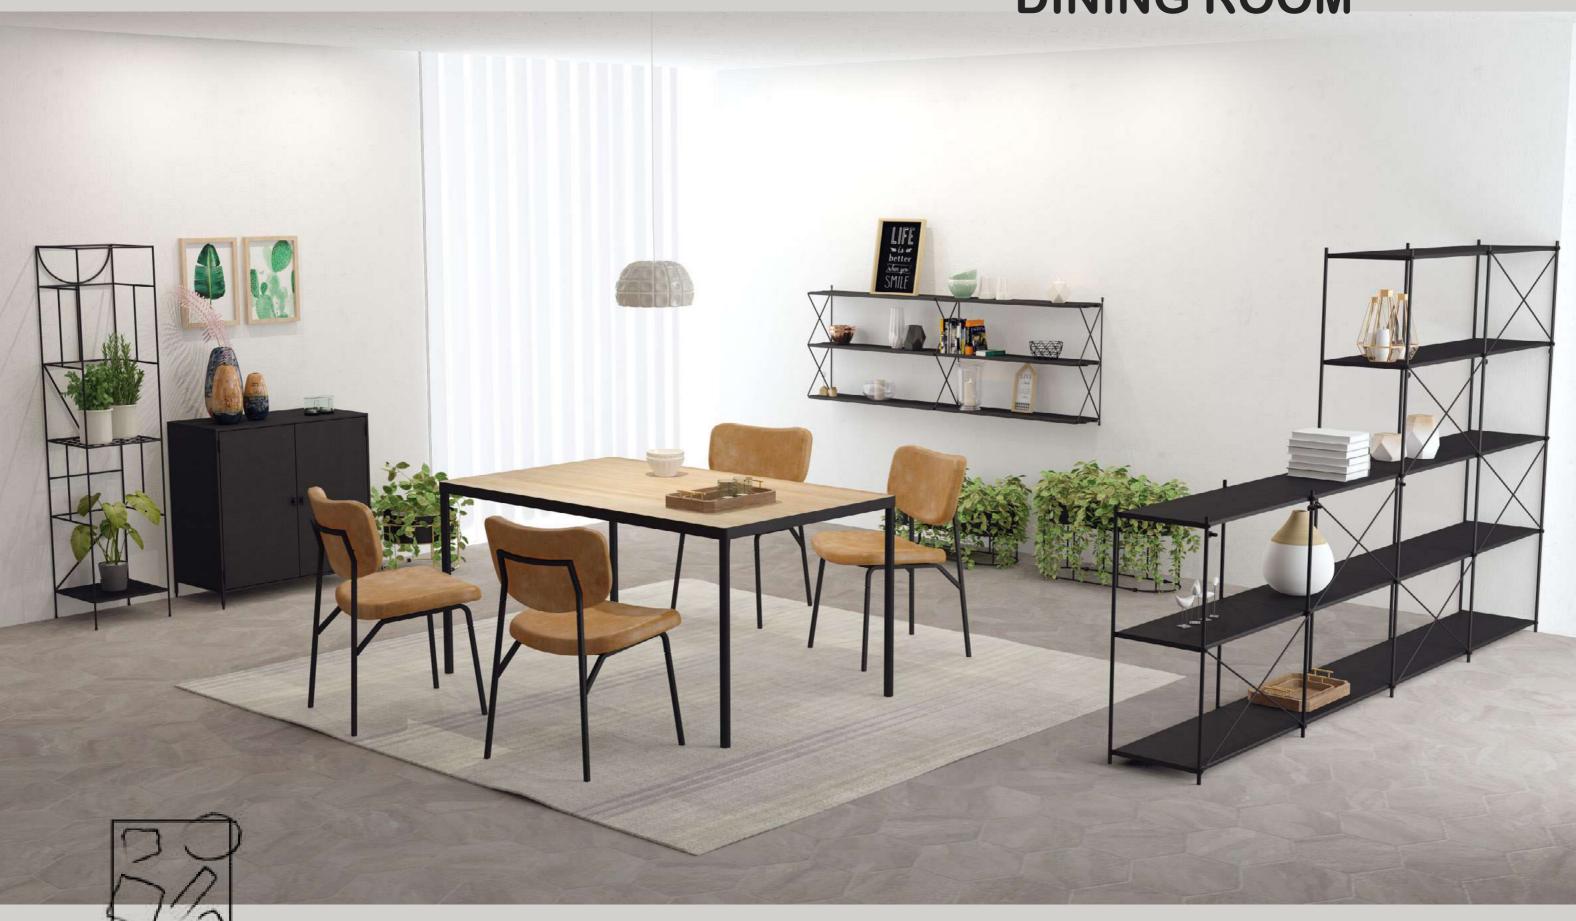

## **DINING ROOM**

#### URBAN | DINING CHAIR 'ART-00051

Material: Black powder coated steel

Leather

#### URBAN | DINING CHAIR 'ART-00039

Material: Black powder coated steel

Fabric Dimension: W18 x D20 x H31 in

### URBAN | DINING CHAIR 'FSV-00623

Material: Black powder coated steel Rust velvet textile upholstery Dimension: W20.87 x D22.8 x H31.5 in

URBAN | COFFEE 'ART-00030 **TABLE** 

Material: Black wet paint Smoke tempered glass Dimension: W48 x D24 x H17 in

#### URBAN | DINING TABLE 'FSV-00215

Material: Black powder coated steel Brushed Black-stain oak veneer

Dimension: W59 x D35.4 x H29.5 in