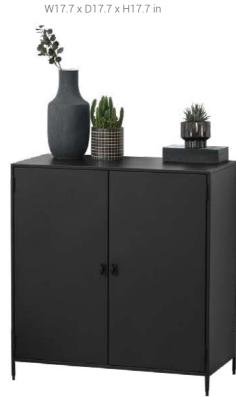

## URBAN | COMPACT SIDEBOARD 'MADE-00093

Material: Black powder coated steel Dimension: W31.5 x D15.8 x H31.5 in