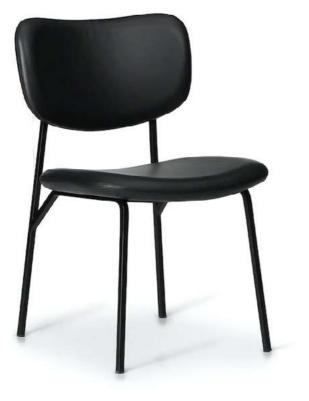

#### URBAN | DINING CHAIR 'ART-00051

Material: Black powder coated steel

Leather