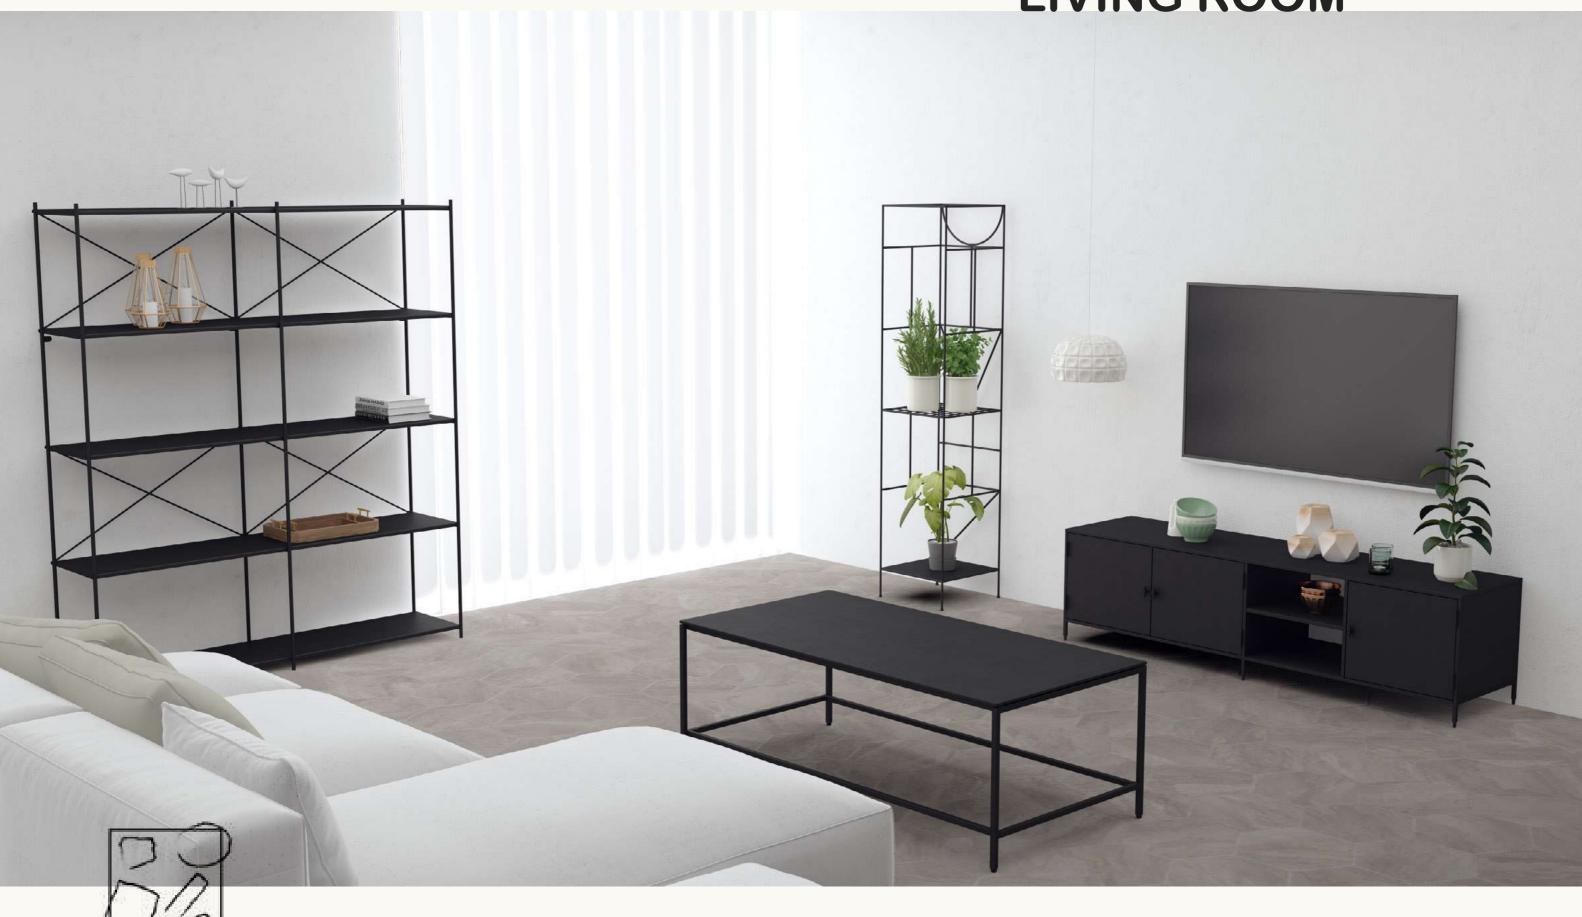

# LIVING ROOM

### URBAN | WIDE TV UNIT 'MADE-00092

Material: Black powder coated steel Dimension: W61.8 x D15.8 x H16.5 in

### URBAN| MEDIA UNIT 'MADE-00059

Material: Black powder coated steel Dimension: W39.4 x D15.8 x H16.5 in