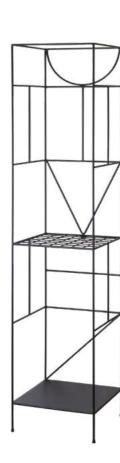

#### URBAN | SHELF '1040260

Material: Black powder coated steel
Oak melamine
Dimension: W23.8 x D7.9 x H89 in