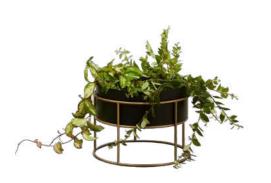

#### URBAN | ROUND PLANTER 'MADE-00016

Material: Black & Metalic Gold powder coated steel Dimension: W14.6 x D14.6 x H11 in