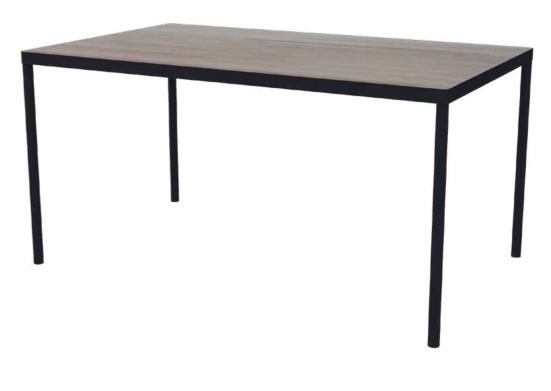

#### URBAN | DINING TABLE 'FSV-00215

Material: Black powder coated steel Brushed Black-stain oak veneer

Dimension: W59 x D35.4 x H29.5 in