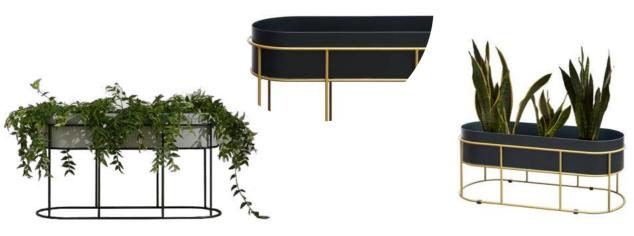

## URBAN | FREE STANDING OVAL PLANTER 'MADE-00019

Material: Stone & Black powder coated steel Dimension: W28.3 x D10.6 x H15.7 in

#### URBAN | ROUND PLANTER 'MADE-00016

Material: Black & Metalic Gold powder coated steel Dimension: W14.6 x D14.6 x H11 in

## URBAN | FREE STANDING OVAL PLANTER 'MADE-00018

Material: Black & Metalic Gold powder coated steel Dimension: W28.3 x D10.6 x H11 in