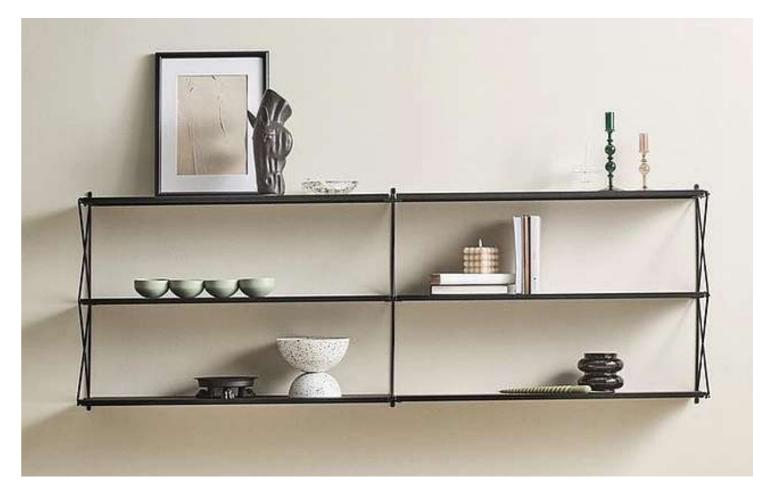

#### URBAN | DOUBLE SHELF 'ELL-00037

Material: Black powder coated steel
Oak melamin
Dimension: W68.5 x D8 x H24.6 in