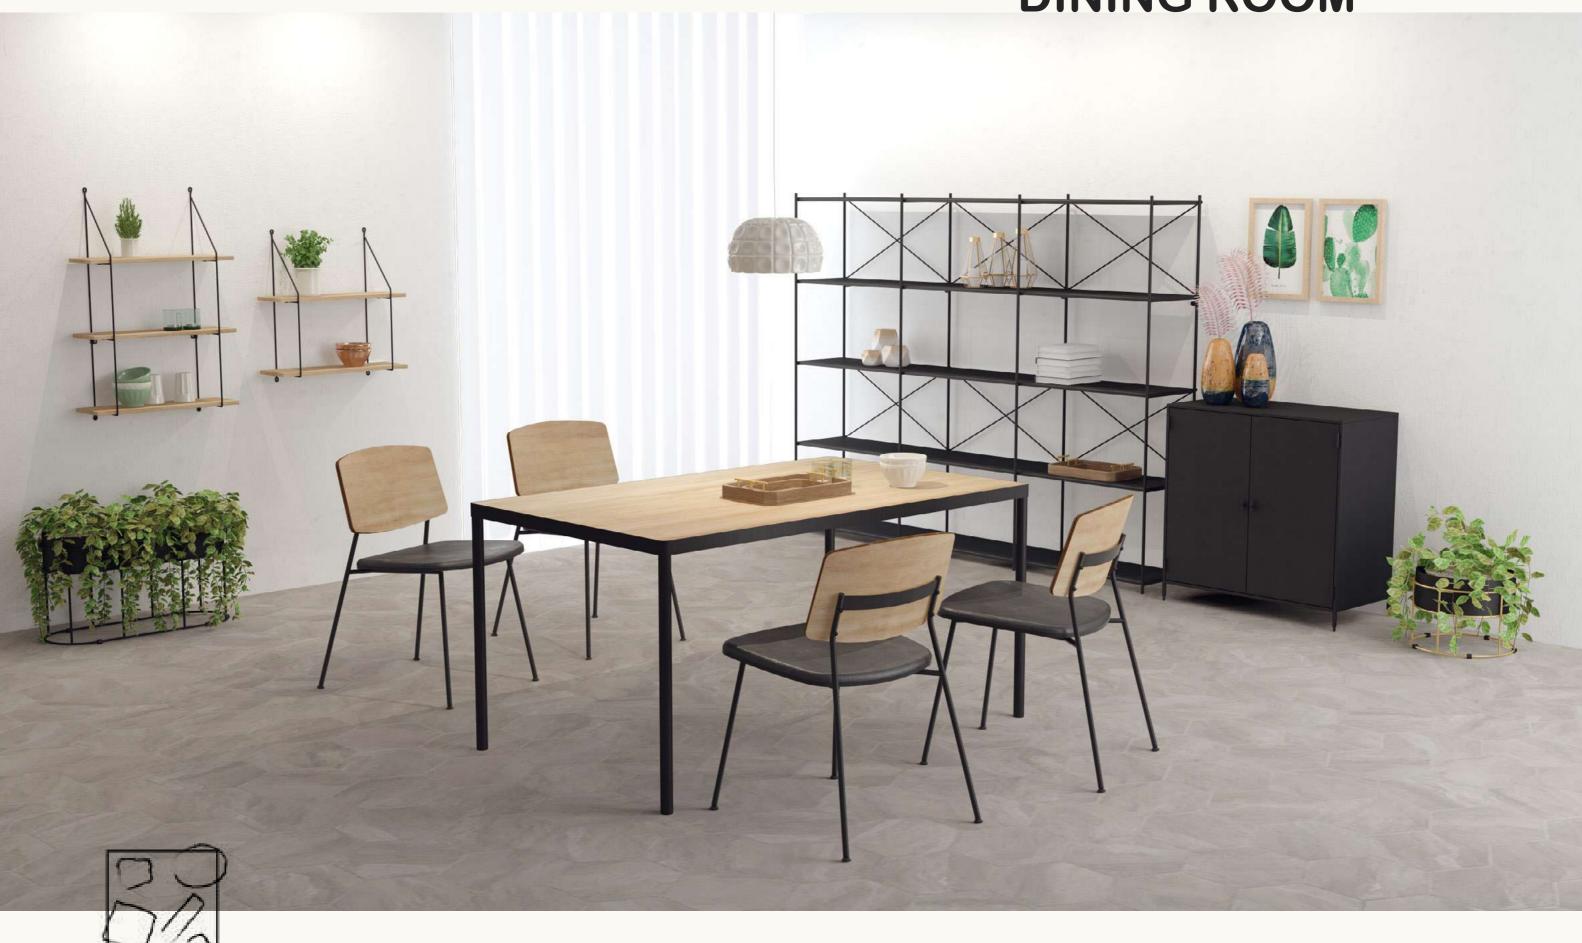

## **DINING ROOM**

#### URBAN | DINING CHAIR 'ART-00051

Material: Black powder coated steel

Leather

#### URBAN | DINING CHAIR 'ART-00039

Material: Black powder coated steel

Fabric Dimension: W18 x D20 x H31 in

### URBAN | DINING CHAIR 'FSV-00623

Material: Black powder coated steel Rust velvet textile upholstery Dimension: W20.87 x D22.8 x H31.5 in

URBAN | COFFEE 'ART-00030 **TABLE** 

Material: Black wet paint Smoke tempered glass Dimension: W48 x D24 x H17 in

#### URBAN | DINING TABLE 'FSV-00215

Material: Black powder coated steel Brushed Black-stain oak veneer

Dimension: W59 x D35.4 x H29.5 in