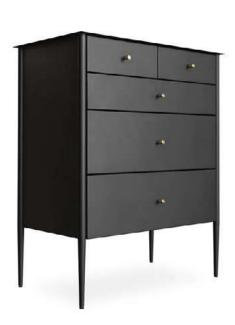

#### URBAN | DRESSER 'FD-00371

Material: Black powder coated steel Dimension: W29.5 x D16.5 x H35.4 in