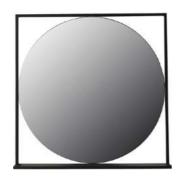

#### URBAN | MIRROR 'FSV-00333

Material: Black powder coated steel
Mirror
Dimension: W19.7 x D4.3 x H19.7 in