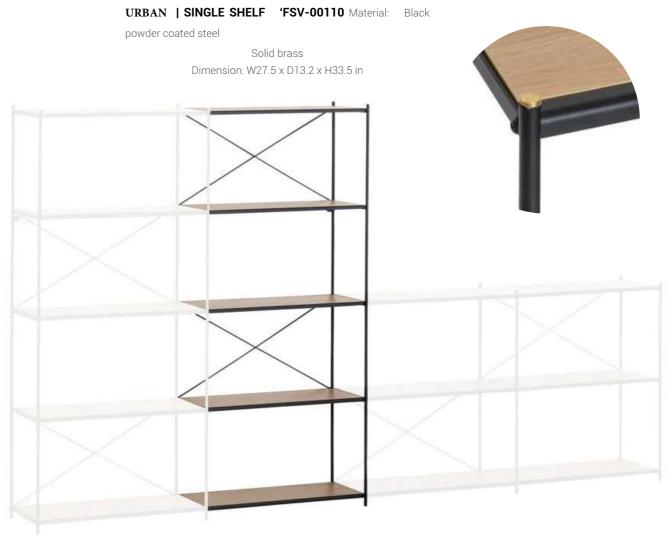

#### URBAN | SINGLE SHELF 'FSV-00110 Material:

Black powder coated steel

Oak melamine, Solid brass Dimension: W28 x D13.2 x  $$\operatorname{H}{33.5}$ in$ 