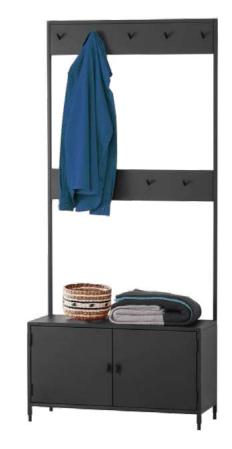

#### URBAN | HALLWAY UNIT 'MADE-00096

Material: Black powder coated steel Dimension: W31.5 x D11.8 x H70.9 in

URBAN | MIRROR 'FSV-00465

Material: Black powder coated steel Dimension: W11.8 x D5.3 x H19.7 in