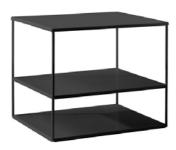

#### URBAN | DOUBLE SHELF 'ELL-00037

Material: Black powder coated steel
Oak melamin
Dimension: W68.5 x D8 x H24.6 in