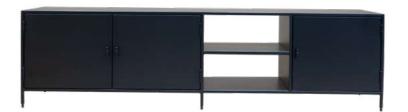

### URBAN | WIDE TV UNIT 'MADE-00092

Material: Black powder coated steel Dimension: W61.8 x D15.8 x H16.5 in