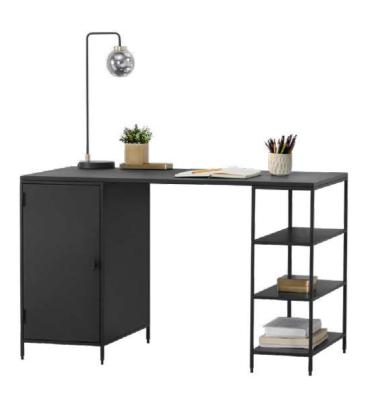

### URBAN | WIDE DESK 'MADE-00095

Material: Black powder coated steel Dimension: W47 x D21.7 x H29.1 in