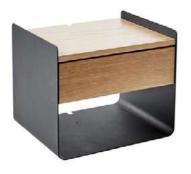

#### URBAN | BED SIDE TABLE 'BS-30

Material: Black powder coated steel
Oak melamine
Dimension: W11.8 x D9.8 x H11.8 in