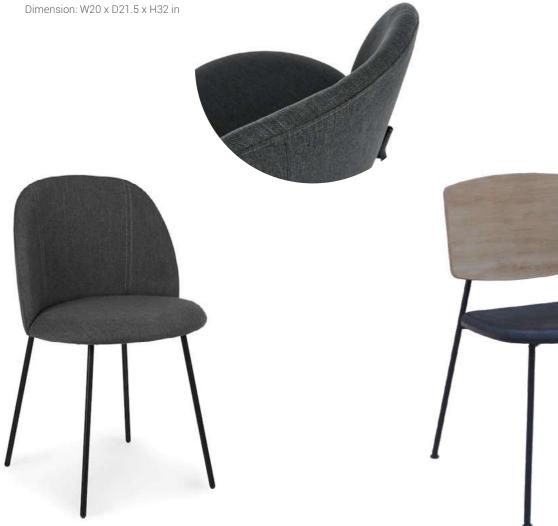

#### URBAN | DINING CHAIR 'ART-00051

Material: Black powder coated steel

Leather

#### URBAN | DINING CHAIR 'ART-00039

Material: Black powder coated steel

Fabric Dimension: W18 x D20 x H31 in