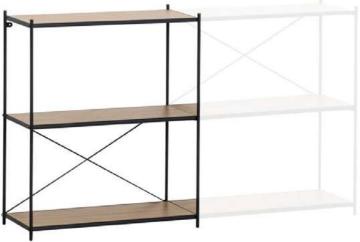

#### URBAN | DOUBLE SHELF 'ELL-00037

Material: Black powder coated steel
Oak melamin
Dimension: W68.5 x D8 x H24.6 in