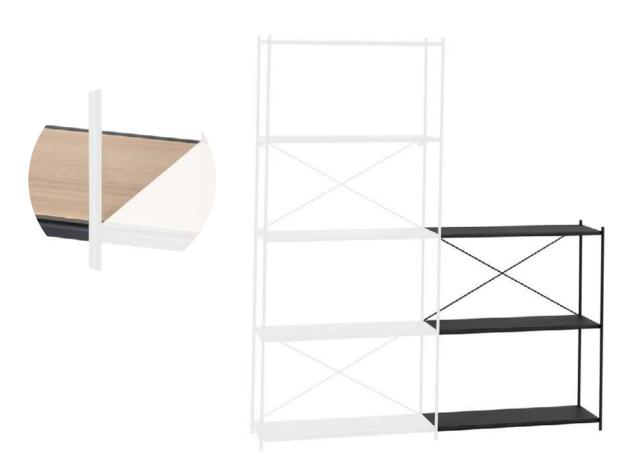

#### URBAN | SINGLE SHELF 'FSV-00110 Material:

Black powder coated steel

Oak melamine, Solid brass Dimension: W28 x D13.2 x  $$\operatorname{H}{33.5}$ in$ 

#### URBAN | DOULE SHELF 'FSV-00111

Material: Black powder coated steel

Oak melamine, Solid brass Dimension: W28 x

D13.2 x H64.2 in

URBAN | DOULE SHELF 'FSV-00111 Material:

Black powder coated steel

Oak melamine, Solid brass Dimension: W27.5 x D13.2 x

H64.2 in