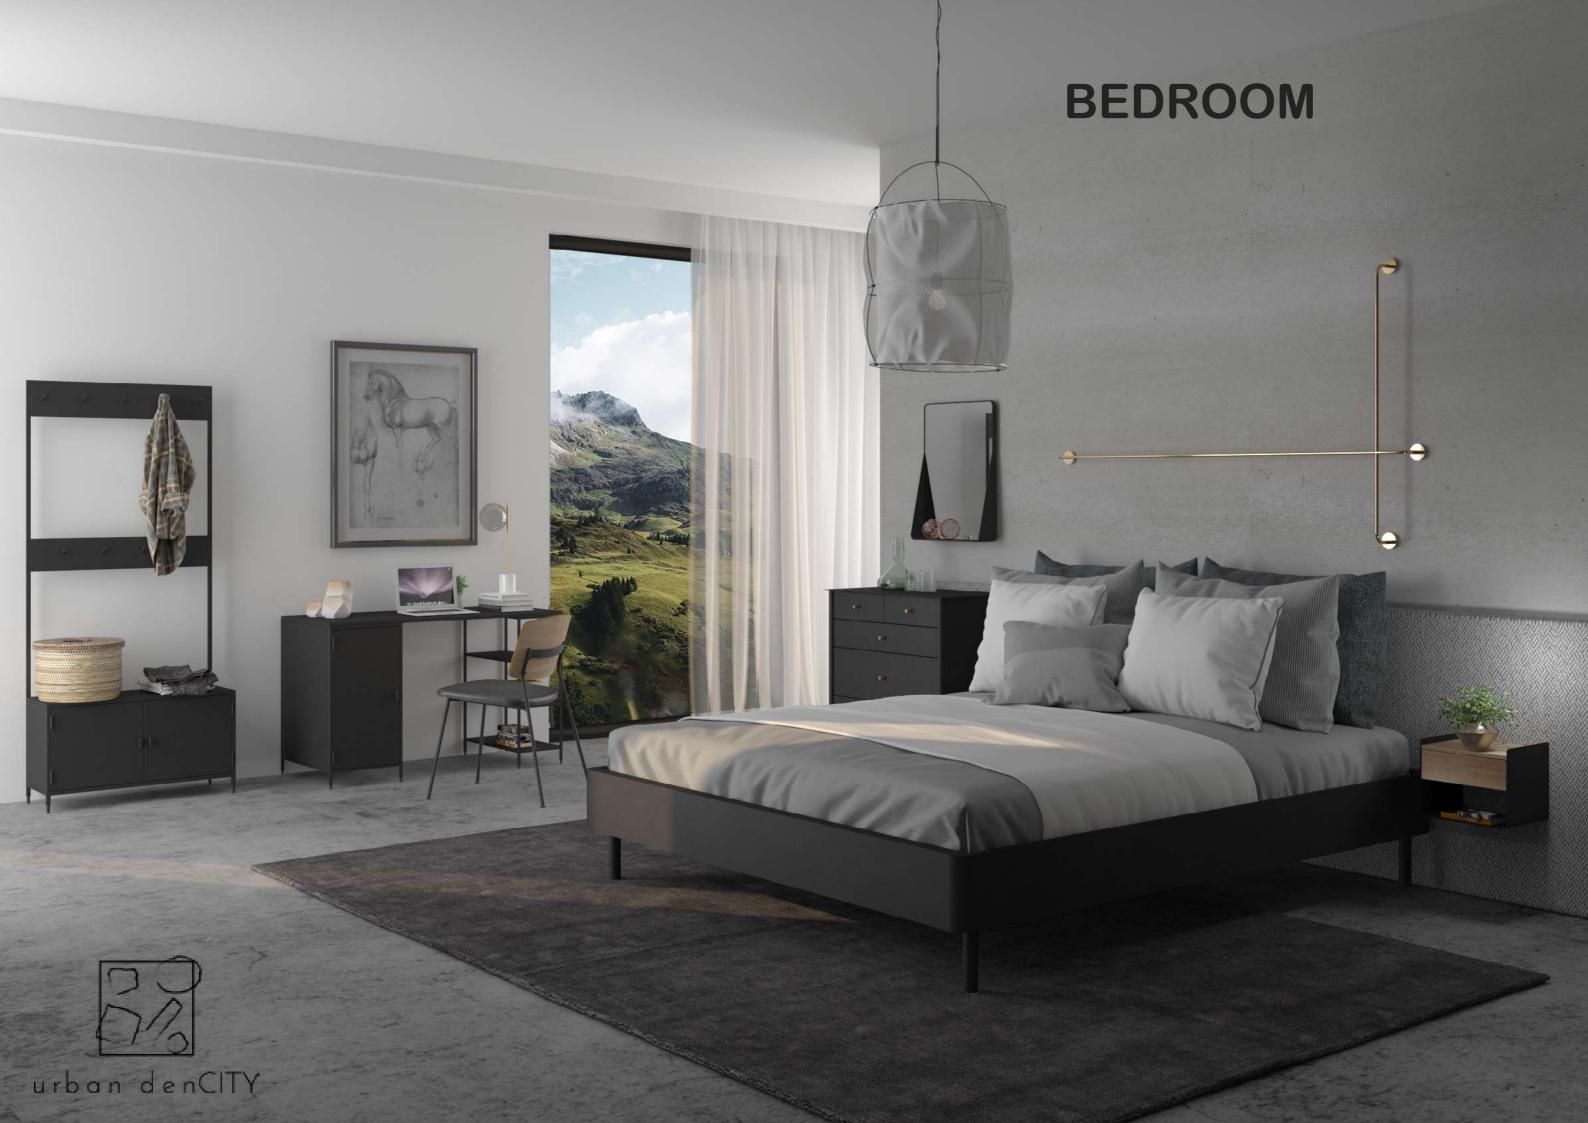

#### URBAN | HALLWAY UNIT 'MADE-00096

Material: Black powder coated steel Dimension: W31.5 x D11.8 x H70.9 in

URBAN | MIRROR 'FSV-00465

Material: Black powder coated steel Dimension: W11.8 x D5.3 x H19.7 in

#### URBAN | BED SIDE TABLE 'BS-30

Material: Black powder coated steel
Oak melamine
Dimension: W11.8 x D9.8 x H11.8 in

#### URBAN | DRESSER 'FD-00371

Material: Black powder coated steel Dimension: W29.5 x D16.5 x H35.4 in

#### URBAN | BED SIDE TABLE '1040138

Material: Black powder coated steel Dimension: W12.6 x D10.2 x H10.6 in

#### URBAN | MIRROR 'FSV-00333

Material: Black powder coated steel
Mirror
Dimension: W19.7 x D4.3 x H19.7 in

#### URBAN | BED SIDE TABLE 'FD-00288

Material: Black powder coated steel Dimension: W15.8 x D13.8 x H29.5 in