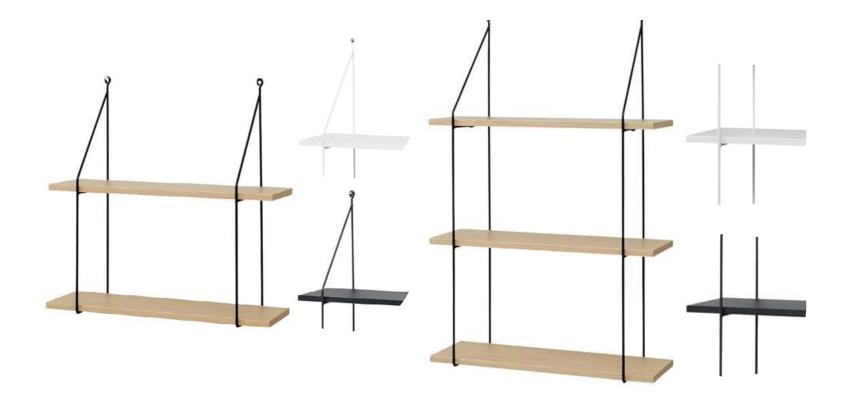

#### URBAN | SHELF '1040253

Material: Black powder coated steel
Oak melamine
Dimension: W23.8 x D7.9 x H23.2 in

#### URBAN | SHELF '1040260

Material: Black powder coated steel
Oak melamine
Dimension: W23.8 x D7.9 x H89 in