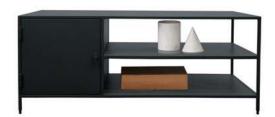

### URBAN| MEDIA UNIT 'MADE-00059

Material: Black powder coated steel Dimension: W39.4 x D15.8 x H16.5 in