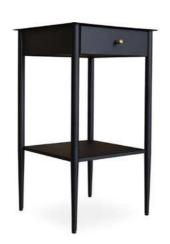

#### URBAN | BED SIDE TABLE 'BS-30

Material: Black powder coated steel
Oak melamine
Dimension: W11.8 x D9.8 x H11.8 in