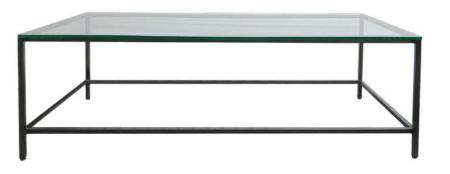

### URBAN | DINING CHAIR 'FSV-00623

Material: Black powder coated steel Rust velvet textile upholstery Dimension: W20.87 x D22.8 x H31.5 in

URBAN | COFFEE 'ART-00030 **TABLE** 

Material: Black wet paint Smoke tempered glass Dimension: W48 x D24 x H17 in