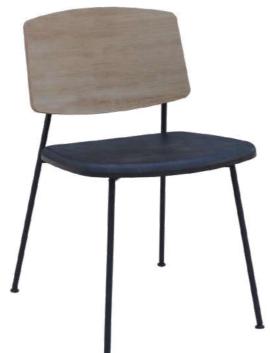

#### URBAN | DINING CHAIR 'ART-00051

Material: Black powder coated steel

Leather