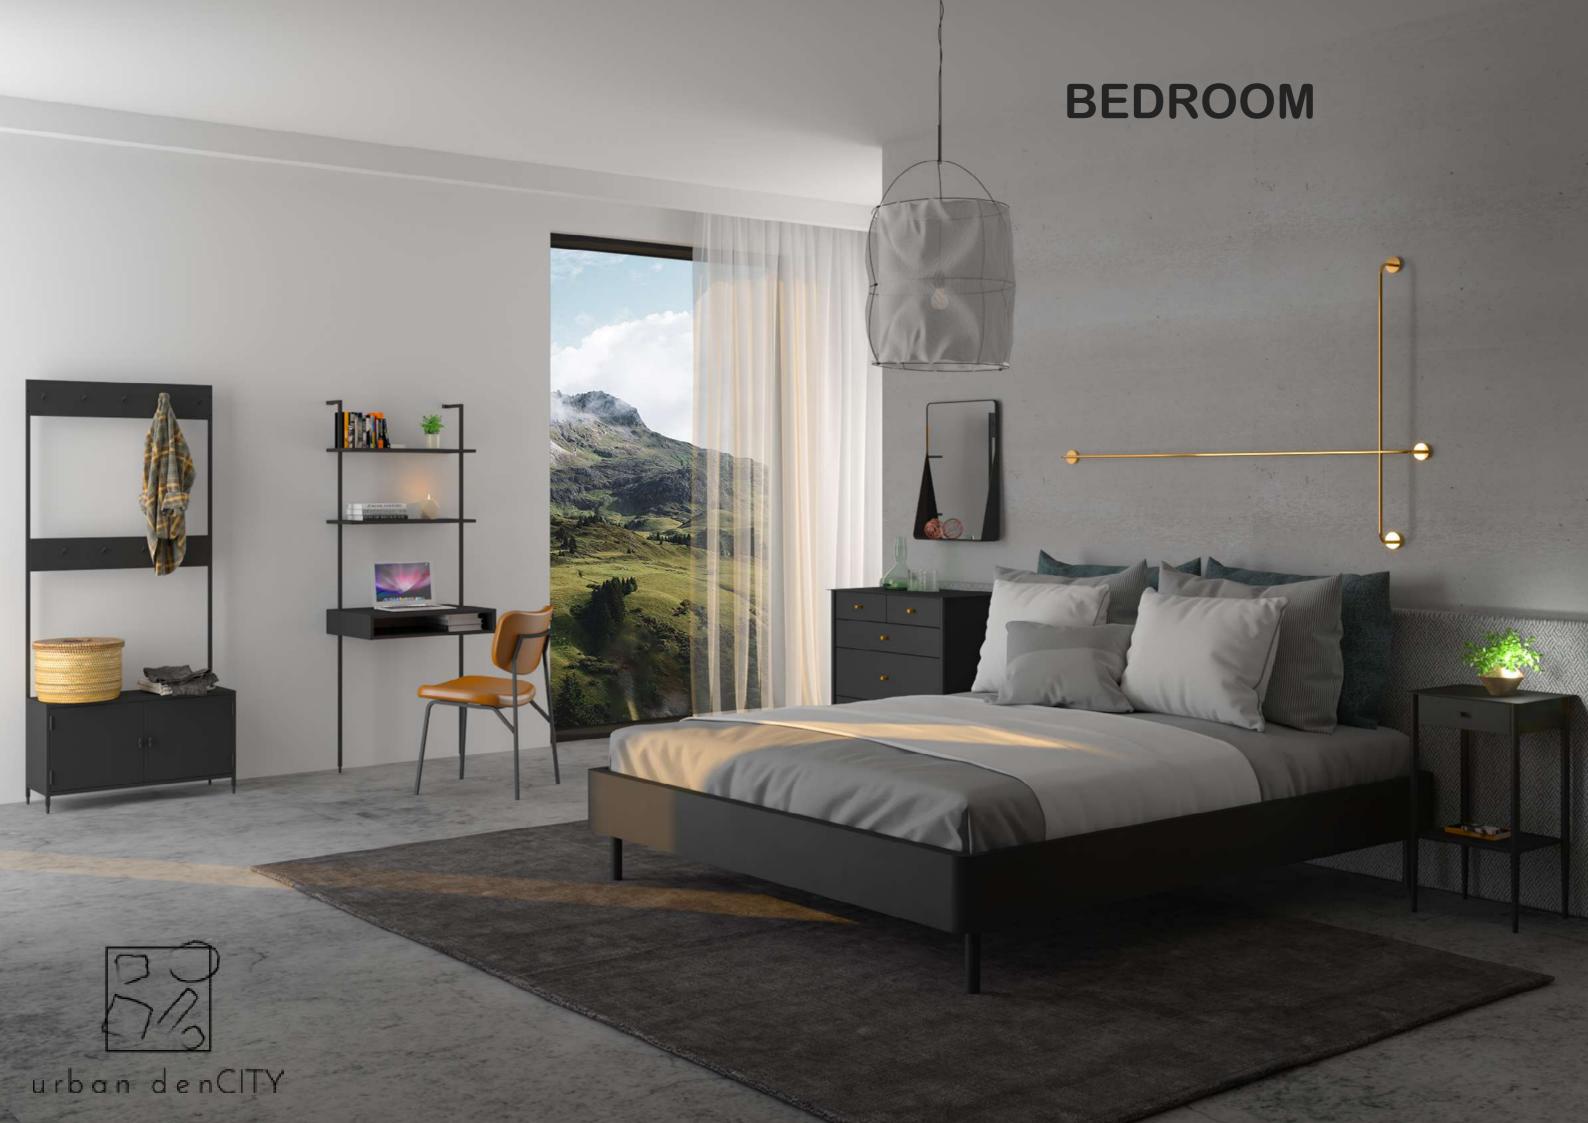

#### URBAN | HALLWAY UNIT 'MADE-00096

Material: Black powder coated steel Dimension: W31.5 x D11.8 x H70.9 in

URBAN | MIRROR 'FSV-00465

Material: Black powder coated steel Dimension: W11.8 x D5.3 x H19.7 in

#### URBAN | BED SIDE TABLE 'BS-30

Material: Black powder coated steel
Oak melamine
Dimension: W11.8 x D9.8 x H11.8 in

#### URBAN | DRESSER 'FD-00371

Material: Black powder coated steel Dimension: W29.5 x D16.5 x H35.4 in

#### URBAN | BED SIDE TABLE '1040138

Material: Black powder coated steel Dimension: W12.6 x D10.2 x H10.6 in

#### URBAN | MIRROR 'FSV-00333

Material: Black powder coated steel
Mirror
Dimension: W19.7 x D4.3 x H19.7 in

#### URBAN | BED SIDE TABLE 'FD-00288

Material: Black powder coated steel Dimension: W15.8 x D13.8 x H29.5 in