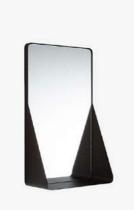

#### URBAN | MIRROR 'FSV-00333

Material: Black powder coated steel
Mirror
Dimension: W19.7 x D4.3 x H19.7 in