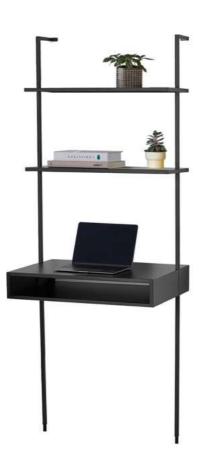

#### URBAN | LEANING DESK 'MADE-00060

Material: Black powder coated steel Dimension: W25.6 x D18.9 x H68.9 in