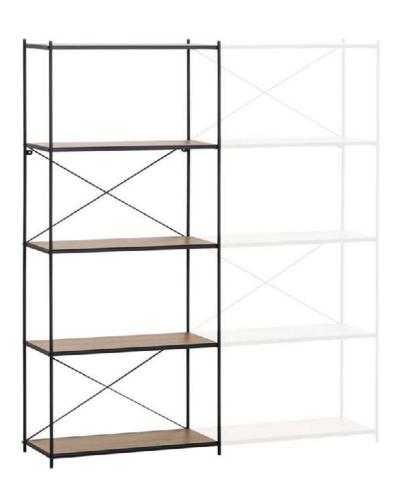

#### URBAN | SHELF '1040260

Material: Black powder coated steel
Oak melamine
Dimension: W23.8 x D7.9 x H89 in