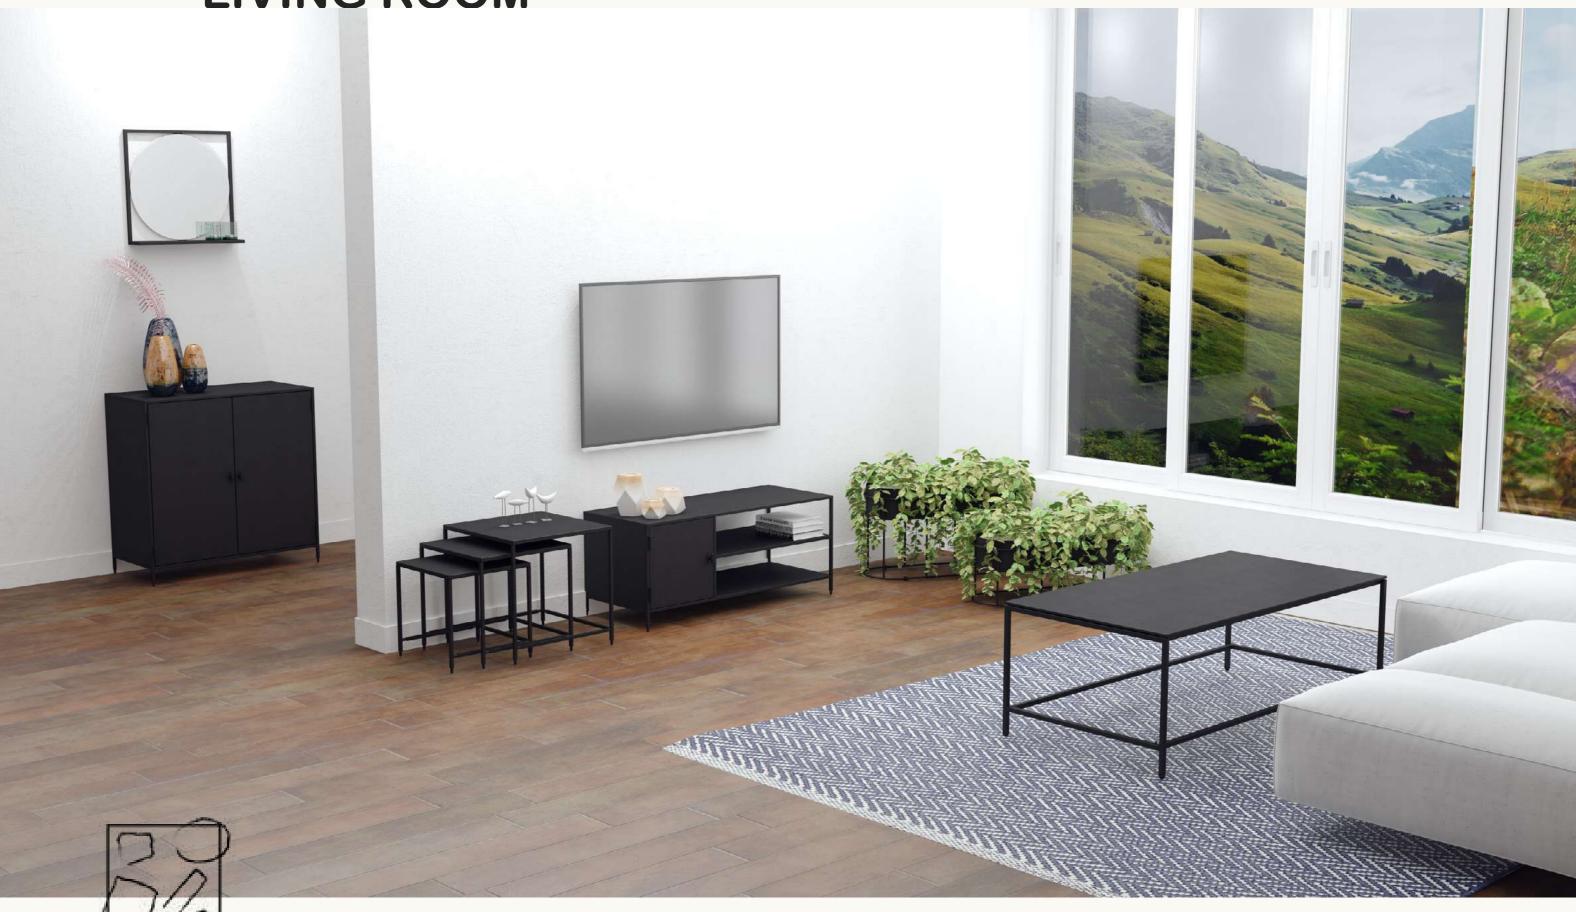

# LIVING ROOM

#### URBAN | NEST OF 3 SIDE TABLES 'MADE-00069

WADE-000

Material: Black powder coated steel, solid brass
Dimension: W13.8 x D13.8 x H13.8 in
W15.8 x D15.8 x H15.8 in
W17.7 x D17.7 x H17.7 in

## URBAN | COMPACT SIDEBOARD 'MADE-00093

Material: Black powder coated steel Dimension: W31.5 x D15.8 x H31.5 in

### URBAN | WIDE TV UNIT 'MADE-00092

Material: Black powder coated steel Dimension: W61.8 x D15.8 x H16.5 in