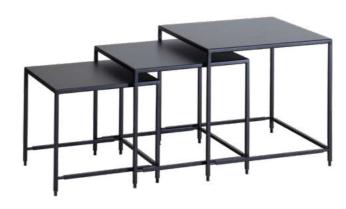

#### URBAN | NEST OF 3 SIDE TABLES 'MADE-00069

WADE-000

Material: Black powder coated steel, solid brass
Dimension: W13.8 x D13.8 x H13.8 in
W15.8 x D15.8 x H15.8 in
W17.7 x D17.7 x H17.7 in