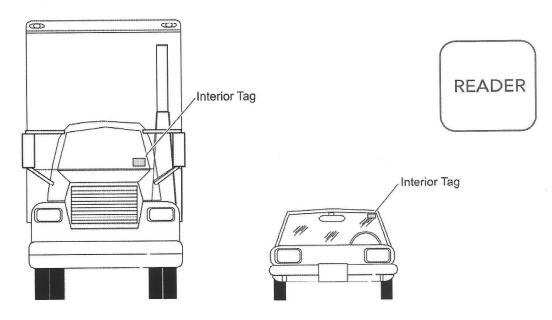

## **UHF Reader Tag Installation**

The UHF Sticker Tag should be installed on the upper center or upper corner portion of the windshield. If the upper portion of the windshield is tinted with an aftermarket conductive tint, use placement Option B.

#### Mirror Post Attached Low On Windshield

Choose placement **Option A** if the mirror post is attached low on the windshield.

## Mirror Post Attached High On Windshield

Choose placement **Option B** if the mirror post is attached high on the windshield or if the windshield is tinted with a conductive tint.

#### Mirror Post Attached to Headliner

Side View

Choose placement **Option C** if the mirror post is attached to the headliner. If the upper portion of the windshield is tinted with an aftermarket conductive tint, place the tag 2 inches below the tinted area.