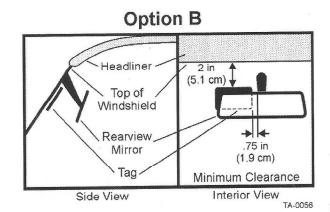

## Mirror Post Attached High On Windshield

Choose placement **Option B** if the mirror post is attached high on the windshield or if the windshield is tinted with a conductive tint.

#### Mirror Post Attached Low On Windshield

Choose placement **Option A** if the mirror post is attached low on the windshield.