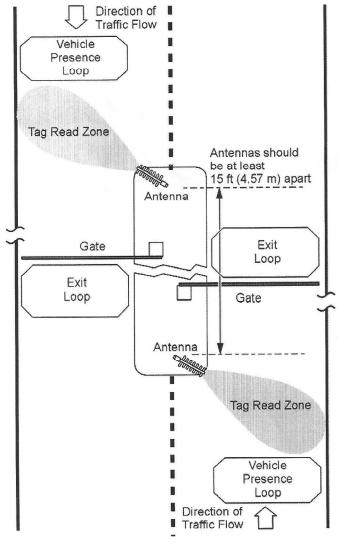

### Ticket Island Configuration

This illustrates a parking garage application with each Reader and antenna mounted on the ticket island to read tags mounted on theinside center windshield or on the center front vehicle bumper. The Reader antenna placement may require the vehicle to stop before the gate opens.