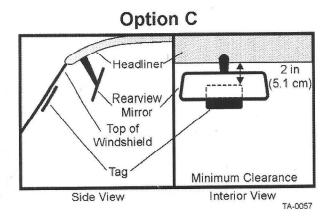

#### Mirror Post Attached to Headliner

Side View

Choose placement **Option C** if the mirror post is attached to the headliner. If the upper portion of the windshield is tinted with an aftermarket conductive tint, place the tag 2 inches below the tinted area.