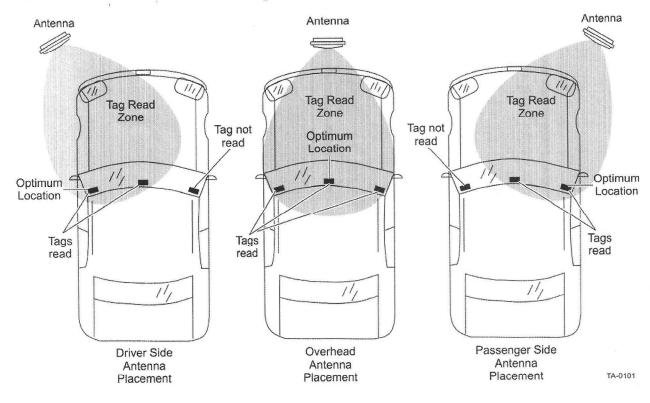

#### **IMPORTANT!**

When installing credentials be sure that they are installed horizontally as shown.

- ISO Prox Style Card
- Card Holder
- Adhesive Sticker

AB CD EF 98 12 00 16 9F 12 00 16 9F

If the UHF reader antenna is installed to the **left** of the vehicle, optimal tag position is on the left side of the vehicle.

If the UHF reader antenna is installed to the right of the vehicle, optimal tag position is on the **right side** of the vehicle.

#### Antenna Location Relative to Tag Position