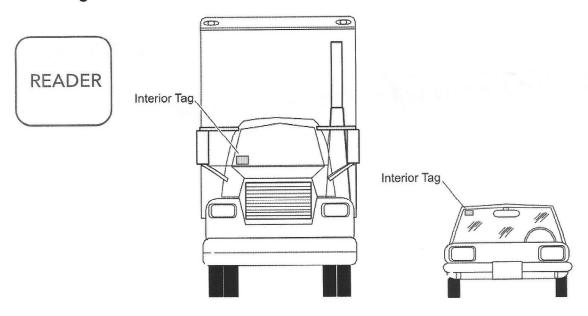

## **UHF Reader Tag Installation**

The UHF Sticker Tag should be installed on the upper center or upper corner portion of the windshield. If the upper portion of the windshield is tinted with an aftermarket conductive tint, use placement Option B.

#### Mirror Post Attached Low On Windshield

Choose placement **Option A** if the mirror post is attached low on the windshield.

## Mirror Post Attached High On Windshield

Choose placement **Option B** if the mirror post is attached high on the windshield or if the windshield is tinted with a conductive tint.

#### Mirror Post Attached to Headliner

Side View

Choose placement **Option C** if the mirror post is attached to the headliner. If the upper portion of the windshield is tinted with an aftermarket conductive tint, place the tag 2 inches below the tinted area.