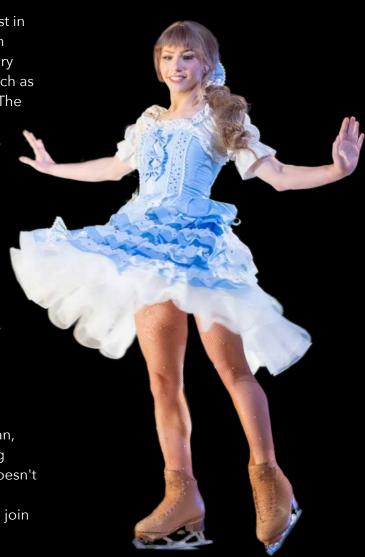

From the moment the curtain rises, audiences are transported to the whimsical world of Oz, where they'll encounter familiar characters like the Scarecrow, Tin Man, and Cowardly Lion, each brought to life with captivating choreography and dazzling costumes. But the magic doesn't stop there - "Wizard of Oz On Ice" is an interactive experience like no other, inviting audience members to join in the adventure and become part of the spectacle themselves.