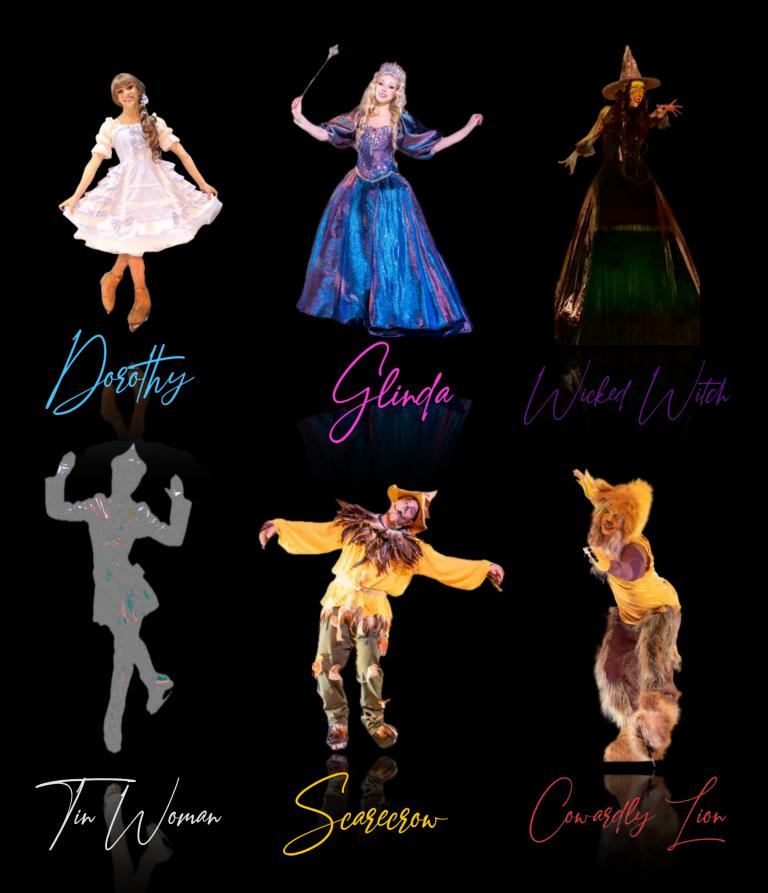

From the moment the curtain rises, audiences are transported to the whimsical world of Oz, where they'll encounter familiar characters like the Scarecrow, Tin Man, and Cowardly Lion, each brought to life with captivating choreography and dazzling costumes. But the magic doesn't stop there - "Wizard of Oz On Ice" is an interactive experience like no other, inviting audience members to join in the adventure and become part of the spectacle themselves.

#### Featured Characters