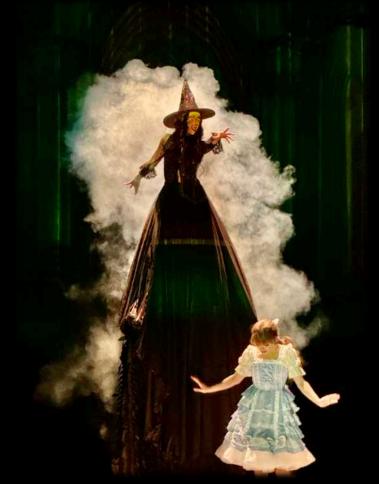

From the moment the curtain rises, audiences are transported to the whimsical world of Oz, where they'll encounter familiar characters like the Scarecrow, Tin Man, and Cowardly Lion, each brought to life with captivating choreography and dazzling costumes. But the magic doesn't stop there - "Wizard of Oz On Ice" is an interactive experience like no other, inviting audience members to join in the adventure and become part of the spectacle themselves.