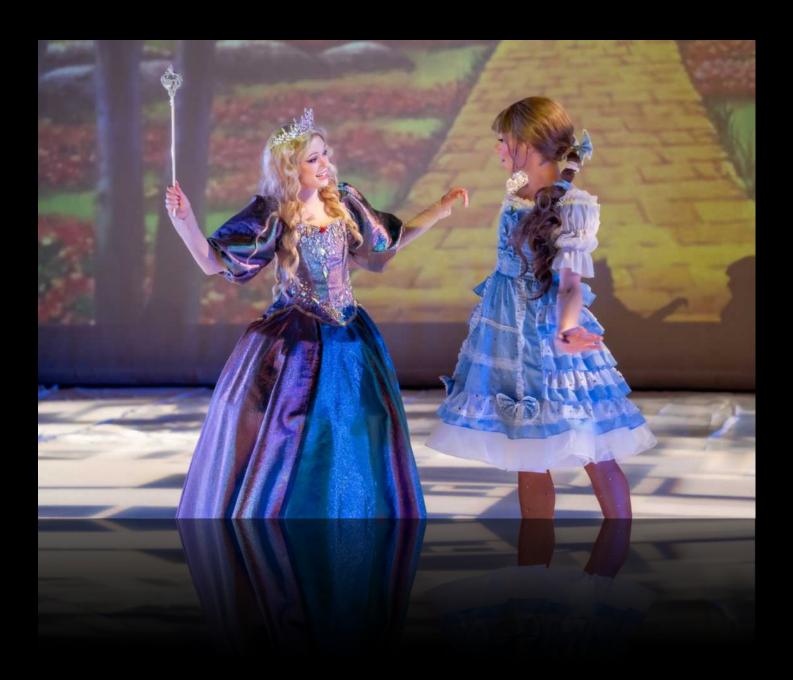

Set upon a normal stage transformed with Ice Creative Entertainment's world-renowned synthetic ice surface, "Wizard of Oz On Ice" takes the audience on a thrilling journey through the magical land of Oz like never before. Watch as Dorothy and her companions glide effortlessly across the ice, weaving through stunning sets and dazzling special effects that bring the beloved story to life in breathtaking detail.

From the moment the curtain rises, audiences are transported to the whimsical world of Oz, where they'll encounter familiar characters like the Scarecrow, Tin Man, and Cowardly Lion, each brought to life with captivating choreography and dazzling costumes. But the magic doesn't stop there - "Wizard of Oz On Ice" is an interactive experience like no other, inviting audience members to join in the adventure and become part of the spectacle themselves.