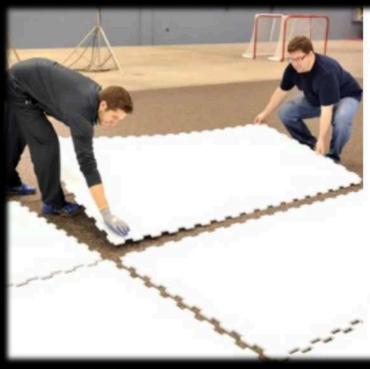

## Logistics

Introducing our cutting-edge synthetic ice, a revolution in ice technology that brings the thrill of a real ice rink to any space with the ease of assembly and performance, you won't believe. Installing our synthetic ice is a breeze, taking just 1 hour - a simple puzzle that effortlessly fits together. The result? A surface that glides seamlessly like traditional refrigerated ice and boasts an authentic look that will leave your audience questioning its synthetic nature. Our innovative solution guarantees a smooth, ice-like experience that rivals the performance on refrigerated ice, providing an unparalleled experience for skating enthusiasts and event organizers alike. Transform any environment into an ice-skating haven with our synthetic ice, where the magic of skating is only a puzzle away.