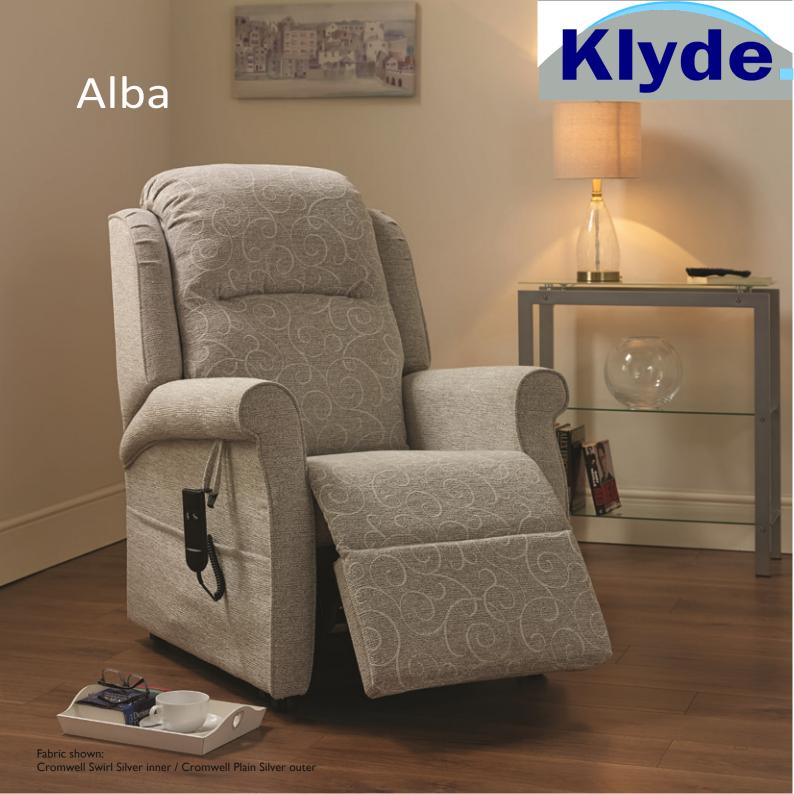

## Alba

The Alba offers a fine touch of elegance and luxury with its contemporary split cushion pillow back, designed for deepest comfort combined with delicately piped rounded arms and discreet wings.

## Size range:

Seat height 16" - 20"Seat width 18" - 22"Seat depth 18" - 22"

We offer a wide range of sizes, including larger sizes. We will advise you on the sizes and weight combinations available.