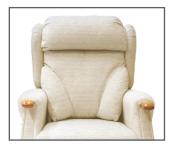

### **Multiple Back Options**

The multiple style back options are available to ensure the client is able to select a comfortable and supportive chair that will not look out of place in any environment, with its range of fabrics and leathers.

## **Optional Reading Light**

Our built in reading lights are a popular additional feature. Made from quality materials, our lights can be flexed to focus light to where it's most required.

Lateral Back

2-Tier Waterfall Back

Split Back

**Button Back** 