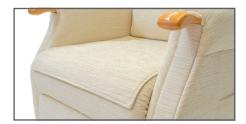

#### **Real Wooden Knuckles**

The Buckingham comes complete with the option of three colour options for the exposed wooden knuckles; Mahogany, Teak or Natural.

#### **Optional Heat & Massage**

As an optional feature the Buckingham can come fitted with an heat and massage system that soothes tired and aching muscles.

The Buckingham is built with Reflex Foam seat cushions as standard, giving maximum comfort and support in a sitting position.