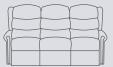

Buckingham can come fitted with an heat and massage system that soothes tired and aching muscles.



The Buckingham is built with Reflex Foam seat cushions as standard, giving maximum comfort and support in a sitting position.

### **Multiple Back Options**

The multiple style back options are available to ensure the client is able to select a comfortable and supportive chair that will not look out of place in any environment, with its range of fabrics and leathers.

## **Optional Reading Light**

Our built in reading lights are a popular additional feature. Made from quality materials, our lights can be flexed to focus light to where it's most required.



Lateral Back



2-Tier Waterfall Back



Split Back



**Button Back** 



# **Complementary Furniture**

Fixed







Recliner







## **Additional Extras**







Seat Cover



Arm Cover



Head Cover



Head Roll Head Pillow Glide















THU FACTOR OF THE UNITED TO TH



DESIGN \* CRAFT

\* QUALITY

Klyde Mobility Garrion Bridges Garden Centre Horsley Brae Overtown Wishaw ML2 0RR Telephone: 01698 358224