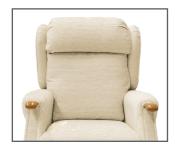

### **Multiple Back Options**

The multiple style back options are available to ensure the client is able to select a comfortable and supportive chair that will not look out of place in any environment, with its range of fabrics and leathers.

## **Optional Reading Light**

Our built in reading lights are a popular additional feature. Made from quality materials, our lights can be flexed to focus light to where it's most required.

Lateral Back

2-Tier Waterfall Back

Split Back

**Button Back** 