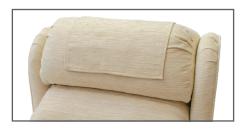

### **Multiple Back Options**

The multiple style back options are available to ensure the client is able to select a comfortable and supportive chair that will not look out of place in any environment, with its range of fabrics and leathers.

2-Tier Waterfall Back

Split Back

**Button Back** 