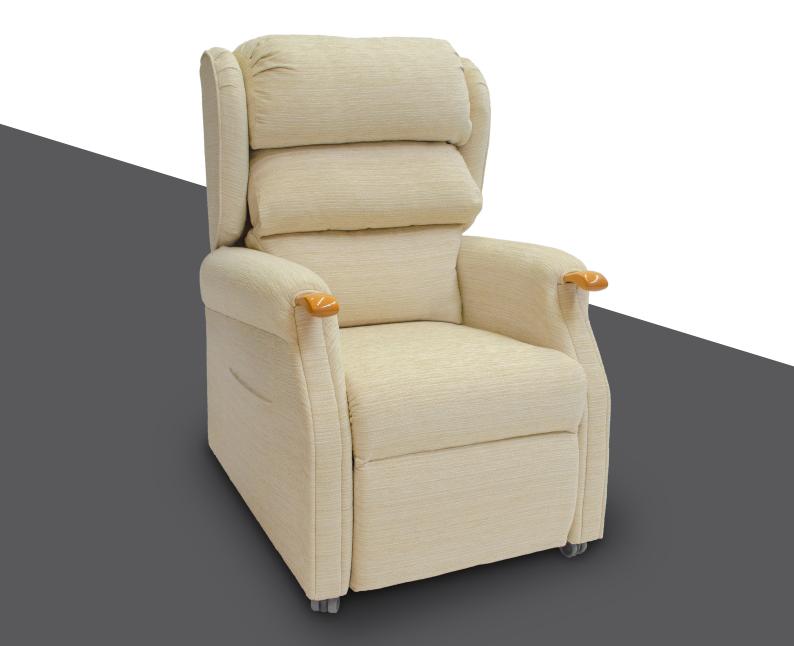

The Buckingham Collection

The Buckingham, a stylish and extremely comfortable recliner.

### **Traditional Yet Stylish**

A traditional yet stylish chair with the combination of comfortably designed wooden knuckles, piped arms and wings that give this chair a quality tailored finish.

#### **Real Wooden Knuckles**

The Buckingham comes complete with the option of three colour options for the exposed wooden knuckles; Mahogany, Teak or Natural.