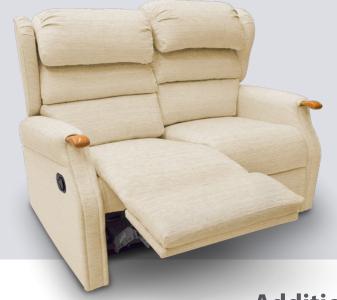

The Buckingham Collection

The Buckingham, a stylish and extremely comfortable recliner.

### **Traditional Yet Stylish**

A traditional yet stylish chair with the combination of comfortably designed wooden knuckles, piped arms and wings that give this chair a quality tailored finish.

#### **Real Wooden Knuckles**

The Buckingham comes complete with the option of three colour options for the exposed wooden knuckles; Mahogany, Teak or Natural.