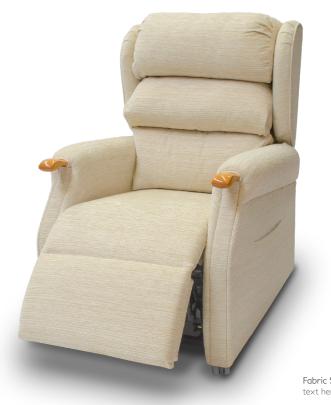

The Buckingham Collection

The Buckingham, a stylish and extremely comfortable recliner.

### **Traditional Yet Stylish**

A traditional yet stylish chair with the combination of comfortably designed wooden knuckles, piped arms and wings that give this chair a quality tailored finish.

#### **Suitable Environments**



Home



Fabric Shown: text here



#### **Real Wooden Knuckles**

The Buckingham comes complete with the option of three colour options for the exposed wooden knuckles; Mahogany, Teak or Natural.



#### **Optional Heat & Massage**

As an optional feature the Buckingham can come fitted with an heat and massage system that soothes tired and aching muscles.



The Buckingham is built with Reflex Foam seat cushions as standard, giving maximum comfort and support in a sitting position.

### **Multiple Back Options**

The multiple style back options are available to ensure the client is able to select a comfortable and supportive chair that will not look out of place in any environment, with its range of fabrics and leathers.

## **Optional Reading Light**

Our built in reading lights are a popular a