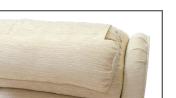

### **Multiple Back Options**

The multiple style back options are available to ensure the client is able to select a comfortable and supportive chair that will not look out of place in any environment, with its range of fabrics and leathers.

2-Tier Waterfall Back

Split Back

**Button Back** 