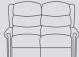

The Buckingham Collection

The Buckingham, a stylish and extremely comfortable recliner.

### **Traditional Yet Stylish**

A traditional yet stylish chair with the combination of comfortably designed wooden knuckles, piped arms and wings that give this chair a quality tailored finish.