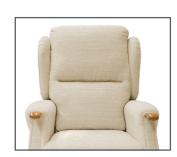

### **Multiple Back Options**

The multiple style back options are available to ensure the client is able to select a comfortable and supportive chair that will not look out of place in any environment, with its range of fabrics and leathers.

## **Optional Reading Light**

Our built in reading lights are a popular additional feature. Made from quality materials, our lights can be flexed to focus light to where it's most required.

Lateral Back

2-Tier Waterfall Back

Split Back

**Button Back** 