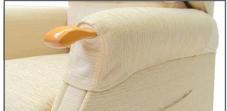

#### **Real Wooden Knuckles**

The Buckingham comes complete with the option of three colour options for the exposed wooden knuckles; Mahogany, Teak or Natural.