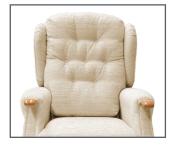

### **Multiple Back Options**

The multiple style back options are available to ensure the client is able to select a comfortable and supportive chair that will not look out of place in any environment, with its range of fabrics and leathers.

## **Optional Reading Light**

Our built in reading lights are a popular additional feature. Made from quality materials, our lights can be flexed to focus light to where it's most required.

Lateral Back

2-Tier Waterfall Back

Split Back

**Button Back** 