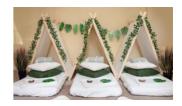

mattress

mattress

or on

bed

90 cm (W) x 5 = 450 cm (4.5 m) Standard mattress or layout three and two opposite each other. 94 cm (W) x 5 = 470 cm (4.70m) Larger mattress

Visual example of a layout

90 cm (W) x 6 = 540 cm (5.4 m) Standard mattress or layout three or pairs opposite each other 94 cm (W) x 6 = 5.64 cm (5.64 m) Larger mattress