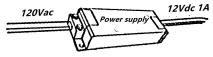

# Canada GL Lighting Technology Inc

Telphone: 905-604-100 Fax: 1-866-756-3987

## **GL 3W LED Puck Light**

## **Features:**

Input voltage: DC 12V
3W per the puck light

3.CCT: 3000K or 5000K optional.

4.The light's efficiency is more than 85lm/W.

5.Operating temperature:-20-40°C

6.Can be used with DC power supply of plug-in or hardwire box

A package including three 3W Puck light and one 12V1A power supply



## Wirng method

Use special connector without disconnecting. You can install the light according to the position you need. Nonpolar connection.







LED Puck Lights

## **Surface mount**







2,Using a screw driver,install the mounting ring to cabinet surface



3,Snap the puck light into the surface ring

#### **Recessed mount**

- 1,Remove the mounting ring from the puck light
- 2,Cut out a 62mm hole on the cabinet
- 3,Insert puck light inside the hole