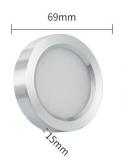

## **GL 3W LED Puck Light**

## **Features:**

Input voltage: DC 12V
3W per the puck light

3.CCT: 3000K or 5000K optional.

4.The light's efficiency is more than 85lm/W.

5.Operating temperature:-20-40°C

6.Can be used with DC power supply of plug-in or hardwire box