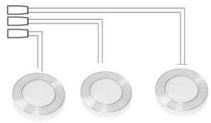

## Wirng method

Use special connector without disconnecting. You can install the light according to the position you need. Nonpolar connection.

LED Puck Lights