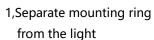

#### **Recessed mount**

- 1,Remove the mounting ring from the puck light
- 2,Cut out a 62mm hole on the cabinet
- 3,Insert puck light inside the hole