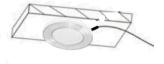

## **Surface mount**

2,Using a screw driver,install the mounting ring to cabinet surface

3,Snap the puck light into the surface ring