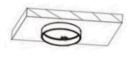

## **Surface mount**

2,Using a screw driver,install the mounting ring to cabinet surface

3,Snap the puck light into the surface ring