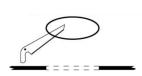

#### **Recessed mount**

- 1,Remove the mounting ring from the puck light
- 2,Cut out a 62mm hole on the cabinet
- 3,Insert puck light inside the hole