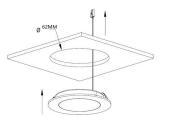

#### **Recessed mount**

- 1,Remove the mounting ring from the puck light
- 2,Cut out a 62mm hole on the cabinet
- 3,Insert puck light inside the hole