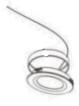

## **Surface mount**

2,Using a screw driver,install the mounting ring to cabinet surface

3,Snap the puck light into the surface ring

#### **Recessed mount**

- 1,Remove the mounting ring from the puck light
- 2,Cut out a 62mm hole on the cabinet
- 3,Insert puck light inside the hole