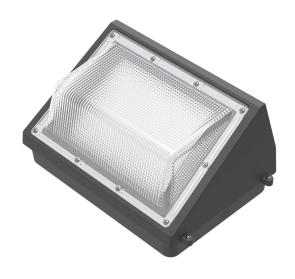

### **GL 40/60W** LED Wall Pack Lighting

**Photoelectric Switch** 

#### **Features**

- ETL certified to U.S.and Canadian standards. DLC qualified product.
- Sealed die-casted profile for indoor and outdoor applications.
- Suitable for Canadian full voltage design LED driver: 120-347Vac.
- CCT:3000K,4000K,5000K optional.
- Comes in a standard dark bronze finish to match any area. IP65 Suitable for wet locations.
- 40W/60W,120lm/W,0-10V dimming.
- Dusk to Dawn Sensor Photoelectric Switch sold separately

#### **Application**

This LED Wall pack is ideal for outdoor applications, including landscapes, residential, commercial and retail complexes, alleys, loading docks, pathways, entrances and parking areas.