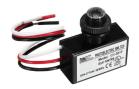

### **GL 40/60W** LED Wall Pack Lighting

**Photoelectric Switch** 

#### **Features**

- ETL certified to U.S.and Canadian standards. DLC qualified product.
- Sealed die-casted profile for indoor and outdoor applications.
- Suitable for Canadian full voltage design LED driver: 120-347Vac.
- CCT:3000K,4000K,5000K optional.
- Comes in a standard dark bronze finish to match any area. IP65 Suitable for wet locations.
- 40W/60W,120lm/W,0-10V dimming.
- Dusk to Dawn Sensor Photoelectric Switch sold separately

#### **Order Code:**

| GL-WP | XXWH | CCT      | Photoelectric Switch            |
|-------|------|----------|---------------------------------|
|       | 40W  | 4000K:40 | Blank (no Photoelectric Switch) |
|       | 60W  | 5000K:50 | PS (with Photoelectric Switch)  |