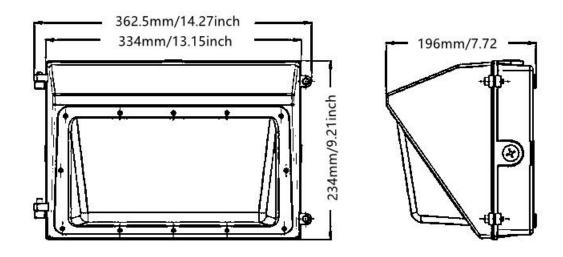

indoor and outdoor applications.
- Suitable for Canadian full voltage design LED driver: 120-347Vac.
- CCT:3000K,4000K,5000K optional.
- Comes in a standard dark bronze finish to match any area. IP65 Suitable for wet locations.
- 40W/60W,120lm/W,0-10V dimming.
- Dusk to Dawn Sensor Photoelectric Switch sold separately

#### **Application**

This LED Wall pack is ideal for outdoor applications, including landscapes, residential, commercial and retail complexes, alleys, loading docks, pathways, entrances and parking areas.

Also great for public buildings, including hospitals, universities and schools.



# Canada GL Lighting Technology Inc.

7351 Victoria Park Ave, Unit 3, Markham, ON, Canada, L3R 3A5
T: 905-604-1000 | F: 1-866-756-3987 | sales@gl-light.ca | www.gl-light.ca

## Dimension



#### **Order Code:**

| GL-WP | XXWH | CCT      | Photoelectric Switch            |
|-------|------|----------|---------------------------------|
|       | 40W  | 4000K:40 | Blank (no Photoelectric Switch) |
|       | 60W  | 5000K:50 | PS (with Photoelectric Switch)  |

For example: GL-WP-60WH-50 PS