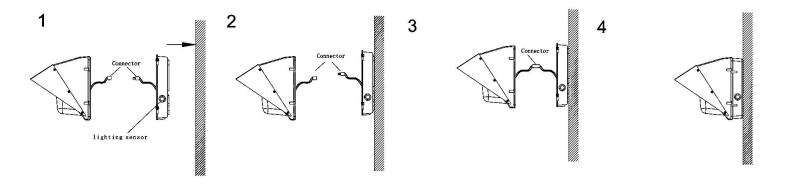

#### **GL Wall Pack Fixture Installation Guide**

#### Warning:

- 1. Ensure power is off before starting installation, wiring or servicing
- 2. Installation should only be performed by qualified electrician.
- 3. The mounted surface should have enough strength to endure the weight of fixture.
- This fixture is for outdoor use and should not be operated in areas with Limited ventilation or high ambient temperature.
- 5. Adjust the wattage and color temperature you want.
- 6. Double check your power source to make sure the supply voltage is compatible with the unit.120Vac-347Vac or 480Vac.