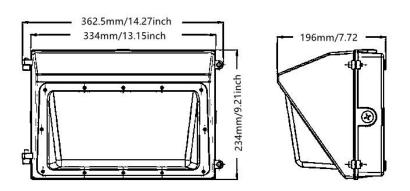

# GL 40W/60W/90W LED Wall Pack Lighting(Adjustable CCT)

# GL-WP-90WH-MC





**Photoelectric Switch** 

#### Features

- ETL certified to U.S.and Canadian standards. DLC qualified product.
- Sealed die-casted profile for indoor and outdoor applications.
- Suitable for Canadian full voltage design LED driver: 120-347Vac.
- Adjustable multi color temperature:3000K,3500K,4000K,5000K and 5700K.
- Comes in a standard dark bronze finish to match any area. IP65 Suitable for wet locations.
- 40W,60W,90W, DIP dial adjustable.120lm/W,0-10V dimming.
- Dusk to Dawn Sensor Photoelectric Switch sold separately

#### Dimension





# Canada GL Lighting Technology Inc.

7351 Victoria Park Ave, Unit 3, Markham, ON, Canada, L3R 3A5 T: 905-604-1000 | F: 1-866-756-3987 | <u>info@gl-light.com | www.gl-light.ca</u>

### 40W,60W,90W, DIP dial adjustable



## Adjustable CCT







T: 905-604-1000 | F: 1-866-756-3987 | <u>info@gl-light.com |</u> <u>www.gl-light.ca</u>

#### **GL Wall Pack Fixture Installation Guide**

#### Warning:

- 1. Ensure power is off before starting installation, wiring or servicing
- 2. Installation should only be performed by qualified electrician.
- 3. The mounted surface should have enough strength to endure the weight of fixture.
- This fixture is for outdoor use and should not be operated in areas with Limited ventilation or high ambient temperature.
- 5. Adjust the wattage and color temperat