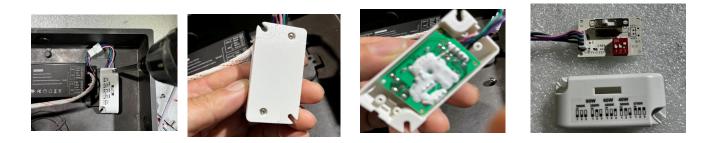

### 40W,60W,90W, DIP dial adjustable

#### **Order Code:**

Blank (no Photoelectric Switch)

PS (with Photoelectric Switch)