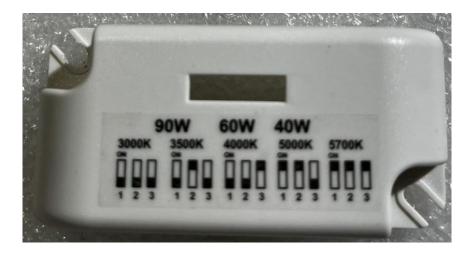

#### Features

- ETL certified to U.S.and Canadian standards. DLC qualified product.
- Sealed die-casted profile for indoor and outdoor applications.
- Suitable for Canadian full voltage design LED driver: 120-347Vac.
- Adjustable multi color temperature:3000K,3500K,4000K,5000K and 5700K.
- Comes in a standard dark bronze finish to match any area. IP65 Suitable for wet locations.
- 40W,60W,90W, DIP dial adjustable.120lm/W,0-10V dimming.
- Dusk to Dawn Sensor Photoelectric Switch sold separately

### 40W,60W,90W, DIP dial adjustable