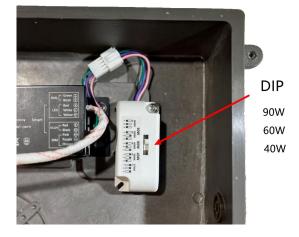

### 40W,60W,90W, DIP dial adjustable

#### Warning:

- 1. Ensure power is off before starting installation, wiring or servicing
- 2. Installation should only be performed by qualified electrician.
- 3. The mounted surface should have enough strength to endure the weight of fixture.
- This fixture is for outdoor use and should not be operated in areas with Limited ventilation or high ambient temperature.
- 5. Adjust the wattage and color temperature you want.
- 6. Double check your power source to make sure the supply voltage is compatible with the unit.120Vac-347Vac or 480Vac.