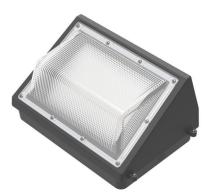

# GL 40W/60W/90W LED Wall Pack Lighting(Adjustable CCT)

#### Features

- ETL certified to U.S.and Canadian standards. DLC qualified product.
- Sealed die-casted profile for indoor and outdoor applications.
- Suitable for Canadian full voltage design LED driver: 120-347Vac.
- Adjustable multi color temperature:3000K,3500K,4000K,5000K and 5700K.
- Comes in a standard dark bronze finish to match any area. IP65 Suitable for wet locations.
- 40W,60W,90W, DIP dial adjustable.120lm/W,0-10V dimming.
- Dusk to Dawn Sensor Photoelectric Switch sold separately