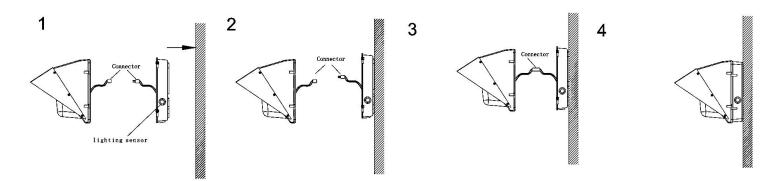

#### **GL Wall Pack Fixture Installation Guide**

**Warning:** 1. Ensure power is off before starting installation, wiring or servicing.

- 2.Installation should only be performed by qualified electrician.
  3.The mounted surface should have enough strength to endure the weight of
- 4. This fixture is for outdoor use and should not be operated in areas with Limited ventilation or high ambient temperture.
- 5. Double check your power source to make sure the supply voltage is compatible with the unit. 120 Vac-347 Vac or 480 Vac.