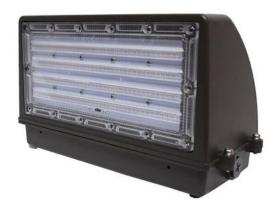

# **GL 80W** LED Cut-off Wall Pack Lighting(Adjustable CCT) GL-WP-80WCH-MC

#### Features

- ETL certified to U.S.and Canadian standards. DLC qualified product.
- Sealed die-casted profile for indoor and outdoor applications.
- Suitable for Canadian full voltage design LED driver: 120-347Vac.
- Adjustable multi color temperature:3000K,3500K,4000K,5000K and 5700K.
- Comes in a standard dark bronze finish to match any area. IP65 Suitable for wet locations.
- 80W,120lm/W,0-10V dimming.
- Dusk to Dawn Sensor Photoelectric Switch sold separately

#### **Application**

This LED Wall pack is ideal for outdoor applications, including landscapes, residential, commercial and retail complexes, alleys, loading docks, pathways, entrances and parking areas.