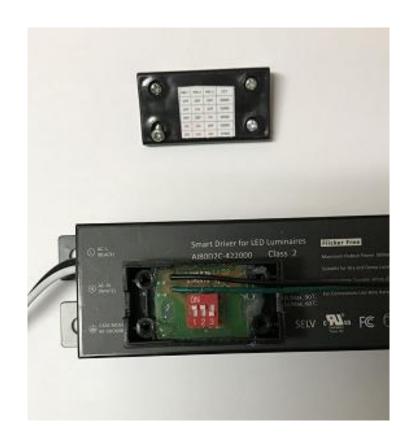

# **Adjustable CCT**

| PIN 1 | PIN 2 | PIN 3 | ССТ   |
|-------|-------|-------|-------|
| OFF   | OFF   | OFF   | 3000K |
| OFF   | ON    | OFF   | 3500K |
| OFF   | OFF   | ON    | 4000K |
| ON    | ON    | OFF   | 5000K |
| ON    | ON    | ON    | 5700K |