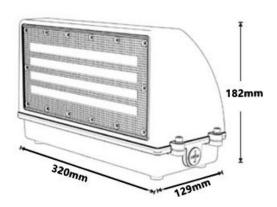

Canadian full voltage design LED driver: 120-347Vac.
- Adjustable multi color temperature:3000K,3500K,4000K,5000K and 5700K.
- Comes in a standard dark bronze finish to match any area. IP65 Suitable for wet locations.
- 80W,120lm/W,0-10V dimming.
- Dusk to Dawn Sensor Photoelectric Switch sold separately

#### **Application**

This LED Wall pack is ideal for outdoor applications, including landscapes, residential, commercial and retail complexes, alleys, loading docks, pathways, entrances and parking areas.

Also great for public buildings, including hospitals, universities and schools.



# Canada GL Lighting Technology Inc.

7351 Victoria Park Ave, Unit 3, Markham, ON, Canada, L3R 3A5 T: 905-604-1000 | F: 1-866-756-3987 | <u>sales@gl-light.ca</u> | <u>www.gl-light.ca</u>

### Dimension



# **Adjustable CCT**

| PIN 1 | PIN 2 | PIN 3 | ССТ   |
|-------|-------|-------|-------|
| OFF   | OFF   | OFF   | 3000K |
| OFF   | ON    | OFF   | 3500K |
| OFF   | OFF   | ON    | 4000K |
| ON    | ON    | OFF   | 5000K |
| ON    | ON    | ON    | 5700K |





# Canada GL Lighting Technology Inc.

7351 Victoria Park Ave, Unit 3, Markham, ON, Canada, L3R 3A5 T: 905-604-1000 | F: 1-866-756-3987 | sales@gl-light.ca | www.gl-light.ca

#### **GL Wall Pack Fixture Installation Guide**

**Warning:** 1. Ensure power is off before starting installation, wiring or servicing.

- 2.Installation should only be performed by qualified electrician.
  3.The mounted surface should have enough strength to endure the weight of
- 4. This fixture is for outdoor use and should not be operated in areas with