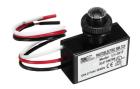

#### **Features**

- ETL certified to U.S.and Canadian standards. DLC qualified product.
- Sealed die-casted profile for indoor and outdoor applications.
- Suitable for Canadian full voltage design LED driver: 120-347Vac.
- Adjustable multi color temperature:3000K,3500K,4000K,5000K and 5700K.
- Comes in a standard dark bronze finish to match any area. IP65 Suitable for wet locations.
- 90W,120lm/W,0-10V dimming.
- Dusk to Dawn Sensor Photoelectric Switch sold separately

## Order Code:

GL-WP-90H-MC

Blank (no Photoelectric Switch)

PS (with Photoelectric Switch)