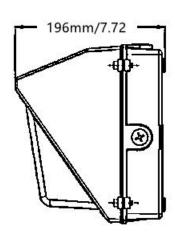

table for Canadian full voltage design LED driver: 120-347Vac.
- Adjustable multi color temperature:3000K,3500K,4000K,5000K and 5700K.
- Comes in a standard dark bronze finish to match any area. IP65 Suitable for wet locations.
- 90W,120lm/W,0-10V dimming.
- Dusk to Dawn Sensor Photoelectric Switch sold separately

### **Application**

This LED Wall pack is ideal for outdoor applications, including landscapes, residential, commercial and retail complexes, alleys, loading docks, pathways, entrances and parking areas.

Also great for public buildings, including hospitals, universities and schools.



# Canada GL Lighting Technology Inc.

7351 Victoria Park Ave, Unit 3, Markham, ON, Canada, L3R 3A5
T: 905-604-1000 | F: 1-866-756-3987 | sales@gl-light.ca | www.gl-light.ca

## **Dimension**





## Adjustable CCT

| PIN 1 | PIN 1 | PIN 1 | ССТ   |
|-------|-------|-------|-------|
| OFF   | OFF   | OFF   | 3000K |
| OFF   | ON    | OFF   | 3500K |
| OFF   | OFF   | ON    | 4000K |
| ON    | ON    | OFF   | 5000K |
| ON    | ON    | ON    | 5700K |

## Order Code:

GL-WP-90H-MC

Blank (no Photoelectric Switch)

PS (with Photoelectric Switch)