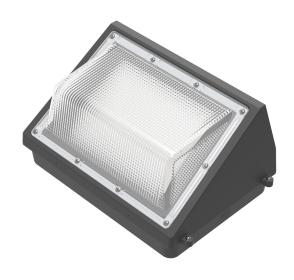

# **GL 90W** LED Wall Pack Lighting(Adjustable CCT) GL-WP-90WH-MC

Photoelectric Switch

### **Application**

This LED Wall pack is ideal for outdoor applications, including landscapes, residential, commercial and retail complexes, alleys, loading docks, pathways, entrances and parking areas.

Also great for public buildings, including hospitals, universities and schools.