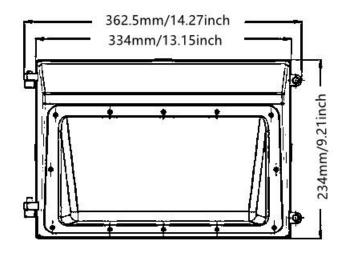

uitable for Canadian full voltage design LED driver: 120-347Vac.
- Adjustable multi color temperature:3000K,3500K,4000K,5000K and 5700K.
- Comes in a standard dark bronze finish to match any area. IP65 Suitable for wet locations.
- 90W,120lm/W,0-10V dimming.
- Dusk to Dawn Sensor Photoelectric Switch sold separately

### **Application**

This LED Wall pack is ideal for outdoor applications, including landscapes, residential, commercial and retail complexes, alleys, loading docks, pathways, entrances and parking areas.

Also great for public buildings, including hospitals, universities and schools.



# Canada GL Lighting Technology Inc.

7351 Victoria Park Ave, Unit 3, Markham, ON, Canada, L3R 3A5
T: 905-604-1000 | F: 1-866-756-3987 | sales@gl-light.ca | www.gl-light.ca

## **Dimension**





## Adjustable CCT

| PIN 1 | PIN 1 | PIN 1 | ССТ   |
|-------|-------|-------|-------|
| OFF   | OFF   | OFF   | 3000K |
| OFF   | ON    | OFF   | 3500K |
| OFF   | OFF   | ON    | 4000K |
| ON    | ON    | OFF   | 5000K |
| ON    | ON    | ON    | 5700K |

## Order Code:

GL-WP-90H-MC

Blank (no Photoelectric Switch)

PS (with Photoelectric Switch)