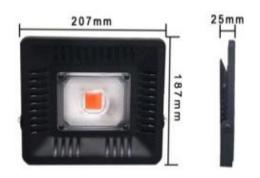

## **Specification**

Input Voltage: AC90-130V.

Material: Aluminum

Shape: Single head

Light Color: Full Spectrum

LED Type: COB

Waterproof: IP65

LED Wavelength: 300-830nm

Power: 50W ,US Plug

Beam Angle: 120°

Rotate Angle: 180°