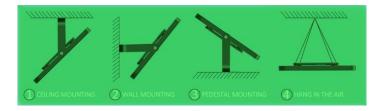

## Features

**-Full spectrum plant flood light**. New LED COB full spectrum Plant Grow Light with LED chip, service life up to 50,000 hours.

- **Installation method optional**. You can choose flexibly according to the actual conditions: wall mounting, pedestal mounting, ceiling mounting, hang in the air. It is recommended that the lamp installation height keep above 50cm from plant.