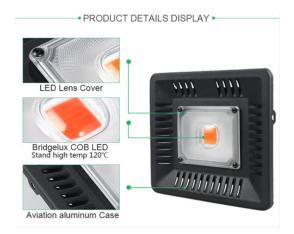

## **Specification**

Input Voltage: AC90-130V.

Material: Aluminum

Shape: Single head

Light Color: Full Spectrum

LED Type: COB

Waterproof: IP65

LED Wavelength: 300-830nm

## Features

**-Full spectrum plant flood light**. New LED COB full spectrum Plant Grow Light with LED chip, service life up to 50,000 hours.

- **Installation method optional**. You can choose flexibly according to the actual conditions: wall mounting, pedestal mounting, ceiling mounting, hang in the air. It is recommended that the lamp installation height keep above 50cm from plant.