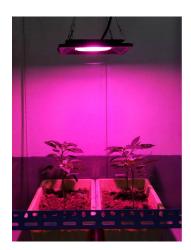

## Features

**-Full spectrum plant flood light**. New LED COB full spectrum Plant Grow Light with LED chip, service life up to 50,000 hours.

- **Installation method optional**. You can choose flexibly according to the actual conditions: wall mounting, pedestal mounting, ceiling mounting, hang in the air. It is recommended that the lamp installation height keep above 50cm from plant.

-Irradiate you desired place. Lamp can rotate 180°, set the light beam exactly where you want to irradiation, get better growth.

-Suitable for all stages of growth of plants. Simulated solar irradiation, light wavelength is 380-800nm, irradiation range is approximately 2 squre metre, luminous efficiency up to 90%, suitable for all stages of growth of plants, but also kill insect, speed up the growth, get higher yield.

**-Dual-use indoor and outdoor**. Waterproof IP65, It can also withstand all kinds of severe weather conditions. Widely used for balconies, greenhouse, dark room, horticulture, and etc.

T: 905-604-1000 | F: 1-866-756-3987 | sales@gl-light.ca | www.gl-light.ca