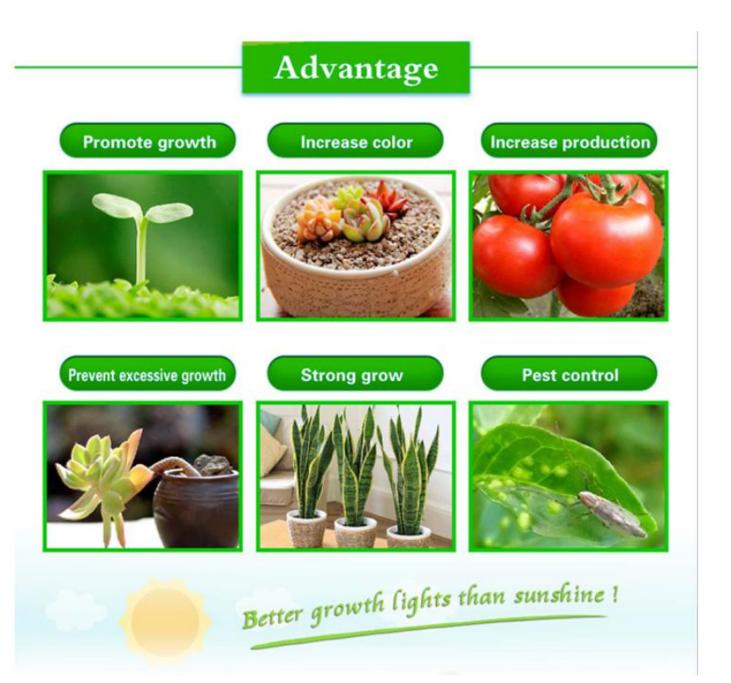

-Irradiate you desired place. Lamp can rotate 180°, set the light beam exactly where you want to irradiation, get better growth.

-Suitable for all stages of growth of plants. Simulated solar irradiation, light wavelength is 380-800nm, irradiation range is approximately 2 squre metre, luminous efficiency up to 90%, suitable for all stages of growth of plants, but also kill insect, speed up the growth, get higher yield.

**-Dual-use indoor and outdoor**. Waterproof IP65, It can also withstand all kinds of severe weather conditions. Widely used for balconies, greenhouse, dark room, horticulture, and etc.

T: 905-604-1000 | F: 1-866-756-3987 | sales@gl-light.ca | www.gl-light.ca