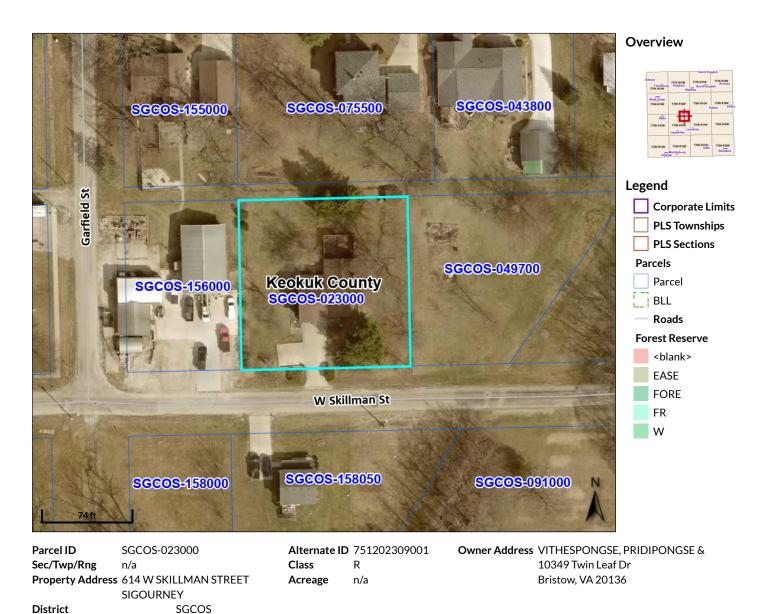

## Beacon<sup>™</sup> Keokuk County, IA

**Disclaimer:** This map is provided "as is" without warranty or any representation of accuracy, timeliness, or completeness. These maps are not for survey use and are only a representation of ownership based on legal descriptions. Keokuk County explicitly disclaims any representations and warranties, including, without limitation, the implied warranties of merchantability and fitness for a particular purpose. Keokuk County shall assume no liability for any errors, omissions or inaccuracies from the information provided regardless of how caused. *All critical information should be independently verified*. (Please note that the current aerial photography was taken in the spring of 2022.)

BRAY'S ADD LOTS 14-15 -16 BLK 7

(Note: Not to be used on legal documents)

Date created: 5/20/2025 Last Data Uploaded: 5/19/2025 6:51:27 PM

Developed by SCHNEIDER

**Brief Tax Description**