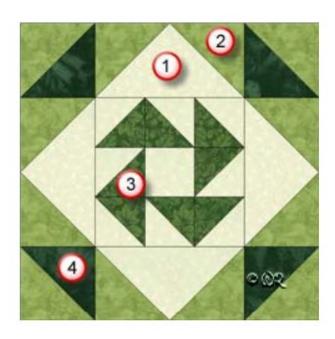

## **Cutting Instructions:**

Fabric 1 - 1 square  $7 \frac{1}{4}$ " x  $7 \frac{1}{4}$ " – cut on both diagonals 4 squares  $2 \frac{7}{8}$ " x  $2 \frac{7}{8}$ " – cut on one diagonal 1 square  $2 \frac{1}{2}$ " x  $2 \frac{1}{2}$ "

Fabric 2 - 6 squares 3 7/8" – cut on one diagonal

Fabric 3 - 4 squares 2 7/8" – cut on one diagonal

Fabric 4 - 2 squares 3 7/8" – cut on one diagonal

## **Assembly:**

- Make 8 half square triangles using the 2 7/8" triangles from Fabric 3 & Fabric 1
- 2. Make 4 half square triangles from Fabrics 2 & 4
- 3. Make 4 flying geese blocks from Fabric 1 & remainder of Fabric 2
- 4. Using the HST from step 1 & the 2 ½" square from fabric one, created the center 9 batch block
- 5. Refer to picture for remainder of square assembly.