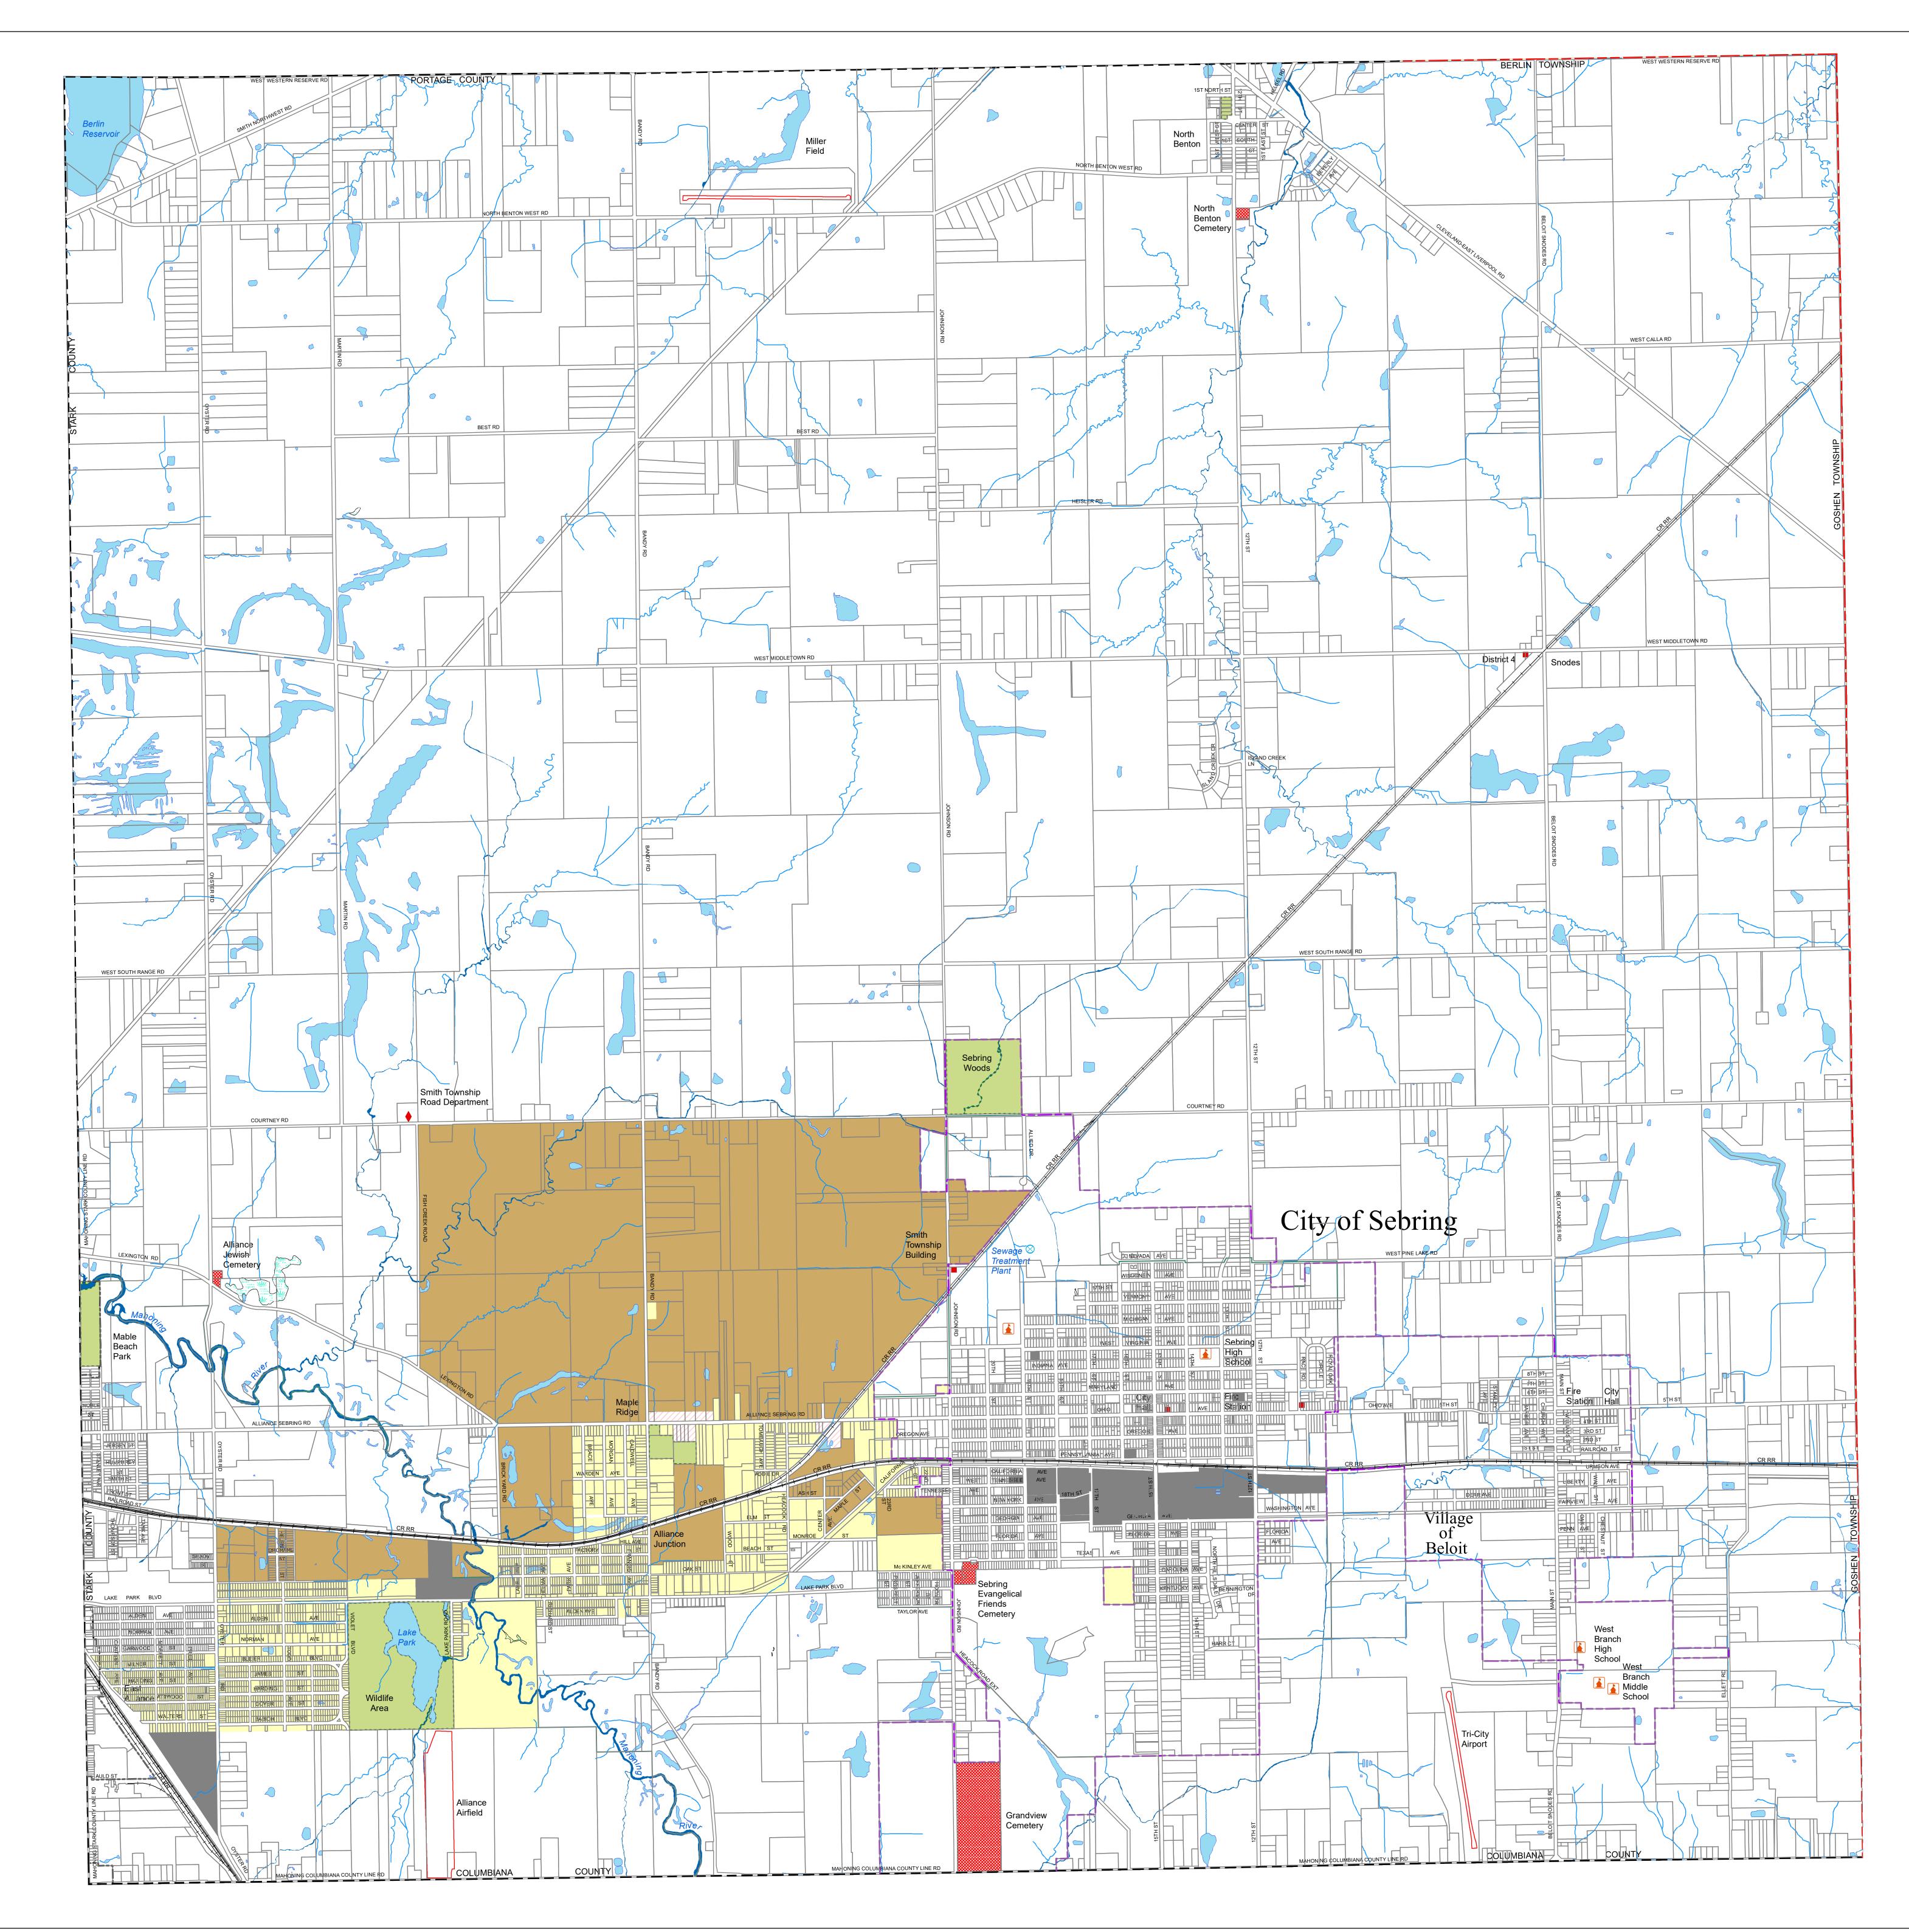

## Zoning Map Township of Smith

Mahoning County, OHIO
Prepared By

The Mahoning County GIS Department For

The Smith Township Zoning Commission

## Map Legend

Campground ---- City Boundary Government Building **— — —** County Boundary Golf Course ── School District Boundary ❖ Hospital Township Boundary **Historical Society** —--- Village Boundary Maintenance Building River/Stream Airport/Landing Strip ★ Point of Interest Shopping Center Tax Parcel School Sewage Treatment Plant Water Storage Tank River/Wide Stream Water Treatment Plant