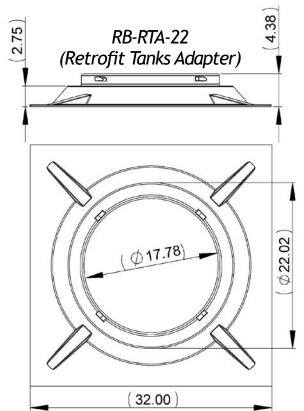

### Features:

- Patented 22" polyethylene risers
- All components include twist lock tabs
- Tamper resistant fasteners included with each lid
- Tested to withstand up to 2500 lb wheel load
- May be cast-in or retrofit to any concrete tank