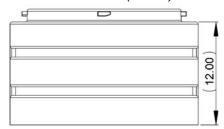

# Risers & Lids

(22" Diameter)

### Features:

- Patented 22" polyethylene risers
- All components include twist lock tabs
- Tamper resistant fasteners included with each lid
- Tested to withstand up to 2500 lb wheel load
- May be cast-in or retrofit to any concrete tank



RB-R-22x12 (Riser)





Pricing page 16

# Product features: Risers and Lids

- High density non-corrosive polyethylene plastic
- · Stainless steel screws
- Neoprene gasket

## Warranty for Defects in Material and Workmanship

• Risers and Lids - 2 Years

### **IMPORTANT:**

- When adding risers together for deeper installations Quanics does not recommend exceeding a maximum depth of 50".
- · Neoprene gaskets must be installed as per instructions
- To prevent unauthorized entry install all tamper resistant fasteners as per instructions

AutoCad dwg files at www.quanics.net

# 38.00

RB-R-22x38 (Riser)









© 2007, Quanics Inc. All rights reserved. Product(s) covered by one or more U.S. and/or International patents. Other U.S. and International patents may be pending.