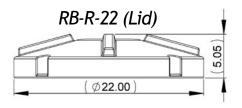

# Risers & Lids

(22" Diameter)

### Features:

- Patented 22" polyethylene risers
- All components include twist lock tabs
- Tamper resistant fasteners included with each lid
- Tested to withstand up to 2500 lb wheel load
- May be cast-in or retrofit to any concrete tank

# Product features: Risers and Lids

- High density non-corrosive polyethylene plastic
- · Stainless steel screws
- Neoprene gasket