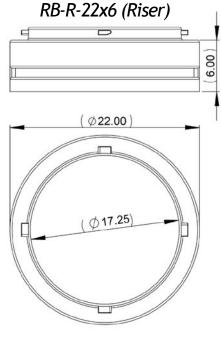

### Features:

- Patented 22" polyethylene risers
- All components include twist lock tabs
- Tamper resistant fasteners included with each lid
- Tested to withstand up to 2500 lb wheel load
- May be cast-in or retrofit to any concrete tank

### **IMPORTANT:**

- When adding risers together for deeper installations Quanics does not recommend exceeding a maximum depth of 50".
- · Neoprene gaskets must be installed as per instructions
- To prevent unauthorized entry install all tamper resistant fasteners as per instructions